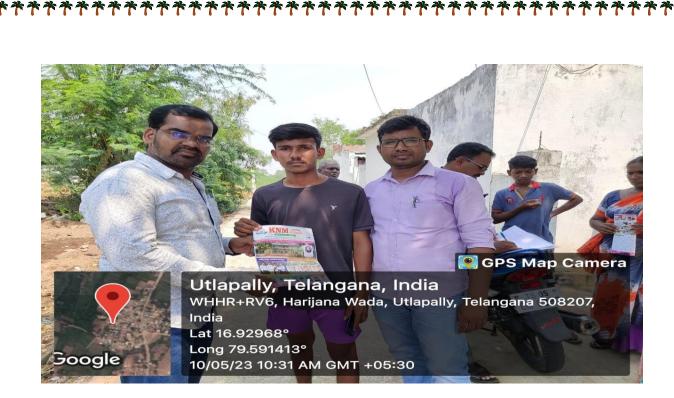

## అడ్షిషన్లకె సంప్రదించవలసిన నెంబర్లు

## 9849497621, 9989217045, 9985930885 8374939833, 9030933309, 9491499344

మిర్యాలగూడ ( మనోరమ ప్రతినిధి)

మిర్యాలగూడ పట్టణంలోని స్థానిక ఎమ్మేల్యే క్యాంపు కార్యాలయంలో %ఖచీవీ% ప్రభుత్వ డిగ్రీ కళాశాల బ్రోచర్ను ఈరోజు శాసన సభ్యులు నల్లమోతు భాస్కర్ రావు గారు గారు ఆవిష్కరించారు, ఈ సందర్భంగా ఎమ్మెల్యే గారు మాట్లాడుతూ కళాశాలలోని మౌలిక సద్వినియోగం చేసుకొని వసతులను విద్యను ప్రభుత్వ చ్లా చేసుకోవాలన్నారు. ఉన్నత ప్రమాణాలతో సద్వినియోగం కొనసాగుతున్న కేఎన్ఎం (పభుత్వ డిగ్రీ కళాశాలలో దోస్త్ వెబ్సైట్ ట్రవేశాలు పొందాలని సూచించారు. కార్యక్రమంలో ದ್ಸ್ರಾರಾ కళాశాల ట్రిన్సిపల్ భిక్షమయ్య, ఫిజికల్ డైరెక్టర్ ఫ్రాన్సిస్, బోధన సిబ్బంది సునంద, కోటయ్య, రమాదేవి, రవి, పాల్గొన్నారు...