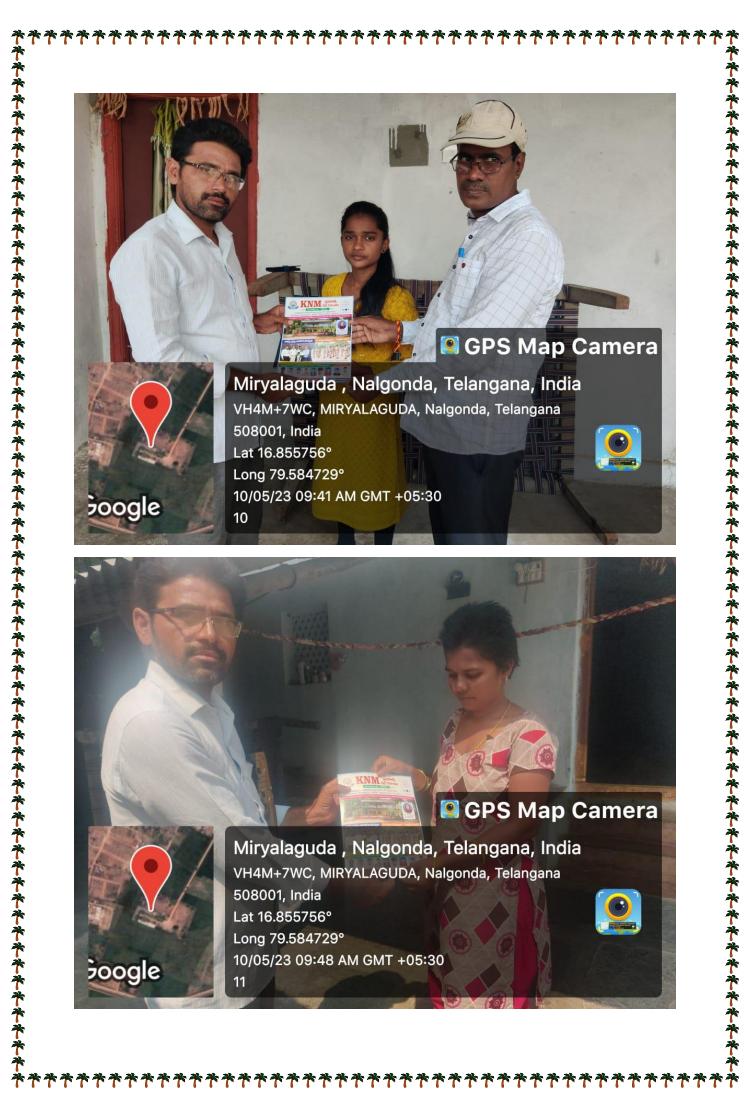

## GPS Map Camera

\*\*\*\*\*\*\*\*\*\*\*\*\*\*\*\*\*\*\*\*\*\*\*\*\*\*\*\*\*\*\*\*\*\*\*\*\*

Miryalaguda , Nalgonda, Telangana, India VH4M+7WC, MIRYALAGUDA, Nalgonda, Telangana 508001, India Lat 16.855756° Long 79.584729° 08/05/23 09:04 AM GMT +05:30