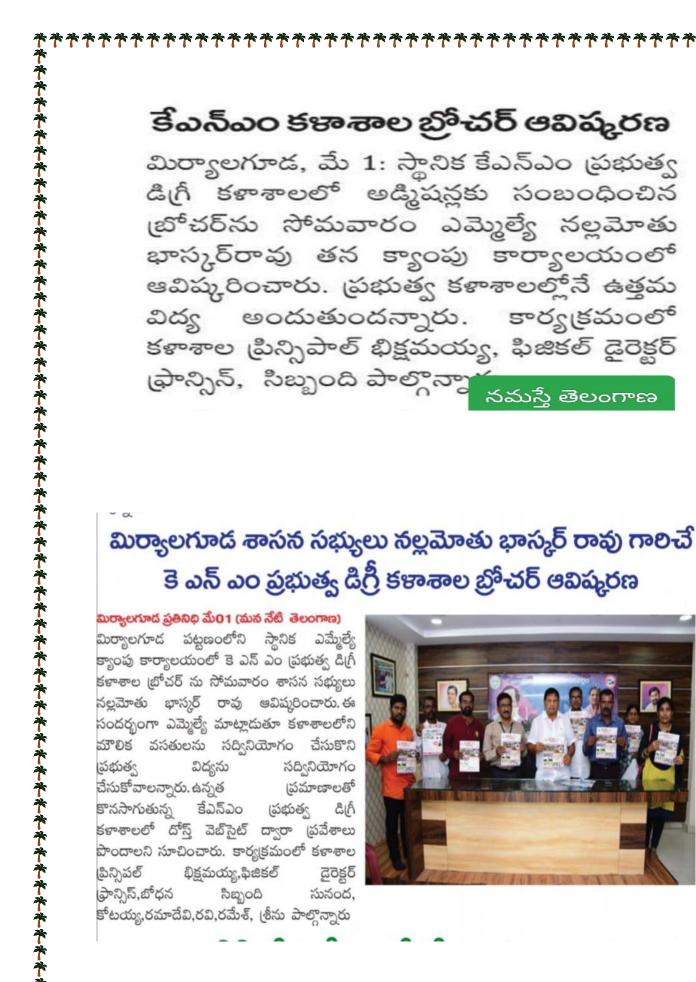

## 9849497621, 9989217045, 9985930885 8374939833, 9030933309, 9491499344

మిర్యాలగూడ ( మనోరమ ప్రతినిధి)

మిర్యాలగూడ పట్టణంలోని స్థానిక ఎమ్మేల్యే క్యాంపు కార్యాలయంలో %ఖచీవీ% ప్రభుత్వ డిగ్రీ కళాశాల బ్రోచర్ను ఈరోజు శాసన సభ్యులు నల్లమోతు భాస్కర్ రావు గారు గారు ఆవిష్కరించారు, ఈ సందర్భంగా ఎమ్మెల్యే గారు మాట్లాడుతూ కళాశాలలోని మౌలిక సద్వినియోగం చేసుకొని వసతులను విద్యను ప్రభుత్వ చ్లా చేసుకోవాలన్నారు. ఉన్నత ప్రమాణాలతో సద్వినియోగం కొనసాగుతున్న కేఎన్ఎం (పభుత్వ డిగ్రీ కళాశాలలో దోస్త్ వెబ్సైట్ ట్రవేశాలు పొందాలని సూచించారు. కార్యక్రమంలో ದ್ಸ್ರಾರಾ కళాశాల ట్రిన్సిపల్ భిక్షమయ్య, ఫిజికల్ డైరెక్టర్ ఫ్రాన్సిస్, బోధన సిబ్బంది సునంద, కోటయ్య, రమాదేవి, రవి, పాల్గొన్నారు...

## ప్రభుత్వ డిగ్రీ కళాశాల కరపత్రం ఆవిష్కరణ

మిర్యాలగూడ, ప్రభుత్వ డిగ్రీ కళాశాలలో చేరి ప్రభుత్వం అందించే సౌకర్యాలు విద్యా ర్తులు వినియోగించుకోవాలని ఎమ్మెల్యే నల్లమోతు భాస్కర్రావు కోరారు. పట్టణంలోని కేఎన్ఎం ప్రభుత్వ డిగ్రీ కళాశాల కరపడ్రాలను , ట్రోచర్లను సోమవారం ఆయన ఆవిష్క రించి మాట్లాడారు. విద్యార్థులు దోస్తే విధానంలో కళాశాలలో చేరాలన్నారు. కార్యక్రమంలో ట్రస్పెపల్ బిక్రమయ్య, కోటయ్య, ప్రాన్సెస్ , సునంద, రమాదేవి, పాల్గొన్నారు.