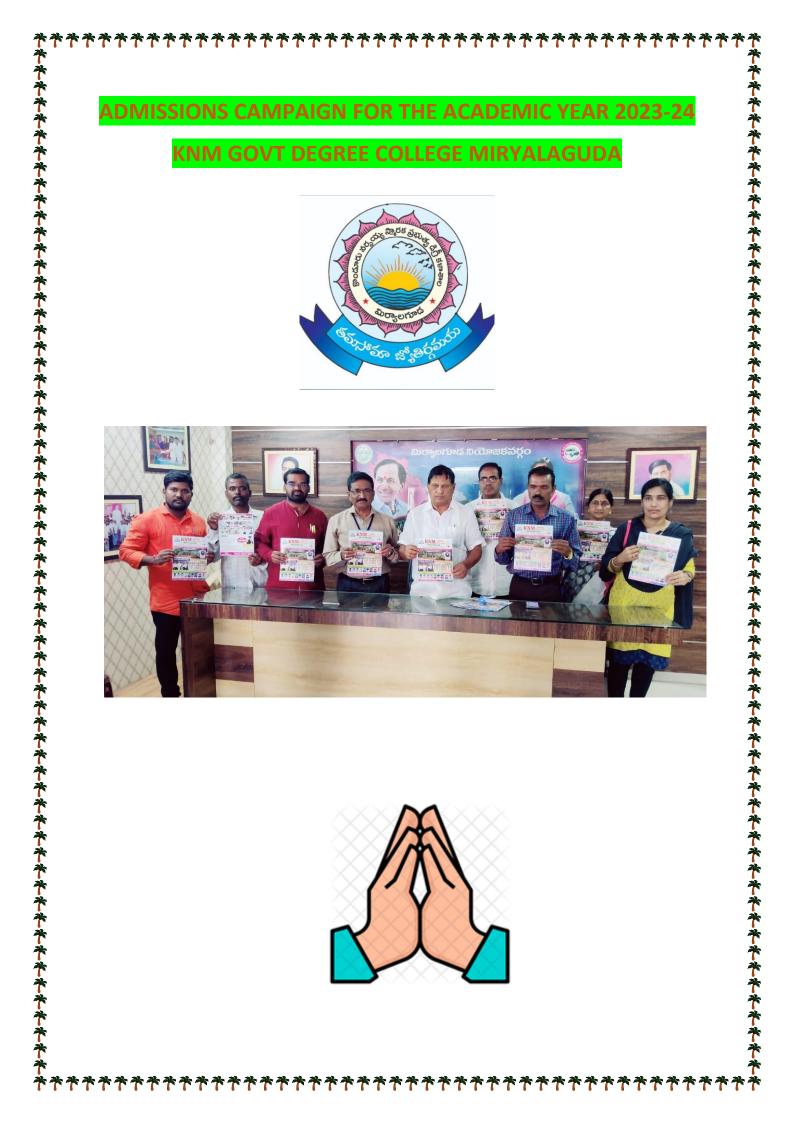

## 9849497621, 9989217045, 9985930885 8374939833, 9030933309, 9491499344

మిర్యాలగూడ ( మనోరమ ప్రతినిధి)

మిర్యాలగూడ పట్టణంలోని స్థానిక ఎమ్మేల్యే క్యాంపు కార్యాలయంలో %ఖచీవీ% ప్రభుత్వ డిగ్రీ కళాశాల బ్రోచర్ను ఈరోజు శాసన సభ్యులు నల్లమోతు భాస్కర్ రావు గారు గారు ఆవిష్కరించారు, ఈ సందర్భంగా ఎమ్మెల్యే గారు మాట్లాడుతూ కళాశాలలోని మౌలిక సద్వినియోగం చేసుకొని వసతులను విద్యను ప్రభుత్వ చ్లా చేసుకోవాలన్నారు. ఉన్నత ప్రమాణాలతో సద్వినియోగం కొనసాగుతున్న కేఎన్ఎం (పభుత్వ డిగ్రీ కళాశాలలో దోస్త్ వెబ్సైట్ ట్రవేశాలు పొందాలని సూచించారు. కార్యక్రమంలో ದ್ಸ್ರಾರಾ కళాశాల ట్రిన్సిపల్ భిక్షమయ్య, ఫిజికల్ డైరెక్టర్ ఫ్రాన్సిస్, బోధన సిబ్బంది సునంద, కోటయ్య, రమాదేవి, రవి, పాల్గొన్నారు...

## ప్రభుత్వ డిగ్రీ కళాశాల కరపత్రం ఆవిష్కరణ

మిర్యాలగూడ, ప్రభుత్వ డిగ్రీ కళాశాలలో చేరి ప్రభుత్వం అందించే సౌకర్యాలు విద్యా ర్తులు వినియోగించుకోవాలని ఎమ్మెల్యే నల్లమోతు భాస్కర్రావు కోరారు. పట్టణంలోని కేఎన్ఎం ప్రభుత్వ డిగ్రీ కళాశాల కరపడ్రాలను , ట్రోచర్లను సోమవారం ఆయన ఆవిష్క రించి మాట్లాడారు. విద్యార్థులు దోస్తే విధానంలో కళాశాలలో చేరాలన్నారు. కార్యక్రమంలో ట్రస్పెపల్ బిక్రమయ్య, కోటయ్య, ప్రాన్సెస్ , సునంద, రమాదేవి, పాల్గొన్నారు.