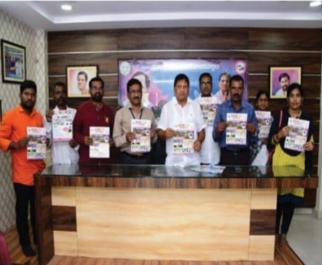

Date : 02/05/2023 EditionName : TELANGANA (NALGONDA) PageNo: 04

నమస్తే తెలంగాణ

**アアデアデアデアデアデアデアデア** 

మిర్యాలగూడ శాసన సభ్యులు నల్లమోతు భాస్కర్ రావు గారిచే కె ఎన్ ఎం ప్రభుత్వ డిగ్రీ కళాశాల బ్రీ చర్ ఆవిష్కరణ

## 9849497621, 9989217045, 9985930885 8374939833, 9030933309, 9491499344

మిర్యాలగూడ ( మనోరమ ప్రతినిధి)

మిర్యాలగూడ పట్టణంలోని స్థానిక ఎమ్మేల్యే క్యాంపు కార్యాలయంలో %ఖచీవీ% ప్రభుత్వ డిగ్రీ కళాశాల బ్రోచర్ను ఈరోజు శాసన సభ్యులు నల్లమోతు భాస్కర్ రావు గారు గారు ఆవిష్కరించారు, ఈ సందర్భంగా ఎమ్మెల్యే గారు మాట్లాడుతూ కళాశాలలోని మౌలిక సద్వినియోగం చేసుకొని వసతులను విద్యను ప్రభుత్వ చ్లా చేసుకోవాలన్నారు. ఉన్నత ప్రమాణాలతో సద్వినియోగం కొనసాగుతున్న కేఎన్ఎం (పభుత్వ డిగ్రీ కళాశాలలో దోస్త్ వెబ్సైట్ ట్రవేశాలు పొందాలని సూచించారు. కార్యక్రమంలో ದ್ಸ್ರಾರಾ కళాశాల ట్రిన్సిపల్ భిక్షమయ్య, ఫిజికల్ డైరెక్టర్ ఫ్రాన్సిస్, బోధన సిబ్బంది సునంద, కోటయ్య, రమాదేవి, రవి, పాల్గొన్నారు...

## ప్రభుత్వ డిగ్రీ కళాశాల కరపత్రం ఆవిష్కరణ

మిర్యాలగూడ, ప్రభుత్వ డిగ్రీ కళాశాలలో చేరి ప్రభుత్వం అందించే సౌకర్యాలు విద్యా ర్తులు వినియోగించుకోవాలని ఎమ్మెల్యే నల్లమోతు భాస్కర్రావు కోరారు. పట్టణంలోని కేఎన్ఎం ప్రభుత్వ డిగ్రీ కళాశాల కరపడ్రాలను , ట్రోచర్లను సోమవారం ఆయన ఆవిష్క రించి మాట్లాడారు. విద్యార్థులు దోస్తే విధానంలో కళాశాలలో చేరాలన్నారు. కార్యక్రమంలో ట్రస్పెపల్ బిక్రమయ్య, కోటయ్య, ప్రాన్సెస్ , సునంద, రమాదేవి, పాల్గొన్నారు.