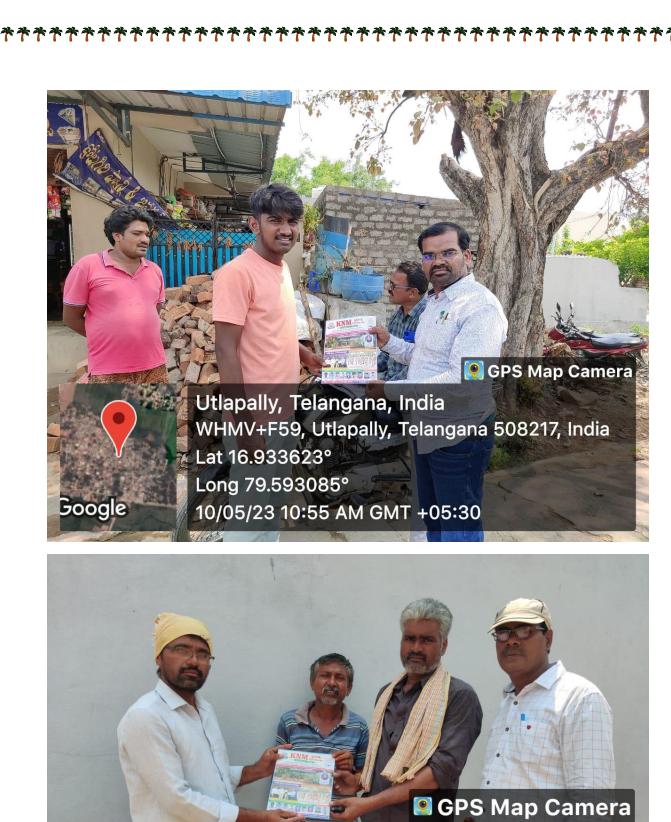

## అడ్షిషన్లకె సంప్రదించవలసిన నెంబర్లు

## 9849497621, 9989217045, 9985930885 8374939833, 9030933309, 9491499344

మిర్యాలగూడ ( మనోరమ ప్రతినిధి)

మిర్యాలగూడ పట్టణంలోని స్థానిక ఎమ్మేల్యే క్యాంపు కార్యాలయంలో %ఖచీవీ% ప్రభుత్వ డిగ్రీ కళాశాల బ్రోచర్ను ఈరోజు శాసన సభ్యులు నల్లమోతు భాస్కర్ రావు గారు గారు ఆవిష్కరించారు, ఈ సందర్భంగా ఎమ్మెల్యే గారు మాట్లాడుతూ కళాశాలలోని మౌలిక సద్వినియోగం చేసుకొని వసతులను విద్యను ప్రభుత్వ చ్లా చేసుకోవాలన్నారు. ఉన్నత ప్రమాణాలతో సద్వినియోగం కొనసాగుతున్న కేఎన్ఎం (పభుత్వ డిగ్రీ కళాశాలలో దోస్త్ వెబ్సైట్ ట్రవేశాలు పొందాలని సూచించారు. కార్యక్రమంలో ದ್ಸ್ರಾರಾ కళాశాల ట్రిన్సిపల్ భిక్షమయ్య, ఫిజికల్ డైరెక్టర్ ఫ్రాన్సిస్, బోధన సిబ్బంది సునంద, కోటయ్య, రమాదేవి, రవి, పాల్గొన్నారు...