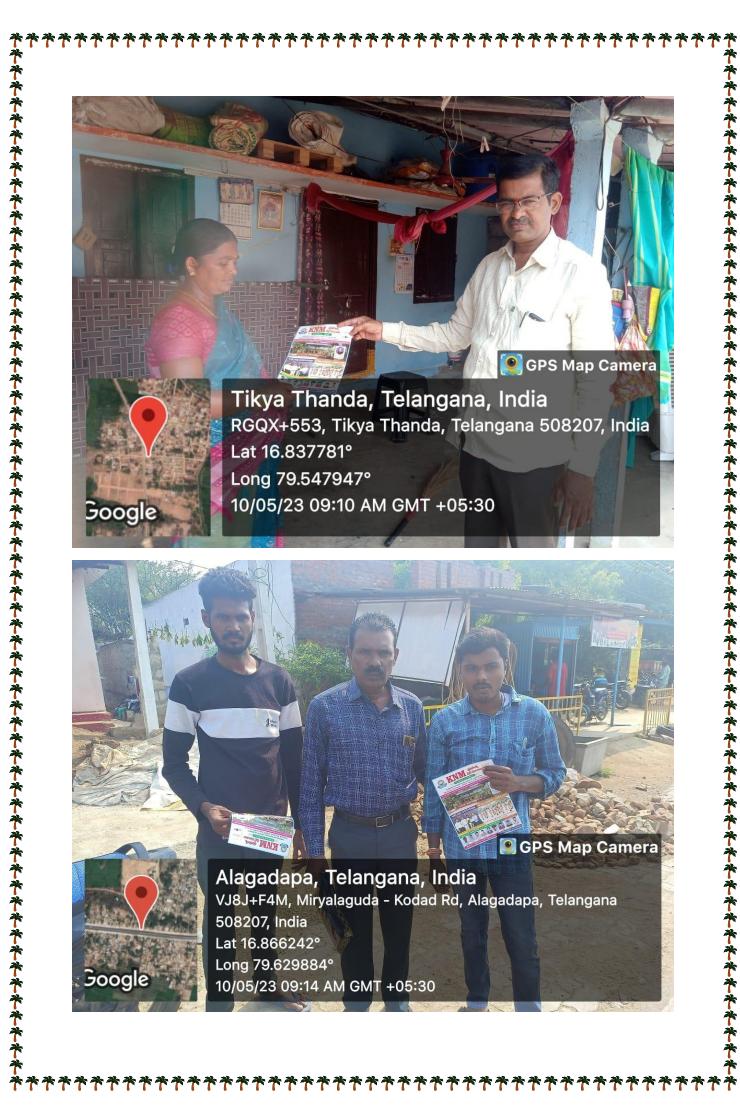

\*</u>\*

VH4M+7WC, MIRYALAGUDA, Nalgonda, Telangana 508001, India Lat 16.855756° Long 79.584729° 08/05/23 10:39 AM GMT +05:30

## GPS Map Camera



Miryalaguda , Nalgonda, Telangana, India VH4M+7WC, MIRYALAGUDA, Nalgonda, Telangana 508001, India Lat 16.855756° Long 79.584729° 08/05/23 10:48 AM GMT +05:30





Yadgarpalle, Telangana, India

08/05/23 11:08 AM GMT +05:30

Lat 16.889331°

Long 79.587188°

💽 GPS Map Camera VHQP+RM4, Yadgarpalle, Telangana 508207, India 







ት ት

**፟፝፝፝፝፝፝**፝፝፝፝፝፝፝፝፝፝፝፝፝፝፝፝

Yadgarpalle, Te<mark>langana, India</mark> VHRP+5MH, Yadgarpalle, Telangana 508207, India Lat 16.890296° Long 79.58706° 08/05/23 11:24 AM GMT +05:30

**`\*\*\*\***\*\*\*\*\*\*\*\*\*\*





Long 79.611047° 10/05/23 09:02 AM GMT +05:30 Google

*ጙጙጙጙጙጙጙጙጙጙጙጙጙ*ጙ





<image><complex-block>





\*\*\*\*\*\*

Alagadapa, Telangana, India VJ9J+7V5, Alagadapa, Telangana 508207, I Lat 16.868048° Long 79.632808° 10/05/23 09:27 AM GMT +05:30

💽 GPS Map Camera

Thunga Pahad, Telangana, India Unnamed Road, Donka Thanda, Telangana 508207, India Lat 16.83329° Long 79.503569° 10/05/23 09:41 AM GMT +05:30

Soogle







**ተ** 





ネネ



ቸ ኛ











\*\*\*\*\*\*\*\*\*\*\*\*\*\*\*\*\*\*\*\*\*\*\*\*\*\*\*\*\*\*\*\*\*\*\*\*\*

<u>ጎ</u>







Matoor, Telangana, India QG55+QHH, Matoor, Telangana 508207, India Lat 16.760006° Long 79.509032° 10/05/23 10:33 AM GMT +05:30



\*\*\*\*\*\*\*\*\*\*\*\*\*\*\*\*\*\*\*\*\*\*\*\*\*\*\*\*\*\*\*\*\*\*\*\*\*



boogle

22

Miryalaguda , Nalgonda, Telangana, India VH4M+7WC, MIRYALAGUDA, Nalgonda, Telangana 508001, India Lat 16.855756° Long 79.584729° 10/