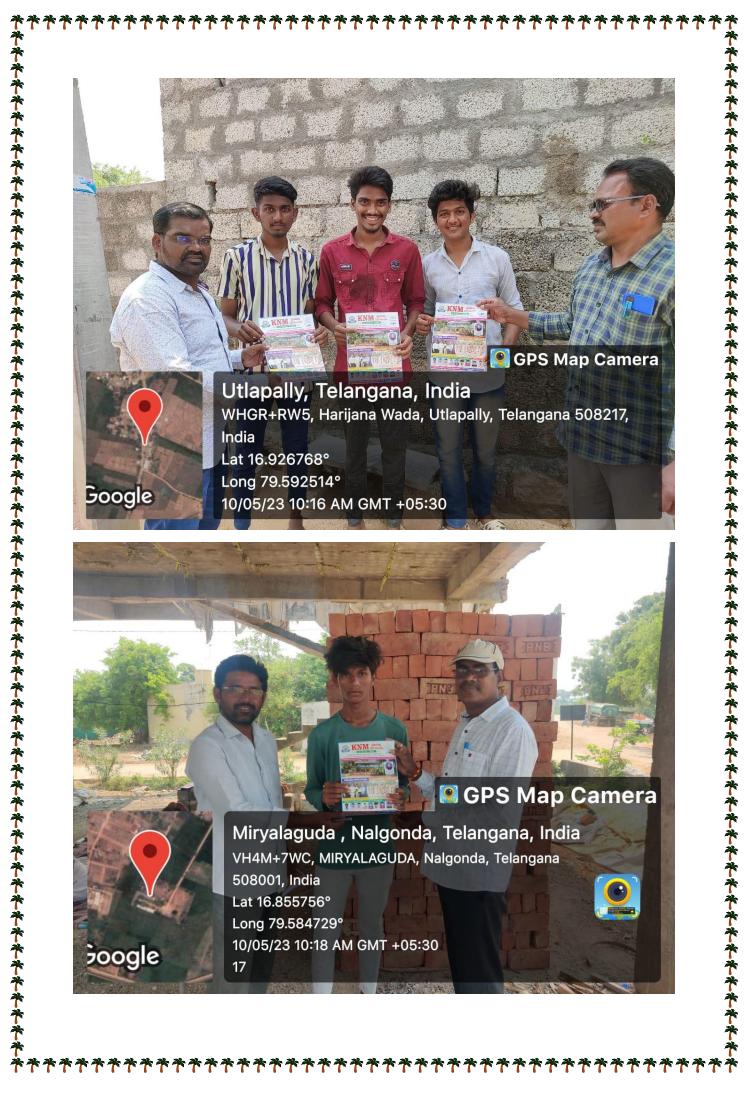

05/23 11:08 AM GMT +05:30

Lat 16.889331°

Long 79.587188°

💽 GPS Map Camera VHQP+RM4, Yadgarpalle, Telangana 508207, India 







ት ት

**፟፝፝፝፝፝፝**፝፝፝፝፝፝፝፝፝፝፝፝፝፝፝፝

Yadgarpalle, Te<mark>langana, India</mark> VHRP+5MH, Yadgarpalle, Telangana 508207, India Lat 16.890296° Long 79.58706° 08/05/23 11:24 AM GMT +05:30

**`\*\*\*\***\*\*\*\*\*\*\*\*\*\*





Long 79.611047° 10/05/23 09:02 AM GMT +05:30 Google

*ጙጙጙጙጙጙጙጙጙጙጙጙጙ*ጙ





<image><complex-block>





\*\*\*\*\*\*

Alagadapa, Telangana, India VJ9J+7V5, Alagadapa, Telangana 508207, I Lat 16.868048° Long 79.632808° 10/05/23 09:27 AM GMT +05:30

💽 GPS Map Camera

Thunga Pahad, Telangana, India Unnamed Road, Donka Thanda, Telangana 508207, India Lat 16.83329° Long 79.503569° 10/05/23 09:41 AM GMT +05:30

Soogle







**ተ** 





ネネ



ቸ ኛ











\*\*\*\*\*\*\*\*\*\*\*\*\*\*\*\*\*\*\*\*\*\*\*\*\*\*\*\*\*\*\*\*\*\*\*\*\*

<u>ጎ</u>







Matoor, Telangana, India QG55+QHH, Matoor, Telangana 508207, India Lat 16.760006° Long 79.509032° 10/05/23 10:33 AM GMT +05:30



\*\*\*\*\*\*\*\*\*\*\*\*\*\*\*\*\*\*\*\*\*\*\*\*\*\*\*\*\*\*\*\*\*\*\*\*\*



boogle

22

Miryalaguda , Nalgonda, Telangana, India VH4M+7WC, MIRYALAGUDA, Nalgonda, Telangana 508001, India Lat 16.855756° Long 79.584729° 10/05/23 10:35 AM GMT +05:30 18

# 🔝 GPS Map Camera

Miryalaguda, Nalgonda, Telangana, India VH4M+7WC, MIRYALAGUDA, Nalgonda, Telangana 508001, India Lat 16.855756° Long 79.584729° 10/05/23 10:38 AM GMT +05:30





177

Miryalaguda , Nalgonda, Telangana, India VH4M+7WC, MIRYALAGUDA, Nalgonda, Telangana 508001, India Lat 16.855756° Long 79.584729°