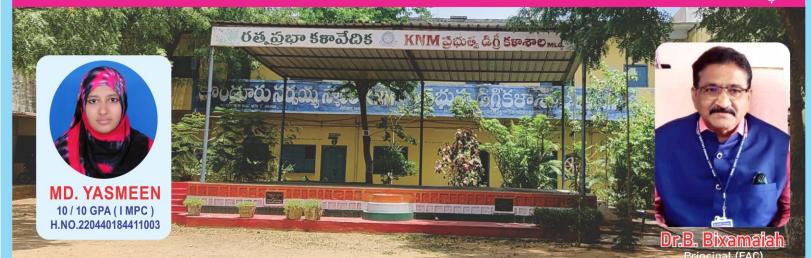

( మహాత్తాగాంధీ యూనివల్సిటీ అనుబంధం, నల్లగొండ ) కో- ఎద్యుకేషన్ కణాశాల Eedulaguda, Miryalaguda - 508207, Nalgonda Dist. Telangana.

గత 42 సంవత్సరాలుగా మిర్యాలగూడ పట్టణంలో డిగ్రీ ఫలితాలలో ర్యాంకులలో మరియు ఉద్యోగ కల్పనలో నైపుణ్యం సాధిస్తున్న సంస్థ

అడ్తిషేస్లు జరుగుచున్నవి

MGU వైస్ ఛాన్స్ లర్ గాల చేతుల మీదుగా NSS నేషనల్ ఇంటిగ్రేషన్ క్యాంప్ సర్టిఫికేట్ స్వీకరిస్తున్న విద్యాల్లి

మిర్యాలగూడ పట్టణంలో విద్యార్ధినీ, విద్యార్ధులకు NCC సౌకర్యం కలిగిన పక్రెక కళాశాల KNM Govt. Degree College

రాష్ట్ర స్థాయి P.G. ర్యాంకులలో KNM Govt Degree College ప్రభంజనం

National Service Scheme Participation in National Integration Camps

Certificate

ISO 9001:2015

ΗÝΝ

P. MOHAN NIC Haryana G. VISHAK NIC Narsapur AP

దోస్త్ (DOST) ఆన్లైన్ ద్వారా మాత్రమే అద్తిషన్లు జరుగును

Dr.B. Bixamaiah 🚱 II : 9440522563