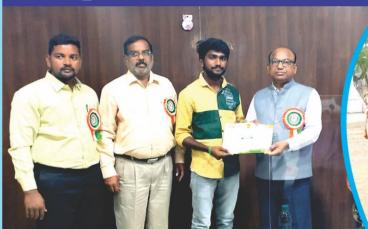

## 9849497621, 9989217045, 9985930885 8374939833, 9030933309, 9491499344

మిర్యాలగూడ ( మనోరమ ప్రతినిధి)

మిర్యాలగూడ పట్టణంలోని స్థానిక ఎమ్మేల్యే క్యాంపు కార్యాలయంలో %ఖచీవీ% ప్రభుత్వ డిగ్రీ కళాశాల బ్రోచర్ను ఈరోజు శాసన సభ్యులు నల్లమోతు భాస్కర్ రావు గారు గారు ఆవిష్కరించారు, ఈ సందర్భంగా ఎమ్మెల్యే గారు మాట్లాడుతూ కళాశాలలోని మౌలిక సద్వినియోగం చేసుకొని వసతులను విద్యను ప్రభుత్వ చ్లా చేసుకోవాలన్నారు. ఉన్నత ప్రమాణాలతో సద్వినియోగం కొనసాగుతున్న కేఎన్ఎం (పభుత్వ డిగ్రీ కళాశాలలో దోస్త్ వెబ్సైట్ ట్రవేశాలు పొందాలని సూచించారు. కార్యక్రమంలో ದ್ಸ್ರಾರಾ కళాశాల ట్రిన్సిపల్ భిక్షమయ్య, ఫిజికల్ డైరెక్టర్ ఫ్రాన్సిస్, బోధన సిబ్బంది సునంద, కోటయ్య, రమాదేవి, రవి, పాల్గొన్నారు...

## ప్రభుత్వ డిగ్రీ కళాశాల కరపత్రం ఆవిష్కరణ

మిర్యాలగూడ, ప్రభుత్వ డిగ్రీ కళాశాలలో చేరి ప్రభుత్వం అందించే సౌకర్యాలు విద్యా ర్తులు వినియోగించుకోవాలని ఎమ్మెల్యే నల్లమోతు భాస్కర్రావు కోరారు. పట్టణంలోని కేఎన్ఎం ప్రభుత్వ డిగ్రీ కళాశాల కరపడ్రాలను , ట్రోచర్లను సోమవారం ఆయన ఆవిష్క రించి మాట్లాడారు. విద్యార్థులు దోస్తే విధానంలో కళాశాలలో చేరాలన్నారు. కార్యక్రమంలో ట్రస్పెపల్ బిక్రమయ్య, కోటయ్య, ప్రాన్సెస్ , సునంద, రమాదేవి, పాల్గొన్నారు.

Date : 02/05/2023 EditionName : TELANGANA (NALGONDA) PageNo: 04

నమస్తే తెలంగాణ

**アアデアデアデアデアデアデアデア** 

మిర్యాలగూడ శాసన సభ్యులు నల్లమోతు భాస్కర్ రావు గారిచే కె ఎన్ ఎం ప్రభుత్వ డిగ్రీ కళాశాల బ్రీ చర్ ఆవిష్కరణ