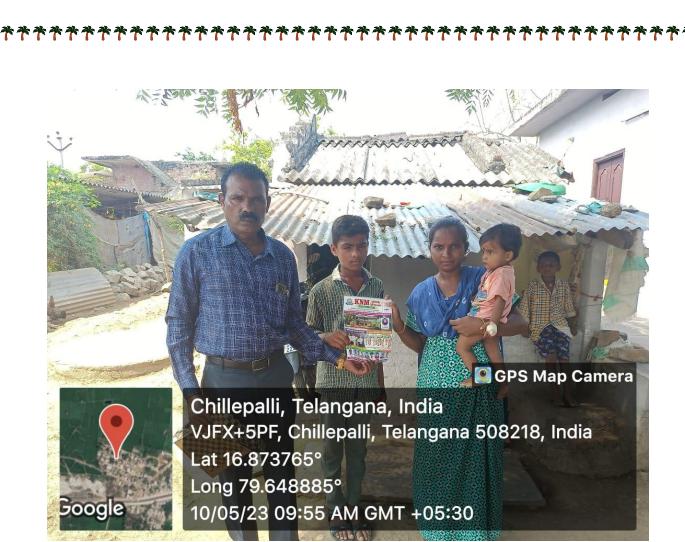

ana, India

08/05/23 11:08 AM GMT +05:30

Lat 16.889331°

Long 79.587188°

💽 GPS Map Camera VHQP+RM4, Yadgarpalle, Telangana 508207, India 







ት ት

**፟፝፝፝፝፝፝**፝፝፝፝፝፝፝፝፝፝፝፝፝፝፝፝

Yadgarpalle, Te<mark>langana, India</mark> VHRP+5MH, Yadgarpalle, Telangana 508207, India Lat 16.890296° Long 79.58706° 08/05/23 11:24 AM GMT +05:30

**`\*\*\*\***\*\*\*\*\*\*\*\*\*\*





Long 79.611047° 10/05/23 09:02 AM GMT +05:30 Google

*ጙጙጙጙጙጙጙጙጙጙጙጙጙ*ጙ





<image><complex-block>





\*\*\*\*\*\*

Alagadapa, Telangana, India VJ9J+7V5, Alagadapa, Telangana 508207, I Lat 16.868048° Long 79.632808° 10/05/23 09:27 AM GMT +05:30

💽 GPS Map Camera

Thunga Pahad, Telangana, India Unnamed Road, Donka Thanda, Telangana 508207, India Lat 16.83329° Long 79.503569° 10/05/23 09:41 AM GMT +05:30

Soogle







**ተ** 





ネネ



ቸ ኛ











\*\*\*\*\*\*\*\*\*\*\*\*\*\*\*\*\*\*\*\*\*\*\*\*\*\*\*\*\*\*\*\*\*\*\*\*\*

<u>ጎ</u>







Matoor, Telangana, India QG55+QHH, Matoor, Telangana 508207, India Lat 16.760006° Long 79.509032° 10/05/23 10:33 AM GMT +05:30



\*\*\*\*\*\*\*\*\*\*\*\*\*\*\*\*\*\*\*\*\*\*\*\*\*\*\*\*\*\*\*\*\*\*\*\*\*



boogle

22

Miryalaguda , Nalgonda, Telangana, India VH4M+7WC, MIRYALAGUDA, Nalgonda, Telangana 508001, India Lat 16.855756° Long 79.584729° 10/05/23 10:35 AM GMT +05:30 18

# 🔝 GPS Map Camera

Miryalaguda, Nalgonda, Telangana, India VH4M+7WC, MIRYALAGUDA, Nalgonda, Telangana 508001, India Lat 16.855756° Long 79.584729° 10/05/23 10:38 AM GMT +05:30





177

Miryalaguda , Nalgonda, Telangana, India VH4M+7WC, MIRYALAGUDA, Nalgonda, Telangana 508001, India Lat 16.855756° L