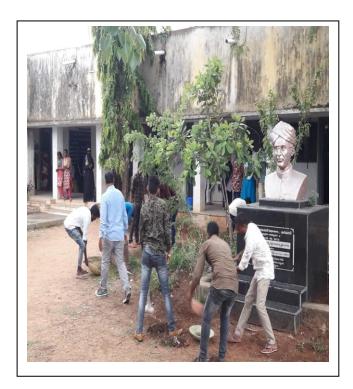

4. **RALLY AND CLEAN AND PROGRAMME** under **Swachh Bharat Mission** at the Office of MRO, Shadnagar on 23-03-2021. Under Swachh Bharat Mission, clean and green programme was organized in the form of rally from Government Degree College, Shadnagar to Mandal Revenue Office (Tahsildar), Shadnagar. The NSS Volunteers have carried out clean and green activities inside and surroundings of Shadnagar MRO office. The incharge MRO, Mrs. Navatha addressed the gathering and briefed about the highlights of Swachh Bharat Mission. About 70 volunteers have taken part actively under the supervision of NSS Programme Officer, Dr. S. Ravinder Reddy.