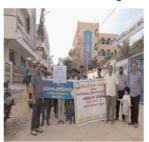

1. RALLY AND AWARNESS PROGRAMME on the occasion of WORLD AIDS DAY on 1-12-2022.

## షాద్ నగర్ ప్రభుత్వ డిగ్రీ కళాశాలలో ఎయిడ్స్ డే అవగాహన మలియు ర్వాలీ.

రంగారెడ్డి జిల్లా, షాద్ నగర్, డిసెంబర్ 1(స్నైన్యూస్ ) ఈరోజు అంతర్వాతీయ ఎయిడ్స్ దే సందర్భంగా షాద్ నగర్ ప్రభుత్వ డిగ్రీ కళాశాలలో ఎన్నెసెస్ తరప్పన ప్రాగాం ఆఫీ సర్ డాక్టర్ ఎస్ రవీందర్ రెడ్డి అధ్వర్యంలో ఎయిడ్స్ పై అవగాహన కార్బక్రమం జరిగింది ఈ సంధర్బంగా అయన మాట్లాడుతూ రేపటి సమాజం బాగుండాలంటే భావోదేకాల పై నియంత్రణ కలిగి ఉండాలి ,అన్ని దీర్హ కాలిక మరియు సీజనల్ అంటు వ్యాధుల పట్ల ,వాదీ సంక్రమణ పట్ల అవగాహన కలిగి ఉండి ఉన్నతమైన జీవనం గడపాలని వీటిని ఇతరులకు కూడా తెలియ జేయ వలసిన బాధ్యత డిగ్రీ స్థాయి విద్యార్గులకు ఉంది అన్నారు. అలాగే డ్రిన్ఫివల్ భానుప్రకాష్ గారు మాట్లాడుతూ ఎయిడ్స్ కేవలం అనురక్షిత కలయిక వల్లనే కాక బైడ్స్, సిరంజీలు లాంటి వాటివల్ల ఎలా ఎన్నేసెస్ ప్రొగ్రాం అఫీసర్ డాక్టర్ ఎస్.రవీందర్ రెడ్డి అధ్వర్యంలో ఎయిడ్స్ పై అవగాహన ర్యాలీ తీశారు రాలీలో ఎయిడ్స్ పై సమాజిక స్ప్రహ కలిగిన స్టోగన్లు చెప్పా

Rally on World Aids Day was held on 1-12-2022. Sri Rajendra Prasad, Tagore High School Correspondent accompanied the rally as Chief Guest, Sri G. Bhanu Prakash, Principal, GDC, Shadnagar, Dr. N. Rajkumar, Convenor, Red Ribbon Club, Dr. S. Ravinder Reddy, N.S.S. Programme Officer, participated in this rally and created awareness on the importance of observing World Aids Day with stress on the Theme of the year i.e., "Equalize" – call to action needed to address inequalities and help end AIDS. In this rally, about 150 students participated enthusiastically and formed human chain.