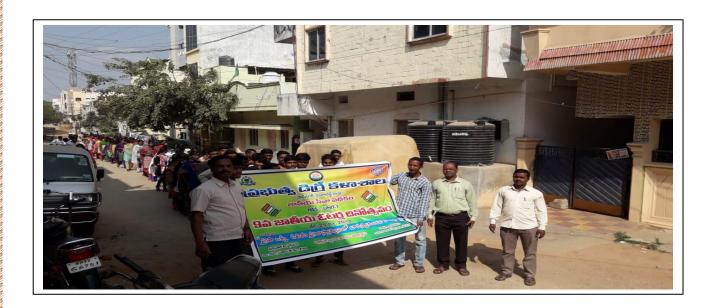

1. RALLY AND AWARNESS PROGRAMME on the occasion of WORLD AIDS DAY on 1-12-2022.

## షాద్ నగర్ ప్రభుత్వ డిగ్రీ కళాశాలలో ఎయిడ్స్ డే అవగాహన మలియు ర్వాలీ.

రంగారెడ్డి జిల్లా, షాద్ నగర్, డిసెంబర్ 1(స్నైన్యూస్ ) ఈరోజు అంతర్వాతీయ ఎయిడ్స్ దే సందర్భంగా షాద్ నగర్ ప్రభుత్వ డిగ్రీ కళాశాలలో ఎన్నెసెస్ తరప్పన ప్రాగాం ఆఫీ సర్ డాక్టర్ ఎస్ రవీందర్ రెడ్డి అధ్వర్యంలో ఎయిడ్స్ పై అవగాహన కార్బక్రమం జరిగింది ఈ సంధర్బంగా అయన మాట్లాడుతూ రేపటి సమాజం బాగుండాలంటే భావోదేకాల పై నియంత్రణ కలిగి ఉండాలి ,అన్ని దీర్హ కాలిక మరియు సీజనల్ అంటు వ్యాధుల పట్ల ,వాదీ సంక్రమణ పట్ల అవగాహన కలిగి ఉండి ఉన్నతమైన జీవనం గడపాలని వీటిని ఇతరులకు కూడా తెలియ జేయ వలసిన బాధ్యత డిగ్రీ స్థాయి విద్యార్గులకు ఉంది అన్నారు. అలాగే డ్రిన్ఫివల్ భానుప్రకాష్ గారు మాట్లాడుతూ ఎయిడ్స్ కేవలం అనురక్షిత కలయిక వల్లనే కాక బైడ్స్, సిరంజీలు లాంటి వాటివల్ల ఎలా ఎన్నేసెస్ ప్రొగ్రాం అఫీసర్ డాక్టర్ ఎస్.రవీందర్ రెడ్డి అధ్వర్యంలో ఎయిడ్స్ పై అవగాహన ర్యాలీ తీశారు రాలీలో ఎయిడ్స్ పై సమాజిక స్ప్రహ కలిగిన స్టోగన్లు చెప్పా

Rally on World Aids Day was held on 1-12-2022. Sri Rajendra Prasad, Tagore High School Correspondent accompanied the rally as Chief Guest, Sri G. Bhanu Prakash, Principal, GDC, Shadnagar, Dr. N. Rajkumar, Convenor, Red Ribbon Club, Dr. S. Ravinder Reddy, N.S.S. Programme Officer, participated in this rally and created awareness on the importance of observing World Aids Day with stress on the Theme of the year i.e., "Equalize" – call to action needed to address inequalities and help end AIDS. In this rally, about 150 students participated enthusiastically and formed human chain.