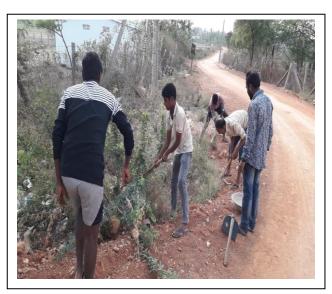

4. **RALLY AND CLEAN AND PROGRAMME** under **Swachh Bharat Mission** at the Office of MRO, Shadnagar on 23-03-2021. Under Swachh Bharat Mission, clean and green programme was organized in the form of rally from Government Degree College, Shadnagar to Mandal Revenue Office (Tahsildar), Shadnagar. The NSS Volunteers have carried out clean and green activities inside and surroundings of Shadnagar MRO office. The incharge MRO, Mrs. Navatha addressed the gathering and briefed about the highlights of Swachh Bharat Mission. About 70 volunteers have taken part actively under the supervision of NSS Programme Officer, Dr. S. Ravinder Reddy.