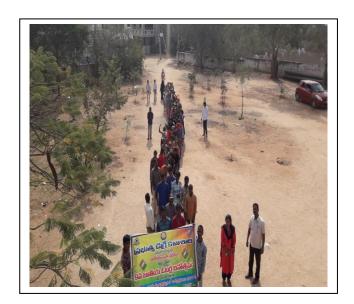

1. RALLY AND AWARNESS PROGRAMME on the occasion of WORLD AIDS DAY on 1-12-2022.

Rally on World Aids Day was held on 1-12-2022. Sri Rajendra Prasad, Tagore High School Correspondent accompanied the rally as Chief Guest, Sri G. Bhanu Prakash, Principal, GDC, Shadnagar, Dr. N. Rajkumar, Convenor, Red Ribbon Club, Dr. S. Ravinder Reddy, N.S.S. Programme Officer, participated in this rally and created awareness on the importance of observing World Aids Day with stress on the Theme of the year i.e., "Equalize" – call to action needed to address inequalities and help end AIDS. In this rally, about 150 students participated enthusiastically and formed human chain.