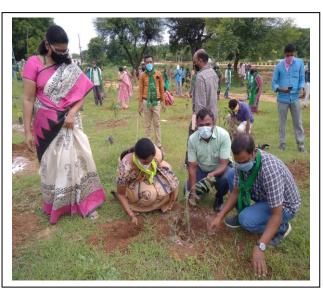

6. **PLANTATION OF ONE LAKH SAPLINGS** on 24-07-2020 under Harithaharam at Palamuru University Campus, Mahabubnagar. This programme was graced and attended by **Sri V. Srinivas Goud** as Chief Guest, Minister for Excise, Sports, Youth Affairs, Culture, Tourism & Archeology; **Prof. T. Papi Reddy**, Chairman, Telangana State Council of Higher Education as Guest of Honour, **Sri Venkat Rao**, District Collector & Magistrate as Guest of Honour. On day one of this programme, about 2000 saplings were planted. From our college, about 50 NSS Volunteers have contributed their services for this programme duly following the Corona Safety Measures.