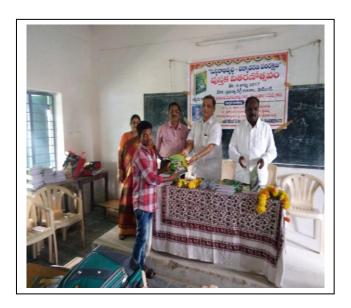

### 13. DISTRIBUTION OF BOOKS ON 05-08-2017.

This programme was held on 05-08-2017 under the Chairmanship of college Principal, **Dr. M. Sujatha**. **Sri Bandari Ramesh**, Vishwa Hindu Parishad State Treasurer acted as Chief Guest, **Sri DVVS Naryana**, founder of Book Reading and Cultural Society, **Sri Paturi Venkat Rao**, Chairman of Paturi Educational Trust, **Mrs. Alivelu**, Writer and college NSS Programme Officer, **Dr. S. Ravinder Reddy** have graced the occasion and distributed various types of books to 150 students. The students were benefitted by this programme immensely for receiving books like "**Sustainable Development and Environmental Protection**", "**Autobiography of freedom fighters**" etc. The Guests of Honour motivated the students to inculcate reading skills and inculcate moral values.