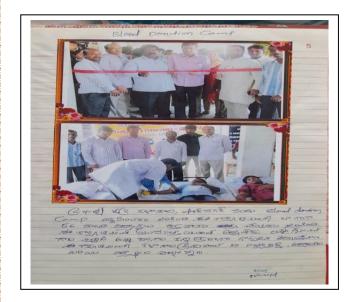

### 12. BLOOD DONATION CAMP WAS ORGANIZED ON 27-10-2017.

Blood Donation Camp was arranged on 27<sup>th</sup> October, 2017 under the Chairmanship of **Dr. M. Sujatha**, College Principal, **Sri Palle Anand**, Socialist as Chief Guest, **Dr. Sampath Kumar**, NSS Programme Officer, **Sri A. Laxman Kumar**, Shadnagar Yuvasatha Youth President have participated actively in the programme. In this camp, about 32 students of this college have donated their blood.