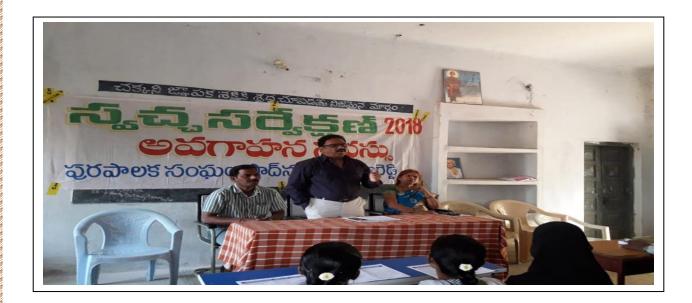

### 11. SWACHH SURVEKSHAN PROGRAMME WAS CONDUCTED ON 03-01-2018.

Swachh Survekshan Programme was conducted on 03-01-2018 under the Chairmanship of **Dr. M. Sujatha**, College Principal, **Sri Sharath Chandra**, Municipal Commissioner, Shadnagar Municipality as Chief Guest and **Dr. S. Ravinder Reddy**, NSS Programme Officer. This programme was attended by about 100 participants out of which 30 members are from surrounding neighbourhood and 70 are students of this college. The Municipal Commissioner has created awareness about the significance and objectives of this programme. He gave a call to participants to make Shadnagar, a **Open-Defection-Free town** and Plastic-free society. He assured to the local residents to provide Garbage bins for a clean and green town. Shadnagar Municipality has received two **SKOCH AWARDS**.