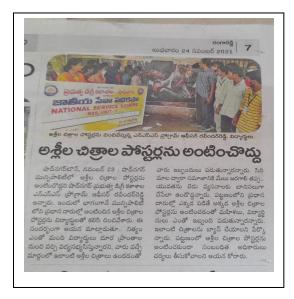

3. **CAMPAIGN AGAINST OBSCENE POSTERS** at Shadnagar town on 24-11-2021.

This programme was organized to protect and ensure safety and security of girl students and women who are more than two-thirds in our Institution and neighbourhood. A representation was given to local Shadnagar Theatre Managements to not stick any obscene posters and bills in the vicinity of the college premises, bus stops and other densely populated areas to facilitate women and girl students to navigate on the roads and public places without fear and dignity. During this programme, obscene posters were torn and pulled off to fight against such anti-women ill practices under the supervision of NSS Programme Officer, Dr. S. Ravinder Reddy. A rally was held for this cause with active participation of 70 female students and 20 male students.