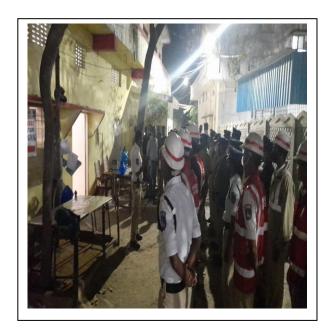

### 2. ROAD SAFETY AND AWARENESS PROGRAMME on 31-12-2021.

Road Safety and Awareness Programme was held on the night of 31-12-2021 to extend assistance to Traffic Police Personnel to curb "Drunk and Drive, Triple riding, Wrong route driving" by our NSS Volunteers at various limits of Shadnagar Constituency – Raikal Toll Gate, Kothur bypass, Elikatta X road, Shadnagar X road under the supervision of local Sub-Inspector of Traffic Police, Shadnagar P.S., **Sri Raghu Kumar** etc. This is the first programme of this kind under Service category under Palamuru University by NSS Volunteers to the tune of 50.