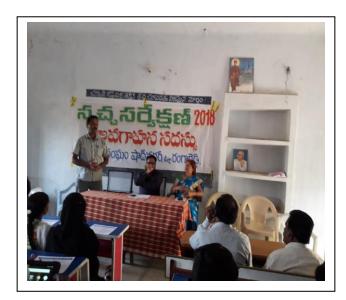

### 11. SWACHH SURVEKSHAN PROGRAMME WAS CONDUCTED ON 03-01-2018.

Swachh Survekshan Programme was conducted on 03-01-2018 under the Chairmanship of **Dr. M. Sujatha**, College Principal, **Sri Sharath Chandra**, Municipal Commissioner, Shadnagar Municipality as Chief Guest and **Dr. S. Ravinder Reddy**, NSS Programme Officer. This programme was attended by about 100 participants out of which 30 members are from surrounding neighbourhood and 70 are students of this college. The Municipal Commissioner has created awareness about the significance and objectives of this programme. He gave a call to participants to make Shadnagar, a **Open-Defection-Free town** and Plastic-free society. He assured to the local residents to provide Garbage bins for a clean and green town. Shadnagar Municipality has received two **SKOCH AWARDS**.