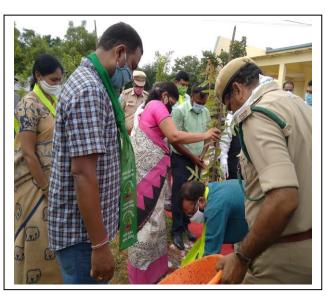

6. **PLANTATION OF ONE LAKH SAPLINGS** on 24-07-2020 under Harithaharam at Palamuru University Campus, Mahabubnagar. This programme was graced and attended by **Sri V. Srinivas Goud** as Chief Guest, Minister for Excise, Sports, Youth Affairs, Culture, Tourism & Archeology; **Prof. T. Papi Reddy**, Chairman, Telangana State Council of Higher Education as Guest of Honour, **Sri Venkat Rao**, District Collector & Magistrate as Guest of Honour. On day one of this programme, about 2000 saplings were planted. From our college, about 50 NSS Volunteers have contributed their services for this programme duly following the Corona Safety Measures.