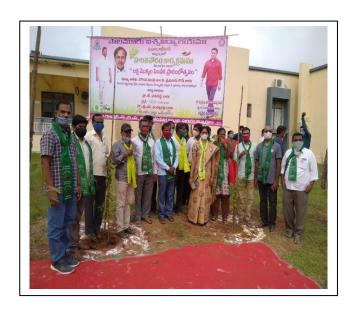

6. **PLANTATION OF ONE LAKH SAPLINGS** on 24-07-2020 under Harithaharam at Palamuru University Campus, Mahabubnagar. This programme was graced and attended by **Sri V. Srinivas Goud** as Chief Guest, Minister for Excise, Sports, Youth Affairs, Culture, Tourism & Archeology; **Prof. T. Papi Reddy**, Chairman, Telangana State Council of Higher Education as Guest of Honour, **Sri Venkat Rao**, District Collector & Magistrate as Guest of Honour. On day one of this programme, about 2000 saplings were planted. From our college, about 50 NSS Volunteers have contributed their services for this programme duly following the Corona Safety Measures.