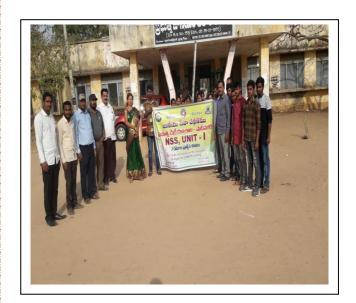

1. RALLY AND AWARNESS PROGRAMME on the occasion of WORLD AIDS DAY on 1-12-2022.

Rally on World Aids Day was held on 1-12-2022. Sri Rajendra Prasad, Tagore High School Correspondent accompanied the rally as Chief Guest, Sri G. Bhanu Prakash, Principal, GDC, Shadnagar, Dr. N. Rajkumar, Convenor, Red Ribbon Club, Dr. S. Ravinder Reddy, N.S.S. Programme Officer, participated in this rally and created awareness on the importance of observing World Aids Day with stress on the Theme of the year i.e., "Equalize" – call to action needed to address inequalities and help end AIDS. In this rally, about 150 students participated enthusiastically and formed human chain.