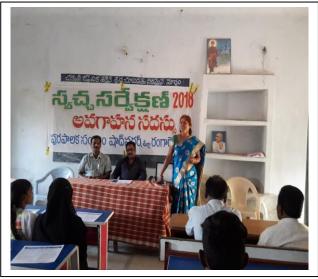

### 11. SWACHH SURVEKSHAN PROGRAMME WAS CONDUCTED ON 03-01-2018.

Swachh Survekshan Programme was conducted on 03-01-2018 under the Chairmanship of **Dr. M. Sujatha**, College Principal, **Sri Sharath Chandra**, Municipal Commissioner, Shadnagar Municipality as Chief Guest and **Dr. S. Ravinder Reddy**, NSS Programme Officer. This programme was attended by about 100 participants out of which 30 members are from surrounding neighbourhood and 70 are students of this college. The Municipal Commissioner has created awareness about the significance and objectives of this programme. He gave a call to participants to make Shadnagar, a **Open-Defection-Free town** and Plastic-free society. He assured to the local residents to provide Garbage bins for a clean and green town. Shadnagar Municipality has received two **SKOCH AWARDS**.