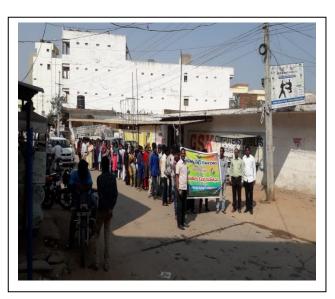

1. RALLY AND AWARNESS PROGRAMME on the occasion of WORLD AIDS DAY on 1-12-2022.

Rally on World Aids Day was held on 1-12-2022. Sri Rajendra Prasad, Tagore High School Correspondent accompanied the rally as Chief Guest, Sri G. Bhanu Prakash, Principal, GDC, Shadnagar, Dr. N. Rajkumar, Convenor, Red Ribbon Club, Dr. S. Ravinder Reddy, N.S.S. Programme Officer, participated in this rally and created awareness on the importance of observing World Aids Day with stress on the Theme of the year i.e., "Equalize" – call to action needed to address inequalities and help end AIDS. In this rally, about 150 students participated enthusiastically and formed human chain.