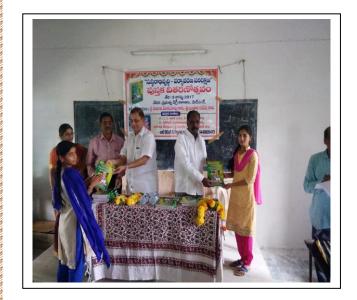

### 13. DISTRIBUTION OF BOOKS ON 05-08-2017.

This programme was held on 05-08-2017 under the Chairmanship of college Principal, **Dr. M. Sujatha**. **Sri Bandari Ramesh**, Vishwa Hindu Parishad State Treasurer acted as Chief Guest, **Sri DVVS Naryana**, founder of Book Reading and Cultural Society, **Sri Paturi Venkat Rao**, Chairman of Paturi Educational Trust, **Mrs. Alivelu**, Writer and college NSS Programme Officer, **Dr. S. Ravinder Reddy** have graced the occasion and distributed various types of books to 150 students. The students were benefitted by this programme immensely for receiving books like "**Sustainable Development and Environmental Protection**", "**Autobiography of freedom fighters**" etc. The Guests of Honour motivated the students to inculcate reading skills and inculcate moral values.