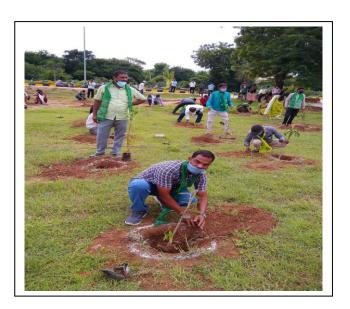

6. **PLANTATION OF ONE LAKH SAPLINGS** on 24-07-2020 under Harithaharam at Palamuru University Campus, Mahabubnagar. This programme was graced and attended by **Sri V. Srinivas Goud** as Chief Guest, Minister for Excise, Sports, Youth Affairs, Culture, Tourism & Archeology; **Prof. T. Papi Reddy**, Chairman, Telangana State Council of Higher Education as Guest of Honour, **Sri Venkat Rao**, District Collector & Magistrate as Guest of Honour. On day one of this programme, about 2000 saplings were planted. From our college, about 50 NSS Volunteers have contributed their services for this programme duly following the Corona Safety Measures.