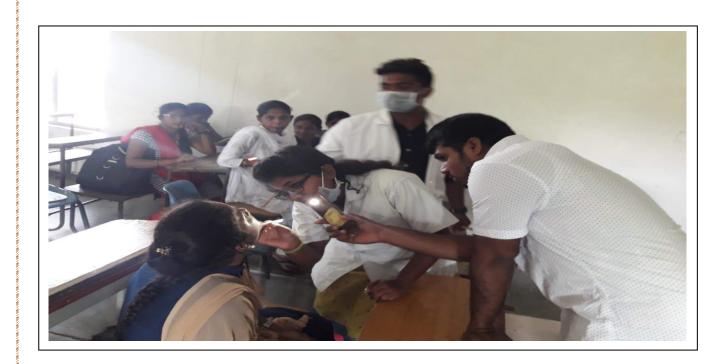

7. **DENTAL HEALTH CAMP** was arranged on 16-08-2019 and 17-08-2019. This Camp was arranged with the collaboration of Mahabubnagar Dental College. A six-member team of Dentists, led by **Dr. Suresh Kumar** from the said Dental College held this camp for two days under the supervision of college Principal, **Dr. M. Sujatha** and NSS Programme Officer, **Dr. S. Ravinder Reddy**. The dentists have made dental health check up of about 70 students of this college. They have diagnosed tooth decay or dental cavities problem in 22 students. They also provided prescribed medicines for their recovery and created awareness on oral care and proper care for maintaining healthy teeth and gums.