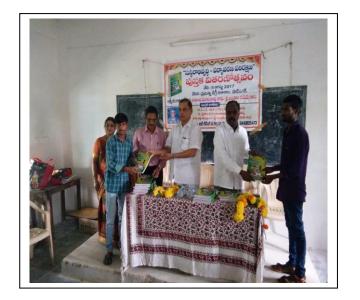

### 13. DISTRIBUTION OF BOOKS ON 05-08-2017.

This programme was held on 05-08-2017 under the Chairmanship of college Principal, **Dr. M. Sujatha**. **Sri Bandari Ramesh**, Vishwa Hindu Parishad State Treasurer acted as Chief Guest, **Sri DVVS Naryana**, founder of Book Reading and Cultural Society, **Sri Paturi Venkat Rao**, Chairman of Paturi Educational Trust, **Mrs. Alivelu**, Writer and college NSS Programme Officer, **Dr. S. Ravinder Reddy** have graced the occasion and distributed various types of books to 150 students. The students were benefitted by this programme immensely for receiving books like "**Sustainable Development and Environmental Protection**", "**Autobiography of freedom fighters**" etc. The Guests of Honour motivated the students to inculcate reading skills and inculcate moral values.