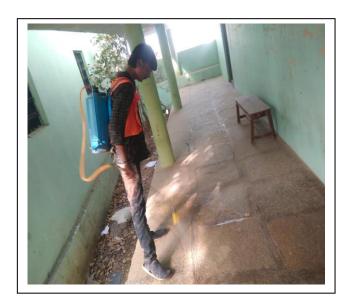

5. **SANITATION AND CLEAN & GREEN PROGRAMME** with the collaboration of Shadnagar Municipality on 29-01-2021. In order to keep the college premises and classrooms neat and hygienic, it was planned and executed to carry out sanitation in collaboration with Shadnagar Municipality during Covid Pandemic season. The Municipal Department extended their help in providing 5 litres of Hand Sanitizer to our students and staff and sprayed the disinfectant, Sodium Hypochlorite (bleaching solution) for a safe and healthy environment. Our college students and NSS Volunteers have come forward to clean the college premises and watered the plants.