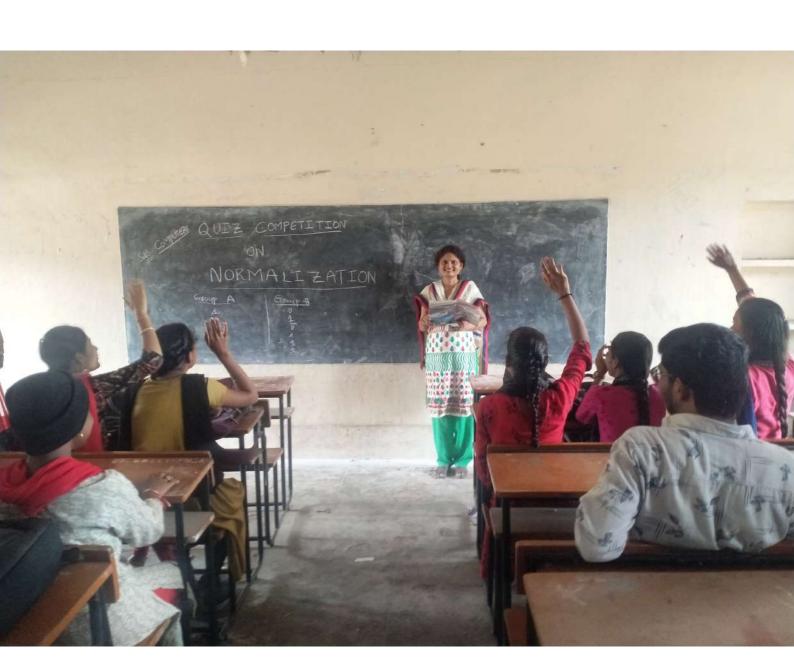

#### **DEPARTMENT OF COMPUTERS**

The Quiz Competition has been conducted for the Computers Students 2021-2022, to enhance their knowledge in particular topic