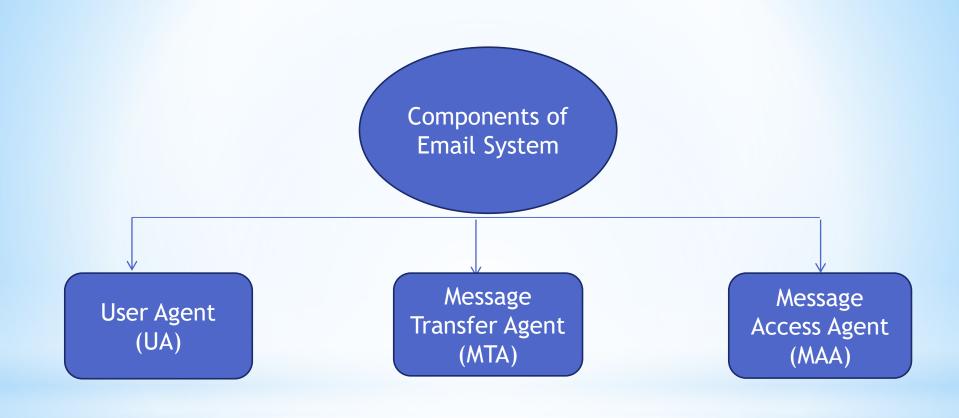

#### Email – Electronic Mail

Messages are distributed from one computer to other via a network

#### **Uses of Emails**

- \* Email is important for communication
- \* Easy to communicate
- \*Important for business
- \*It is secure