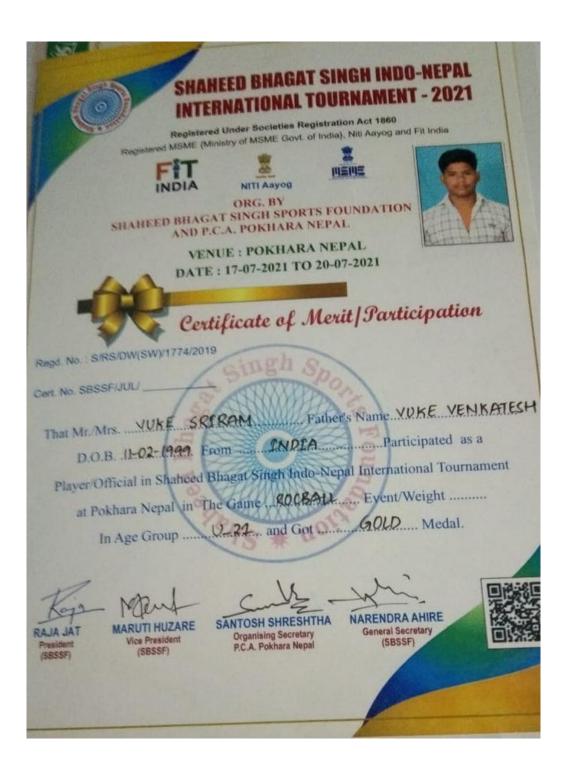

J.V.R GOVERNMENT COLLEGE. SATHUPALLY, KHAMMAM Dist. TS. (Affiliated to Kakatiya University, Warangal) Contact No: 08761 295098. 9154806772 e-mail: <u>sathupallyikc@gmail.com</u> Website: <u>https://gdcts.cgg.gov.in/sathupally.edu</u>



# 5.3.1 e-copies of award letters and certificates

#### INTERNATIONAL TOURNAMENT -2021 CETTIFICATE OF MERIT



#### ALL INDIA NATIONAL CHAMPIONSHIP-2021-22 MERIT CERTIFICATE



#### 5<sup>th</sup> NATIONAL YUTH GAMES CHAMPIONSHIP-2021 MERIT CERTIFICATE



### KAKATIYA UNIVERSITY CHAMPIONSHIP- 2021 MARIT CERTIFICATE

|                                                                                                                             | A CONTRACT OF CONTRACT |                                                                                                                          |
|-----------------------------------------------------------------------------------------------------------------------------|--------------------------------------------------------------------------------------------------------------------------------------------------------------------------------------------