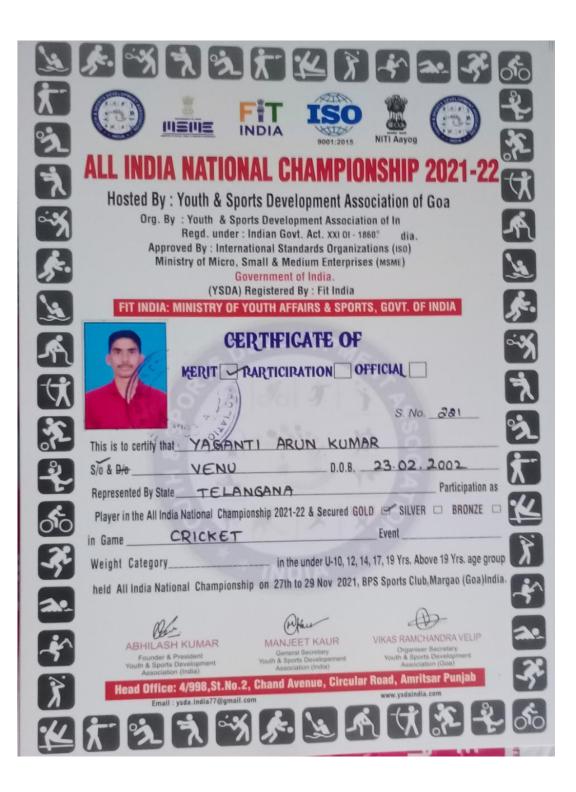

J.V.R GOVERNMENT COLLEGE. SATHUPALLY, KHAMMAM Dist. TS. (Affiliated to Kakatiya University, Warangal) Contact No: 08761 295098. 9154806772 e-mail: <u>sathupallyikc@gmail.com</u> Website: <u>https://gdcts.cgg.gov.in/sathupally.edu</u>



# 5.3.1 e-copies of award letters and certificates

#### INTERNATIONAL TOURNAMENT -2021 CETTIFICATE OF MERIT



#### ALL INDIA NATIONAL CHAMPIONSHIP-2021-22 MERIT CERTIFICATE



#### 5<sup>th</sup> NATIONAL YUTH GAMES CHAMPIONSHIP-2021 MERIT CERTIFICATE



### KAKATIYA UNIVERSITY CHAMPIONSHIP- 2021 MARIT CERTIFICATE

|                                                                                                                             | A CONTRACT OF CONTRACT |                                                                                                                          |
|-----------------------------------------------------------------------------------------------------------------------------|--------------------------------------------------------------------------------------------------------------------------------------------------------------------------------------------------------------------------------------------------------------