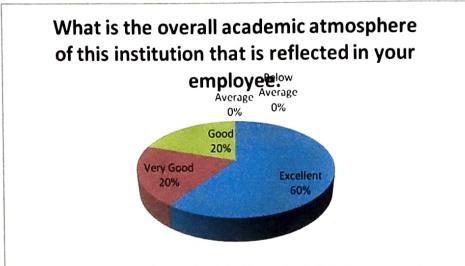

| Feedback      | No. of Responses | Percentage | Cumulative Percentage |
|---------------|------------------|------------|-----------------------|
| Excellent     | 6                | 60         | 60                    |
| Very Good     | 2                | 20         | 80                    |
| Good          | 2                | 20         | 100                   |
| Average       | C                | 0          |                       |
| Below Average | (                | 0          |                       |

7. What is the overall academic atmosphere of this institution that is reflected in your employee.

8. How is the work culture of your employee who studied in this institution

| Feedback      | No. of Responses | Percentage | Cumulative Percentage |
|---------------|------------------|------------|-----------------------|
| Excellent     | 8                | 80         | 80                    |
| Very Good     | 1                | 10         | 90                    |
| Good          | 1                | 10         | 100                   |
| Average       | 0                | 0          |                       |
| Below Average | 0                | 0          |                       |