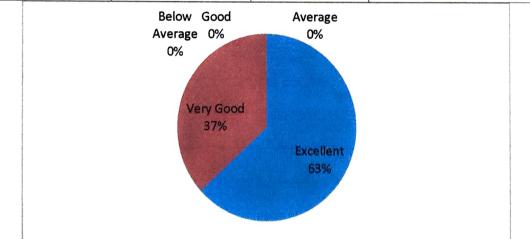

# 7. How far the infrastructural facilities of the institution are adequate

8. How far the learning and moral values are imparted in the syllabus and curriculum

| Feedback  | No. of Responses | Percenta | Cumulative Percentage |
|-----------|------------------|----------|-----------------------|
|           |                  | ge       |                       |
| Excellent | 38               | 76       | 76                    |
| Very Good | 5                | 10       | 86                    |
| Good      | 4                | 8        | 94                    |
| Average   | 3                | 6        | 100                   |

| Feedback      | No. of<br>Responses                          | Percentage          | Cumulative<br>Percentage |
|---------------|----------------------------------------------|---------------------|--------------------------|
| Excellent     | 36                                           | 72                  | 72                       |
| Very Good     | 6                                            | 12                  | 84                       |
| Good          | 5                                            | 10                  | 94                       |
| Average       | 3                                            | 6                   | 100                      |
| Below Average | 0                                            | 0                   |                          |
|               | Good <sup>Average</sup><br>10% <sup>6%</sup> | Below Average<br>0% |                          |