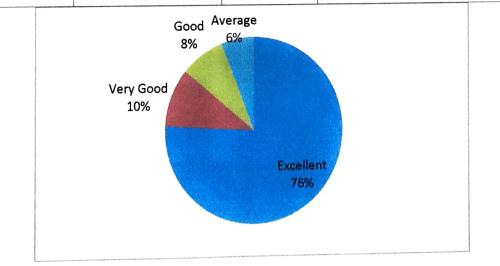

# Teacher feedback on syllabus and its transaction analysis in Pie Chart 2021-22

1. How far the overall syllabus is effective to fulfill the academic requirements of the students

| Feedback      | No. of Responses | Percentage | Cumulative Percentage |
|---------------|------------------|------------|-----------------------|
| Excellent     | 18               | 60         | 60                    |
| Very Good     | 9                | 30         | 90                    |
| Good          | 3                | 10         | 100                   |
| Average       | 0                | 0          | 100                   |
| Below Average | 0                | 0          | 100                   |