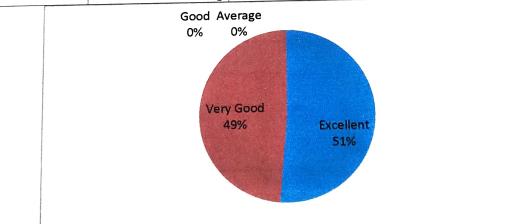

2. How far the overall syllabus is effective in creating career opportunities

| 2.110 ••• 101 |                  |            | a lui Desentara       |
|---------------|------------------|------------|-----------------------|
| Feedback      | No. of Responses | Percentage | Cumulative Percentage |
|               | 21               | 70         | 70                    |
| Excellent     | 21               | 20         | 90                    |
| Very Good     | 6                | 20         |                       |
| Good          | 3                | 10         | 100                   |
|               | 0                | 0          | 100                   |
| Average       | U                | 0          | 100                   |
| Bolow Average | 0                | 0          | 100                   |