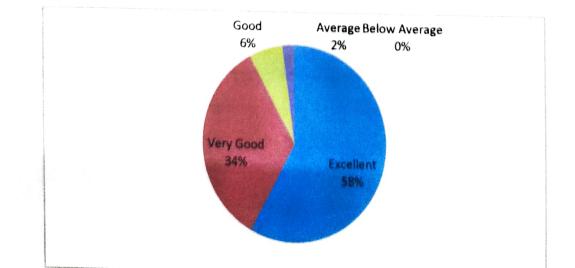

# 2. How far the overall syllabus is effective for Career development

| Feedback      | No. of Responses | Percentage | Cumulative Percentage |
|---------------|------------------|------------|-----------------------|
| Excellent     | 29               | 58         | 58                    |
| Very Good     | 17               | 34         | 92                    |
| Good          | 3                | 6          | 98                    |
| Average       | 1                | 2          | 100                   |
| Below Average | 0                | 0          | 100                   |