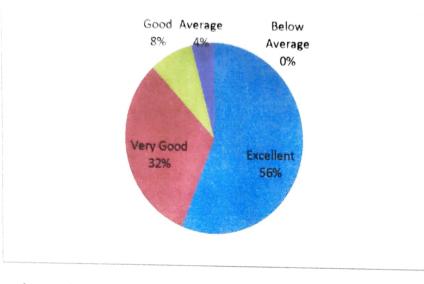

M.v.

| Feedback      | No. of Responses  | Barrantana | Complete a Decision of the Complete Com |
|---------------|-------------------|------------|--------------------------------------------------------------------------------------------------------------------------------------------------------------------------------------------------------------------------------------------------------------------------------------------------------------------------------------------------------------------------------------------------------------------------------------------------------------------------------------------------------------------------------------------------------------------------------------------------------------------------------------------------------------------------------------------------------------------------------------------------------------------------------------------------------------------------------------------------------------------------------------------------------------------------------------------------------------------------------------------------------------------------------------------------------------------------------------------------------------------------------------------------------------------------------------------------------------------------------------------------------------------------------------------------------------------------------------------------------------------------------------------------------------------------------------------------------------------------------------------------------------------------------------------------------------------------------------------------------------------------------------------------------------------------------------------------------------------------------------------------------------------------------------------------------------------------------------------------------------------------------------------------------------------------------------------------------------------------------------------------------------------------------------------------------------------------------------------------------------------------------|
|               | ivo. or nesponses | Percentage | Cumulative Percentage                                                                                                                                                                                                                                                                                                                                                                                                                                                                                                                                                                                                                                                                                                                                                                                                                                                                                                                                                                                                                                                                                                                                                                                                                                                                                                                                                                                                                                                                                                                                                                                                                                                                                                                                                                                                                                                                                                                                                                                                                                                                                                          |
| Excellent     | 28                | 56         | 56                                                                                                                                                                                                                                                                                                                                                                                                                                                                                                                                                                                                                                                                                                                                                                                                                                                                                                                                                                                                                                                                                                                                                                                                                                                                                                                                                                                                                                                                                                                                                                                                                                                                                                                                                                                                                                                                                                                                                                                                                                                                                                                             |
| Very Good     | 16                | 32         | 88                                                                                                                                                                                                                                                                                                                                                                                                                                                                                                                                                                                                                                                                                                                                                                                                                                                                                                                                                                                                                                                                                                                                                                                                                                                                                                                                                                                                                                                                                                                                                                                                                                                                                                                                                                                                                                                                                                                                                                                                                                                                                                                             |
| Good          | 4                 | 8          | 96                                                                                                                                                                                                                                                                                                                                                                                                                                                                                                                                                                                                                                                                                                                                                                                                                                                                                                                                                                                                                                                                                                                                                                                                                                                                                                                                                                                                                                                                                                                                                                                                                                                                                                                                                                                                                                                                                                                                                                                                                                                                                                                             |
| Average       | 2                 | 4          | 100                                                                                                                                                                                                                                                                                                                                                                                                                                                                                                                                                                                                                                                                                                                                                                                                                                                                                                                                                                                                                                                                                                                                                                                                                                                                                                                                                                                                                                                                                                                                                                                                                                                                                                                                                                                                                                                                                                                                                                                                                                                                                                                            |
| Below Average | 0                 | 0          | en en la companya de                                                                                                                                                                                                                                                                                                                                                                                                                                                                                                                                                                                                                                                                                                                                                                                                                                                                                                                                                                                                                                                                                                                                                                                                                                                                                                                                                                                                                                                                                                                                                                                                                                                                                                                                                                                                                                                                                                                                                                                                                 |

1. How far the overall syllabus is effective to fulfill the requirements of the higher studies.