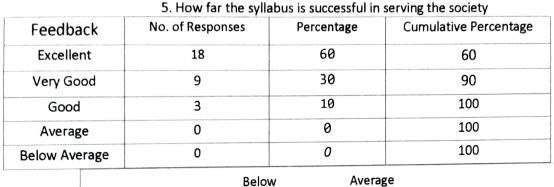

# Teacher feedback on syllabus and its transaction analysis in Pie Chart 2021-22

1. How far the overall syllabus is effective to fulfill the academic requirements of the students

| Feedback      | No. of Responses | Percentage | Cumulative Percentage |
|---------------|------------------|------------|-----------------------|
| Excellent     | 18               | 60         | 60                    |
| Very Good     | 9                | 30         | 90                    |
| Good          | 3                | 10         | 100                   |
| Average       | 0                | 0          | 100                   |
| Below Average | 0                | 0          | 100                   |