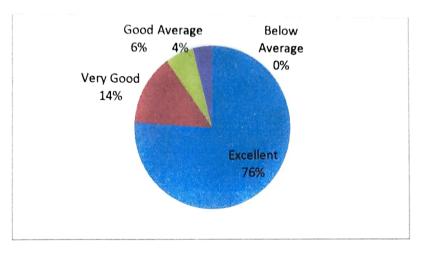

# 7. How far the infrastructural facilities of the institution are adequate

8. How far the learning and moral values are imparted in the syllabus and curriculum

| Feedback  | No. of Responses | Percenta | Cumulative Percentage |
|-----------|------------------|----------|-----------------------|
|           |                  | ge       |                       |
| Excellent | 38               | 76       | 76                    |
| Very Good | 5                | 10       | 86                    |
| Good      | 4                | 8        | 94                    |
| Average   | 3                | 6        | 100                   |