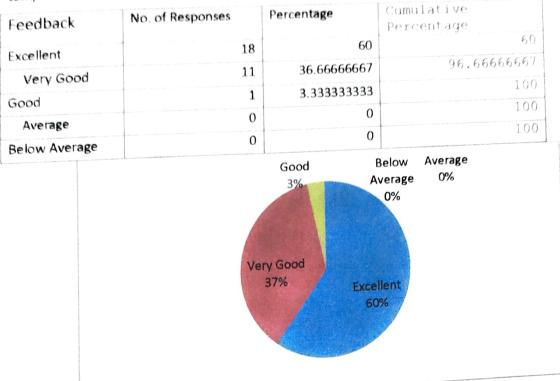

### 4. How far the learning and moral values are imparted in the syllabus and curriculum

| Feedback      | No. of Responses | Percentage  | Cumulative Percentage |
|---------------|------------------|-------------|-----------------------|
| Excellent     | 19               | 63.33333333 | 63.33333333           |
| Very Good     | 11               | 36.66666667 | 100                   |
| Good          | 0                | 0           | 100                   |
| Average       | 0                | 0           | 100                   |
| Below Average | 0                | 0           | 100                   |