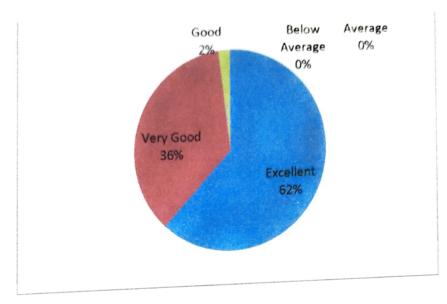

| Feedback      | No. of Responses | Percentage | Cumulative Percentage |
|---------------|------------------|------------|-----------------------|
| Excellent     | 31               | 62         | 62                    |
| Very Good     | 18               | 36         | 98                    |
| Good          | 1                | 2          | 100                   |
| Average       | 0                | 0          | 100                   |
| Below Average | 0                | 0          |                       |

# 3. How far the overall syllabus is effective for creating competitive awareness

4. How is the overall quality of the teaching faculty

| 4.11011       |                  |            | Cumulative Percentage |
|---------------|------------------|------------|-----------------------|
| = the all     | No. of Responses | Percentage |                       |
| Feedback      | 40               | 80         | 80                    |
| Excellent     | 40               |            | 92                    |
|               | 6                | 12         | 06                    |
| Very Good     | 2                | 4          | 96                    |
| Good          | 2                |            | 100                   |
| 0000          | 2                | 4          |                       |
| Average       | 0                | 0          |                       |
| Below Average |                  |            |                       |