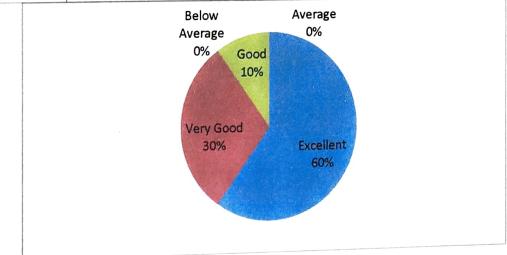

6. How far the syllabus is suitable to teach in the given time frame for the academic year

8. How far the syllabus caters the various learning levels of the students

| 8. How fail the syndous date is an end of Percentage Cumulative Percentage |                  |            |                        |  |
|----------------------------------------------------------------------------|------------------|------------|------------------------|--|
| Feedback                                                                   | No. of Responses | Percentage | Culturative referrings |  |
|                                                                            | 18               | 60         | 60                     |  |
| Excellent                                                                  |                  | 40         | 100                    |  |
| Very Good                                                                  | 17               | 40         |                        |  |
|                                                                            | 0                | 0          | 100                    |  |
| Good                                                                       |                  | 0          | 100                    |  |
| Average                                                                    | 0                | 0          |                        |  |
| Below Average                                                              |                  | 0          | 100                    |  |
| Below Average                                                              | 0                |            |                        |  |

How far the syllabus develops the personality, communicational skills and scientific temperament of the students

10. What is your overall impression about the syllabus