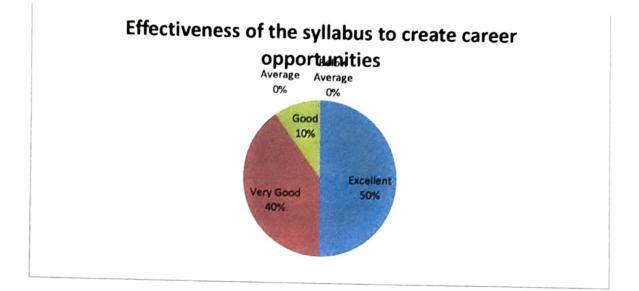

# 2. How far the overall syllabus is effective for Career development

| Feedback      | No. of Responses | Percentage | Cumulative Percentage |
|---------------|------------------|------------|-----------------------|
| Excellent     | 29               | 58         | 58                    |
| Very Good     | 17               | 34         | 92                    |
| Good          | 3                | 6          | 98                    |
| Average       | 1                | 2          | 100                   |
| Below Average | 0                | 0          | 100                   |