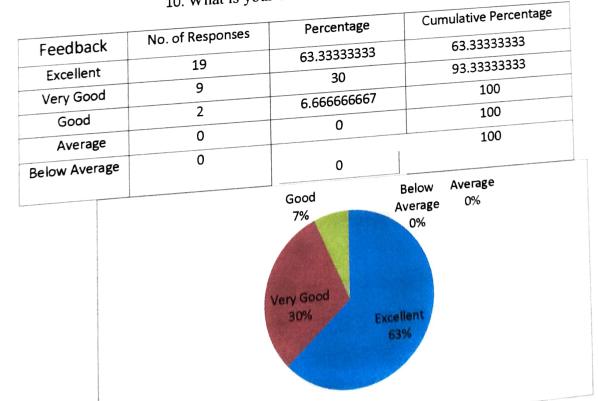

| 10. What is yo | Cumulative |            |            |
|----------------|------------|------------|------------|
| Feedback       | No. of     | Percentage | Percentage |
| Tecubaen       | Responses  | 80         | 72         |
| Excellent      | 40         |            | 84         |
|                | 4          | 8          | 94         |
| Very Good      | 3          | 6          | 100        |
| Good           | 3          | 6          | 100        |
| Average        | 0          | 0          |            |
| Below Average  | 0          |            |            |