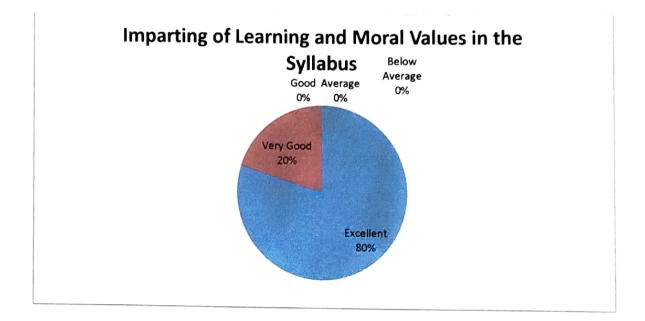

### 8 How far the learning and moral values are imparted in the syllabus and curriculum

| 8. How far the learning and<br>Feedback | No. of Responses | Percentage | Cumulative Percentage |
|-----------------------------------------|------------------|------------|-----------------------|
| Excellent                               | 8                | 80         | 80                    |
| Very Good                               | 2                | 20         | 100                   |
| Good                                    | 0                | 0          | 100                   |
| Average                                 | 0                | 0          |                       |
| Below Average                           | 0                | 0          |                       |