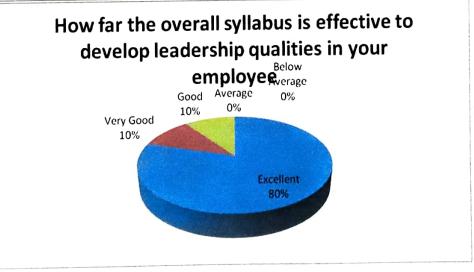

2. How far the overall syllabus is effective to develop leadership qualities in your employee

| Feedback      | No. of Responses | Percentage | Cumulative Percentage |
|---------------|------------------|------------|-----------------------|
| Excellent     | 8                | 80         | 80                    |
| Very Good     | 1                | . 10       | 90                    |
| Good          | 1                | . 10       | 100                   |
| Average       | C                | 0          |                       |
| Below Average | C                | 0          |                       |