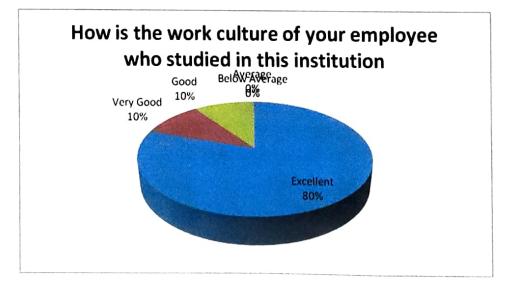

7. What is the overall academic atmosphere of this institution that is reflected in your employee.

8. How is the work culture of your employee who studied in this institution

| Feedback      | No. of Responses | Percentage | Cumulative Percentage |
|---------------|------------------|------------|-----------------------|
| Excellent     | 8                | 80         | 80                    |
| Very Good     | 1                | 10         | 90                    |
| Good          | 1                | 10         | 100                   |
| Average       | 0                | 0          |                       |
| Below Average | 0                | 0          |                       |

| Feedback      | No. of Responses | Percentage | Cumulative Percentage |
|---------------|------------------|------------|-----------------------|
| Excellent     | 9                | 90         | 90                    |
| Very Good     | 1                | 10         | 100                   |
| Good          | 0                | 0          | 100                   |
| Average       | 0                | 0          |                       |
| Below Average | 0                | 0          |                       |