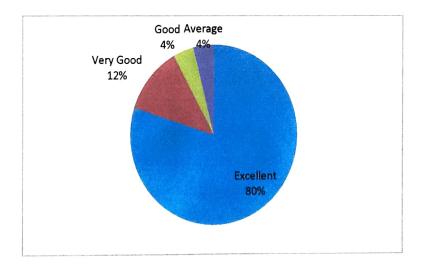

M.v.

| Feedback      | No. of Responses  | Barrantana | Complete a Decision of the Complete Com |
|---------------|-------------------|------------|--------------------------------------------------------------------------------------------------------------------------------------------------------------------------------------------------------------------------------------------------------------------------------------------------------------------------------------------------------------------------------------------------------------------------------------------------------------------------------------------------------------------------------------------------------------------------------------------------------------------------------------------------------------------------------------------------------------------------------------------------------------------------------------------------------------------------------------------------------------------------------------------------------------------------------------------------------------------------------------------------------------------------------------------------------------------------------------------------------------------------------------------------------------------------------------------------------------------------------------------------------------------------------------------------------------------------------------------------------------------------------------------------------------------------------------------------------------------------------------------------------------------------------------------------------------------------------------------------------------------------------------------------------------------------------------------------------------------------------------------------------------------------------------------------------------------------------------------------------------------------------------------------------------------------------------------------------------------------------------------------------------------------------------------------------------------------------------------------------------------------------|
|               | ivo. or nesponses | Percentage | Cumulative Percentage                                                                                                                                                                                                                                                                                                                                                                                                                                                                                                                                                                                                                                                                                                                                                                                                                                                                                                                                                                                                                                                                                                                                                                                                                                                                                                                                                                                                                                                                                                                                                                                                                                                                                                                                                                                                                                                                                                                                                                                                                                                                                                          |
| Excellent     | 28                | 56         | 56                                                                                                                                                                                                                                                                                                                                                                                                                                                                                                                                                                                                                                                                                                                                                                                                                                                                                                                                                                                                                                                                                                                                                                                                                                                                                                                                                                                                                                                                                                                                                                                                                                                                                                                                                                                                                                                                                                                                                                                                                                                                                                                             |
| Very Good     | 16                | 32         | 88                                                                                                                                                                                                                                                                                                                                                                                                                                                                                                                                                                                                                                                                                                                                                                                                                                                                                                                                                                                                                                                                                                                                                                                                                                                                                                                                                                                                                                                                                                                                                                                                                                                                                                                                                                                                                                                                                                                                                                                                                                                                                                                             |
| Good          | 4                 | 8          | 96                                                                                                                                                                                                                                                                                                                                                                                                                                                                                                                                                                                                                                                                                                                                                                                                                                                                                                                                                                                                                                                                                                                                                                                                                                                                                                                                                                                                                                                                                                                                                                                                                                                                                                                                                                                                                                                                                                                                                                                                                                                                                                                             |
| Average       | 2                 | 4          | 100                                                                                                                                                                                                                                                                                                                                                                                                                                                                                                                                                                                                                                                                                                                                                                                                                                                                                                                                                                                                                                                                                                                                                                                                                                                                                                                                                                                                                                                                                                                                                                                                                                                                                                                                                                                                                                                                                                                                                                                                                                                                                                                            |
| Below Average | 0                 | 0          | en en la companya de                                                                                                                                                                                                                                                                                                                                                                                                                                                                                                                                                                                                                                                                                                                                                                                                                                                                                                                                                                                                                                                                                                                                                                                                                                                                                                                                                                                                                                                                                                                                                                                                                                                                                                                                                                                                                                                                                                                                                                                                                 |