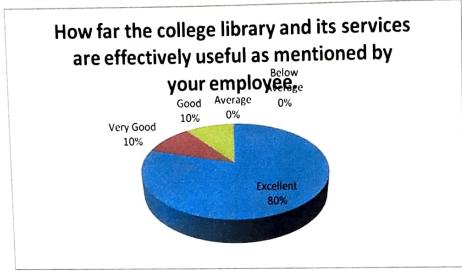

5. How far the college library and its services are effectively useful as mentioned by your employee.

6. How far the infrastructural services are effectively useful as mentioned by your employee.

| Feedback      | No. of Responses | Percentage | Cumulative Percentage |
|---------------|------------------|------------|-----------------------|
| Excellent     | 7                | 70         | 70                    |
| Very Good     | 2                | 20         | 90                    |
| Good          | 1                | 10         | 100                   |
| Average       | 0                | 0          |                       |
| Below Average | 0                | 0          |                       |