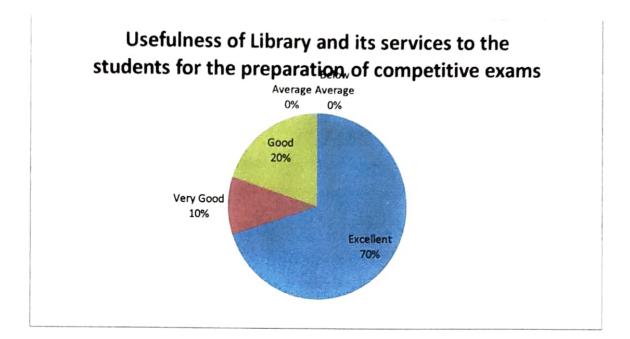

#### 5. How far the college library and its service are effectively useful to the students for the preparation of their competitive exams

| Feedback      | No. of Responses | Percentage | Cumulative Percentage |
|---------------|------------------|------------|-----------------------|
| Excellent     | 7                | 70         | 70                    |
| Very Good     | 1                | 10         | 80                    |
| Good          | 2                | 20         | 100                   |
| Average       | 0                | 0          |                       |
| Below Average | 0                | 0          |                       |