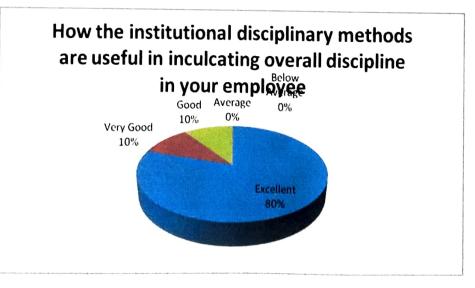

3. How far the values inculcated by the institution is effective in your employee's team spirit

4. How the institutional disciplinary methods are useful in inculcating overall discipline in your employee

| Feedback      | No. of Responses | Percentage | Cumulative Percentage |
|---------------|------------------|------------|-----------------------|
|               |                  | 80         | 80                    |
| Excellent     | 8                |            | 90                    |
| Very Good     | 1                | 10         |                       |
| Good          | 1                | 10         | 100                   |
| Average       | 0                | 0          |                       |
| Below Average | 0                | 0          |                       |