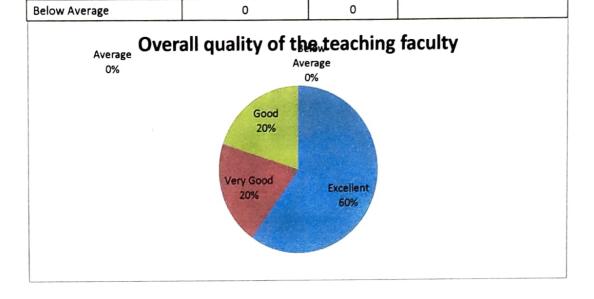

# 3. How far the overall syllabus is effective for creating competitive awareness

4. How is the overall quality of the teaching faculty

| 4.11011       |                  |            | Cumulative Percentage |
|---------------|------------------|------------|-----------------------|
| = the all     | No. of Responses | Percentage |                       |
| Feedback      | 40               | 80         | 80                    |
| Excellent     | 40               |            | 92                    |
|               | 6                | 12         | 06                    |
| Very Good     | 2                | 4          | 96                    |
| Good          | 2                |            | 100                   |
| 0000          | 2                | 4          |                       |
| Average       | 0                | 0          |                       |
| Below Average |                  |            |                       |