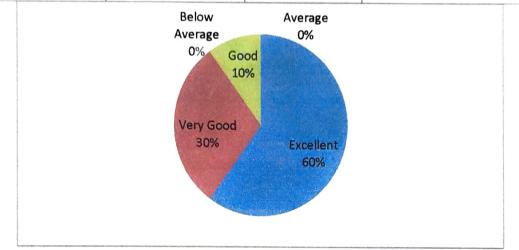

| Feedback      | No. of<br>Responses                          | Percentage          | Cumulative<br>Percentage |
|---------------|----------------------------------------------|---------------------|--------------------------|
| Excellent     | 36                                           | 72                  | 72                       |
| Very Good     | 6                                            | 12                  | 84                       |
| Good          | 5                                            | 10                  | 94                       |
| Average       | 3                                            | 6                   | 100                      |
| Below Average | 0                                            | 0                   |                          |
|               | Good <sup>Average</sup><br>10% <sup>6%</sup> | Below Average<br>0% |                          |