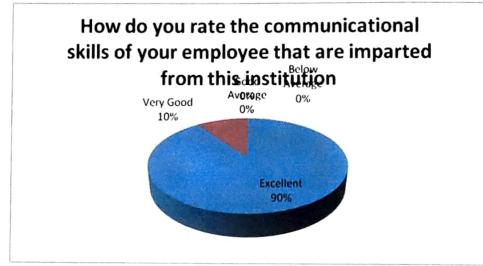

| Feedback      | No. of Responses | Percentage | Cumulative Percentage |
|---------------|------------------|------------|-----------------------|
| Excellent     | 9                | 90         | 90                    |
| Very Good     | 1                | 10         | 100                   |
| Good          | 0                | 0          | 100                   |
| Average       | 0                | 0          |                       |
| Below Average | 0                | 0          |                       |

9. How do you rate the communicational skills of your employee that are imparted from this institution

10. What is your overall impression about your employee as the representative of this institution

| Feedback      | No. of Responses | Percentage | Cumulative Percentage |
|---------------|------------------|------------|-----------------------|
| Excellent     | 7                | 70         | 70                    |
| Very Good     | 2                | 20         | 90                    |
| Good          | 1                | 10         | 100                   |
| Average       | 0                | 0          |                       |
| Below Average | 0                | 0          |                       |