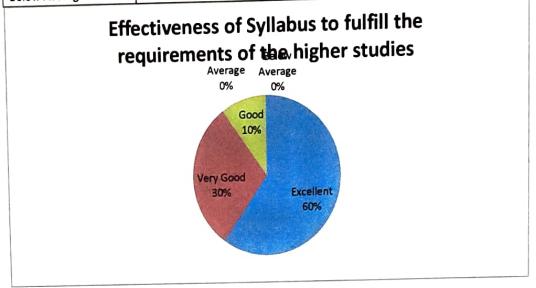

1. How far the overall syllabus is effective to fulfill the requirements of the higher studies.

M.v.

| Feedback      | No. of Responses  | Barrantana | Complete a Decision of the Complete Com |
|---------------|-------------------|------------|--------------------------------------------------------------------------------------------------------------------------------------------------------------------------------------------------------------------------------------------------------------------------------------------------------------------------------------------------------------------------------------------------------------------------------------------------------------------------------------------------------------------------------------------------------------------------------------------------------------------------------------------------------------------------------------------------------------------------------------------------------------------------------------------------------------------------------------------------------------------------------------------------------------------------------------------------------------------------------------------------------------------------------------------------------------------------------------------------------------------------------------------------------------------------------------------------------------------------------------------------------------------------------------------------------------------------------------------------------------------------------------------------------------------------------------------------------------------------------------------------------------------------------------------------------------------------------------------------------------------------------------------------------------------------------------------------------------------------------------------------------------------------------------------------------------------------------------------------------------------------------------------------------------------------------------------------------------------------------------------------------------------------------------------------------------------------------------------------------------------------------|
|               | ivo. or nesponses | Percentage | Cumulative Percentage                                                                                                                                                                                                                                                                                                                                                                                                                                                                                                                                                                                                                                                                                                                                                                                                                                                                                                                                                                                                                                                                                                                                                                                                                                                                                                                                                                                                                                                                                                                                                                                                                                                                                                                                                                                                                                                                                                                                                                                                                                                                                                          |
| Excellent     | 28                | 56         | 56                                                                                                                                                                                                                                                                                                                                                                                                                                                                                                                                                                                                                                                                                                                                                                                                                                                                                                                                                                                                                                                                                                                                                                                                                                                                                                                                                                                                                                                                                                                                                                                                                                                                                                                                                                                                                                                                                                                                                                                                                                                                                                                             |
| Very Good     | 16                | 32         | 88                                                                                                                                                                                                                                                                                                                                                                                                                                                                                                                                                                                                                                                                                                                                                                                                                                                                                                                                                                                                                                                                                                                                                                                                                                                                                                                                                                                                                                                                                                                                                                                                                                                                                                                                                                                                                                                                                                                                                                                                                                                                                                                             |
| Good          | 4                 | 8          | 96                                                                                                                                                                                                                                                                                                                                                                                                                                                                                                                                                                                                                                                                                                                                                                                                                                                                                                                                                                                                                                                                                                                                                                                                                                                                                                                                                                                                                                                                                                                                                                                                                                                                                                                                                                                                                                                                                                                                                                                                                                                                                                                             |
| Average       | 2                 | 4          | 100                                                                                                                                                                                                                                                                                                                                                                                                                                                                                                                                                                                                                                                                                                                                                                                                                                                                                                                                                                                                                                                                                                                                                                                                                                                                                                                                                                                                                                                                                                                                                                                                                                                                                                                                                                                                                                                                                                                                                                                                                                                                                                                            |
| Below Average | 0                 | 0          | en en la companya de                                                                                                                                                                                                                                                                                                                                                                                                                                                                                                                                                                                                                                                                                                                                                                                                                                                                                                                                                                                                                                                                                                                                                                                                                                                                                                                                                                                                                                                                                                                                                                                                                                                                                                                                                                                                                                                                                                                                                                                                                 |