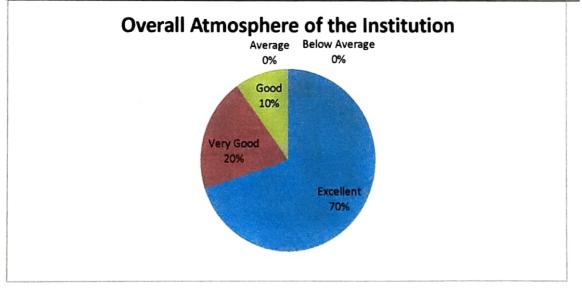

### 6. What is overall academic atmosphere of the institution

| Feedback      | No. of Responses | Percentage | Cumulative Percentage |
|---------------|------------------|------------|-----------------------|
| Excellent     | 7                | 70         | 70                    |
| Very Good     | 2                | 20         | 90                    |
| Good          | 1                | 10         | 100                   |
| Average       | 0                | 0          |                       |
| Below Average | 0                | 0          |                       |