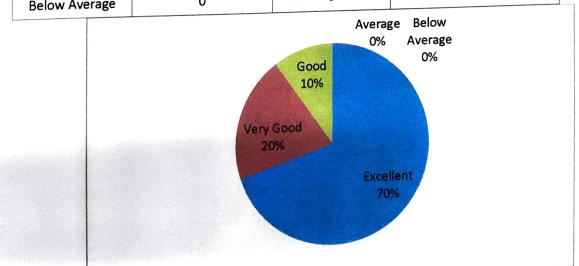

# 7. How far the infrastructural facilities of the institution are adequate

8. How far the learning and moral values are imparted in the syllabus and curriculum

| Feedback  | No. of Responses | Percenta | Cumulative Percentage |
|-----------|------------------|----------|-----------------------|
|           |                  | ge       |                       |
| Excellent | 38               | 76       | 76                    |
| Very Good | 5                | 10       | 86                    |
| Good      | 4                | 8        | 94                    |
| Average   | 3                | 6        | 100                   |