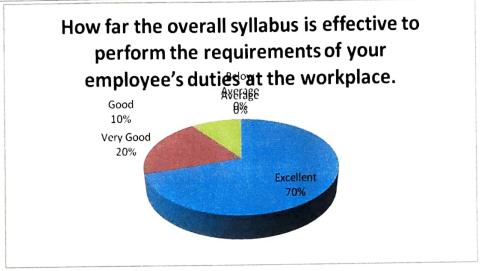

Principal Govt. Degree College Mancherial - 504208

Employer feedback on syllabus and its transaction analysis in Pie Chart 2021-22

1. How far the overall syllabus is effective to perform the requirements of your employee's duties at the workplace.

| Feedback      | No. of Responses | Percentage | Cumulative Percentage |
|---------------|------------------|------------|-----------------------|
| Excellent     | 7                | 70         | 70                    |
| Very Good     | 2                | 20         | 90                    |
| Good          | 1                | 10         | 100                   |
| Average       | 0                | 0          |                       |
| Below Average | 0                | 0          |                       |