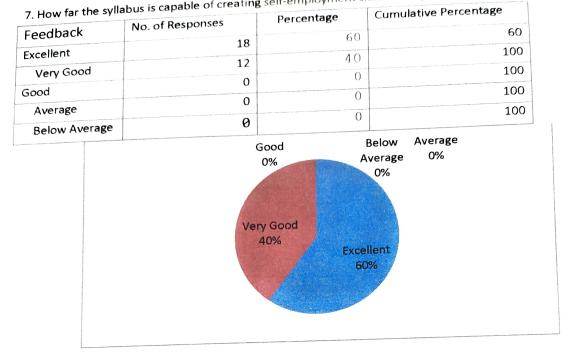

6. How far the syllabus is suitable to teach in the given time frame for the academic year

8. How far the syllabus caters the various learning levels of the students

| 8. How fail the syndous date is an end of Percentage Cumulative Percentage |                  |            |                        |  |
|----------------------------------------------------------------------------|------------------|------------|------------------------|--|
| Feedback                                                                   | No. of Responses | Percentage | Culturative referrings |  |
|                                                                            | 18               | 60         | 60                     |  |
| Excellent                                                                  |                  | 40         | 100                    |  |
| Very Good                                                                  | 17               | 40         |                        |  |
|                                                                            | 0                | 0          | 100                    |  |
| Good                                                                       |                  | 0          | 100                    |  |
| Average                                                                    | 0                | 0          |                        |  |
| Below Average                                                              |                  | 0          | 100                    |  |
| Below Average                                                              | 0                |            |                        |  |

How far the syllabus develops the personality, communicational skills and scientific temperament of the students

10. What is your overall impression about the syllabus