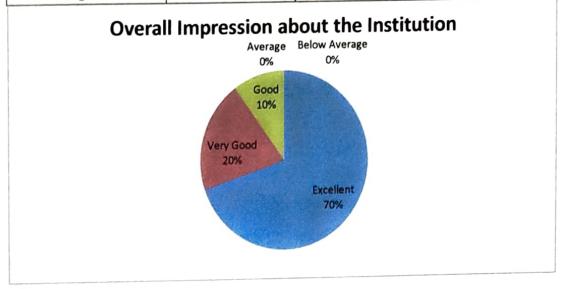

#### 10. What is your overall impression about this institution

| Feedback      | No. of Responses | Percentage | Cumulative Percentage |
|---------------|------------------|------------|-----------------------|
| Excellent     | 7                | 70         | 70                    |
| Very Good     | 2                | 20         | 90                    |
| Good          | 1                | 10         | 100                   |
| Average       | 0                | 0          |                       |
| Below Average | 0                | 0          |                       |