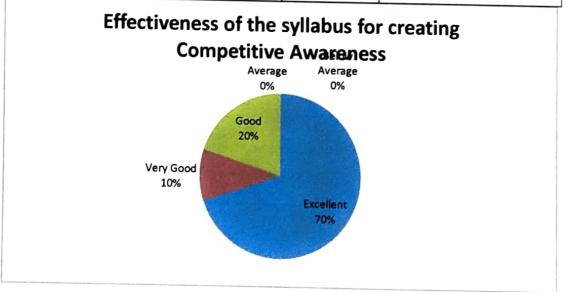

# 3. How far the overall syllabus is effective for creating competitive awareness

4. How is the overall quality of the teaching faculty

| 4.11011       |                  |            | Cumulative Percentage |
|---------------|------------------|------------|-----------------------|
| = the all     | No. of Responses | Percentage |                       |
| Feedback      | 40               | 80         | 80                    |
| Excellent     | 40               |            | 92                    |
|               | 6                | 12         | 06                    |
| Very Good     | 2                | 4          | 96                    |
| Good          | 2                |            | 100                   |
| 0000          | 2                | 4          |                       |
| Average       | 0                | 0          |                       |
| Below Average |                  |            |                       |

| Feedback      | No. of Responses | Percentage | Cumulative Percentage |
|---------------|------------------|------------|-----------------------|
| Excellent     | 31               | 62         | 62                    |
| Very Good     | 18               | 36         | 98                    |
| Good          | 1                | 2          | 100                   |
| Average       | 0                | 0          | 100                   |
| Below Average | 0                | 0          |                       |