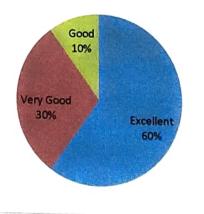

9. How far the institution is successful in serving the society

|  |   |               | a haut this | INSTITUTION     |
|--|---|---------------|-------------|-----------------|
|  | : | Las a racción |             | III) CICCA CICA |
|  |   | impression    |             |                 |
|  |   |               |             |                 |

| 10. What is yo | Cumulative |            |            |
|----------------|------------|------------|------------|
| Feedback       | No. of     | Percentage | Percentage |
| Tecubaen       | Responses  | 80         | 72         |
| Excellent      | 40         |            | 84         |
|                | 4          | 8          | 94         |
| Very Good      | 3          | 6          | 100        |
| Good           | 3          | 6          | 100        |
| Average        | 0          | 0          |            |
| Below Average  | 0          |            |            |