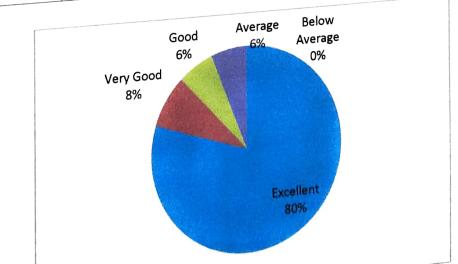

# 3. How far the overall syllabus is effective for creating competitive awareness

4. How is the overall quality of the teaching faculty

| 4.11011       |                  |            | Cumulative Percentage |
|---------------|------------------|------------|-----------------------|
| = the all     | No. of Responses | Percentage |                       |
| Feedback      | 40               | 80         | 80                    |
| Excellent     | 40               |            | 92                    |
|               | 6                | 12         | 06                    |
| Very Good     | 2                | 4          | 96                    |
| Good          | 2                |            | 100                   |
| 0000          | 2                | 4          |                       |
| Average       | 0                | 0          |                       |
| Below Average |                  |            |                       |