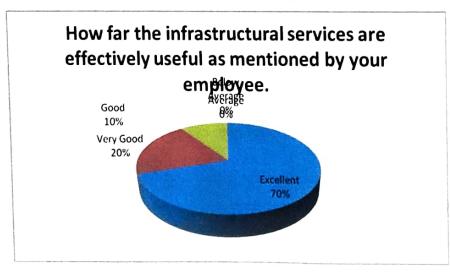

5. How far the college library and its services are effectively useful as mentioned by your employee.

6. How far the infrastructural services are effectively useful as mentioned by your employee.

| Feedback      | No. of Responses | Percentage | Cumulative Percentage |
|---------------|------------------|------------|-----------------------|
| Excellent     | 7                | 70         | 70                    |
| Very Good     | 2                | 20         | 90                    |
| Good          | 1                | 10         | 100                   |
| Average       | 0                | 0          |                       |
| Below Average | 0                | 0          |                       |

| Feedback      | No. of Responses | Percentage | Cumulative Percentage |
|---------------|------------------|------------|-----------------------|
| Excellent     | 6                | 60         | 60                    |
| Very Good     | 2                | 20         | 80                    |
| Good          | 2                | 20         | 100                   |
| Average       | C                | 0          |                       |
| Below Average | (                | 0          |                       |