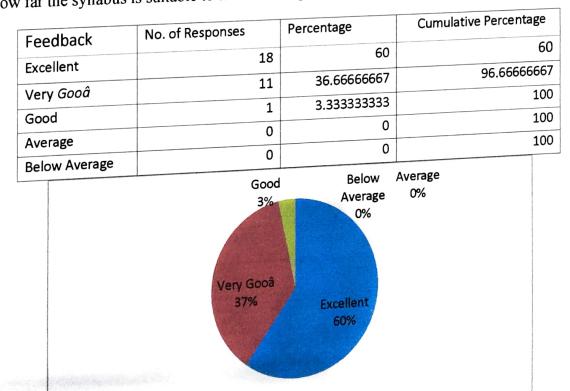

### 4. How far the learning and moral values are imparted in the syllabus and curriculum

| Feedback      | No. of Responses | Percentage  | Cumulative Percentage |
|---------------|------------------|-------------|-----------------------|
| Excellent     | 19               | 63.33333333 | 63.33333333           |
| Very Good     | 11               | 36.66666667 | 100                   |
| Good          | 0                | 0           | 100                   |
| Average       | 0                | 0           | 100                   |
| Below Average | 0                | 0           | 100                   |