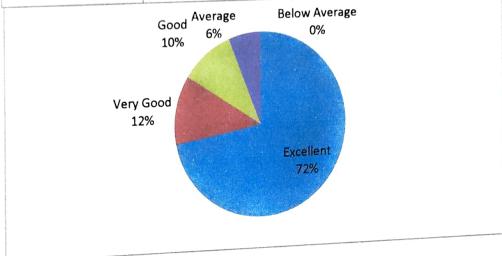

| Feedback      | No. of<br>Responses                          | Percentage          | Cumulative<br>Percentage |
|---------------|----------------------------------------------|---------------------|--------------------------|
| Excellent     | 36                                           | 72                  | 72                       |
| Very Good     | 6                                            | 12                  | 84                       |
| Good          | 5                                            | 10                  | 94                       |
| Average       | 3                                            | 6                   | 100                      |
| Below Average | 0                                            | 0                   |                          |
|               | Good <sup>Average</sup><br>10% <sup>6%</sup> | Below Average<br>0% |                          |