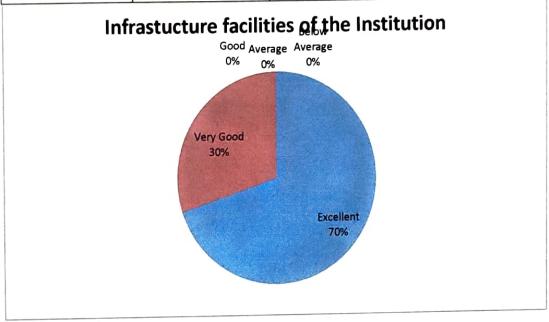

### 7. How far the infrastructural facilities of the institution are adequate

| Feedback      | No. of Responses | Percentage | Cumulative Percentage |
|---------------|------------------|------------|-----------------------|
| Excellent     | 7                | 70         | 70                    |
| Very Good     | 3                | 30         | 100                   |
| Good          | 0                | 0          | 100                   |
| Average       | 0                | 0          |                       |
| Below Average | 0                | 0          |                       |