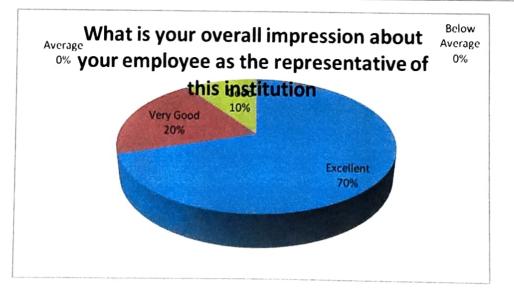

9. How do you rate the communicational skills of your employee that are imparted from this institution

10. What is your overall impression about your employee as the representative of this institution

| Feedback      | No. of Responses | Percentage | Cumulative Percentage |
|---------------|------------------|------------|-----------------------|
| Excellent     | 7                | 70         | 70                    |
| Very Good     | 2                | 20         | 90                    |
| Good          | 1                | 10         | 100                   |
| Average       | 0                | 0          |                       |
| Below Average | 0                | 0          |                       |