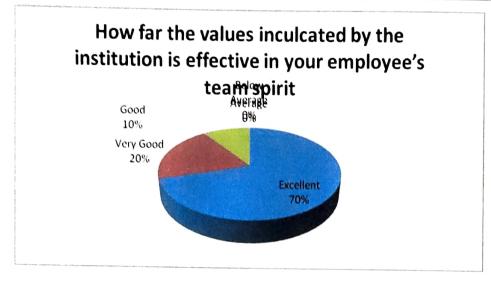

3. How far the values inculcated by the institution is effective in your employee's team spirit

4. How the institutional disciplinary methods are useful in inculcating overall discipline in your employee

| Feedback      | No. of Responses | Percentage | Cumulative Percentage |
|---------------|------------------|------------|-----------------------|
| Excellent     | 8                | 80         | 80                    |
| Very Good     | 1                | 10         | 90                    |
| Good          | 1                | 10         | 100                   |
| Average       | 0                | 0          |                       |
| Below Average | 0                | 0          |                       |