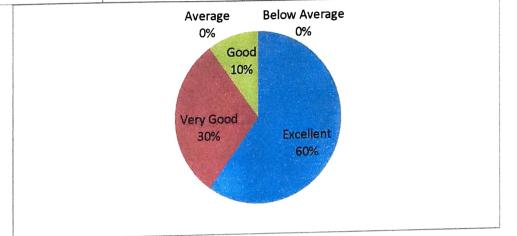

| Feedback      | No. of Responses | Percentage | Cumulative Percentage |
|---------------|------------------|------------|-----------------------|
| Excellent     | 31               | 62         | 62                    |
| Very Good     | 18               | 36         | 98                    |
| Good          | 1                | 2          | 100                   |
| Average       | 0                | 0          | 100                   |
| Below Average | 0                | 0          |                       |