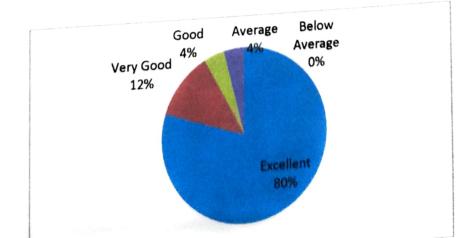

# 3. How far the overall syllabus is effective for creating competitive awareness

4. How is the overall quality of the teaching faculty

| 4.11011       |                  |            | Cumulative Percentage |
|---------------|------------------|------------|-----------------------|
| = the all     | No. of Responses | Percentage |                       |
| Feedback      | 40               | 80         | 80                    |
| Excellent     | 40               |            | 92                    |
|               | 6                | 12         | 06                    |
| Very Good     | 2                | 4          | 96                    |
| Good          | 2                |            | 100                   |
| 0000          | 2                | 4          |                       |
| Average       | 0                | 0          |                       |
| Below Average |                  |            |                       |

| No. of Responses | Percentage             | Cumulative Percentage          |  |
|------------------|------------------------|--------------------------------|--|
| 37               | 74                     | 74                             |  |
| 8                | 16                     | 90                             |  |
| 3                | 6                      | 96                             |  |
| 2                | 4                      | 100                            |  |
| 0                | 0                      |                                |  |
| Good             | Average                |                                |  |
|                  | 37<br>8<br>3<br>2<br>0 | 37 74   8 16   3 6   2 4   0 0 |  |