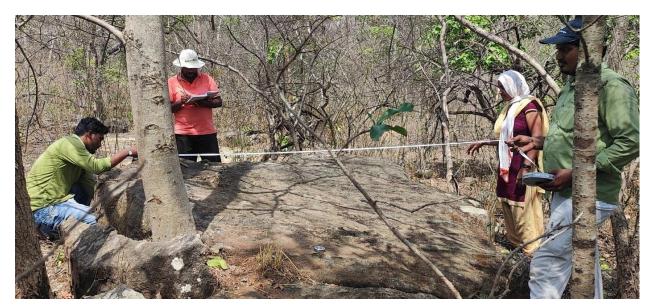

tant individuals, such as rulers or chiefs. The Megalithic Burials period is believed to have started around 3000 BCE and lasted until 1000 BCE.

The Megalithic Burials are an essential part of understanding the prehistoric era, as they provide insight into the social and cultural practices of ancient civilizations. By studying these structures, historians and archaeologists can learn about the beliefs, customs, and daily life of these ancient societies.

The archaeological site at Vennala Bailu is a valuable resource for understanding the Megalithic Burials period and the prehistoric era as a whole. The students who visited the site would have had the opportunity to learn firsthand about the history and culture of their region, making their visit a valuable educational experience.