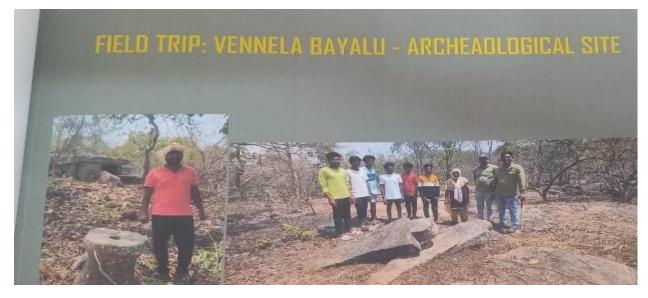

important individuals, such as rulers or chiefs. The Megalithic Burials period is believed to have started around 3000 BCE and lasted until 1000 BCE.

The Megalithic Burials are an essential part of understanding the prehistoric era, as they provide insight into the social and cultural practices of ancient civilizations. By studying these structures, historians and archaeologists can learn about the beliefs, customs, and daily life of these ancient societies.

The archaeological site at Vennala Bailu is a valuable resource for understanding the Megalithic Burials period and the prehistoric era as a whole. The students who visited the site would have had the opportunity to learn firsthand about the history and culture of their region, making their visit a valuable educational experience.