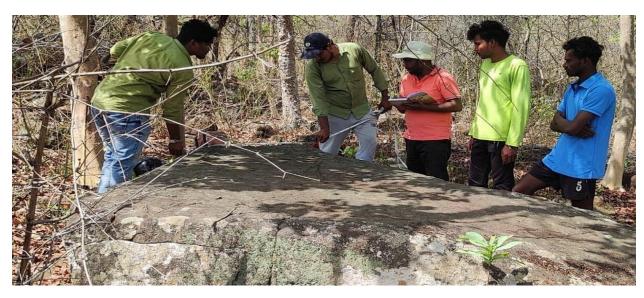

ortant individuals, such as rulers or chiefs. The Megalithic Burials period is believed to have started around 3000 BCE and lasted until 1000 BCE.

The Megalithic Burials are an essential part of understanding the prehistoric era, as they provide insight into the social and cultural practices of ancient civilizations. By studying these structures, historians and archaeologists can learn about the beliefs, customs, and daily life of these ancient societies.

The archaeological site at Vennala Bailu is a valuable resource for understanding the Megalithic Burials period and the prehistoric era as a whole. The students who visited the site would have had the opportunity to learn firsthand about the history and culture of their region, making their visit a valuable educational experience.