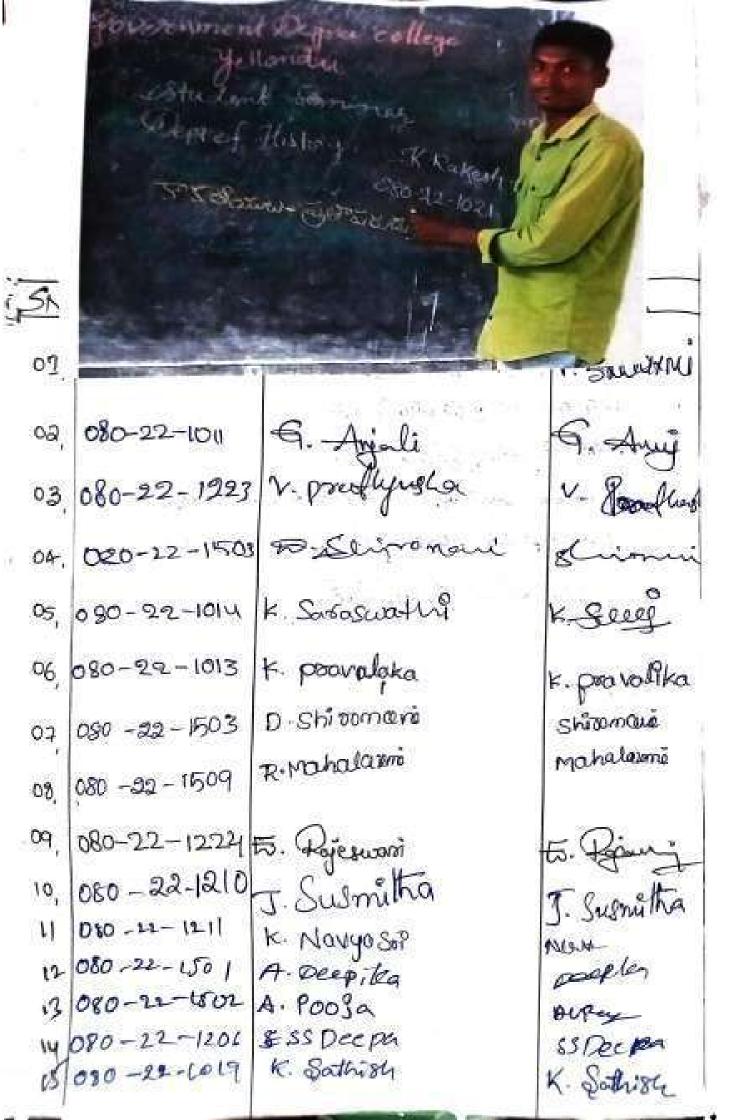

Name of the student -: . K. Rakesh

Course: - BA - Sem II

18 NO: - 080 22 1021

TOPIC: - 505 68/25/200- (2)88 5 65 50) 82 1289-1326

Date: - 06-05-2022.

Josefas Sotution 2010st.

R కుత్తకు వేల మనుకుట్.

1291 06 - स्त्र स्टिश्च स्टिश्च है।

. 1295 et -Geg 5 & \$ 200g & & &:

1323:06 245 25 25 25 25 2000 Reg 8 38

and the second of the second o

580 75 - wer 5 80 8.

Name of the student: K. Rakesh Course: - BA - Sem II

+9 NO: - 080 22 1021

Date: - 06-05-2022.