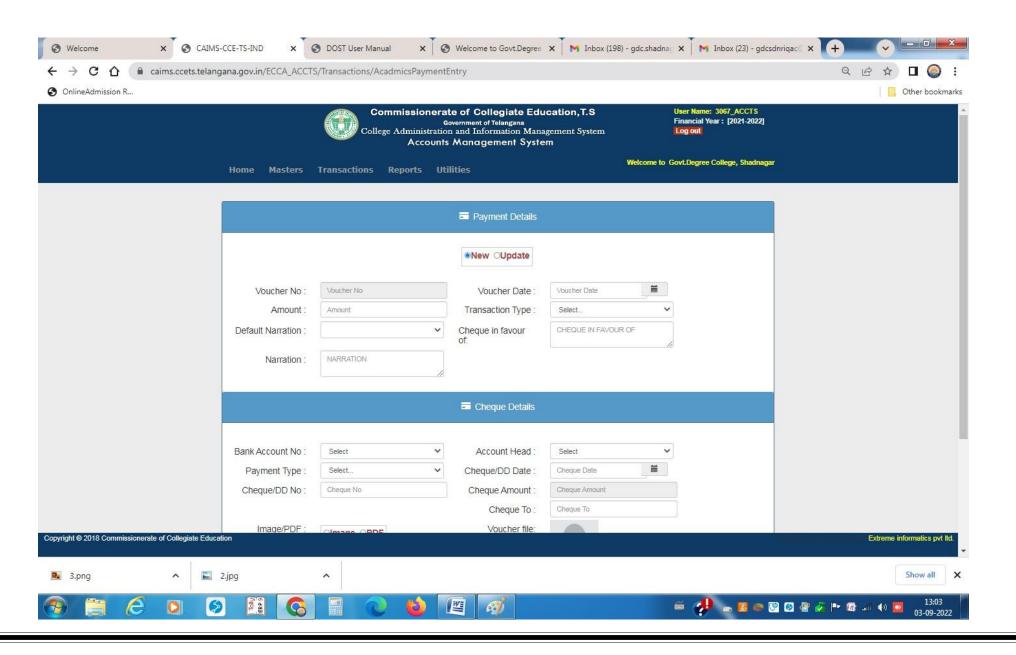

ion R... Other bookmarks Commissionerate of Collegiate Education, T.S. **Government of Telangana** College Administration and Information Management System Contact Us About Note: 1.DOST 2021-2022 Academic year Students Data Uploaded. 2.Please verify The Students Data If Any Misssing Information Plaese Update Students Admission Form. Note: 1. Please Do Edit Promotions By Logging in to Student Information Management Note: 2. Please follow this Manual for issuing Original and Duplicate TC if Already issued TC once Please Feel Free to Contact Us For Technical Support:9705557049,9948197049 Mail Id: caimstechnicalteam@gmail.com



Office Timings 10:00 AM - 6:00 PM | Lunch Time 1:00 PM to 2:00 PM
Anydesk Remote Software Download











#### **CAIMS-FINANCE ACCOUNTS MANAGEMENT SYSTEM**











#### GOVERNMENT DEGREE COLLEGE,

SHADNAGAR, RANGA REDDY DIST.

#### **SCHOLARSHIP-EPASS**







#### **IFMIS**







#### STUDENT ADMISSON & SUPPORT







#### **EXAMINATIONS**





#### GOVERNMENT DEGREE COLLEGE,

#### SHADNAGAR, RANGA REDDY DIST.