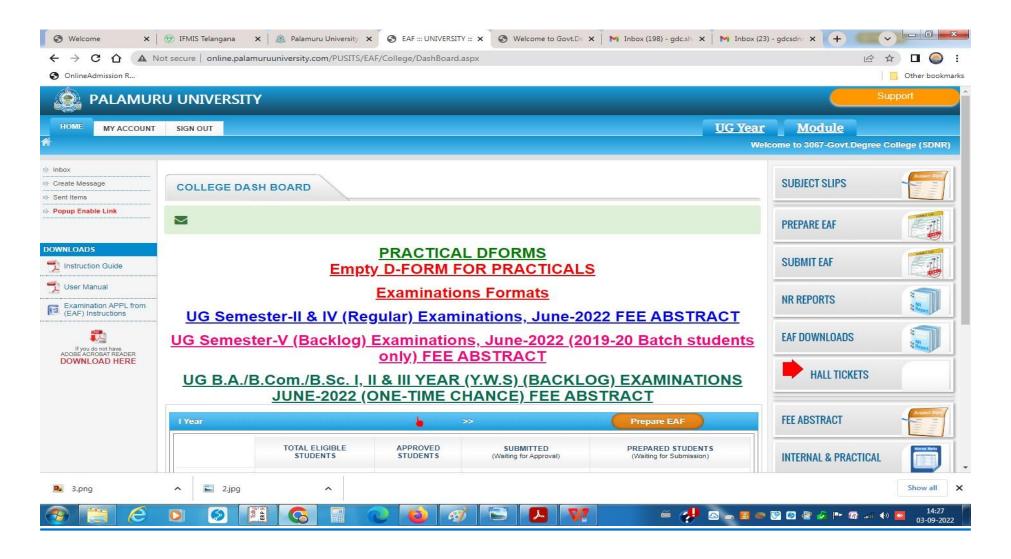

dents Data If Any Misssing Information Plaese Update Students Admission Form. Note: 1. Please Do Edit Promotions By Logging in to Student Information Management Note: 2. Please follow this Manual for issuing Original and Duplicate TC if Already issued TC once Please Feel Free to Contact Us For Technical Support:9705557049,9948197049 Mail Id: caimstechnicalteam@gmail.com



Office Timings 10:00 AM - 6:00 PM | Lunch Time 1:00 PM to 2:00 PM
Anydesk Remote Software Download











#### **CAIMS-FINANCE ACCOUNTS MANAGEMENT SYSTEM**











#### GOVERNMENT DEGREE COLLEGE,

SHADNAGAR, RANGA REDDY DIST.

#### **SCHOLARSHIP-EPASS**







#### **IFMIS**







#### STUDENT ADMISSON & SUPPORT







#### **EXAMINATIONS**





#### GOVERNMENT DEGREE COLLEGE,

#### SHADNAGAR, RANGA REDDY DIST.