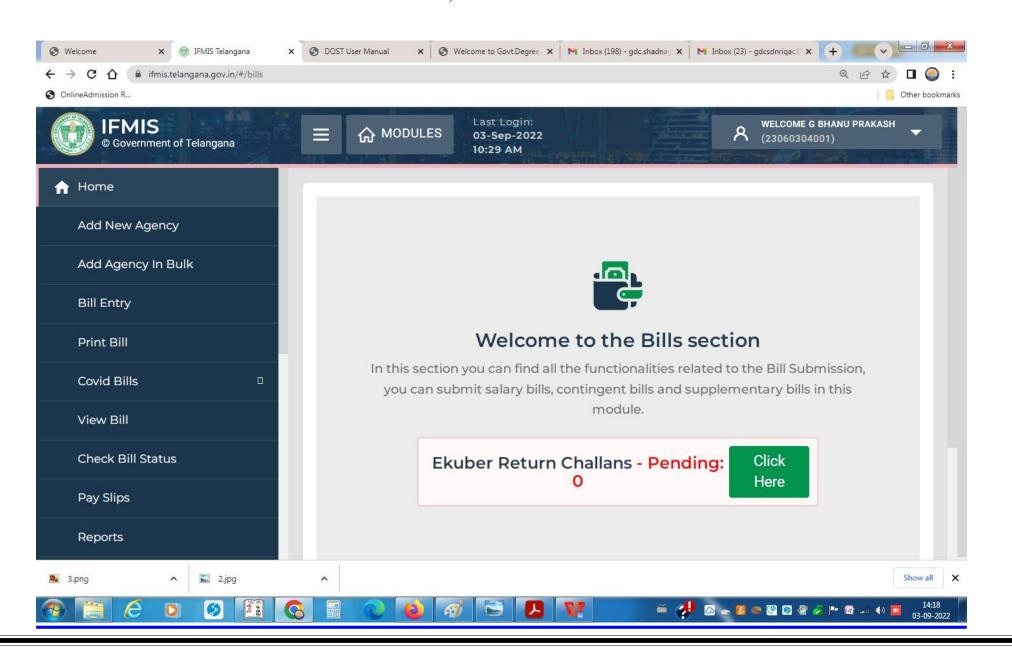

on and Information Management System Contact Us About Note: 1.DOST 2021-2022 Academic year Students Data Uploaded. 2.Please verify The Students Data If Any Misssing Information Plaese Update Students Admission Form. Note: 1. Please Do Edit Promotions By Logging in to Student Information Management Note: 2. Please follow this Manual for issuing Original and Duplicate TC if Already issued TC once Please Feel Free to Contact Us For Technical Support:9705557049,9948197049 Mail Id: caimstechnicalteam@gmail.com



Office Timings 10:00 AM - 6:00 PM | Lunch Time 1:00 PM to 2:00 PM
Anydesk Remote Software Download











#### **CAIMS-FINANCE ACCOUNTS MANAGEMENT SYSTEM**











#### GOVERNMENT DEGREE COLLEGE,

SHADNAGAR, RANGA REDDY DIST.

#### **SCHOLARSHIP-EPASS**







#### **IFMIS**







#### STUDENT ADMISSON & SUPPORT







#### **EXAMINATIONS**





#### GOVERNMENT DEGREE COLLEGE,

#### SHADNAGAR, RANGA REDDY DIST.