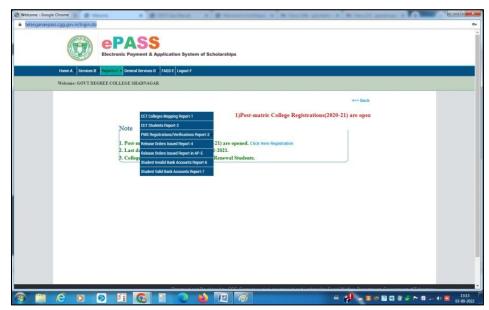

n                            |                |
| STUDENT        | Dost-centre for good Governance, Govt of Telangana           |                |
| ADMISSION      | http://dost.cgg.gov.in                                       |                |
| &SUPPORT       |                                                              | 2016           |
| EVANAINIATIONI | Examination branch PU                                        |                |
| EXAMINATION    |                                                              | 2044           |
|                | http://palamuru.ac.in                                        | 2014           |

#### CAIMS -STUDENTS CERTIFICATE ISSUE



^ <u>■</u> 2.jpg





#### **CAIMS-FINANCE ACCOUNTS MANAGEMENT SYSTEM**









#### **SCHOLARSHIP - EPASS**







#### **IFMIS**





#### **STUDENT ADMISSON & SUPPORT**







#### **EXAMINATIONS**







ADMINISTRATION-CAIMS –STUDENTS CERTIFICATE ISSUE Welcome X S CAIMS-CCE-TS-IND X S DOST User Manual × S Welcome to Govt.Degree × M Inbox (198) - gdc.shadna × M Inbox (23) - gdcsdnriqac × + ← → C ♠ caims.ccets.telangana.gov.in/MastarPages2/Webtempletex01 Q B & | | (a) : OnlineAdmission R... Other bookmarks Commissionerate of Collegiate Education, T.S. **Government of Telangana** College Administration and Information Management System Contact Us About Note: 1.DOST 2021-2022 Academic year Students Data Uploaded. 2.Please verify The Students Data If Any Misssing Information Plaese Update Students Admission Form. Note: 1. Please Do Edit Promotions By Logging in to Student Information Management Note: 2