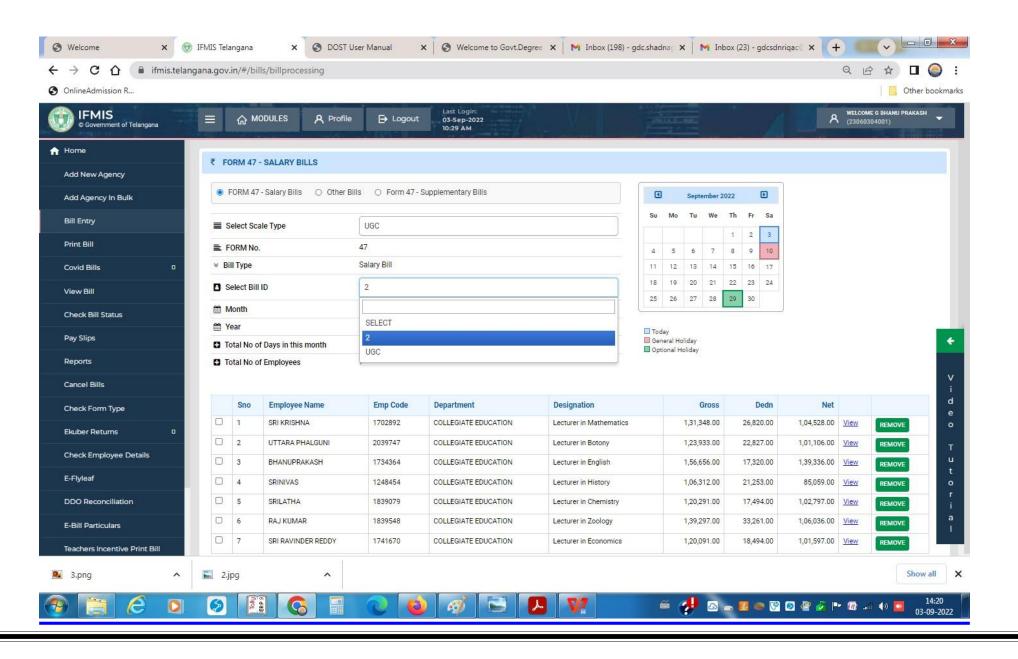

and Information Management System Contact Us About Note: 1.DOST 2021-2022 Academic year Students Data Uploaded. 2.Please verify The Students Data If Any Misssing Information Plaese Update Students Admission Form. Note: 1. Please Do Edit Promotions By Logging in to Student Information Management Note: 2. Please follow this Manual for issuing Original and Duplicate TC if Already issued TC once Please Feel Free to Contact Us For Technical Support:9705557049,9948197049 Mail Id: caimstechnicalteam@gmail.com



Office Timings 10:00 AM - 6:00 PM | Lunch Time 1:00 PM to 2:00 PM
Anydesk Remote Software Download











#### **CAIMS-FINANCE ACCOUNTS MANAGEMENT SYSTEM**











#### GOVERNMENT DEGREE COLLEGE,

SHADNAGAR, RANGA REDDY DIST.

#### **SCHOLARSHIP-EPASS**







#### **IFMIS**







#### STUDENT ADMISSON & SUPPORT







#### **EXAMINATIONS**





#### GOVERNMENT DEGREE COLLEGE,

#### SHADNAGAR, RANGA REDDY DIST.