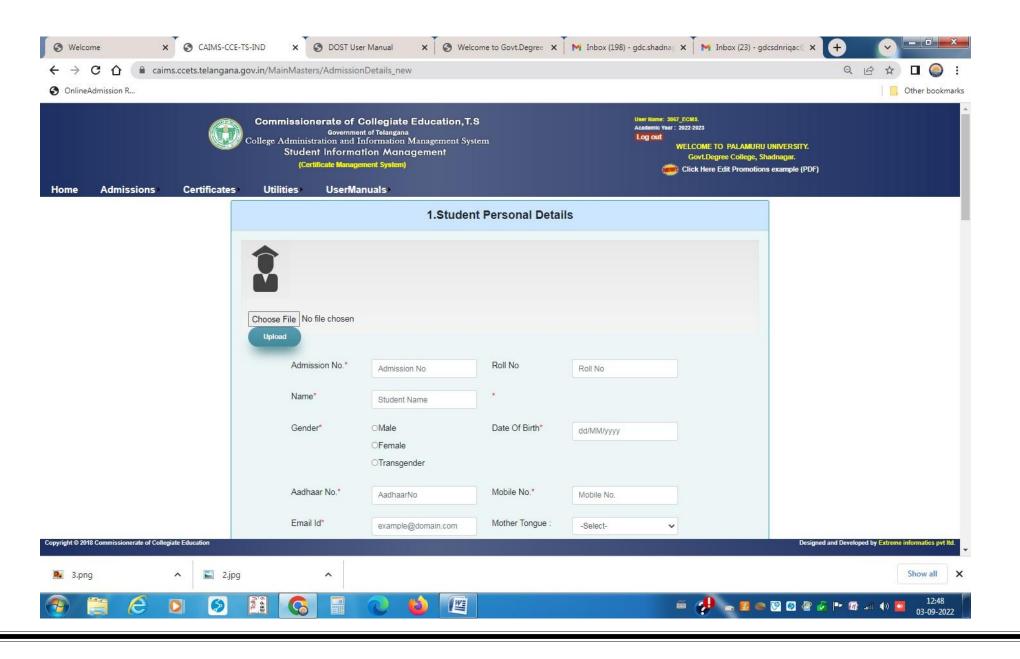

gov.in/MastarPages2/Webtempletex01 Q B & | | (a) : OnlineAdmission R... Other bookmarks Commissionerate of Collegiate Education, T.S. **Government of Telangana** College Administration and Information Management System Contact Us About Note: 1.DOST 2021-2022 Academic year Students Data Uploaded. 2.Please verify The Students Data If Any Misssing Information Plaese Update Students Admission Form. Note: 1. Please Do Edit Promotions By Logging in to Student Information Management Note: 2. Please follow this Manual for issuing Original and Duplicate TC if Already issued TC once Please Feel Free to Contact Us For Technical Support:9705557049,9948197049 Mail Id: caimstechnicalteam@gmail.com



Office Timings 10:00 AM - 6:00 PM | Lunch Time 1:00 PM to 2:00 PM
Anydesk Remote Software Download











#### **CAIMS-FINANCE ACCOUNTS MANAGEMENT SYSTEM**











#### GOVERNMENT DEGREE COLLEGE,

SHADNAGAR, RANGA REDDY DIST.

#### **SCHOLARSHIP-EPASS**







#### **IFMIS**







#### STUDENT ADMISSON & SUPPORT







#### **EXAMINATIONS**





#### GOVERNMENT DEGREE COLLEGE,

#### SHADNAGAR, RANGA REDDY DIST.