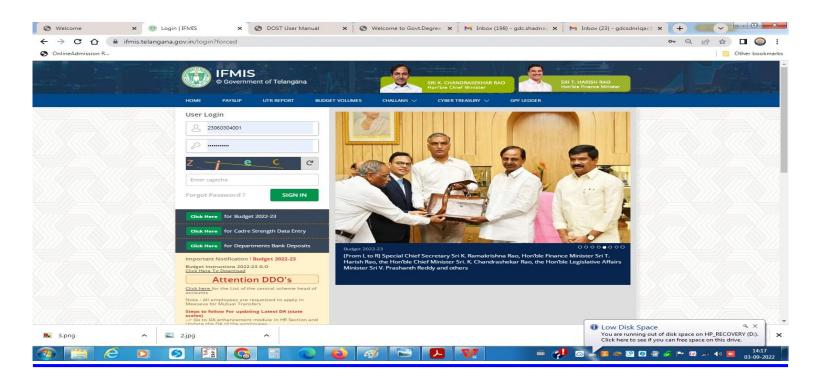

tion and Information Management System Contact Us About Note: 1.DOST 2021-2022 Academic year Students Data Uploaded. 2.Please verify The Students Data If Any Misssing Information Plaese Update Students Admission Form. Note: 1. Please Do Edit Promotions By Logging in to Student Information Management Note: 2. Please follow this Manual for issuing Original and Duplicate TC if Already issued TC once Please Feel Free to Contact Us For Technical Support:9705557049,9948197049 Mail Id: caimstechnicalteam@gmail.com



Office Timings 10:00 AM - 6:00 PM | Lunch Time 1:00 PM to 2:00 PM
Anydesk Remote Software Download











#### **CAIMS-FINANCE ACCOUNTS MANAGEMENT SYSTEM**











#### GOVERNMENT DEGREE COLLEGE,

SHADNAGAR, RANGA REDDY DIST.

#### **SCHOLARSHIP-EPASS**







#### **IFMIS**







#### STUDENT ADMISSON & SUPPORT







#### **EXAMINATIONS**





#### GOVERNMENT DEGREE COLLEGE,

#### SHADNAGAR, RANGA REDDY DIST.