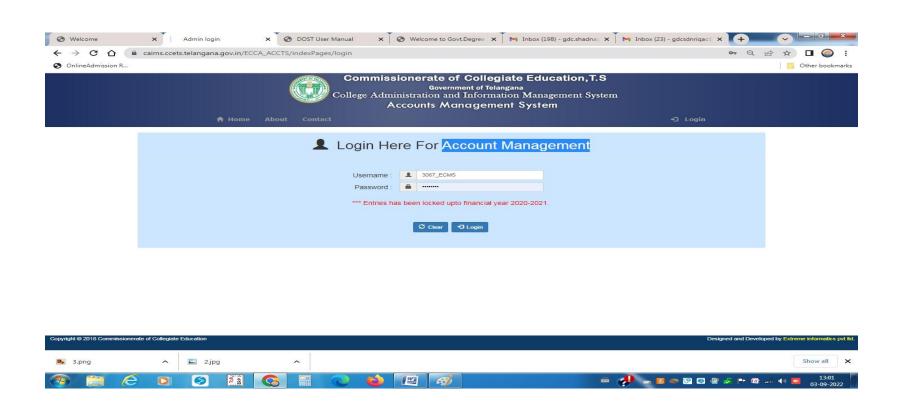

Admission R... Other bookmarks Commissionerate of Collegiate Education, T.S. **Government of Telangana** College Administration and Information Management System Contact Us About Note: 1.DOST 2021-2022 Academic year Students Data Uploaded. 2.Please verify The Students Data If Any Misssing Information Plaese Update Students Admission Form. Note: 1. Please Do Edit Promotions By Logging in to Student Information Management Note: 2. Please follow this Manual for issuing Original and Duplicate TC if Already issued TC once Please Feel Free to Contact Us For Technical Support:9705557049,9948197049 Mail Id: caimstechnicalteam@gmail.com



Office Timings 10:00 AM - 6:00 PM | Lunch Time 1:00 PM to 2:00 PM
Anydesk Remote Software Download











#### **CAIMS-FINANCE ACCOUNTS MANAGEMENT SYSTEM**











#### GOVERNMENT DEGREE COLLEGE,

SHADNAGAR, RANGA REDDY DIST.

#### **SCHOLARSHIP-EPASS**







#### **IFMIS**







#### STUDENT ADMISSON & SUPPORT







#### **EXAMINATIONS**





#### GOVERNMENT DEGREE COLLEGE,

#### SHADNAGAR, RANGA REDDY DIST.