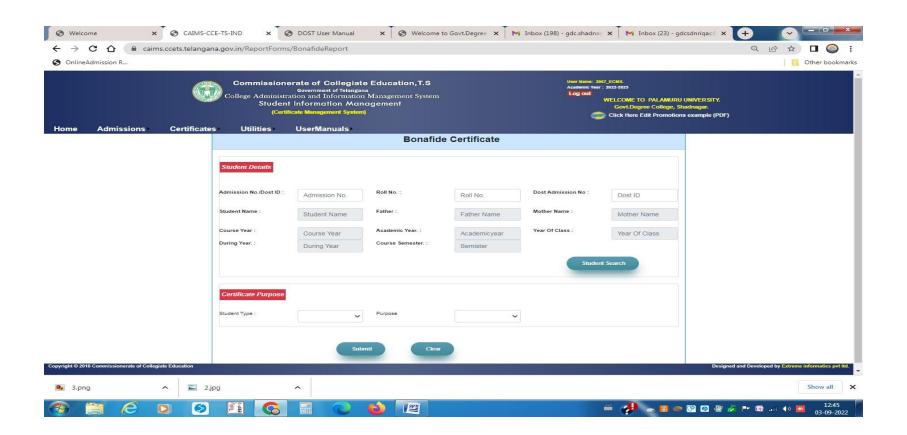

in/MastarPages2/Webtempletex01 Q B & | | (a) : OnlineAdmission R... Other bookmarks Commissionerate of Collegiate Education, T.S. **Government of Telangana** College Administration and Information Management System Contact Us About Note: 1.DOST 2021-2022 Academic year Students Data Uploaded. 2.Please verify The Students Data If Any Misssing Information Plaese Update Students Admission Form. Note: 1. Please Do Edit Promotions By Logging in to Student Information Management Note: 2. Please follow this Manual for issuing Original and Duplicate TC if Already issued TC once Please Feel Free to Contact Us For Technical Support:9705557049,9948197049 Mail Id: caimstechnicalteam@gmail.com



Office Timings 10:00 AM - 6:00 PM | Lunch Time 1:00 PM to 2:00 PM
Anydesk Remote Software Download











#### **CAIMS-FINANCE ACCOUNTS MANAGEMENT SYSTEM**











#### GOVERNMENT DEGREE COLLEGE,

SHADNAGAR, RANGA REDDY DIST.

#### **SCHOLARSHIP-EPASS**







#### **IFMIS**







#### STUDENT ADMISSON & SUPPORT







#### **EXAMINATIONS**





#### GOVERNMENT DEGREE COLLEGE,

#### SHADNAGAR, RANGA REDDY DIST.