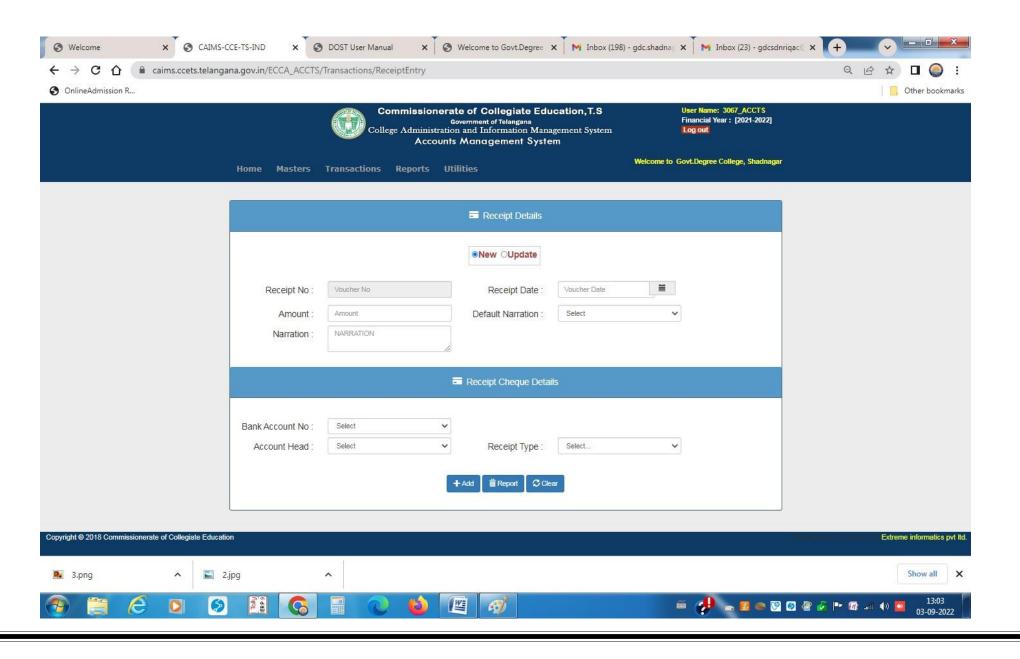

n R... Other bookmarks Commissionerate of Collegiate Education, T.S. **Government of Telangana** College Administration and Information Management System Contact Us About Note: 1.DOST 2021-2022 Academic year Students Data Uploaded. 2.Please verify The Students Data If Any Misssing Information Plaese Update Students Admission Form. Note: 1. Please Do Edit Promotions By Logging in to Student Information Management Note: 2. Please follow this Manual for issuing Original and Duplicate TC if Already issued TC once Please Feel Free to Contact Us For Technical Support:9705557049,9948197049 Mail Id: caimstechnicalteam@gmail.com



Office Timings 10:00 AM - 6:00 PM | Lunch Time 1:00 PM to 2:00 PM
Anydesk Remote Software Download











#### **CAIMS-FINANCE ACCOUNTS MANAGEMENT SYSTEM**











#### GOVERNMENT DEGREE COLLEGE,

SHADNAGAR, RANGA REDDY DIST.

#### **SCHOLARSHIP-EPASS**







#### **IFMIS**







#### STUDENT ADMISSON & SUPPORT







#### **EXAMINATIONS**





#### GOVERNMENT DEGREE COLLEGE,

#### SHADNAGAR, RANGA REDDY DIST.