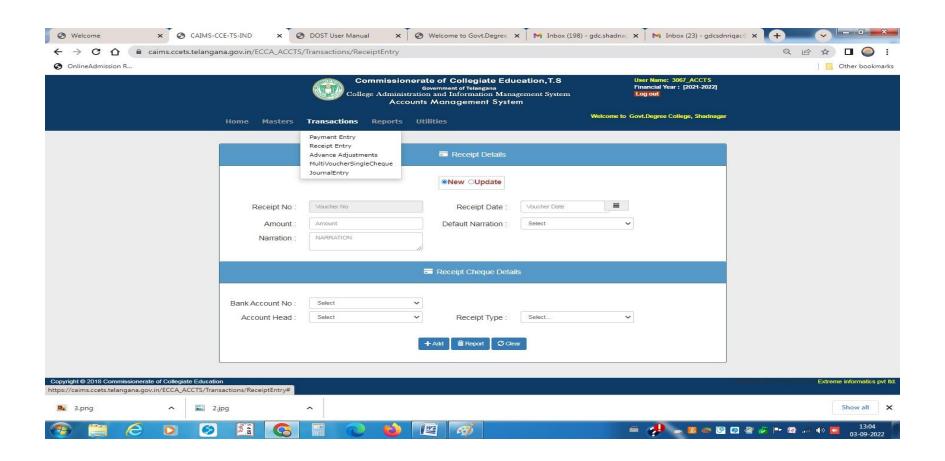

ssion R... Other bookmarks Commissionerate of Collegiate Education, T.S. **Government of Telangana** College Administration and Information Management System Contact Us About Note: 1.DOST 2021-2022 Academic year Students Data Uploaded. 2.Please verify The Students Data If Any Misssing Information Plaese Update Students Admission Form. Note: 1. Please Do Edit Promotions By Logging in to Student Information Management Note: 2. Please follow this Manual for issuing Original and Duplicate TC if Already issued TC once Please Feel Free to Contact Us For Technical Support:9705557049,9948197049 Mail Id: caimstechnicalteam@gmail.com



Office Timings 10:00 AM - 6:00 PM | Lunch Time 1:00 PM to 2:00 PM
Anydesk Remote Software Download











#### **CAIMS-FINANCE ACCOUNTS MANAGEMENT SYSTEM**











#### GOVERNMENT DEGREE COLLEGE,

SHADNAGAR, RANGA REDDY DIST.

#### **SCHOLARSHIP-EPASS**







#### **IFMIS**







#### STUDENT ADMISSON & SUPPORT







#### **EXAMINATIONS**





#### GOVERNMENT DEGREE COLLEGE,

#### SHADNAGAR, RANGA REDDY DIST.