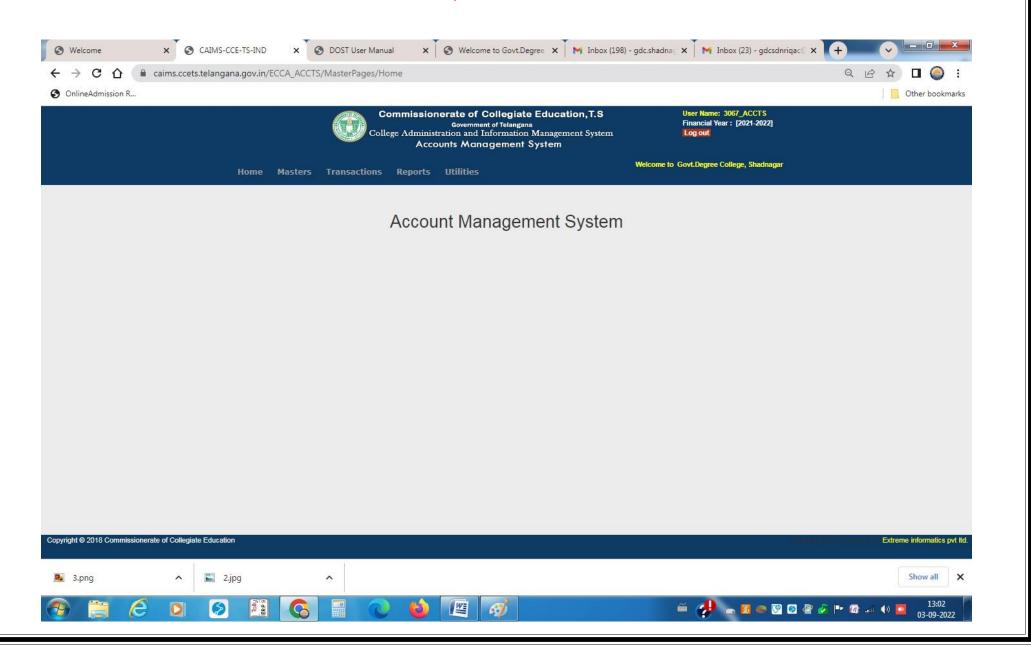

mission R... Other bookmarks Commissionerate of Collegiate Education, T.S. **Government of Telangana** College Administration and Information Management System Contact Us About Note: 1.DOST 2021-2022 Academic year Students Data Uploaded. 2.Please verify The Students Data If Any Misssing Information Plaese Update Students Admission Form. Note: 1. Please Do Edit Promotions By Logging in to Student Information Management Note: 2. Please follow this Manual for issuing Original and Duplicate TC if Already issued TC once Please Feel Free to Contact Us For Technical Support:9705557049,9948197049 Mail Id: caimstechnicalteam@gmail.com



Office Timings 10:00 AM - 6:00 PM | Lunch Time 1:00 PM to 2:00 PM
Anydesk Remote Software Download











#### **CAIMS-FINANCE ACCOUNTS MANAGEMENT SYSTEM**











#### GOVERNMENT DEGREE COLLEGE,

SHADNAGAR, RANGA REDDY DIST.

#### **SCHOLARSHIP-EPASS**







#### **IFMIS**







#### STUDENT ADMISSON & SUPPORT







#### **EXAMINATIONS**





#### GOVERNMENT DEGREE COLLEGE,

#### SHADNAGAR, RANGA REDDY DIST.