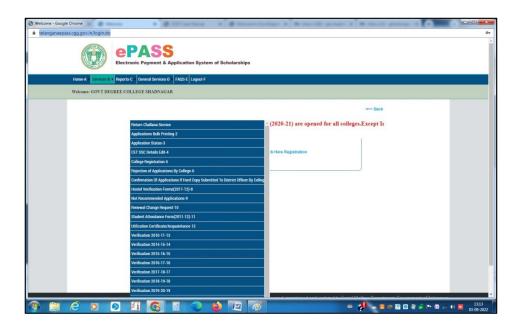

.in                            |                |
| STUDENT        | Dost-centre for good Governance, Govt of Telangana           |                |
| ADMISSION      | http://dost.cgg.gov.in                                       |                |
| &SUPPORT       |                                                              | 2016           |
| EVANAINIATIONI | Examination branch PU                                        |                |
| EXAMINATION    |                                                              | 2044           |
|                | http://palamuru.ac.in                                        | 2014           |

#### CAIMS -STUDENTS CERTIFICATE ISSUE



^ <u>■</u> 2.jpg





#### **CAIMS-FINANCE ACCOUNTS MANAGEMENT SYSTEM**









#### **SCHOLARSHIP - EPASS**







#### **IFMIS**





#### **STUDENT ADMISSON & SUPPORT**







#### **EXAMINATIONS**







ADMINISTRATION-CAIMS –STUDENTS CERTIFICATE ISSUE Welcome X S CAIMS-CCE-TS-IND X S DOST User Manual × S Welcome to Govt.Degree × M Inbox (198) - gdc.shadna × M Inbox (23) - gdcsdnriqac × + ← → C ♠ caims.ccets.telangana.gov.in/MastarPages2/Webtempletex01 Q B & | | (a) : OnlineAdmission R... Other bookmarks Commissionerate of Collegiate Education, T.S. **Government of Telangana** College Administration and Information Management System Contact Us About Note: 1.DOST 2021-2022 Academic year Students Data Uploaded. 2.Please verify The Students Data If Any Misssing Information Plaese Update Students Admission Form. Note: 1. Please Do Edit Promotions By Logging in to Student Information Management Note: