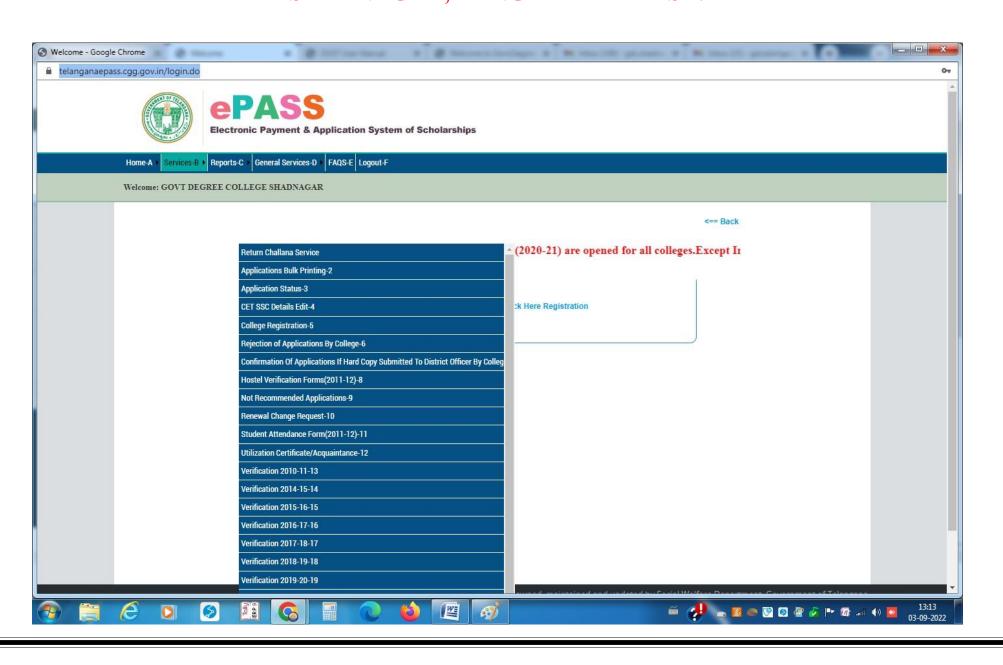

* College Administration and Information Management System Contact Us About Note: 1.DOST 2021-2022 Academic year Students Data Uploaded. 2.Please verify The Students Data If Any Misssing Information Plaese Update Students Admission Form. Note: 1. Please Do Edit Promotions By Logging in to Student Information Management Note: 2. Please follow this Manual for issuing Original and Duplicate TC if Already issued TC once Please Feel Free to Contact Us For Technical Support:9705557049,9948197049 Mail Id: caimstechnicalteam@gmail.com



Office Timings 10:00 AM - 6:00 PM | Lunch Time 1:00 PM to 2:00 PM
Anydesk Remote Software Download











#### **CAIMS-FINANCE ACCOUNTS MANAGEMENT SYSTEM**











#### GOVERNMENT DEGREE COLLEGE,

SHADNAGAR, RANGA REDDY DIST.

#### **SCHOLARSHIP-EPASS**







#### **IFMIS**







#### STUDENT ADMISSON & SUPPORT







#### **EXAMINATIONS**





#### GOVERNMENT DEGREE COLLEGE,

#### SHADNAGAR, RANGA REDDY DIST.