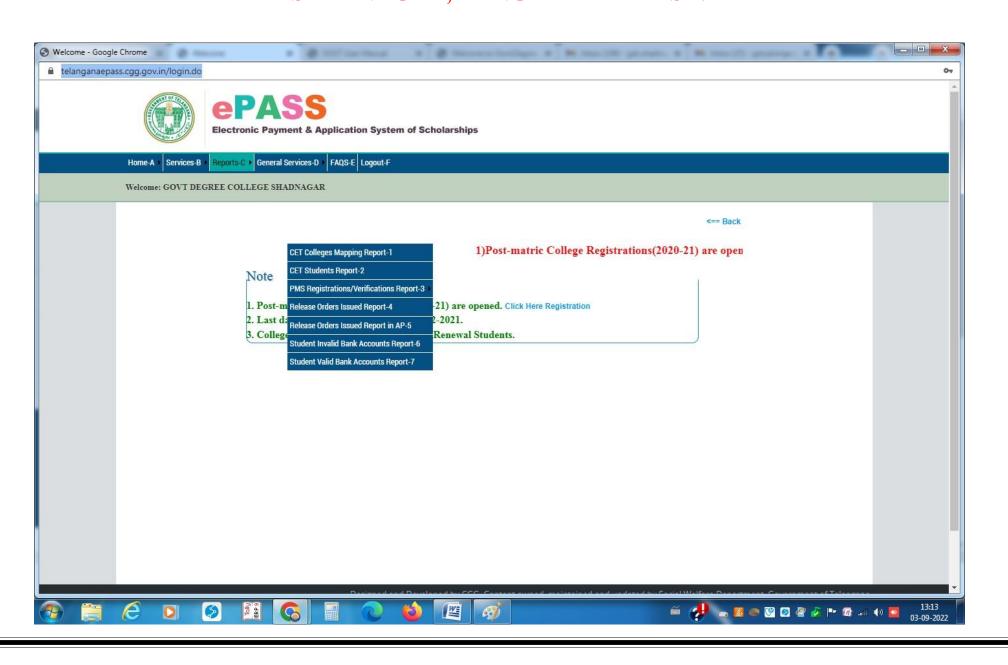

College Administration and Information Management System Contact Us About Note: 1.DOST 2021-2022 Academic year Students Data Uploaded. 2.Please verify The Students Data If Any Misssing Information Plaese Update Students Admission Form. Note: 1. Please Do Edit Promotions By Logging in to Student Information Management Note: 2. Please follow this Manual for issuing Original and Duplicate TC if Already issued TC once Please Feel Free to Contact Us For Technical Support:9705557049,9948197049 Mail Id: caimstechnicalteam@gmail.com



Office Timings 10:00 AM - 6:00 PM | Lunch Time 1:00 PM to 2:00 PM
Anydesk Remote Software Download











#### **CAIMS-FINANCE ACCOUNTS MANAGEMENT SYSTEM**











#### GOVERNMENT DEGREE COLLEGE,

SHADNAGAR, RANGA REDDY DIST.

#### **SCHOLARSHIP-EPASS**







#### **IFMIS**







#### STUDENT ADMISSON & SUPPORT







#### **EXAMINATIONS**





#### GOVERNMENT DEGREE COLLEGE,

#### SHADNAGAR, RANGA REDDY DIST.