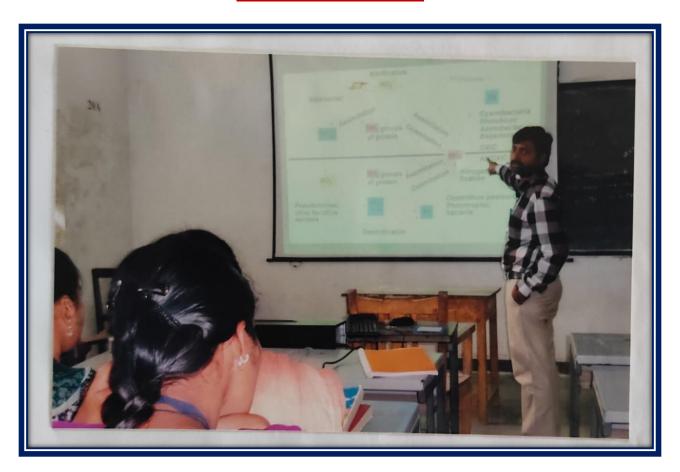

### **DEPARTMENT OF BOTANY**

### **DIGITAL TEACHING**

NAME: B.NAGARAJU

LECTURER IN BOTANY

DEPARTMENT OF BOTANY