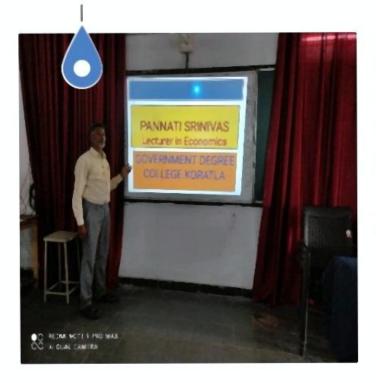

rincipal.                                             |
|                                | PRINCIPAL.                                             |
|                                | Govt. Degra- Conege<br>KORATLA, Dist. Jackel           |
|                                | KOK                                                    |
|                                |                                                        |
|                                |                                                        |
|                                |                                                        |



### GOVERNMENT DEGREE COLLEGE KORUTLA

### **DEPARTMENT OF BOTANY**

### **DIGITAL TEACHING**



NAME: B.NAGARAJU

LECTURER IN BOTANY

DEPARTMENT OF BOTANY

# P SRINIVAS DEPT OF ECONOMICS











## SYEDA TALATH FATHIMA Lecturer in Economics









## D.Vijetha Lecturer in Physics







### GOVERNMET DEGREE COLLEGE, KORATLA

#### **Dept.of Zoology**

Digital teaching methods

- Teaching is done using smart board.
- Youtube videos prepared are shared with students
- Google classroom is used to send syllabus, material, previous questions etc