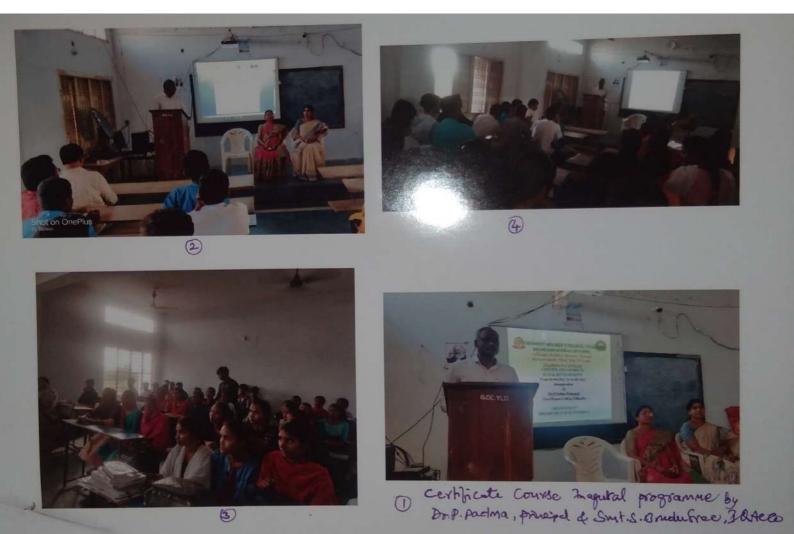

|

GOVERNMENT DEGREE COLLEGE, YELLANDU BHADRADRI KOTHAGUDEM DIST. (Affiliated to Kakatiya University, Warangal) Re-Accredited by NAAC With "B" Grade) E-Mail :gdcyellandu.jkc@gmail.com Certificate of Coletion This is to certify that Ms/Mr.\_ student of \_\_\_\_\_ Government Degree College, Yellandu has participated and successfully completed certificate course in Rural Development organised by Dept. of Economics, GDC, Yellandu commenced from 04-04-2022 to 16-05-2022 Dr. P.PADMA M.PITCHAIAH PRINCIPAL CO-ORDINATOR





# GOVERNMENT DEGREE COLLEGE YELLANDU

BHADRADRI KOTHAGUDEM DIST. (Affiliated to Kakatiya University) Re-Accredited by NAAC with "B" Grade



## DEPARMENT OF COMMERCE & COMPUTER APPLICATIONS

# **CERTIFICATE COURSE**

## IN

# **E-COMMERCE**

2021-2022



### **GOVERNMENT DEGREE COLLEGE, YELLANDU**

BHADRADRI KOTHAGUDEM DIST. (Affiliated to Kakatiya University) (Re-Accredited by NAAC with "B" Grade)



DATE: 28-06-2021

To The principal, Govt. Degree College, Yellandu, Bhadradri Kothagudem Dist.



Respected Madam,

Sub: Seeking Permission to Start Certificate Course in "E-COMMERCE" by Dept. of Commerce & Computer Applications- Request- Reg.

\*\*\*\*\*

With reference to the above subject cited, Dept. of Commerce & Computer Applications is going to start a **Certificate Course in "E-CO