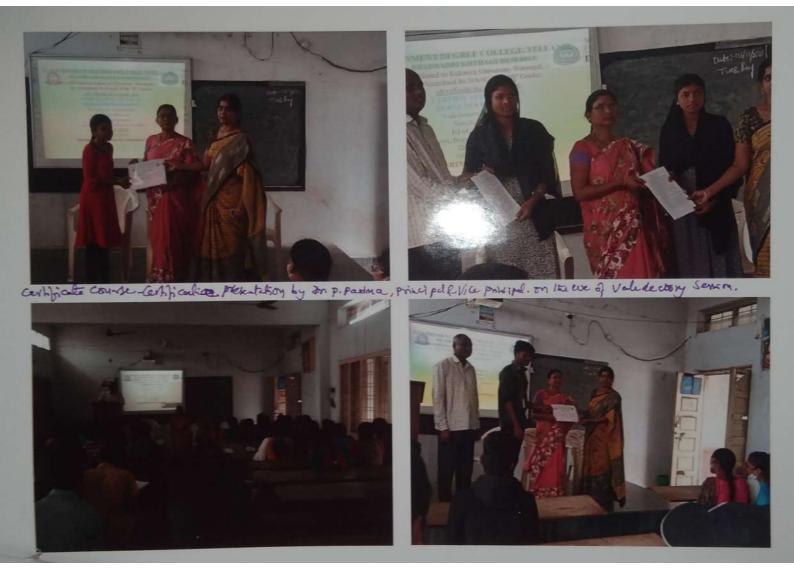

GOVERNMENT DEGREE COLLEGE, YELLANDU BHADRADRI KOTHAGUDEM DIST. (Affiliated to Kakatiya University, Warangal) Re-Accredited by NAAC With "B" Grade) E-Mail :gdcyellandu.jkc@gmail.com Certificate of Coletion This is to certify that Ms/Mr.\_ student of \_\_\_\_\_ Government Degree College, Yellandu has participated and successfully completed certificate course in Rural Development organised by Dept. of Economics, GDC, Yellandu commenced from 04-04-2022 to 16-05-2022 Dr. P.PADMA M.PITCHAIAH PRINCIPAL CO-ORDINATOR