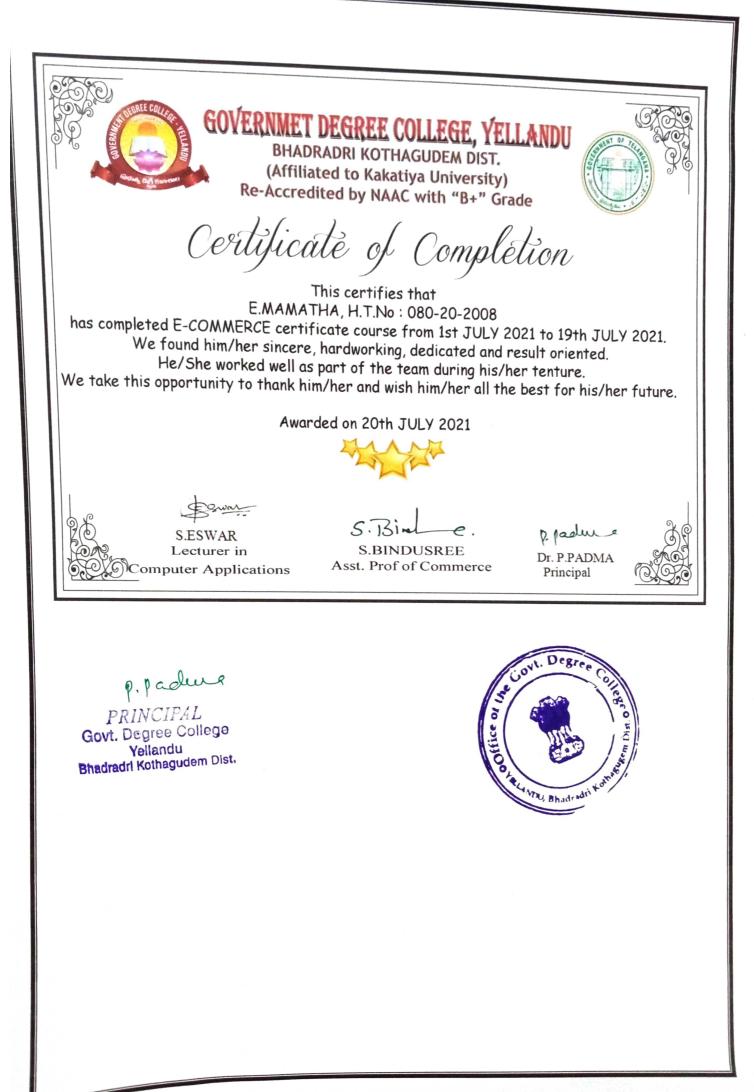

The following students are enrolled in the certificate course:

| .NO | NAME             | H.T.N0   | COURSE        | SIGN          |
|-----|------------------|----------|---------------|---------------|
| 1   | D.VENKATESH      | 80201203 | B.A V SEM     | D.venkatesk.  |
| 2   | K.ANUSHA         | 80201207 | B.A V SEM     | K pokeha      |
| 3   | M.BHARGAVI       | 80201211 | B.A V SEM     | M. R. agantin |
| 4   | V.SARASWATHI     | 80201216 | B.A V SEM     | V. Soragoodi  |
| 5   | V.JAGADEESH      | 80201220 | B.A V SEM     | TAGADEIL      |
| 6   | S.SANDHYA RANI   | 80201220 | B.A V SEM     | Lily          |
| 7   | T.SARALAGANDHI   | 80201422 | B.A V SEM     | T. Sarolagand |
| 8   | V.SARAMMA        | 80201425 | B.A V SEM     | Savanna       |
| 9   | S.ANUSHA         | 80201417 | B.A V SEM     | S. Anusha.    |
| 10  | A.VANAJA         | 80202002 | B.COM V SEM   | A.vahasa      |
| 11  | B.VAMSHI         | 80202006 | B.COM V SEM   | Bay           |
| 12  | E.MAMATHA        | 80202008 | B.COM V SEM   | E. Marherster |
| 13  | K.SAINIKA        | 80202010 | B.COM V SEM   | Sainita       |
| 14  | K.SAGAR          | 80202011 | B.COM V SEM   | K.SAIVIKA     |
| 15  | S.SOWJANYA       | 80202019 | B.COM V SEM   |               |
| 16  | T.SANTHOSH       | 80202020 | B.COM V SEM   | surgenoes     |
| 17  | M.PRADEEP        | 80202012 | B.COM V SEM   | prest         |
| 18  | B.MANJULA        | 80203001 | BZC V SEM     | Manjala       |
| 19  | G.ANJALI         | 80204001 | MPCV SEM      | ANJALP        |
| 20  | V.NIHARIKA       | 804002   | BA III SEM    | Hm            |
| 21  | GOGGELA RAMADEVI | 80211005 | BA III SEM    | - RAmadevi    |
| 21  | VOOKE SOWJANYA   | 80211012 | BA III SEM    | Serjaryy      |
| 23  | DHILLY SUDHAKAR  | 80211201 | BA III SEM    | sudhuh        |
| 24  | KUNJA ANUSHA     | 80212003 | B.COM III SEM | Anusla,       |
| 25  | NUKALA AKHILA    | 80212008 | B.COM III SEM | NUKALO AK     |
| 26  | CHEEMALA SARALA  | 80214001 | MPC III SEM   | Savala        |
| 27  | KALTHI SADHANA   | 80214002 | MPC III SEM   | Sondhaya      |
| 28  | DANASARI SRAVANI | 80214101 | MPCs III SEM  | D-szavan!!    |
| 29  | GOGGELA SUKANYA  | 80214102 | MPCs III SEM  | Sukanya       |
| 30  | YAPA SRUJANA     | 80214103 | MPCs III SEM  | Y. Sreizana.  |