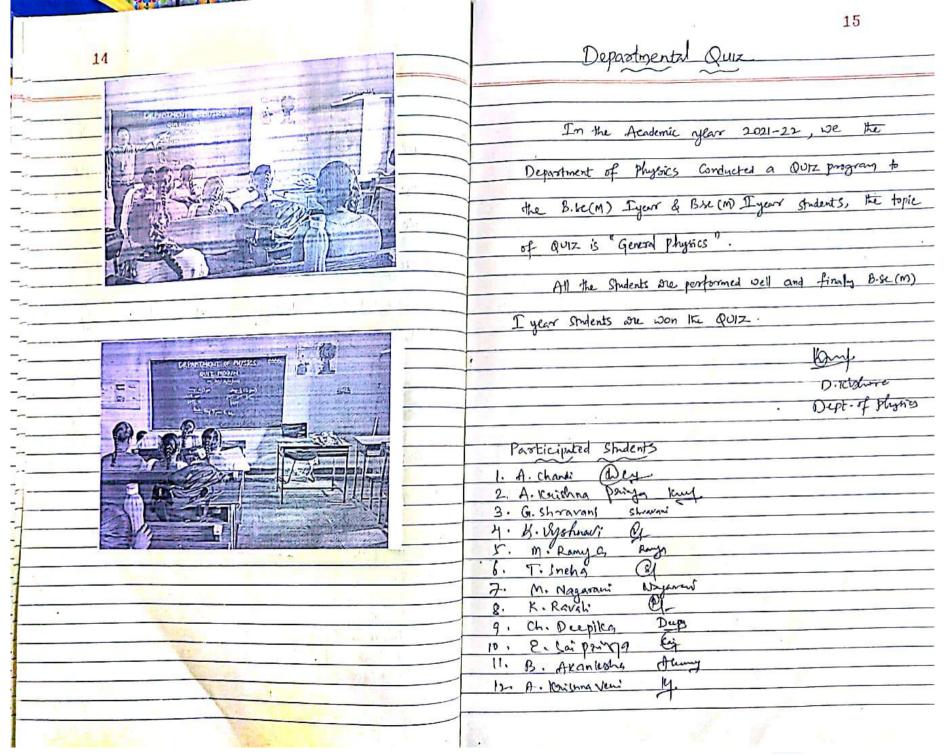

| 11       | A. Mounika                    | 6018 1948 001       | Maurika    |
|                                         | - is all a set the                                                                                             | 17       | Y. Bhavani                    | 601819468021        | 5 AL       |
| AND DESCRIPTION OF THE REAL PROPERTY OF |                                                                                                                |          |                               |                     |            |
|                                         |                                                                                                                |          |                               |                     |            |







#### GROUP DISCUSSION

A To improve the communication skills, every years we the Depuist. ment of physics conducted Group Discurbing program among the Bra (m) I year, Dyear & I year Students In the Academic year 2021-22 also we conducted a Group Discussion program between Bibe (10) Byear & B-se (M) In years students \* In this Academic year 2021-22 , The discussion topic 化 Science in Daily life " of All the Students are divided in to four Groups and explained very well about the topic Pept. of physics Carticipated Students Bet 13. M. Solip 10 Annell 1. Y. Annapuona 14. B. Arnaltong Bonaphara De 2, M. Rudillion (84 15. Chisneha Raval; S. Ravali Dery Poola 16. B. Kewillin H. B. pozla 5, E. vinodo -Pn voorde, K. Hindu 17, 18. D. Archana Brongers Archant P. Bhargan i 19. R. Marrietta memal