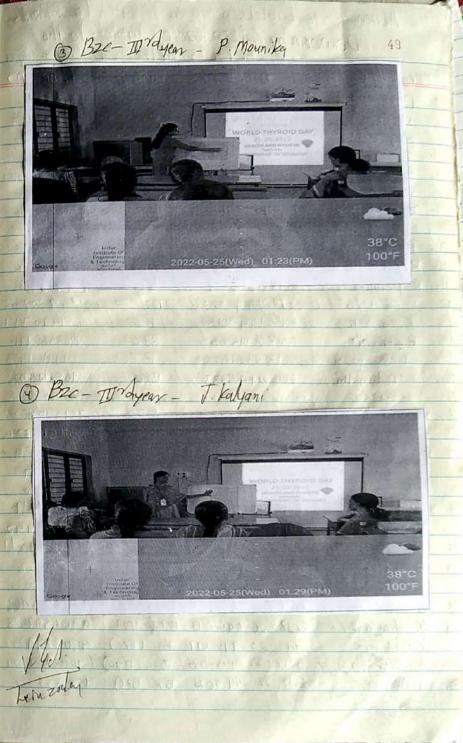

|









FIELD TRIP 2021 - 2022 11:30 Am. Location? - Grovernment Degree Callege autonomous siddlepet. Location? - Grovernment Degree Callege autonomous siddlepet. Trends in Agua affire onferent OLOGY BLOCK 29°C 84°F 2021-11-22(Mon) 02:36(PM) On the eve of World Fisheries Day > Probiotics, minerals, medicine > we were watching - All Types of Fish seed avalable, water Test Also Avalable. N TALLER IMA Side 29°C Indur Institute Of Engineering 84°F 2021-11-22(Mon) 02:07(PM) Goo Scanned with OKEN Scanner

and the second se 16 55 Neocenolatus ALL Mass Propriet 017 Protoptens Lepidosiren Name of the student signaly Feedback H.T.NO 1.no E Nikhitha Good. E Nikhitha 60182144 0011 OF P. Bhavan? P. Bhavan P Good. 60 182144 5028 02 M-Shruthi Good M. Shruthi 601821445021 03 Grood T. Anusha T. Anusha 60182144