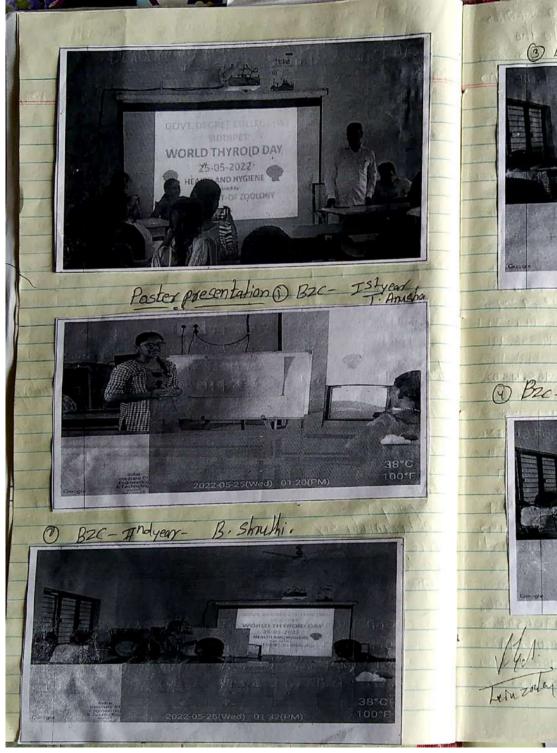

|









FIELD TRIP 2021 - 2022 11:30 Am. Location? - Grovernment Degree Callege autonomous siddlepet. Location? - Grovernment Degree Callege autonomous siddlepet. Trends in Agua affire onferent OLOGY BLOCK 29°C 84°F 2021-11-22(Mon) 02:36(PM) On the eve of World Fisheries Day > Probiotics, minerals, medicine > we were watching - All Types of Fish seed avalable, water Test Also Avalable. N TALLER IMA Side 29°C Indur Institute Of Engineering 84°F 2021-11-22(Mon) 02:07(PM) Goo Scanned with OKEN Scanner

and the second se 16 55 Neocenolatus ALL Mass Propriet 017 Protoptens Lepidosiren Name of the student signaly Feedback H.T.NO 1.no E Nikhitha Good. E Nikhitha 60182144 0011 OF P. Bhavan? P. Bhavan P Good. 60 182144 5028 02 M-Shruthi Good M. Shruthi 601821445021 03 Grood T. Anusha T. Anusha 601821