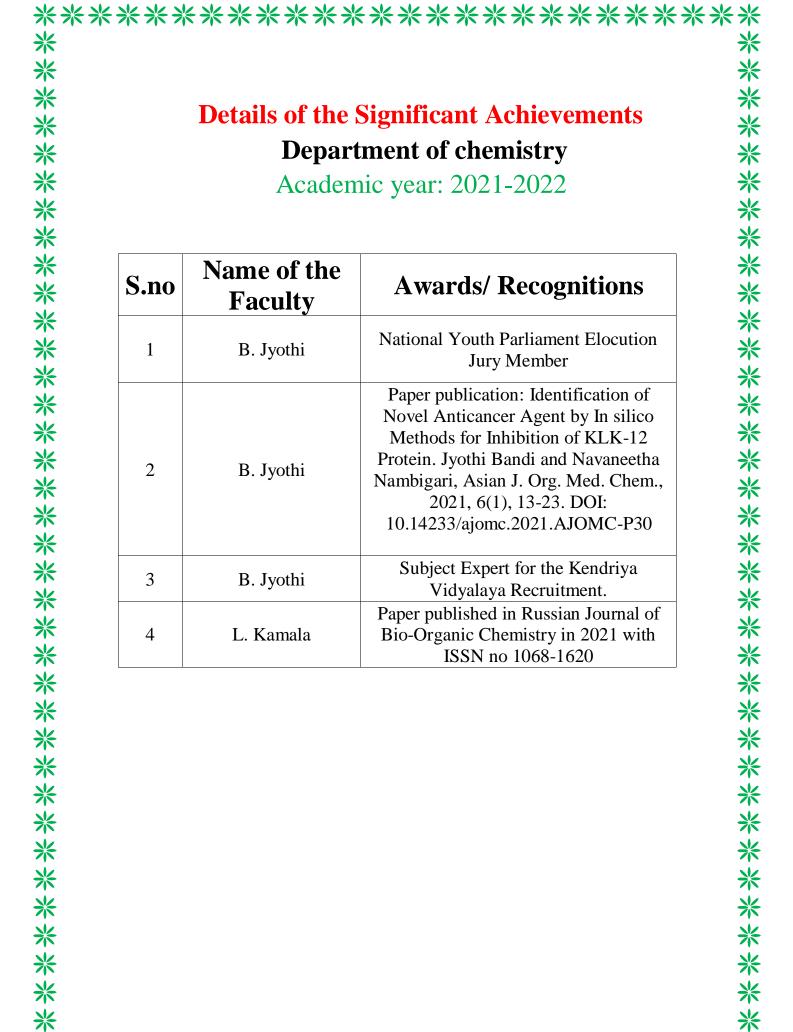

## **Details of the Significant Achievements Department of chemistry**

Academic year: 2021-2022

| S.no | Name of the Faculty | Awards/ Recognitions                                                                                                                                                                                                                                        |
|------|---------------------|-------------------------------------------------------------------------------------------------------------------------------------------------------------------------------------------------------------------------------------------------------------|
| 1    | B. Jyothi           | National Youth Parliament Elocution Jury Member                                                                                                                                                                                                             |
| 2    | B. Jyothi           | Paper publication: Identification of<br>Novel Anticancer Agent by In silico<br>Methods for Inhibition of KLK-12<br>Protein. Jyothi Bandi and Navaneetha<br>Nambigari, Asian J. Org. Med. Chem.,<br>2021, 6(1), 13-23. DOI:<br>10.14233/ajomc.2021.AJOMC-P30 |
| 3    | B. Jyothi           | Subject Expert for the Kendriya Vidyalaya Recruitment.                                                                                                                                                                                                      |
| 4    | L. Kamala           | Paper published in Russian Journal of<br>Bio-Organic Chemistry in 2021 with<br>ISSN no 1068-1620                                                                                                                                                            |