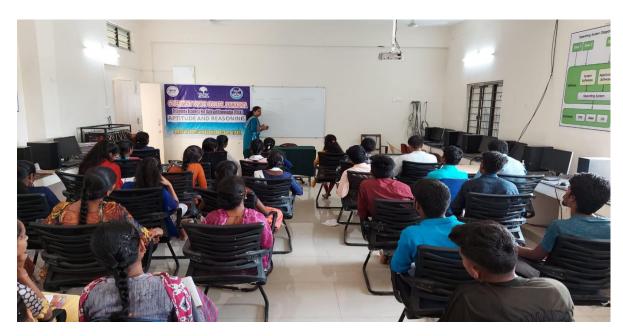

## "APTITUDE AND REASONING"

A Two- Day training program APTITUDE AND REASONING has been organised by the TSKC -TASK Government Degree College, Jammikunta from 17-05-2022 to 18-05-2022. Nearly 40 TASK registered students as well as NON-TASK final year students who are specially permitted to attend this training got benefited by this Two- Day training on APTITUDE AND REASONING TASK trainer Miss. Kavya covered all the important reasoning topics which will be usual for the students in their future academic and competitive Endeavour.