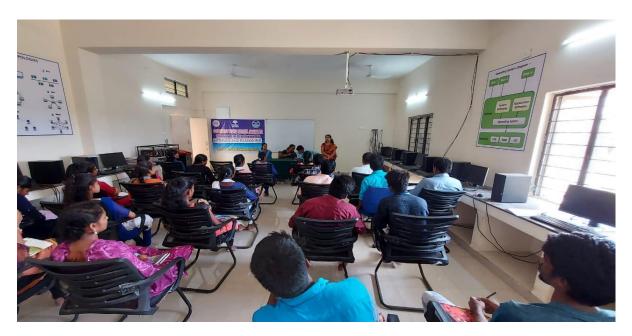

## "APTITUDE AND REASONING"

A Two- Day training program APTITUDE AND REASONING has been organised by the TSKC -TASK Government Degree College, Jammikunta from 17-05-2022 to 18-05-2022. Nearly 40 TASK registered students as well as NON-TASK final year students who are specially permitted to attend this training got benefited by this Two- Day training on APTITUDE AND REASONING TASK trainer Miss. Kavya covered all the important reasoning topics which will be usual for the students in their future academic and competitive Endeavour.