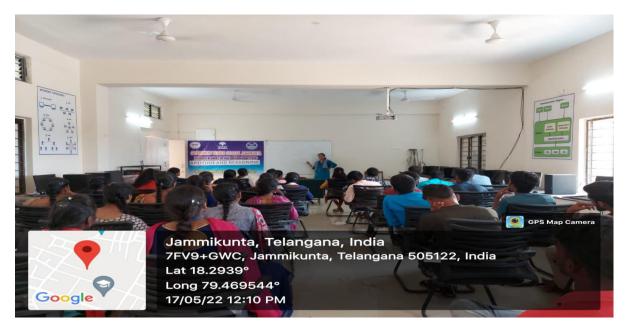

## "APTITUDE AND REASONING"

A Two- Day training program APTITUDE AND REASONING has been organised by the TSKC -TASK Government Degree College, Jammikunta from 17-05-2022 to 18-05-2022. Nearly 40 TASK registered students as well as NON-TASK final year students who are specially permitted to attend this training got benefited by this Two- Day training on APTITUDE AND REASONING TASK trainer Miss. Kavya covered all the important reasoning topics which will be usual for the students in their future academic and competitive Endeavour.