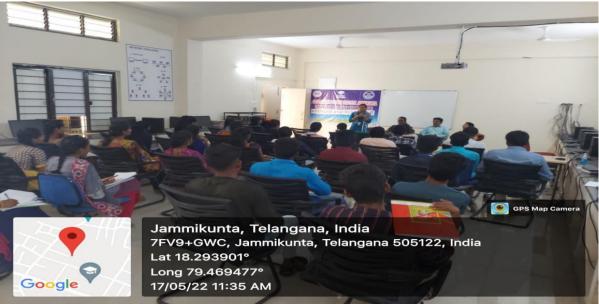

## "APTITUDE AND REASONING"

A Two- Day training program APTITUDE AND REASONING has been organised by the TSKC -TASK Government Degree College, Jammikunta from 17-05-2022 to 18-05-2022. Nearly 40 TASK registered students as well as NON-TASK final year students who are specially permitted to attend this training got benefited by this Two- Day training on APTITUDE AND REASONING TASK trainer Miss. Kavya covered all the important reasoning topics which will be usual for the students in their future academic and competitive Endeavour.