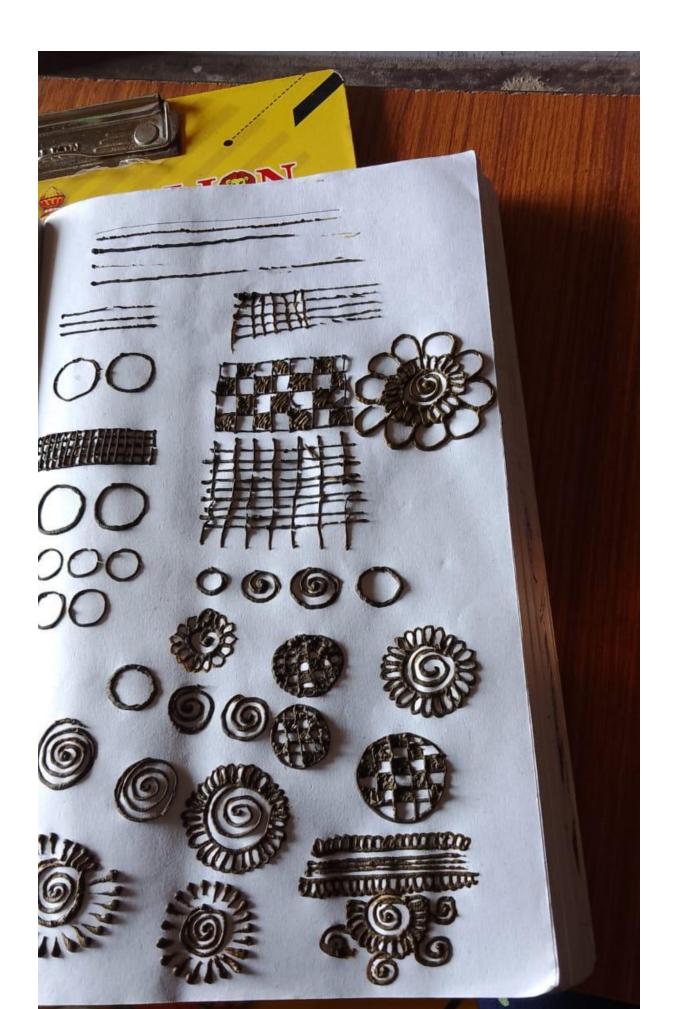

#### **SYLLABUS (18 Hours)**

- 1. Making of a cone (1Hour)
- 2. Preparation of MEHANDI (1Hour)
- 3. MEHANDI application (1Hour)

- 4. Traditional MEHANDI Art Forms (1 Hour)
- 5. Making Figures like deities, animals, human etc. (1 Hour)
- 6. Elementary MEHANDI Designs (1 Hour)
- 7. Henna preparation and cone making (1 Hour)
- 8. Using MEHANDI cones (1 Hour)
- 9. Multi-colour MEHANDI designs (1 Hour)
- 10. Fusion MEHANDI (1 Hour)
- 11. Thin & Thick lines of MEHANDI (1Hour)
- 12. Styles of MEHANDI (4 Hours)
- i) Rajasthani Mehandi Design
- ii) Arabic Mehandi Design
- iii) Indian Mehandi Design
- iv )Moroccan Mehandi Design
- v) Indo-Arabic Mehandi Design
- vi)Bridal Mehandi Design
- vii) Modern Mehandi Designs
- viii) Tattoos like Mehandi Design
- ix) Human Figures based Mehandi Designs
- x) Geometric Mehndi Designs