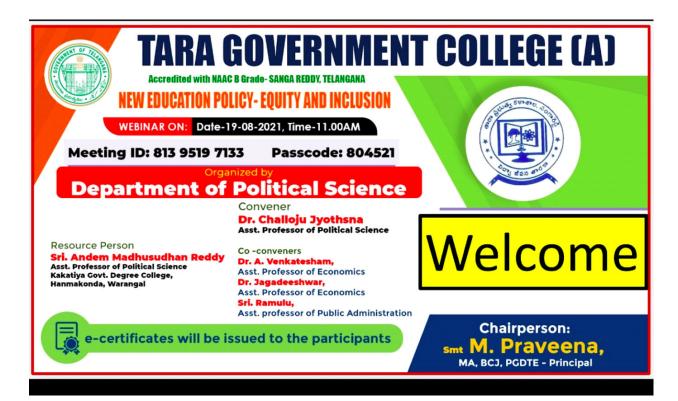

## Department of Political Science Seminar Equity and Inclusion in New Education Policy

Dt.19-08-2021

seminar was organized by the Department of Political Science on Equity and Inclusion In New education Policy on 19-08-2021

Resource person – D r. Madhusudan Reddy, Asst. Professor of Political Science, GDC Hanmakonda

Lecture covered the following issues.

- 1. Historical background of education system in India
- 2.Higher education in India
- 3.Reforms in Higher education
- 4.Gender inclusion in new education policy
- 4. Challenges to gender inclusion.