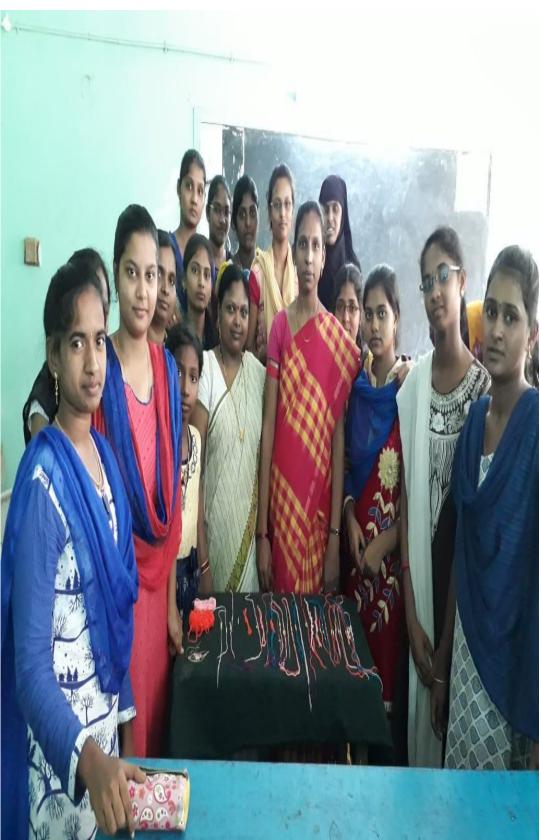

ENT ERA                | ALL W.E.C<br>MEMBERS                 | ALL W.E.C<br>MEMBERS                                          | 48                              | <b>P</b> -                               |        |

Principal Bávi. Degrec College Bhádrachalam-307 111, Bhádradri Kethes dan Dec

#### FRIENDSHIP BAND MAKING

CHIEF GUEST:Shri.D.Bhadraiah , principal,GDC- BCM

Dale: 04/08/2018 Friendship band celebrations Friendship bands are special bands given from one briend to another as a symbol & friendship, According to tradition, the Recipient & It band must wear it until la Cords wear out and fall off naturally to homov liw hard work and love har friend put into making it. on this special occasion drang, WEC has organized celebrations among girl students in this college on 04/08/2018.





| 8                           | Pe   |                       |
|-----------------------------|------|-----------------------|
|                             |      | al and addentificants |
| 1. Bathula. Uma Conspect    | BA.  | B. Uma                |
| 2. Battu. Bahnu             | B.A. | B. Bahnu              |
| 3. Bodeboina. Madhu         | B.A. | B. madhu.             |
| 4. Bodika: Kalyani          | B.A  | B. Kalyan'i           |
| 5. chintha: Mounika         | B.A. | ch. Mounika           |
| 6. Chintha. Sindhu          | BA   | ch. Lindhu            |
| 7. Easam. Ravina            | BA   | E. Ravina.            |
| 8. Gondi, Sanjeeva Rani     | BA.  | 6. canjceva Ravi      |
| 9. Gudivada. saiteja        | BA   | G. saiteja.           |
| 10. kabani. Ali shanthi     | BA.  | k