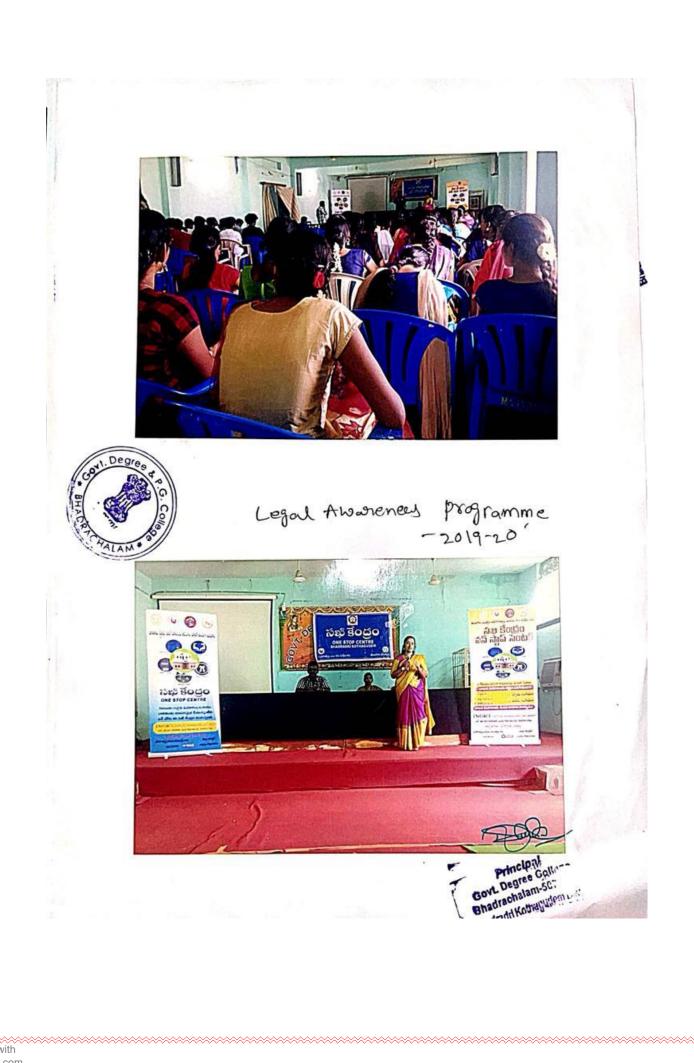

# Legal Awareness Program to Women Students

Women Empowerment Cell & Internal Complaint Committee conducted "Legal awareness program to women Students" on 20.08.2016 by Smt. Y.Kavitha, Advocate, Bhadrachalam. Dr.N.Gopi, the Principal presided over the program. Women staff and Students participated.

**Objective**: To enlighten the women students regarding common problems and to suggest them possible solutions.

| SND           | ROLL ROMBER                                                                                                                                                              | CLASS                                                                                                                            | SIGNATORE                                                                                              |
|---------------|--------------------------------------------------------------------------------------------------------------------------------------------------------------------------|----------------------------------------------------------------------------------------------------------------------------------|--------------------------------------------------------------------------------------------------------|
| '<br>2.       | 033-15-2016                                                                                                                                                              | Brom I nd year<br>Brom I nd year                                                                                                 | G. Lanniswiyobak<br>P. Saza suabli                                                                     |
| 07            | 033-15-2004<br>033-16-2050<br>033-16-205<br>033-16-2007<br>033-16-207<br>033-16-2401<br>8023-16-2020<br>053-16-2207                                                      | B. com End year<br>B. com Ist year<br>B. com Ist year<br>B. com De year<br>B. com Ist year<br>B. com Ist year<br>B. com Ist year | B. Rudha<br>G. Bhavoni<br>G. Bhavoni<br>K. Rowyon.<br>B. Raspanne Durg<br>I. Sai Kuncai<br>M. Mausile. |
| 10 1 2 2      | 033 - 16 - 2212 $033 - 16 - 2205$ $033 - 16 - 2035$ $033 - 16 - 2013$ $1033 - 16 - 2026$                                                                                 | E. Con St Year<br>S. Mahemoari<br>S. Direesha<br>V. Devika<br>B. COM Ist Year<br>B. COM Ist Year<br>B. COM Ist Year              | M. Maunikes<br>S. Maherwas<br>F. Shoreceja<br>V. D.<br>Suntic'                                         |
| N<br>13<br>19 | 5. $033 - 15 - 1135$ .<br>6. $033 - 15 - 1135$ .<br>7. $033 - 15 - 1013$<br>5. $033 - 15 - 1013$<br>6. $033 - 15 - 1191$<br>1. $033 - 15 - 1158$<br>0. $033 - 15 - 9407$ | B.A.Com) Indyear<br>B.A.Com) Indyear<br>B.A.Com) Indyear<br>B.A.Com) Indyes                                                      | A. Onnapiona.<br>T. ViJayalachi<br>M. V.ABalazmi                                                       |
|               | 1, 033-15-2426                                                                                                                                                           | E. C. Full                                                                                                                       | B. Swathe<br>R. Jyothi<br>ski ng<br>Sm.                                                                |