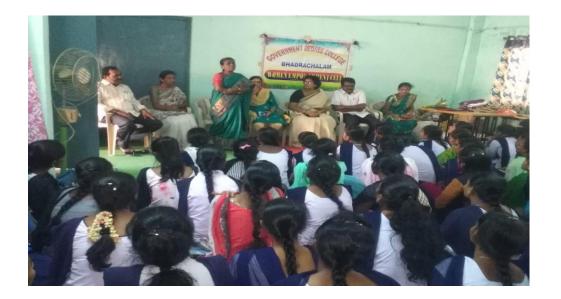

#### CAREER GUIDANCE PROGRAMME

PROGRAMME

Date ! 29.11.16

United Nations Development programme works all over the world to achieve and sustain development. As a part of CCE, initiated UNDP, career quidance programme was conducted the give students on 29.11.16 at 10 am.

Resource person : Sei Skandan COIGN Consultants Rit 2td. Hyderabed Venue : Science E- class Room.

The seconse preson mainly toursed on developing communication skills, creating employment opportunities and empowering women.