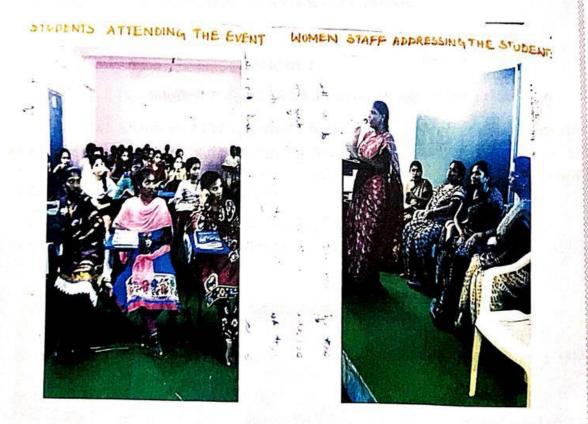

### AAROGYAM ANANDHAM

Programme

Date: 5-1-17

A cookery show was conducted by "EENADU" group by the name Aarogyam-Aarandam on 5-1-17 in Annapura function Hall, Bhadradalan at 10.30 am.

The input explained about healthy recipies and there benefits and advantages of low fat food.

A total of so students lasm asvt. Degree college participated in the event and interacted with the experts.

Principal Govt. Degree College Bhadraohalam-507 111, Bhadradri Kothegudem Dist.

| SNI | ROLL NUMBER   | NAME                   | GROUP         | SIGNATO                   |
|-----|---------------|------------------------|---------------|---------------------------|
|     | 033-17-1124   | P. Hanika              | Bisc fm.p.(s) | P. Heolika                |
| 1   | 033-17-4118   | M.S.V.V. S. Negalabhmi | B.Sc (M.P.CS) | H. Nagalakul              |
| 3.  | 03347-4127    | p. Vasavya Sreeja      | osc (mpcs)    | prosonas                  |
|     | 033-17-4115   | K. Swathi              | B.S.C.(mpcs)  | K. Swath                  |
|     | 033-17-4131   | T. Maheswari           | B.S.C(MPCS)   | T. Mahcas                 |
|     | 033-17-4128   | S. Maheshunari         | ISC (MPCS)    | S. Mahestures             |
|     | 033-17-4126   | sk. Haleena            | n             | sk. Hojeen                |
|     | 033-17-2002   | 1. srilatha            | B, com(g)     | A. srilatt                |
| ٩.  | 033-17-9052   | y. Madhuri             | B. COM(G)     | y. uadhoi                 |
| 10. | 033 -17 -2208 | G. Anusha              | B. com (c.A)  | G.Anucha.                 |
| n٠  | 033-17-2213   | I. sowianya            | B. COM (CA)   |                           |
|     | 033-17- U120  | M-Sai Anusha           | BSC (mpcs)    | Masai                     |
|     | 033-17-4102   | ch. Naga Jyothi        | B.SC[MPC&]    | ch. sydle                 |
| 14, | 033-17-4021   | SK. Moni shad.         | BS.C[M.p.C]   | SK. Monisha               |
| 15, | 033-17-4015   | M. Pootni ma           | u             | M. Poorning               |
| 16. | 033-17-4017   | P. Sai man JU          | n             | P.S. MONJU                |
| 17. | 035-17-4013   | Md. sharmila           | ч.            | sharmila                  |
| 18. | 033-17-4020   | P. Mounika             | ų             |                           |
| 19. | 033-17-4024   | y, sanghavi            |               | P. Mounika<br>Y. Sanghavi |
| 20. | 033-17-4006   | k. sahithi             |               | 0                         |
| 21. | 033-17-3013   | ch. sireesha           |               | r. satilli                |
| ,   | 033-17-3006   | B sailbigg             |               | h. sireesha<br>B. Saileys |