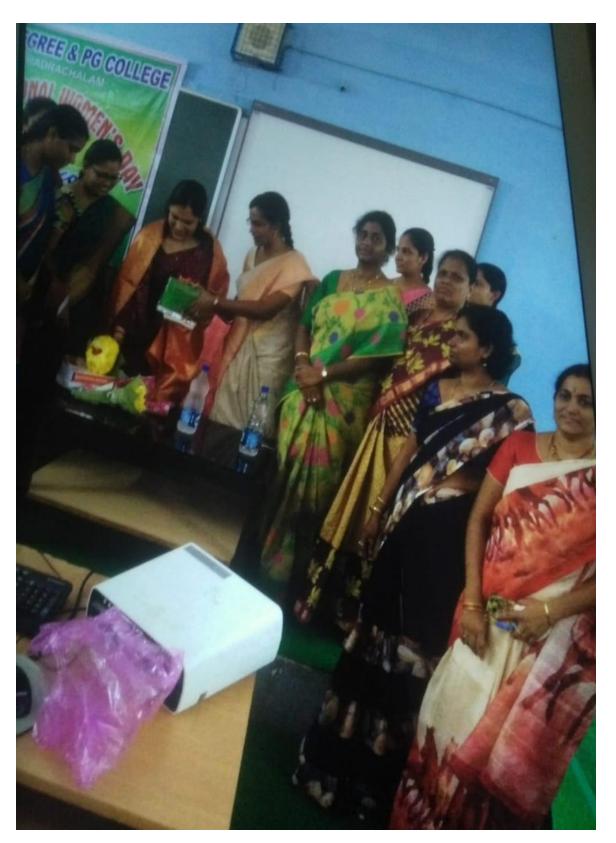

### AAROGYAM ANANDHAM

Programme

Date: 5-1-17

A cookery show was conducted by "EENADU" group by the name Aarogyam-Aarandam on 5-1-17 in Annapura function Hall, Bhadradalan at 10.30 am.

The input explained about healthy recipies and there benefits and advantages of low fat food.

A total of so students lasm asvt. Degree college participated in the event and interacted with the experts.

Principal Govt. Degree College Bhadraohalam-507 111, Bhadradri Kothegudem Dist.

| SNI | ROLL NUMBER   | NAME                   | GROUP         | SIGNATO                   |
|-----|---------------|------------------------|---------------|---------------------------|
|     | 033-17-1124   | P. Hanika              | Bisc fm.p.(s) | P. Heolika                |
| 1   | 033-17-4118   | M.S.V.V. S. Negalabhmi | B.Sc (M.P.CS) | H. Nagalakul              |
| 3.  | 03347-4127    | p. Vasavya Sreeja      | osc (mpcs)    | prosonas                  |
|     | 033-17-4115   | K. Swathi              | B.S.C.(mpcs)  | K. Swath                  |
|     | 033-17-4131   | T. Maheswari           | B.S.C(MPCS)   | T. Mahcas                 |
|     | 033-17-4128   | S. Maheshunari         | ISC (MPCS)    | S. Mahestures             |
|     | 033-17-4126   | sk. Haleena            | n             | sk. Hojeen                |
|     | 033-17-2002   | 1. srilatha            | B, com(g)     | A. srilatt                |
| ٩.  | 033-17-9052   | y. Madhuri             | B. COM(G)     | y. uadhoi                 |
| 10. | 033 -17 -2208 | G. Anusha              | B. com (c.A)  | G.Anucha.                 |
| n٠  | 033-17-2213   | I. sowianya            | B. COM (CA)   |                           |
|     | 033-17- U120  | M-Sai Anusha           | BSC (mpcs)    | Masai                     |
|     | 033-17-4102   | ch. Naga Jyothi        | B.SC[MPC&]    | ch. sydle                 |
| 14, | 033-17-4021   | SK. Moni shad.         | BS.C[M.p.C]   | SK. Monisha               |
| 15, | 033-17-4015   | M. Pootni ma           | u             | M. Poorning               |
| 16. | 033-17-4017   | P. Sai man JU          | n             | P.S. MONJU                |
| 17. | 035-17-4013   | Md. sharmila           | ч.            | sharmila                  |
| 18. | 033-17-4020   | P. Mounika             | ų             |                           |
| 19. | 033-17-4024   | y, sanghavi            |               | P. Mounika<br>Y. Sanghavi |
| 20. | 033-17-4006   | k. sahithi             |               | 0                         |
| 21. | 033-17-3013   | ch. sireesha           |               | r. satilli                |
| ,   | 033-17-3006   | B sailbigg             |               | h. sireesha<br>B. Saileys |