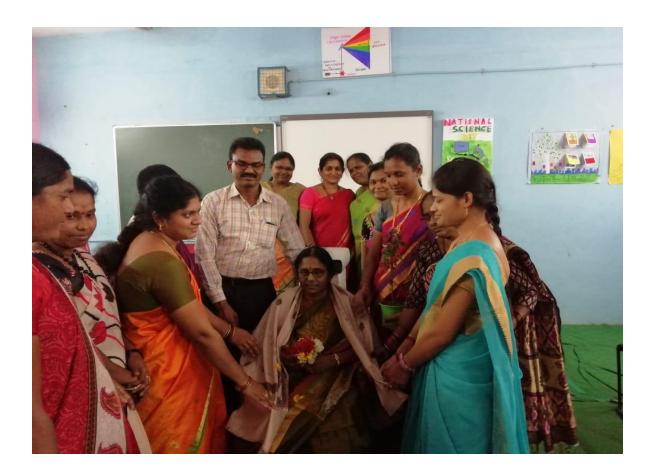

# Legal Awareness Program to Women Students

Women Empowerment Cell & Internal Complaint Committee conducted "Legal awareness program to women Students" on 20.08.2016 by Smt. Y.Kavitha, Advocate, Bhadrachalam. Dr.N.Gopi, the Principal presided over the program. Women staff and Students participated.