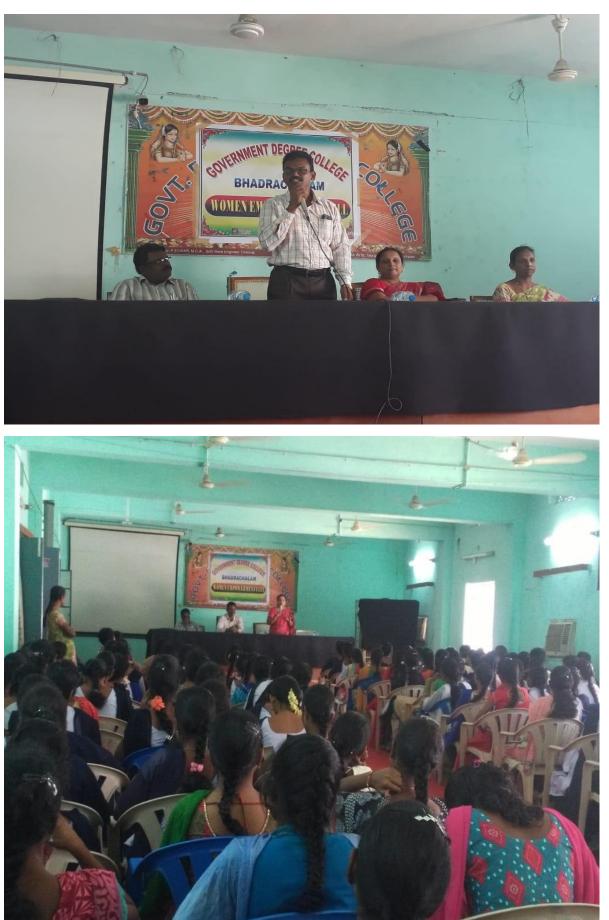

# Legal Awareness Program to Women Students

Women Empowerment Cell & Internal Complaint Committee conducted "Legal awareness program to women Students" on 20.08.2016 by Smt. Y.Kavitha, Advocate, Bhadrachalam. Dr.N.Gopi, the Principal presided over the program. Women staff and Students participated.