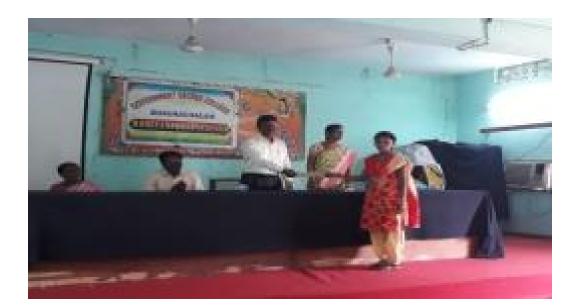

# Legal Awareness Program to Women Students

Women Empowerment Cell & Internal Complaint Committee conducted "Legal awareness program to women Students" on 20.08.2016 by Smt. Y.Kavitha, Advocate, Bhadrachalam. Dr.N.Gopi, the Principal presided over the program. Women staff and Students participated.