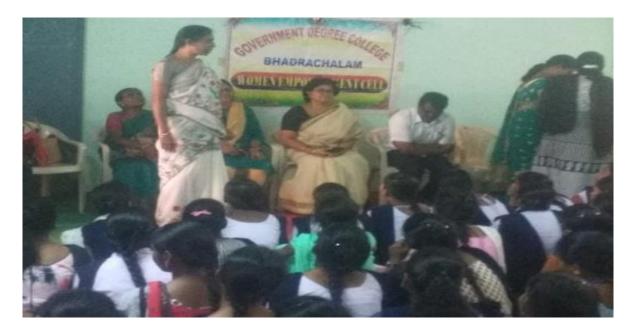

### AAROGYAM ANANDHAM

Programme

Date: 5-1-17

A cookery show was conducted by "EENADU" group by the name Aarogyam-Aarandam on 5-1-17 in Annapura function Hall, Bhadradalan at 10.30 am.

The input explained about healthy recipies and there benefits and advantages of low fat food.

A total of so students lasm asvt. Degree college participated in the event and interacted with the experts.

Principal Govt. Degree College Bhadraohalam-507 111, Bhadradri Kothegudem Dist.

| SNI | ROLL NUMBER   | NAME                   | GROUP         | SIGNATO                   |
|-----|---------------|------------------------|---------------|---------------------------|
|     | 033-17-1124   | P. Hanika              | Bisc fm.p.(s) | P. Heolika                |
| 1   | 033-17-4118   | M.S.V.V. S. Negalabhmi | B.Sc (M.P.CS) | H. Nagalakul              |
| 3.  | 03347-4127    | p. Vasavya Sreeja      | osc (mpcs)    | prosonas                  |
|     | 033-17-4115   | K. Swathi              | B.S.C.(mpcs)  | K. Swath                  |
|     | 033-17-4131   | T. Maheswari           | B.S.C(MPCS)   | T. Mahcas                 |
|     | 033-17-4128   | S. Maheshunari         | ISC (MPCS)    | S. Mahestures             |
|     | 033-17-4126   | sk. Haleena            | n             | sk. Hojeen                |
|     | 033-17-2002   | 1. srilatha            | B, com(g)     | A. srilatt                |
| ٩.  | 033-17-9052   | y. Madhuri             | B. COM(G)     | y. uadhoi                 |
| 10. | 033 -17 -2208 | G. Anusha              | B. com (c.A)  | G.Anucha.                 |
| n٠  | 033-17-2213   | I. sowianya            | B. COM (CA)   |                           |
|     | 033-17- U120  | M-Sai Anusha           | BSC (mpcs)    | Masai                     |
|     | 033-17-4102   | ch. Naga Jyothi        | B.SC[MPC&]    | ch. sydle                 |
| 14, | 033-17-4021   | SK. Moni shad.         | BS.C[M.p.C]   | SK. Monisha               |
| 15, | 033-17-4015   | M. Pootni ma           | u             | M. Poorning               |
| 16. | 033-17-4017   | P. Sai man JU          | n             | P.S. MONJU                |
| 17. | 035-17-4013   | Md. sharmila           | ч.            | sharmila                  |
| 18. | 033-17-4020   | P. Mounika             | ų             |                           |
| 19. | 033-17-4024   | y, sanghavi            |               | P. Mounika<br>Y. Sanghavi |
| 20. | 033-17-4006   | k. sahithi             |               | 0                         |
| 21. | 033-17-3013   | ch. sireesha           |               | r. satilli                |
| ,   | 033-17-3006   | B sailbigg             |               | h. sireesha<br>B. Saileys |