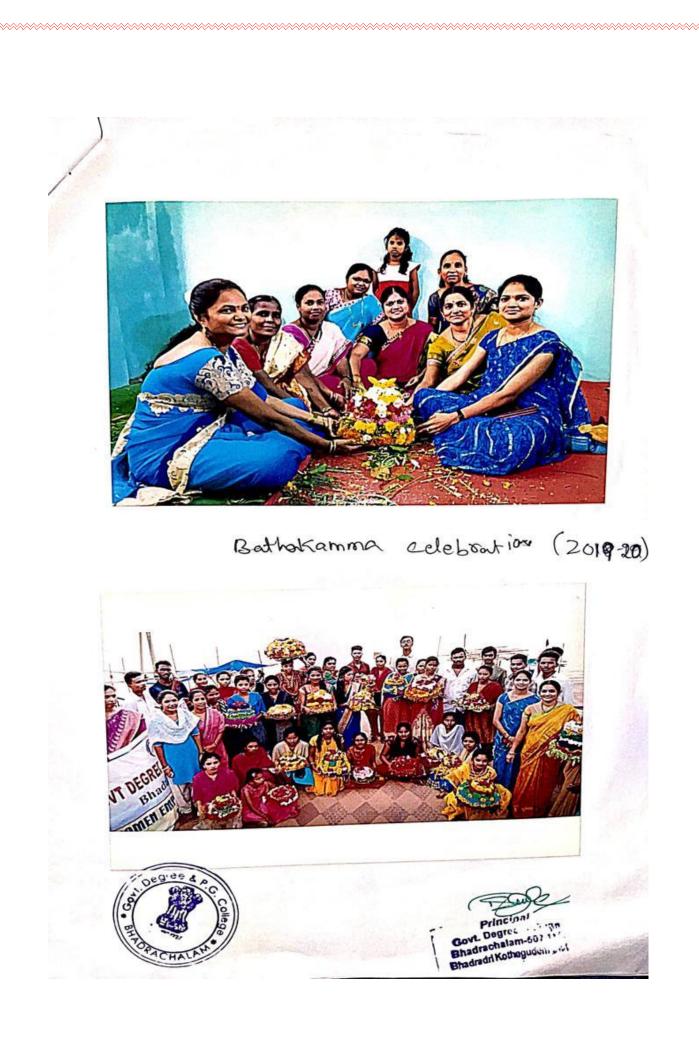

adri Kothagudem Dist



### BATHUKAMMA

CHIEF GUEST:Shri.D.Bhadraiah, principal,GDC-BCM

27.9.2019 Activity: Bathulcomma Date: 27.9 2019 Grovt. Degree College, Bhadrachalam, WEC has Organised an Extra - Curricidar activity of Battinkamma Preparation and Celebrations. On 27.9.2019 it was celebrated during afernoon Bession. Our Principal Sir Shri D. Bhadraich Sir WEC Co-ordinator Sut. D. Sujatha, Women Staff and Students nearly 110 have participated. By Singing Songs. of Battinkamma, dancing pround battukamman, the floral festival of Telangan was celebrated in our college. Battukamma festival begins on the day 7 Mahalaya Amavasya. This floral festive is to Pray to the Godders for health and achiements of each family.

Govt: Degree College Bhadrachalam-507 111, Bhadradri Kothegudem Dist











# బతుకమ్మ సంబరాలు

అక్షర సంగ్రామం(కల్చరల్) : (వధుత్వ డిగ్రీ కళాశాలలో మహిళా సాధికారత విభాగము (దబ్యు.ఇ.సి) మరియు ఐ.సి.సి (ఐసిసి) విధాగములి సంయుక్త

అర్వర్యంలో విశిష్టమైన బతుకమ్మ సంభరాలు అంగరంగ వైభవంగా జరుపుకున్నారు. కార్యకమానికి మొఖ్య అతిధిగా కళాశాల రధసారధి ఓ ధర్రయ్య , దబ్బు ఇ.సి)కో-ఆర్రి నేటర్ డి. సుజాత, కళాశాల మహిళా సిబ్బంది సునంద, శ్యామల, టి. లరిత కుమారి, వి.రాఘసుమ, అనురాధ తదితరులు, విద్యార్ధినిలతో బతుకమ్మ సంబరాల్లో పాల్గొని పాటలు పాడి ఆదారు.

A. Colono A. sai mounit VS AC (1) Cancallon A- Samatha (2) Callegariter B. caelaja E Kavisha (3) BZC ch sixee sha (w) C. Colaswall BZC (5) G. sabaswall? BZC. & Usneethan (6) a vincetha tad Durous B20 (7) 820 6. Semintalolla sai Durga Gr. Sammation 8-20 181 Prig K 820. (2) Roja 10- pad rea m. lale Flio, K (10) E padma 320 n. Sideeda (11) m Lali