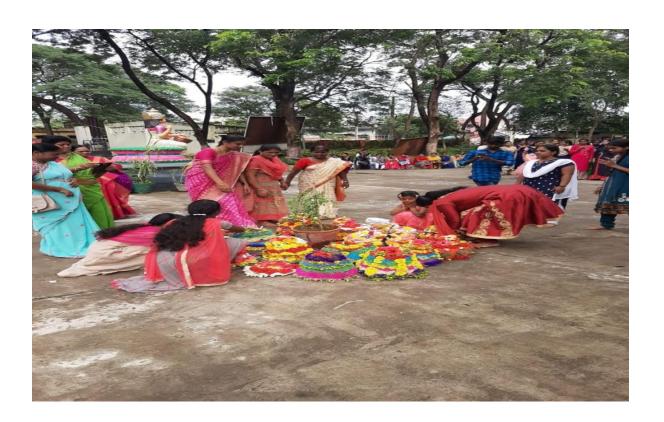

Indradri Kothagudem Dist



### BATHUKAMMA

CHIEF GUEST:Shri.D.Bhadraiah, principal,GDC-BCM

27.9.2019 Activity: Bathulcomma Date: 27.9 2019 Grovt. Degree College, Bhadrachalam, WEC has Organised an Extra - Curricidar activity of Battinkamma Preparation and Celebrations. On 27.9.2019 it was celebrated during afernoon Bession. Our Principal Sir Shri D. Bhadraich Sir WEC Co-ordinator Sut. D. Sujatha, Women Staff and Students nearly 110 have participated. By Singing Songs. of Battinkamma, dancing pround battukamman, the floral festival of Telangan was celebrated in our college. Battukamma festival begins on the day 7 Mahalaya Amavasya. This floral festive is to Pray to the Godders for health and achiements of each family.

Govt: Degree College Bhadrachalam-507 111, Bhadradri Kothegudem Dist











# బతుకమ్మ సంబరాలు

అక్షర సంగ్రామం(కల్చరల్) : (వధుత్వ డిగ్రీ కళాశాలలో మహిళా సాధికారత విభాగము (దబ్యు.ఇ.సి) మరియు ఐ.సి.సి (ఐసిసి) విధాగములి సంయుక్త

అర్వర్యంలో విశిష్టమైన బతుకమ్మ సంభరాలు అంగరంగ వైభవంగా జరుపుకున్నారు. కార్యకమానికి మొఖ్య అతిధిగా కళాశాల రధసారధి ఓ ధర్రయ్య , దబ్బు ఇ.సి)కో-ఆర్రి నేటర్ డి. సుజాత, కళాశాల మహిళా సిబ్బంది సునంద, శ్యామల, టి. లరిత కుమారి, వి.రాఘసుమ, అనురాధ తదితరులు, విద్యార్ధినిలతో బతుకమ్మ సంబరాల్లో పాల్గొని పాటలు పాడి ఆదారు.

A. Colono A. sai mounit VS AC (1) Cancallon A- Samatha (2) Callegariter B. caelaja E Kavisha (3) BZC ch sixee sha (w) C. Colaswall BZC (5) G. sabaswall? BZC. & Usneethan (6) a vincetha tad Durous B20 (7) 820 6. Semintalolla sai Durga Gr. Sammation 8-20 181 Prig K 820. (2) Roja 10- pad rea m. lale Flio, K (10) E padma 320 n. Sideeda (11) m