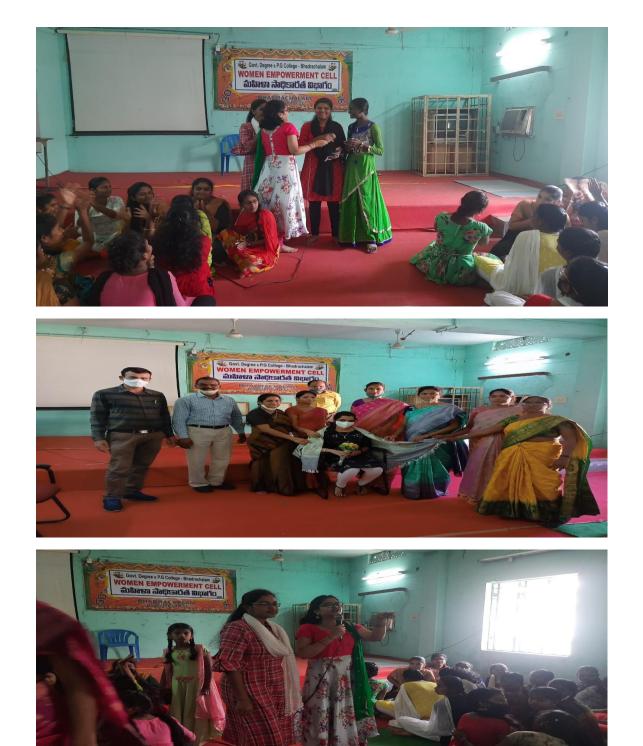

### AAROGYAM ANANDHAM

Programme

Date: 5-1-17

A cookery show was conducted by "EENADU" group by the name Aarogyam-Aarandam on 5-1-17 in Annapura function Hall, Bhadradalan at 10.30 am.

The input explained about healthy recipies and there benefits and advantages of low fat food.

A total of so students lasm asvt. Degree college participated in the event and interacted with the experts.

Principal Govt. Degree College Bhadraohalam-507 111, Bhadradri Kothegudem Dist.

| SNI | ROLL NUMBER   | NAME                   | GROUP         | SIGNATO                   |
|-----|---------------|------------------------|---------------|---------------------------|
|     | 033-17-1124   | P. Hanika              | Bisc fm.p.(s) | P. Heolika                |
| 1   | 033-17-4118   | M.S.V.V. S. Negalabhmi | B.Sc (M.P.CS) | H. Nagalakul              |
| 3.  | 03347-4127    | p. Vasavya Sreeja      | osc (mpcs)    | prosonas                  |
|     | 033-17-4115   | K. Swathi              | B.S.C.(mpcs)  | K. Swath                  |
|     | 033-17-4131   | T. Maheswari           | B.S.C(MPCS)   | T. Mahcas                 |
|     | 033-17-4128   | S. Maheshunari         | ISC (MPCS)    | S. Mahestures             |
|     | 033-17-4126   | sk. Haleena            | n             | sk. Hojeen                |
|     | 033-17-2002   | 1. srilatha            | B, com(g)     | A. srilatt                |
| ٩.  | 033-17-9052   | y. Madhuri             | B. COM(G)     | y. uadhoi                 |
| 10. | 033 -17 -2208 | G. Anusha              | B. com (c.A)  | G.Anucha.                 |
| n٠  | 033-17-2213   | I. sowianya            | B. COM (CA)   |                           |
|     | 033-17- U120  | M-Sai Anusha           | BSC (mpcs)    | Masai                     |
|     | 033-17-4102   | ch. Naga Jyothi        | B.SC[MPC&]    | ch. sydle                 |
| 14, | 033-17-4021   | SK. Moni shad.         | BS.C[M.p.C]   | SK. Monisha               |
| 15, | 033-17-4015   | M. Pootni ma           | u             | M. Poorning               |
| 16. | 033-17-4017   | P. Sai man JU          | n             | P.S. MONJU                |
| 17. | 035-17-4013   | Md. sharmila           | ч.            | sharmila                  |
| 18. | 033-17-4020   | P. Mounika             | ų             |                           |
| 19. | 033-17-4024   | y, sanghavi            |               | P. Mounika<br>Y. Sanghavi |
| 20. | 033-17-4006   | k. sahithi             |               | 0                         |
| 21. | 033-17-3013   | ch. sireesha           |               | r. satilli                |
| ,   | 033-17-3006   | B sailbigg             |               | h. sireesha<br>B. Saileys |