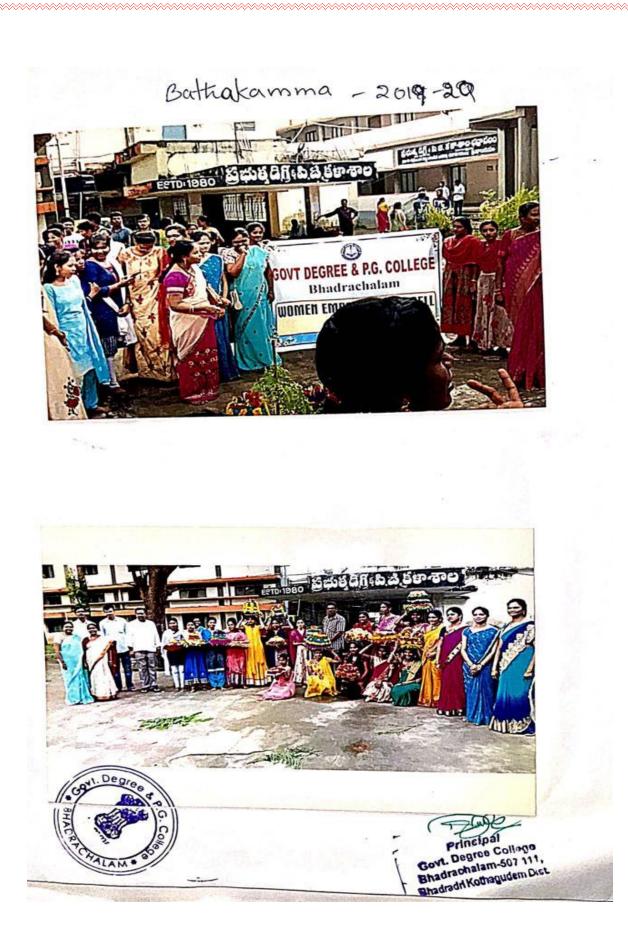

ri Kothagudem Dist



### BATHUKAMMA

CHIEF GUEST:Shri.D.Bhadraiah, principal,GDC-BCM

27.9.2019 Activity: Bathulcomma Date: 27.9 2019 Grovt. Degree College, Bhadrachalam, WEC has Organised an Extra - Curricidar activity of Battinkamma Preparation and Celebrations. On 27.9.2019 it was celebrated during afernoon Bession. Our Principal Sir Shri D. Bhadraich Sir WEC Co-ordinator Sut. D. Sujatha, Women Staff and Students nearly 110 have participated. By Singing Songs. of Battinkamma, dancing pround battukamman, the floral festival of Telangan was celebrated in our college. Battukamma festival begins on the day 7 Mahalaya Amavasya. This floral festive is to Pray to the Godders for health and achiements of each family.

Govt: Degree College Bhadrachalam-507 111, Bhadradri Kothegudem Dist











# బతుకమ్మ సంబరాలు

అక్షర సంగ్రామం(కల్చరల్) : (వధుత్వ డిగ్రీ కళాశాలలో మహిళా సాధికారత విభాగము (దబ్యు.ఇ.సి) మరియు ఐ.సి.సి (ఐసిసి) విధాగములి సంయుక్త

అర్వర్యంలో విశిష్టమైన బతుకమ్మ సంభరాలు అంగరంగ వైభవంగా జరుపుకున్నారు. కార్యకమానికి మొఖ్య అతిధిగా కళాశాల రధసారధి ఓ ధర్రయ్య , దబ్బు ఇ.సి)కో-ఆర్రి నేటర్ డి. సుజాత, కళాశాల మహిళా సిబ్బంది సునంద, శ్యామల, టి. లరిత కుమారి, వి.రాఘసుమ, అనురాధ తదితరులు, విద్యార్ధినిలతో బతుకమ్మ సంబరాల్లో పాల్గొని పాటలు పాడి ఆదారు.

A. Colono A. sai mounit VS AC (1) Cancallon A- Samatha (2) Callegariter B. caelaja E Kavisha (3) BZC ch sixee sha (w) C. Colaswall BZC (5) G. sabaswall? BZC. & Usneethan (6) a vincetha tad Durous B20 (7) 820 6. Semintalolla sai Durga Gr. Sammation 8-20 181 Prig K 820. (2) Roja 10- pad rea m. lale Flio, K (10) E padma 320 n. Sideeda (11) m Lalith