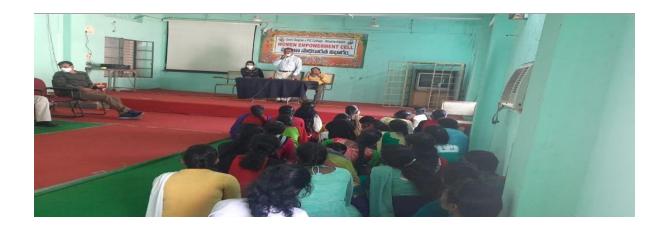

#### CAREER GUIDANCE PROGRAMME

PROGRAMME

Date ! 29.11.16

United Nations Development programme works all over the world to achieve and sustain development. As a part of CCE, initiated UNDP, career quidance programme was conducted the give students on 29.11.16 at 10 am.

Resource person : Sei Skandan COIGN Consultants Rit 2td. Hyderabed Venue : Science E- class Room.

The seconse preson mainly toursed on developing communication skills, creating employment opportunities and empowering women.