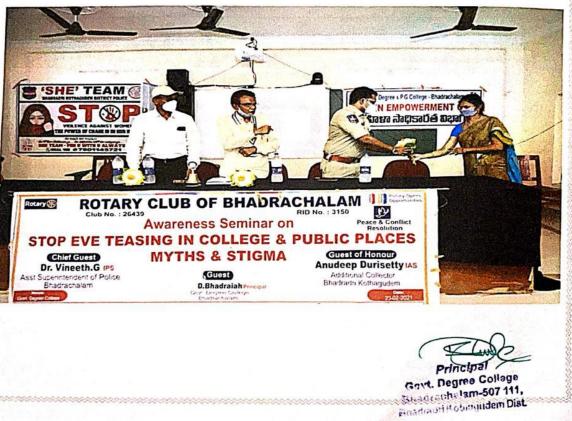

iolence against women which includes variour former of harassment. The guest of homour has explain, The Causes of eve teasing that occur in College campus, and gave guidelines to address the Problem. Privacipal sir shri D.Bhadraiah Sir Goordind Smt. D. Sujatha, Curl Students and Striff have Participated in the Programme. Degree College Bhadrachalam-507 111. Bhadradri Kothaquaen Dist

### Activity 2

#### SHE TEAM PROGRAMME

のではなせいではなないなべいないないないないない

SHE TEAM organized Cyber Volunteer Train The Trainer Program on 23.02.2021 Women Empowerment Cell participated in this program. Smt. B.Aruna, of SHE Team acted as the Resource Person. Students got aware on cyber crime and how to be safe and away from such cyber crimes.

Objective: To create the awareness among the girl students on cybercrime.





|