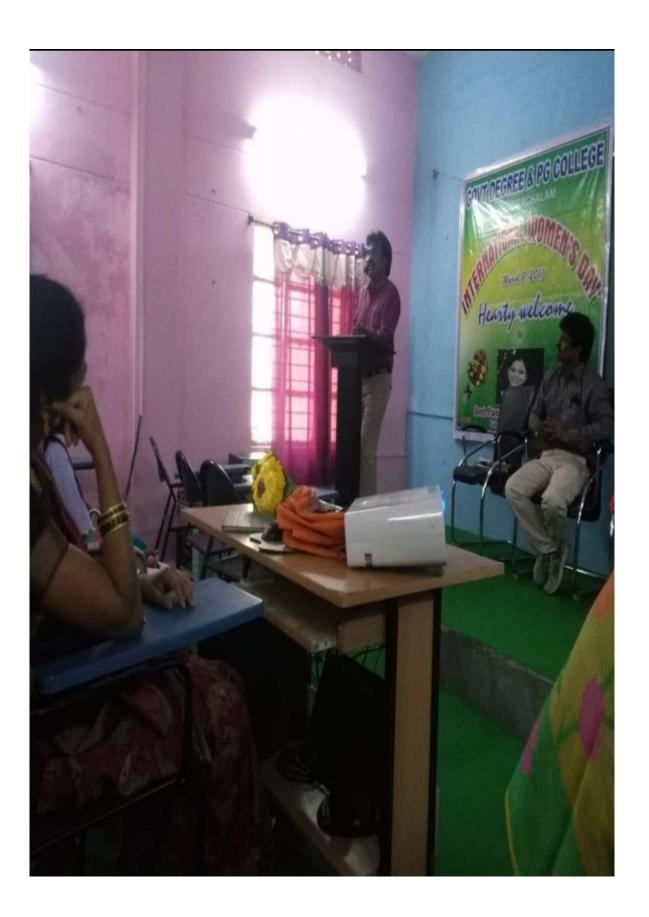

# Legal Awareness Program to Women Students

Women Empowerment Cell & Internal Complaint Committee conducted "Legal awareness program to women Students" on 20.08.2016 by Smt. Y.Kavitha, Advocate, Bhadrachalam. Dr.N.Gopi, the Principal presided over the program. Women staff and Students participated.

**Objective**: To enlighten the women students regarding common problems and to suggest them possible solutions.

| SND           | ROLL ROMBER                                                                                                                                                              | CLASS                                                                                                                            | SIGNATORE                                                                                              |
|---------------|--------------------------------------------------------------------------------------------------------------------------------------------------------------------------|----------------------------------------------------------------------------------------------------------------------------------|--------------------------------------------------------------------------------------------------------|
| '<br>2.       | 033-15-2016                                                                                                                                                              | Brom I nd year<br>Brom I nd year                                                                                                 | G. Lanniswiyobak<br>P. Saza suabli                                                                     |
| 07            | 033-15-2004<br>033-16-2050<br>033-16-205<br>033-16-2007<br>033-16-207<br>033-16-2401<br>8023-16-2020<br>053-16-2207                                                      | B. com End year<br>B. com Ist year<br>B. com Ist year<br>B. com De year<br>B. com Ist year<br>B. com Ist year<br>B. com Ist year | B. Rudha<br>G. Bhavoni<br>G. Bhavoni<br>K. Rowyon.<br>B. Raspanne Durg<br>I. Sai Kuncai<br>M. Mausile. |
| 10 1 2 2      | 033 - 16 - 2212 $033 - 16 - 2205$ $033 - 16 - 2035$ $033 - 16 - 2013$ $1033 - 16 - 2026$                                                                                 | E. Con St Year<br>S. Mahemoari<br>S. Direesha<br>V. Devika<br>B. COM Ist Year<br>B. COM Ist Year<br>B. COM Ist Year              | M. Maunikes<br>S. Maherwas<br>F. Shoreceja<br>V. D.<br>Suntic'                                         |
| N<br>13<br>19 | 5. $033 - 15 - 1135$ .<br>6. $033 - 15 - 1135$ .<br>7. $033 - 15 - 1013$<br>5. $033 - 15 - 1013$<br>6. $033 - 15 - 1191$<br>1. $033 - 15 - 1158$<br>0. $033 - 15 - 9407$ | B.A.Com) Indyear<br>B.A.Com) Indyear<br>B.A.Com) Indyear<br>B.A.Com) Indyes                                                      | A. Onnapiona.<br>T. ViJayalachi<br>M. V.ABalazmi                                                       |
|               | 1, 033-15-2426                                                                                                                                                           | E. C. Full                                                                                                                       | B. Swathe<br>R. Jyothi<br>ski ng<br>Sm.                                                                |