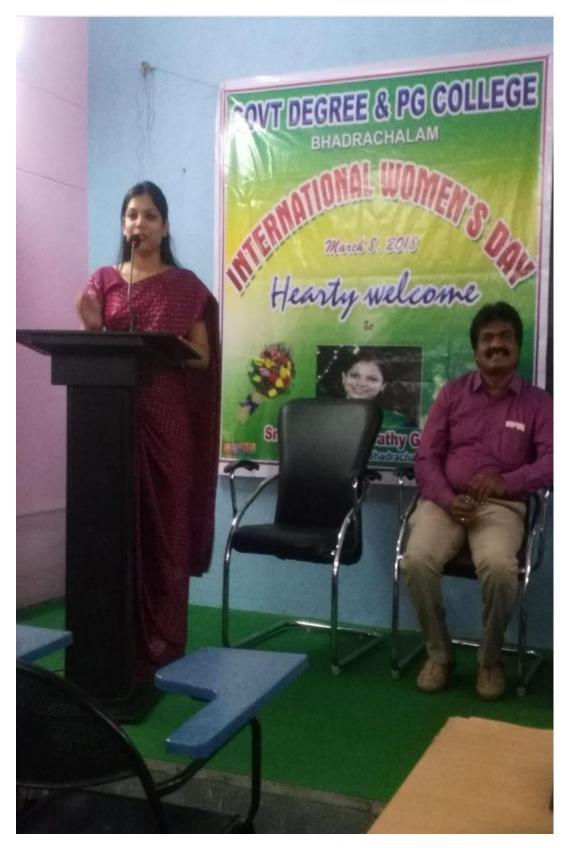

# Legal Awareness Program to Women Students

Women Empowerment Cell & Internal Complaint Committee conducted "Legal awareness program to women Students" on 20.08.2016 by Smt. Y.Kavitha, Advocate, Bhadrachalam. Dr.N.Gopi, the Principal presided over the program. Women staff and Students participated.

**Objective**: To enlighten the women students regarding common problems and to suggest them possible solutions.

| SND           | ROLL ROMBER                                                                                                                                                              | CLASS                                                                                                                            | SIGNATORE                                                                                              |
|---------------|--------------------------------------------------------------------------------------------------------------------------------------------------------------------------|----------------------------------------------------------------------------------------------------------------------------------|--------------------------------------------------------------------------------------------------------|
| '<br>2.       | 033-15-2016                                                                                                                                                              | Brom I nd year<br>Brom I nd year                                                                                                 | G. Lanniswiyobak<br>P. Saza suabli                                                                     |
| 07            | 033-15-2004<br>033-16-2050<br>033-16-205<br>033-16-2007<br>033-16-207<br>033-16-2401<br>8023-16-2020<br>053-16-2207                                                      | B. com End year<br>B. com Ist year<br>B. com Ist year<br>B. com De year<br>B. com Ist year<br>B. com Ist year<br>B. com Ist year | B. Rudha<br>G. Bhavoni<br>G. Bhavoni<br>K. Rowyon.<br>B. Raspanne Durg<br>I. Sai Kuncai<br>M. Mausile. |
| 10 1 2 2      | 033 - 16 - 2212 $033 - 16 - 2205$ $033 - 16 - 2035$ $033 - 16 - 2013$ $1033 - 16 - 2026$                                                                                 | E. Con St Year<br>S. Mahemoari<br>S. Direesha<br>V. Devika<br>B. COM Ist Year<br>B. COM Ist Year<br>B. COM Ist Year              | M. Maunikes<br>S. Maherwas<br>F. Shoreceja<br>V. D.<br>Suntic'                                         |
| N<br>13<br>19 | 5. $033 - 15 - 1135$ .<br>6. $033 - 15 - 1135$ .<br>7. $033 - 15 - 1013$<br>5. $033 - 15 - 1013$<br>6. $033 - 15 - 1191$<br>1. $033 - 15 - 1158$<br>0. $033 - 15 - 9407$ | B.A.Com) Indyear<br>B.A.Com) Indyear<br>B.A.Com) Indyear<br>B.A.Com) Indyes                                                      | A. Onnapiona.<br>T. ViJayalachi<br>M. V.ABalazmi                                                       |
|               | 1, 033-15-2426                                                                                                                                                           | E. C. Full                                                                                                                       | B. Swathe<br>R. Jyothi<br>ski ng<br>Sm.                                                                |