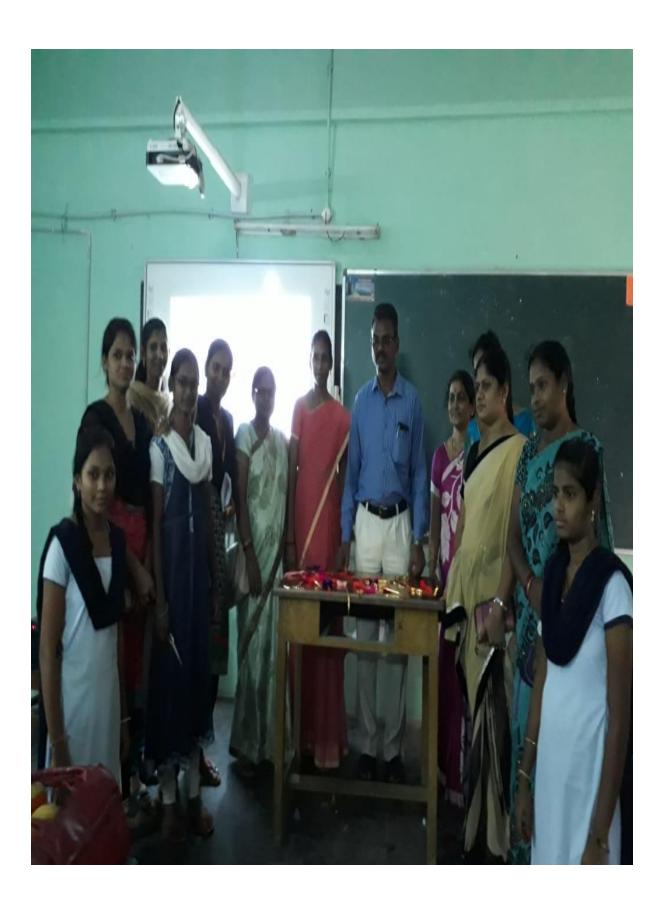

#### CAREER GUIDANCE PROGRAMME

PROGRAMME

Date ! 29.11.16

United Nations Development programme works all over the world to achieve and sustain development. As a part of CCE, initiated UNDP, career quidance programme was conducted the give students on 29.11.16 at 10 am.

Resource person : Sei Skandan COIGN Consultants Rit 2td. Hyderabed Venue : Science E- class Room.

The seconse preson mainly toursed on developing communication skills, creating employment opportunities and empowering women.