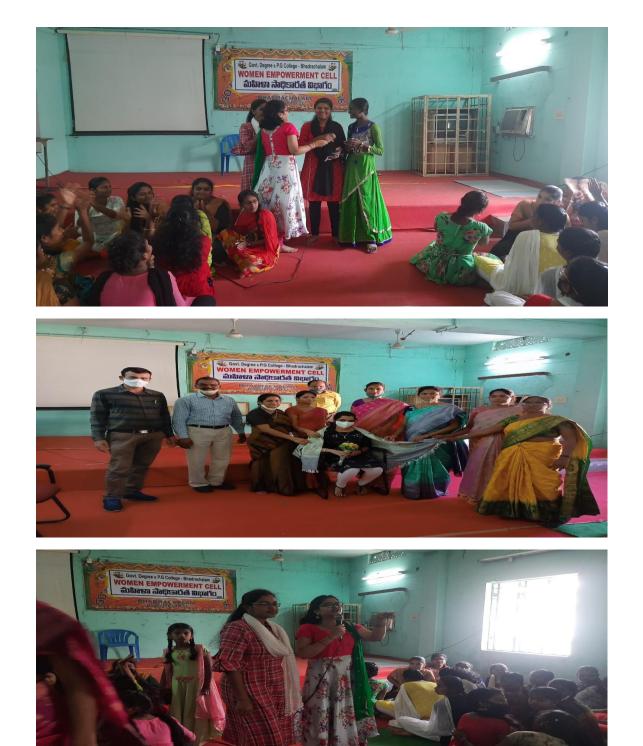

46. 47. podem. Yamuna. BA. P. Jamuna. koran. Lyamala. Drpg. Jyalt: Thadi bapalli. Latithq. RA. K. Syanala 48. RAN J. Jyath; US. BA. 1. Lalita 50.

## INTERNATINAL WOMENS DAY

CHIEF GUEST:Dr.Spandhana

On 8th March 2021 On behalf of 08.03.202 Women's Day GIDC, BCM, WEC has Organised cultural Activities for grob Students. The guest of Honour i Dr. Spandhas Pouncipal Sir. Shri D. Bhadraiah Sir gave invaluable speech on achievement of wome Political, social, cultural and economic achievents of women around the globe. Co-oldinator Sunt. D. Sujalta, members Sut. Sunandha, Sut. Syamala, Sunt. Thalithakuna Sut. V. Ragha Suma, Suct Bhavani address of on the theme of the year "Grender Equality today for a Sustainabl tomorrow".

Govt. Degree College Bhadraohalam-507 111, Bhadradh Kolix-sudem Dist.



2) B. Bling y21 & Chagyto (1) MOC. Q. jejosh D. Jyothia mpc. (2) Sahita K. Sahith mpe (3) Be chaitle 6. chaithomy mpe lange. m Alge. M. Keeniga. Marenite. (8) Mar M Moundley O.D. Sharnils 10) nipc. ND. Sharmila promin (9) mp. M- purning P. Jui [8] p Sai alanju ripe. moundles as Mpl. B- condeur p. mounika. (00) mps B. vaidehi 101 AN (11) che Waga Jyoth repos (12) mpc. 6. Diver G. Blance (13) Mpls. G. Bhavana Caran (14) repes 1c. Lavanya 10. Anyr adh (15) Anersadlig Mpcs th (16) thy Mpes M. Anusha. Alabiethe (17) Mple N. Maneesloe E.B. Gra (1) mpel S. J. Haseena Male (19) 8. realization Mpcs (20) mpcs sound & To Panya 80 (el

an Buna. (22) machin B- Bradhle 23) chonouniler ch. mounive (24) Dallani B.A B. Kalyani (28) de findhy ch. Sindhy. BA. 126) Reveny E Raveena. RA (27) Bloven K. Bhavan