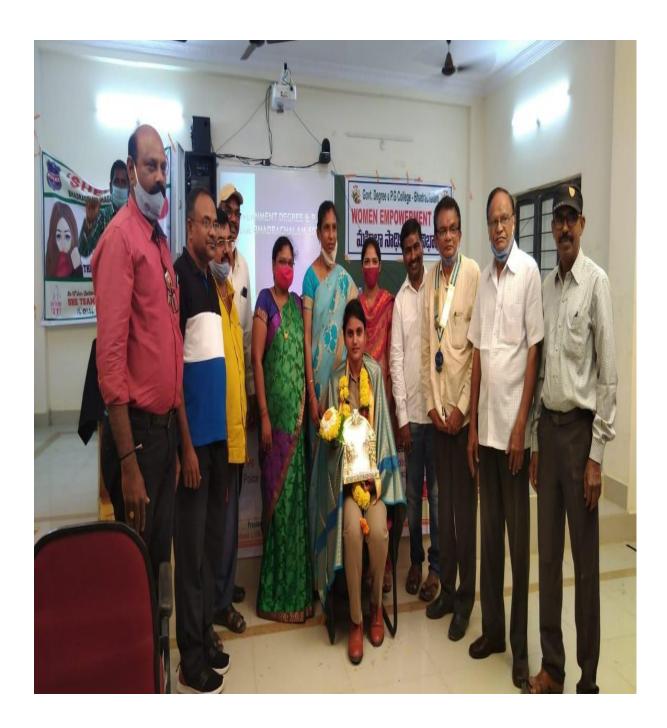

mpas G. Prenin ay, Nag. Jyothin mper Nargymil 95. J- Brayana T- Presawa MPU 96. Seelan Salita mpes S. Sariette 97. Kalii Alchya. Mpy 1c. Alebya. 98. Pathen Hasnia mpci P. Harn Randary, Revalt; 99. R. com. R. Revelis un Boda. Madher: R. malle Blow

## CYBER VOLUNTEER TRAINING PROGRAMME

CHIEF GUEST: Women safety wing , TS, Police

Cyber Volunteer Train The Trainer Programme 04.03.2021 WEC, GIDC, BCH has Organized a Programme on Cyber Volunteer Train the Trainer Programme "Principal Sir Eo.ordinator WEC, Women Staff have Participated and a good number of girl Students attended the Programme. Chief Guest: Women Safety Wing TS, Police. The Pragrammifocused on to acquire knowledge, kuild Procedural Skills develop Strategic Skills. Date 3 04.03.2021 Chief Guest : Women Safety Wing, T.S Police



Namo group gnature P. Nagaveni B. Com 1 year P. Nagaveni J. Anitha J. Anitha Bicom D. Poamcelo B.com 3 D. Bormeel P. Navya B. Com P. Novya U Kunsa. Sunitha K. Sunitha 5 B. com sodi. Saythi 6 S. Saythi B. com P. Bhargta harchie P. Bhagga Lashi 7 B. com 1 years P. sunthi B. com 14ear P. swathi 3 Gi- Nandíni G. Mandini 9. B. com 1 year K. Leela soi Durga B. COM 14 year K. Leela soi Dwga 10. B. Com Ist pear y. Maneya 11. 4. Thaney 9 B.Com 1st 12. E. Pravalika F. Pravalika B. Comyst 13. V. Prizanka V. Prizanka B. Com yst N. Mahasa 14. N. Manasa B. com 1st V. Kompa. V. Kaupa 15. B. Com 1St P. sunitha 16 P. sunitha B. com 1st B. Kaljane 17 B. Jaljane B. com yst U-sai warya. 18. U. sal navya B. com\_1 st 19. K. Sneya K. Sveya 20. M. Swarupa B. Com 1 st M. Swane Pa 21 p. Durga soi BZCAT P. auga s