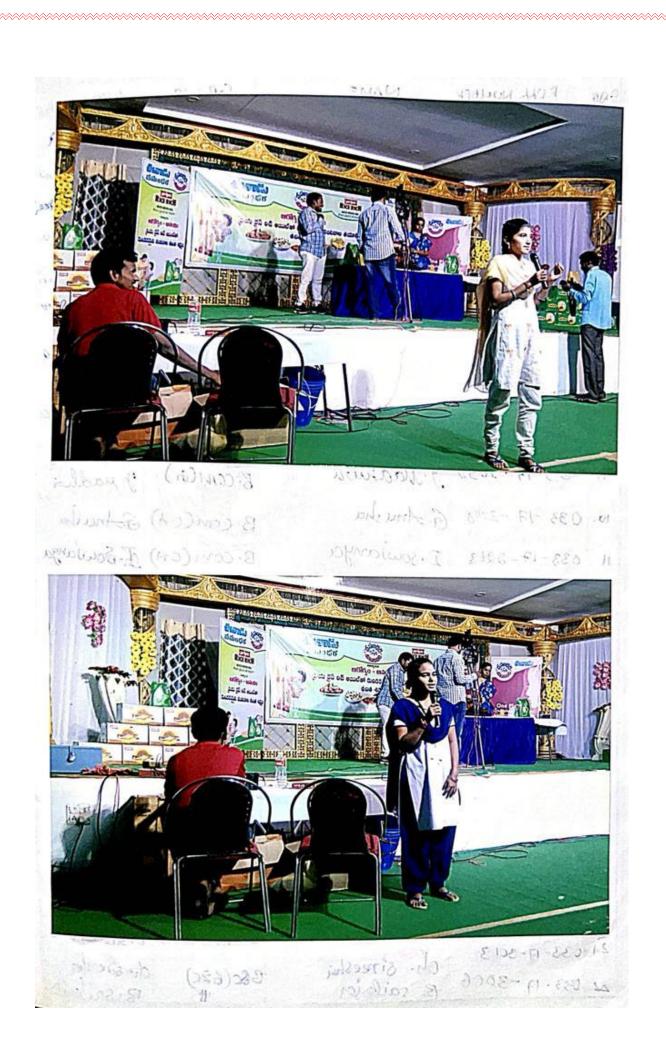

### AAROGYAM ANANDHAM

Programme

Date: 5-1-17

A cookery show was conducted by "EENADU" group by the name Aarogyam-Aarandam on 5-1-17 in Annapura function Hall, Bhadradalan at 10.30 am.

The input explained about healthy recipies and there benefits and advantages of low fat food.

A total of so students lasm asvt. Degree college participated in the event and interacted with the experts.

Principal Govt. Degree College Bhadraohalam-507 111, Bhadradri Kothegudem Dist.

| SNI | ROLL NUMBER   | NAME                   | GROUP         | SIGNATO                   |
|-----|---------------|------------------------|---------------|---------------------------|
|     | 033-17-1124   | P. Hanika              | Bisc fm.p.(s) | P. Heolika                |
| 1   | 033-17-4118   | M.S.V.V. S. Negalabhmi | B.Sc (M.P.CS) | H. Nagalakul              |
| 3.  | 03347-4127    | p. Vasavya Sreeja      | osc (mpcs)    | prosonas                  |
|     | 033-17-4115   | K. Swathi              | B.S.C.(mpcs)  | K. Swath                  |
|     | 033-17-4131   | T. Maheswari           | B.S.C(MPCS)   | T. Mahcas                 |
|     | 033-17-4128   | S. Maheshunari         | ISC (MPCS)    | S. Mahestures             |
|     | 033-17-4126   | sk. Haleena            | n             | sk. Hojeen                |
|     | 033-17-2002   | 1. srilatha            | B, com(g)     | A. srilatt                |
| ٩.  | 033-17-9052   | y. Madhuri             | B. COM(G)     | y. uadhoi                 |
| 10. | 033 -17 -2208 | G. Anusha              | B. com (c.A)  | G.Anucha.                 |
| n٠  | 033-17-2213   | I. sowianya            | B. COM (CA)   |                           |
|     | 033-17- U120  | M-Sai Anusha           | BSC (mpcs)    | Masai                     |
|     | 033-17-4102   | ch. Naga Jyothi        | B.SC[MPC&]    | ch. sydle                 |
| 14, | 033-17-4021   | SK. Moni shad.         | BS.C[M.p.C]   | SK. Monisha               |
| 15, | 033-17-4015   | M. Pootni ma           | u             | M. Poorning               |
| 16. | 033-17-4017   | P. Sai man JU          | n             | P.S. MONJU                |
| 17. | 035-17-4013   | Md. sharmila           | ч.            | sharmila                  |
| 18. | 033-17-4020   | P. Mounika             | ų             |                           |
| 19. | 033-17-4024   | y, sanghavi            |               | P. Mounika<br>Y. Sanghavi |
| 20. | 033-17-4006   | k. sahithi             |               | 0                         |
| 21. | 033-17-3013   | ch. sireesha           |               | r. satilli                |
| ,   | 033-17-3006   | B sailbigg             |               | h. sireesha<br>B. Saileys |