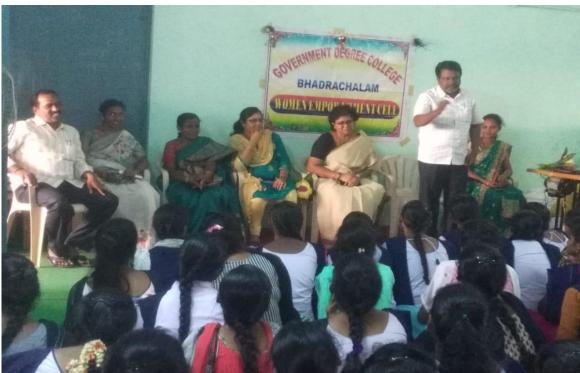

Mpcs. & Paster 6 (61) G. sunitha. Mpcs. 62) Y. Ragya larmi P. nourilos mpcs. P. nounika. froth 63) onel by T. Jyothi gr.

#### SKILL ENHANCEMENT COURSE

CHIEF GUEST:Smt. A.Nirmala

20-2-2019. All the staff members and studenty one informe 10 Oug college women Empowerment cell is conducted a certificate course in the post of Skill Enhancement. The course will be conducted from 21-2-2018 to 15-4-2019. The course details are making of Jute bags and woblen Loys and beautician cowye Hence we request all the staff members are encourage to enroll the students and kindly co-operate the NEC. Note: - TIMINgg - 3.30pt 0 5.00 pm. O- Jujan (D-SUJATHA) Augur - III SBC. Or A Her Erm Bhan Hur III BZC. BVBA II BZC. BVBA II BZC. III B. Comf. Hur B. Som F. Hur B. Sconf. North BASYEN Biz - Z.B.Sc AT U











ITDA P.O Shri V.P Growthans Sir Visited Work Shop



ITDA P.O Shri V.P Grouthans Sir Visited Work Shop

~~~









# సైపుణ్యం పెంపుదల

అక్షర సంగ్రామం(టౌన్) : భద్రాచలం (పభుత్వ డిగ్రి కళాశాలలో మహిళా సాధికారత (డబ్ల్యు.ఇ. సి), ఐ.సి.సి (ఐ.సి.సి) సంయుక్త ఆధ్వర్యంలో "



నైపుణ్యం పెంపుదల సర్టిఫికెట్ కౌంటర్ను (పారంభించారు. ఇందులో బ్యూటిష్యన్, జ్యూట్ బ్యాగ్స్ తయారి, హండ్ క్రాఫ్టు, టైలరింగ్ వంటి వివిద కోర్సులు విద్యార్ధినులకు నచ్చిన విధంగా నేర్పించడం జరిగినది. ఈ కోర్సు ఎ. నిర్మల, సిబ్బంది నేర్పించి విద్యార్ధినులకు నైపుణ్యాన్ని పెంపొందించారు. ఈ కోర్సును (పిన్సిపాల్ డి.భద్రయ్య, కో – ఆర్షినేటర్ డి.సుజాత, ఇతర మహిళా అధ్యాపకుల ఆధ్వర్యంలో జరిగినది. కోర్సును హర్తి చెసిన విద్యార్శలకు సర్టిఫికెట్స్ ఇవ్వడం జరిగింది.

Page 1. putti: mounika. P. niou MPC. 2. Podiyam, Iwalipa P. Sucaup MAPCY Puffs. Moun MPL