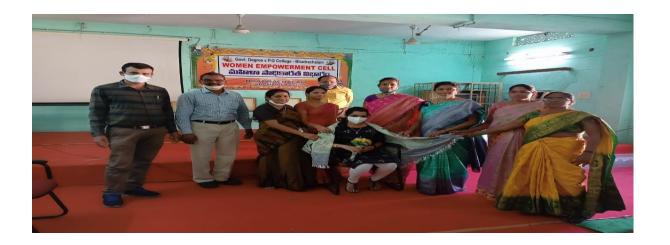

# Legal Awareness Program to Women Students

Women Empowerment Cell & Internal Complaint Committee conducted "Legal awareness program to women Students" on 20.08.2016 by Smt. Y.Kavitha, Advocate, Bhadrachalam. Dr.N.Gopi, the Principal presided over the program. Women staff and Students participated.