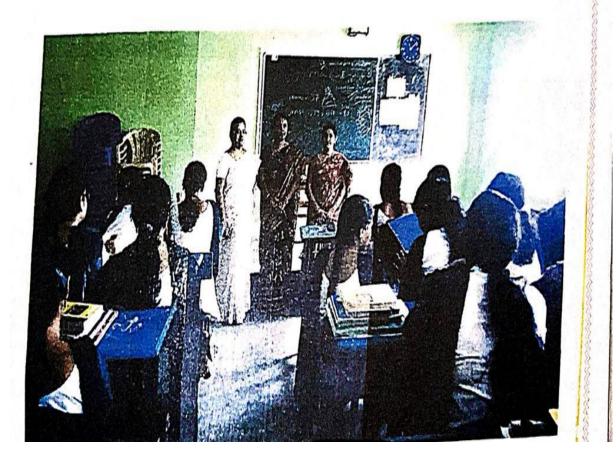

# Legal Awareness Program to Women Students

Women Empowerment Cell & Internal Complaint Committee conducted "Legal awareness program to women Students" on 20.08.2016 by Smt. Y.Kavitha, Advocate, Bhadrachalam. Dr.N.Gopi, the Principal presided over the program. Women staff and Students participated.