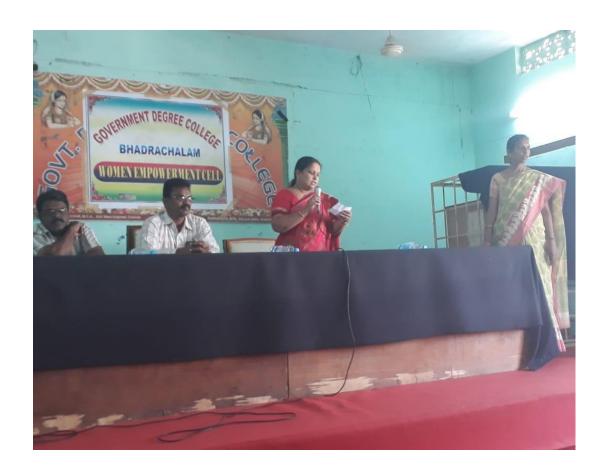

# Legal Awareness Program to Women Students

Women Empowerment Cell & Internal Complaint Committee conducted "Legal awareness program to women Students" on 20.08.2016 by Smt. Y.Kavitha, Advocate, Bhadrachalam. Dr.N.Gopi, the Principal presided over the program. Women staff and Students participated.

**Objective**: To enlighten the women students regarding common problems and to suggest them possible solutions.

| SND           | ROLL ROMBER                                                                                                                                                              | CLASS                                                                                                                            | SIGNATORE                                                                                              |
|---------------|--------------------------------------------------------------------------------------------------------------------------------------------------------------------------|----------------------------------------------------------------------------------------------------------------------------------|--------------------------------------------------------------------------------------------------------|
| '<br>2.       | 033-15-2016                                                                                                                                                              | Brom I nd year<br>Brom I nd year                                                                                                 | G. Lanniswiyobak<br>P. Saza suabli                                                                     |
| 07            | 033-15-2004<br>033-16-2050<br>033-16-205<br>033-16-2007<br>033-16-207<br>033-16-2401<br>8023-16-2020<br>053-16-2207                                                      | B. com End year<br>B. com Ist year<br>B. com Ist year<br>B. com De year<br>B. com Ist year<br>B. com Ist year<br>B. com Ist year | B. Rudha<br>G. Bhavoni<br>G. Bhavoni<br>K. Rowyon.<br>B. Raspanne Durg<br>I. Sai Kuncai<br>M. Mausile. |
| 10 1 2 2      | 033 - 16 - 2212 $033 - 16 - 2205$ $033 - 16 - 2035$ $033 - 16 - 2013$ $1033 - 16 - 2026$                                                                                 | E. Con St Year<br>S. Mahemoari<br>S. Direesha<br>V. Devika<br>B. COM Ist Year<br>B. COM Ist Year<br>B. COM Ist Year              | M. Maunikes<br>S. Maherwas<br>F. Shoreceja<br>V. D.<br>Suntic'                                         |
| N<br>13<br>19 | 5. $033 - 15 - 1135$ .<br>6. $033 - 15 - 1135$ .<br>7. $033 - 15 - 1013$<br>5. $033 - 15 - 1013$<br>6. $033 - 15 - 1191$<br>1. $033 - 15 - 1158$<br>0. $033 - 15 - 9407$ | B.A.Com) Indyear<br>B.A.Com) Indyear<br>B.A.Com) Indyear<br>B.A.Com) Indyes                                                      | A. Onnapiona.<br>T. ViJayalachi<br>M. V.ABalazmi                                                       |
|               | 1, 033-15-2426                                                                                                                                                           | E. C. Full                                                                                                                       | B. Swathe<br>R. Jyothi<br>ski ng<br>Sm.                                                                |