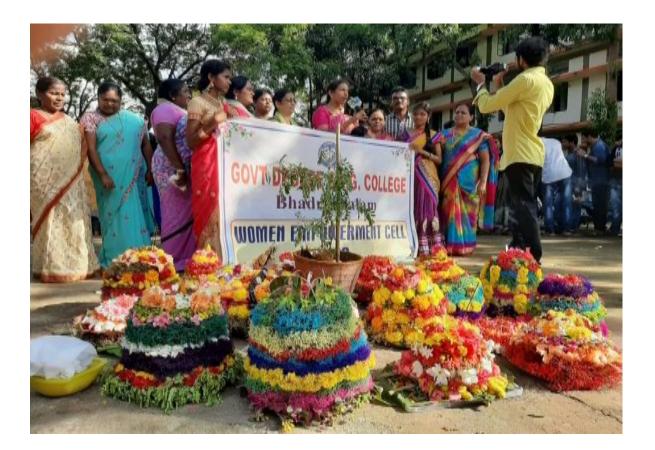

dradri Kothagudem Dist



### BATHUKAMMA

CHIEF GUEST:Shri.D.Bhadraiah, principal,GDC-BCM

27.9.2019 Activity: Bathulcomma Date: 27.9 2019 Grovt. Degree College, Bhadrachalam, WEC has Organised an Extra - Curricidar activity of Battinkamma Preparation and Celebrations. On 27.9.2019 it was celebrated during afernoon Bession. Our Principal Sir Shri D. Bhadraich Sir WEC Co-ordinator Sut. D. Sujatha, Women Staff and Students nearly 110 have participated. By Singing Songs. of Battinkamma, dancing pround battukamman, the floral festival of Telangan was celebrated in our college. Battukamma festival begins on the day 7 Mahalaya Amavasya. This floral festive is to Pray to the Godders for health and achiements of each family.

Govt: Degree College Bhadrachalam-507 111, Bhadradri Kothegudem Dist











# బతుకమ్మ సంబరాలు

అక్షర సంగ్రామం(కల్చరల్) : (వధుత్వ డిగ్రీ కళాశాలలో మహిళా సాధికారత విభాగము (దబ్యు.ఇ.సి) మరియు ఐ.సి.సి (ఐసిసి) విధాగములి సంయుక్త

అర్వర్యంలో విశిష్టమైన బతుకమ్మ సంభరాలు అంగరంగ వైభవంగా జరుపుకున్నారు. కార్యకమానికి మొఖ్య అతిధిగా కళాశాల రధసారధి ఓ ధర్రయ్య , దబ్బు ఇ.సి)కో-ఆర్రి నేటర్ డి. సుజాత, కళాశాల మహిళా సిబ్బంది సునంద, శ్యామల, టి. లరిత కుమారి, వి.రాఘసుమ, అనురాధ తదితరులు, విద్యార్ధినిలతో బతుకమ్మ సంబరాల్లో పాల్గొని పాటలు పాడి ఆదారు.

A. Colono A. sai mounit VS AC (1) Cancallon A- Samatha (2) Callegariter B. caelaja E Kavisha (3) BZC ch sixee sha (w) C. Colaswall BZC (5) G. sabaswall? BZC. & Usneethan (6) a vincetha tad Durous B20 (7) 820 6. Semintalolla sai Durga Gr. Sammation 8-20 181 Prig K 820. (2) Roja 10- pad rea m. lale Flio, K (10) E padma 320 n. Sideeda (11) m La