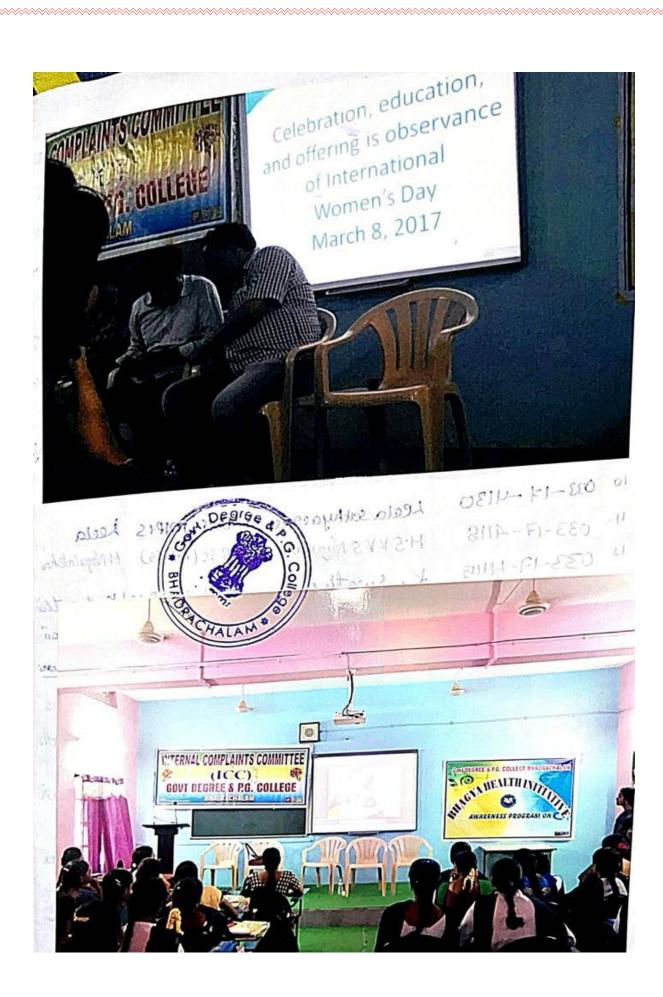

vi. 033-15-3040 B.S.C (BZC) R. Kalyani 033-15- 4022 B.S.C (HPC) S.Swaaopa 033-15-4024 RSC (HPC)

Created with PDFBear.com

#### INTERNATIONAL WOMENS DAY

PROGRAMME

Dt: 7-3-13

"International women's day" was celebrated on 07-03-2017 in Carvi Degree 19 college.

> chief auest: DA.N. Gopi . Venue : Science E- class Room.

The women teaching staff opined that women empowerment can be achieved only through education. It is the most powerful tool of change of position in society. It also brings a reduction in enequalities in the society. Educated women tend to promote education of their giel children, also can provide better guidance to all their children.

On this occasion Representatives Varudha foundation", distributed all the girl students. Principal Govt. Degree College Bhadrachalam 607





SIGNATUR GROUP OF THE STUDENT ROLL SIN BSC-BZC R. Nog 1. BSC-BZC matho K.Somath 2. 033 -17 BSL-BZL M. Naga 033-17- Stalan Alagamma 3. BSC-SBC M. Jyoth 033-17-3215 M. Jyothi 4. BSC -SBC T. Shautt 033-17-3228 T. Shank 5. BSC-BZC KSaunok 033-17-3025 K. Sammakka BSC-BZC K. Padma K. Padria 033-17-3021 7. BSC-MPS p. Lasaryas p. vasavya sreeja 033-17-4125 8. Bise - mpis Pittonika 9. 055 - 17 - 4124 A Honika Bisc - MIPIS Leela Leela sathyassee 10. 033-17-4130 H. Ngalakhni B.Sc (H.P.CS) M.S.V.V.S. Nagalaks how 033-17-4119 11. K. Swathe RESCEMP.CS K. Swath 12. 033-17-4115 BSC (MPCS) T. Mahesuan 033-17-4131 T. Maheswarl 13. BSC (MRCS) S. Mahashuman S. Maheshevari 032-17-4128 14. 15. 033-17-4196 SK. HOJECOO 9k. Hajeena ĸ A. svilatha A. Srilath 033-17-2002 B. Com (9) 16. y. Madhwo 4. 038-17-2052 y