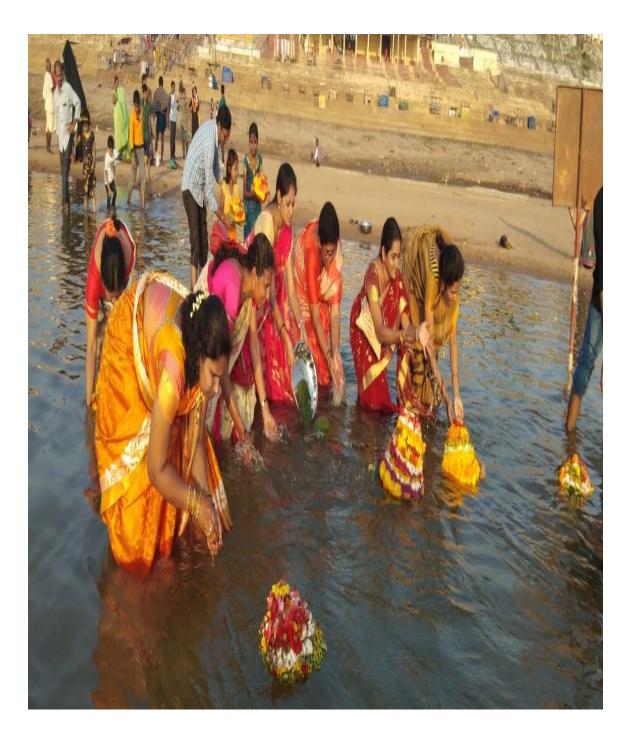

### AAROGYAM ANANDHAM

Programme

Date: 5-1-17

A cookery show was conducted by "EENADU" group by the name Aarogyam-Aarandam on 5-1-17 in Annapura function Hall, Bhadradalan at 10.30 am.

The input explained about healthy recipies and there benefits and advantages of low fat food.

A total of so students lasm asvt. Degree college participated in the event and interacted with the experts.

Principal Govt. Degree College Bhadraohalam-507 111, Bhadradri Kothegudem Dist.

| SNI | ROLL NUMBER   | NAME                   | GROUP         | SIGNATO                   |
|-----|---------------|------------------------|---------------|---------------------------|
|     | 033-17-1124   | P. Hanika              | Bisc fm.p.(s) | P. Heolika                |
| 1   | 033-17-4118   | M.S.V.V. S. Negalabhmi | B.Sc (M.P.CS) | H. Nagalakul              |
| 3.  | 03347-4127    | p. Vasavya Sreeja      | osc (mpcs)    | prosonas                  |
|     | 033-17-4115   | K. Swathi              | B.S.C.(mpcs)  | K. Swath                  |
|     | 033-17-4131   | T. Maheswari           | B.S.C(MPCS)   | T. Mahcas                 |
|     | 033-17-4128   | S. Maheshunari         | ISC (MPCS)    | S. Mahestures             |
|     | 033-17-4126   | sk. Haleena            | n             | sk. Hojeen                |
|     | 033-17-2002   | 1. srilatha            | B, com(g)     | A. srilatt                |
| ٩.  | 033-17-9052   | y. Madhuri             | B. COM(G)     | y. uadhoi                 |
| 10. | 033 -17 -2208 | G. Anusha              | B. com (c.A)  | G.Anucha.                 |
| n٠  | 033-17-2213   | I. sowianya            | B. COM (CA)   |                           |
|     | 033-17- U120  | M-Sai Anusha           | BSC (mpcs)    | Masai                     |
|     | 033-17-4102   | ch. Naga Jyothi        | B.SC[MPC&]    | ch. sydle                 |
| 14, | 033-17-4021   | SK. Moni shad.         | BS.C[M.p.C]   | SK. Monisha               |
| 15, | 033-17-4015   | M. Pootni ma           | u             | M. Poorning               |
| 16. | 033-17-4017   | P. Sai man JU          | n             | P.S. MONJU                |
| 17. | 035-17-4013   | Md. sharmila           | ч.            | sharmila                  |
| 18. | 033-17-4020   | P. Mounika             | ų             |                           |
| 19. | 033-17-4024   | y, sanghavi            |               | P. Mounika<br>Y. Sanghavi |
| 20. | 033-17-4006   | k. sahithi             |               | 0                         |
| 21. | 033-17-3013   | ch. sireesha           |               | r. satilli                |
| ,   | 033-17-3006   | B sailbigg             |               | h. sireesha<br>B. Saileys |