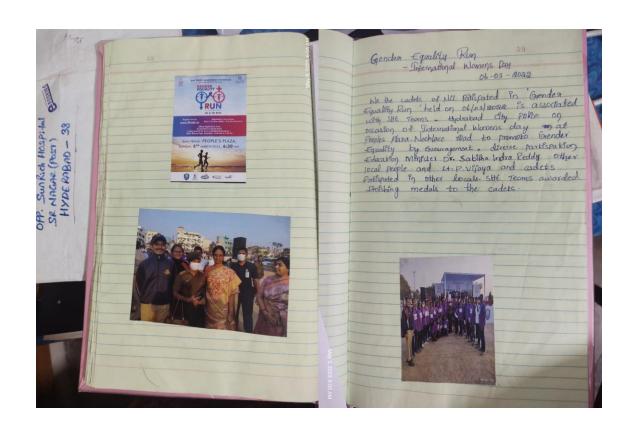

## Government Degree College, Khairatabad Outreach and extension activities Academic year 2021-22

| DROGRAMME NAME : SWATCHATA PAKWAD.                                                                                                                                                                           |
|--------------------------------------------------------------------------------------------------------------------------------------------------------------------------------------------------------------|
|                                                                                                                                                                                                              |
| DATE: 23-October-2021                                                                                                                                                                                        |
| On 23-october-2021 Ncc cadets participated                                                                                                                                                                   |
| in Swatchta pakwaol programme and cleahed                                                                                                                                                                    |
| in Swatchta function and the college premesis                                                                                                                                                                |
| in Swatchta pakwad programme and cleaned the college premesis the college sorrounding and the college premesis the college schedule instructed by own 1(9) BN as per the schedule instructed by own 1(9) BN  |
|                                                                                                                                                                                                              |
| alce unit About 30 programme                                                                                                                                                                                 |
|                                                                                                                                                                                                              |
| JAI HIND.                                                                                                                                                                                                    |
|                                                                                                                                                                                                              |
|                                                                                                                                                                                                              |
| DROGRAMME NAME : SWATCHATA PAKWAD.                                                                                                                                                                           |
|                                                                                                                                                                                                              |
| DATE: 23-October-2021                                                                                                                                                                                        |
| On 23-october-2021 Ncc cadets participated                                                                                                                                                                   |
| in Swatchta pakwad programme and cleahed                                                                                                                                                                     |
| in Swatchild familia and the college premesis                                                                                                                                                                |
| in Swatchta pakurad programme and cleaning the college premesis the college sorrounding and the college premesis as per the schedule instructed by our 1(9) BN as per the schedule instructed by our 1(9) BN |
|                                                                                                                                                                                                              |
| in the prestigious programme                                                                                                                                                                                 |
|                                                                                                                                                                                                              |
| JAI HIND.                                                                                                                                                                                                    |
|                                                                                                                                                                                                              |
|                                                                                                                                                                                                              |
|                                                                                                                                                                                                              |
|                                                                                                                                                                                                              |
|                                                                                                                                                                                                              |
|                                                                                                                                                                                                              |
|                                                                                                                                                                                                              |
|                                                                                                                                                                                                              |
|                                                                                                                                                                                                              |
| May 5, 2023, 6:02 AM                                                                                                                                                                                         |
|                                                                                                                                                                                                              |