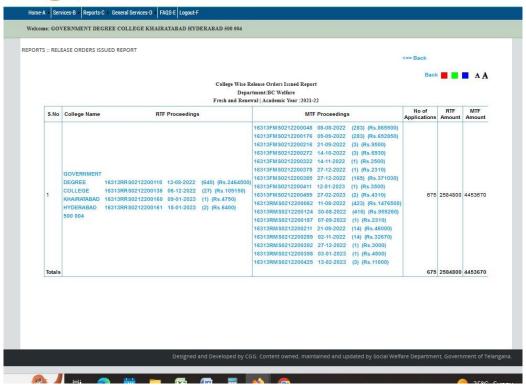

## Government Degree College, Khairatabad, Hyderabad

5.1.1 Number of students benefited by scholarships and free ships provided by the Government during the year

.gov.in/appstotreasurycollege.do

me-A | Services-B | Reports-C | General Services-D | FAQS-E Logout-F Welcome: GOVERNMENT DEGREE COLLEGE KHAIRATABAD HYDERABAD 500 004 REPORTS -- RELEASE ORDERS ISSUED REPORT Back A A College Wise Release Orders Issued Report Department:SC Welfare Fresh and Renewal | Academic Year :2021-22 No of RTF Applications Amount MTF S.No College Name MTF Proceedings 16311FMS0212100034 01-05-2022 (112) (Rs.592410) (112) (Rs.592410) (54) (Rs.122370) (10) (Rs.51740) (10) (Rs.51710) (11) (Rs.2310) (4) (Rs.9240) (11) (Rs.2310) (12) (Rs.2310) (10) (Rs.2310) (10) (Rs.2310) (10) (Rs.23800) (100) (Rs.28800) (100) (Rs.108800) (4) (Rs.14800) (4) (Rs.14800) (4) (Rs.9020) (1) (Rs.9020) 18311FMS0212200034 01-05-2022 18311FMS0212200180 21-09-2022 18311FMS0212200190 12-10-2022 18311FMS0212200191 12-10-2022 18311FMS0212200194 12-10-2022 18311FMS02122000248 15-12-2022 18311FMS02122000260 05-01-2023 18311FRS0212100175 01-05-2022 (112) (Rs.400000) 18311FRS0212100181 01-05-2022 (1) (Rs.4500) 18311FRS0212200274 18-08-2022 (56) (Rs.180000) 18311FRS0212200330 27-09-2022 (1) (Rs.1500) (112) (Rs.40000) (1) (Rs.4500) (6) (Rs.150000) (1) (Rs.15000) (4) (Rs.15250) (1) (Rs.4750) (14) (Rs.10270) (65) (Rs.16250) (102) (Rs.294000) (188) (Rs.705500) (4) (Rs.25000) (138) (Rs.705500) (2) (Rs.6250) 16311FR80212200330 27-09-2022 16311FR802122003373 15-10-2022 16311FR80212200373 15-12-2022 16311FR80212200428 01-03-2023 16311FR80212200443 02-03-2023 16311FR80212200473 02-03-2023 16311FR80212200077 06-09-2022 16311FR80212200307 06-09-2022 16311FR80212200307 21-12-2022 16311FR80212200308 25-02-2023 18311FMS0212200260 05-01-2023 18311FMS0212200288 01-03-2023 18311FMS0212200288 01-03-2023 18311FMS0212200032 21-03-2023 18311FMS02122000124 01-09-2022 18311FMS02122000124 01-09-2022 18311FMS02122000195 12-10-2022 DEGREE COLLEGE KHAIRATABAD HYDERABAD 299 1982500 2170210 500 004 16311RM \$0212200203 14-10-2022 16311RM \$0212200236 09-12-2022 16311RRS0212200396 26-02-2023 16311RRS0212200397 26-02-2023 16311RRS0212200441 02-03-2023 16311RRS0212200458 08-03-2023 16311RRS0212200462 13-03-2023 16311RRS0212200463 21-03-2023 (136) (Rs.16410) (2) (Rs.6250) (64) (Rs.20200) (1) (Rs.1500) (1) (Rs.3500) (1) (Rs.4500) 18311RMS0212200236 09-12-2022 (1) (Rs. 2090) 18311RMS0212200270 05-01-2023 (1) (Rs. 2010) 18311RMS0212200270 17-01-2023 (1) (Rs. 2310) 18311RMS0212200272 17-01-2023 (1) (Rs. 2500) 18311RMS0212200280 01-03-2023 (1) (Rs. 2310) 18311RMS0212200280 01-03-2023 (1) (Rs. 2310) 299 1982500 2170210