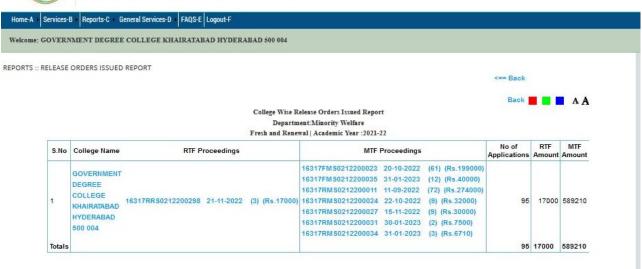

## Government Degree College, Khairatabad, Hyderabad

5.1.1 Number of students benefited by scholarships and free ships provided by the Government during the year

.gov.in/appstotreasurycollege.do

me-A | Services-B | Reports-C | General Services-D | FAQS-E Logout-F Welcome: GOVERNMENT DEGREE COLLEGE KHAIRATABAD HYDERABAD 500 004 REPORTS -- RELEASE ORDERS ISSUED REPORT Back A A College Wise Release Orders Issued Report Department:SC Welfare Fresh and Renewal | Academic Year :2021-22 No of RTF Applications Amount MTF S.No College Name MTF Proceedings 16311FMS0212100034 01-05-2022 (112) (Rs.592410) (112) (Rs.592410) (54) (Rs.122370) (10) (Rs.51740) (10) (Rs.51710) (11) (Rs.2310) (4) (Rs.9240) (11) (Rs.2310) (12) (Rs.2310) (10) (Rs.2310) (10) (Rs.2310) (10) (Rs.23800) (100) (Rs.28800) (100) (Rs.108800) (4) (Rs.14800) (4) (Rs.14800) (4) (Rs.9020) (1) (Rs.9020) 18311FMS0212200034 01-05-2022 18311FMS0212200180 21-09-2022 18311FMS0212200190 12-10-2022 18311FMS0212200191 12-10-2022 18311FMS0212200194 12-10-2022 18311FMS02122000248 15-12-2022 18311FMS02122000260 05-01-2023 18311FRS0212100175 01-05-2022 (112) (Rs.400000) 18311FRS0212100181 01-05-2022 (1) (Rs.4500) 18311FRS0212200274 18-08-2022 (56) (Rs.180000) 18311FRS0212200330 27-09-2022 (1) (Rs.1500) (112) (Rs.40000) (1) (Rs.4500) (6) (Rs.150000) (1) (Rs.15000) (4) (Rs.15250) (1) (Rs.4750) (14) (Rs.10270) (65) (Rs.16250) (102) (Rs.294000) (188) (Rs.705500) (4) (Rs.25000) (138) (Rs.705500) (2) (Rs.6250) 16311FR80212200330 27-09-2022 16311FR802122003373 15-10-2022 16311FR80212200373 15-12-2022 16311FR80212200428 01-03-2023 16311FR80212200443 02-03-2023 16311FR80212200473 02-03-2023 16311FR80212200077 06-09-2022 16311FR80212200307 06-09-2022 16311FR80212200307 21-12-2022 16311FR80212200308 25-02-2023 18311FMS0212200260 05-01-2023 18311FMS0212200288 01-03-2023 18311FMS0212200288 01-03-2023 18311FMS0212200032 21-03-2023 18311FMS02122000124 01-09-2022 18311FMS02122000124 01-09-2022 18311FMS02122000195 12-10-2022 DEGREE COLLEGE KHAIRATABAD HYDERABAD 299 1982500 2170210 500 004 16311RM \$0212200203 14-10-2022 16311RM \$0212200236 09-12-2022 16311RRS0212200396 26-02-2023 16311RRS0212200397 26-02-2023 16311RRS0212200441 02-03-2023 16311RRS0212200458 08-03-2023 16311RRS0212200462 13-03-2023 16311RRS0212200463 21-03-2023 (136) (Rs.16410) (2) (Rs.6250) (64) (Rs.20200) (1) (Rs.1500) (1) (Rs.3500) (1) (Rs.4500) 18311RMS0212200236 09-12-2022 (1) (Rs. 2090) 18311RMS0212200270 05-01-2023 (1) (Rs. 2010) 18311RMS0212200270 17-01-2023 (1) (Rs. 2310) 18311RMS0212200272 17-01-2023 (1) (Rs. 2500) 18311RMS0212200280 01-03-2023 (1) (Rs. 2310) 18311RMS0212200280 01-03-2023 (1) (Rs. 2310) 299 1982500 2170210