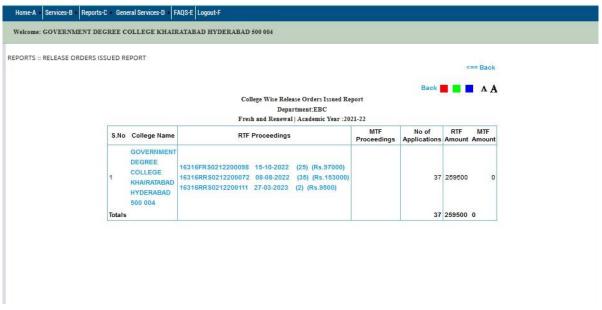

## Government Degree College, Khairatabad, Hyderabad

5.1.1 Number of students benefited by scholarships and free ships provided by the Government during the year

.gov.in/appstotreasurycollege.do

me-A | Services-B | Reports-C | General Services-D | FAQS-E Logout-F Welcome: GOVERNMENT DEGREE COLLEGE KHAIRATABAD HYDERABAD 500 004 REPORTS -- RELEASE ORDERS ISSUED REPORT Back A A College Wise Release Orders Issued Report Department:SC Welfare Fresh and Renewal | Academic Year :2021-22 No of RTF Applications Amount MTF S.No College Name MTF Proceedings 16311FMS0212100034 01-05-2022 (112) (Rs.592410) (112) (Rs.592410) (54) (Rs.122370) (10) (Rs.51740) (10) (Rs.51710) (11) (Rs.2310) (4) (Rs.9240) (11) (Rs.2310) (12) (Rs.2310) (10) (Rs.2310) (10) (Rs.2310) (10) (Rs.23800) (100) (Rs.28800) (100) (Rs.108800) (4) (Rs.14800) (4) (Rs.14800) (4) (Rs.9020) (1) (Rs.9020) 18311FMS0212200034 01-05-2022 18311FMS0212200180 21-09-2022 18311FMS0212200190 12-10-2022 18311FMS0212200191 12-10-2022 18311FMS0212200194 12-10-2022 18311FMS02122000248 15-12-2022 18311FMS02122000260 05-01-2023 18311FRS0212100175 01-05-2022 (112) (Rs.400000) 18311FRS0212100181 01-05-2022 (1) (Rs.4500) 18311FRS0212200274 18-08-2022 (56) (Rs.180000) 18311FRS0212200330 27-09-2022 (1) (Rs.1500) (112) (Rs.40000) (1) (Rs.4500) (6) (Rs.150000) (1) (Rs.15000) (4) (Rs.15250) (1) (Rs.4750) (14) (Rs.10270) (65) (Rs.16250) (102) (Rs.294000) (188) (Rs.705500) (4) (Rs.25000) (138) (Rs.705500) (2) (Rs.6250) 16311FR80212200330 27-09-2022 16311FR802122003373 15-10-2022 16311FR80212200373 15-12-2022 16311FR80212200428 01-03-2023 16311FR80212200443 02-03-2023 16311FR80212200473 02-03-2023 16311FR80212200077 06-09-2022 16311FR80212200307 06-09-2022 16311FR80212200307 21-12-2022 16311FR80212200308 25-02-2023 18311FMS0212200260 05-01-2023 18311FMS0212200288 01-03-2023 18311FMS0212200288 01-03-2023 18311FMS0212200032 21-03-2023 18311FMS02122000124 01-09-2022 18311FMS02122000124 01-09-2022 18311FMS02122000195 12-10-2022 DEGREE COLLEGE KHAIRATABAD HYDERABAD 299 1982500 2170210 500 004 16311RM \$0212200203 14-10-2022 16311RM \$0212200236 09-12-2022 16311RRS0212200396 26-02-2023 16311RRS0212200397 26-02-2023 16311RRS0212200441 02-03-2023 16311RRS0212200458 08-03-2023 16311RRS0212200462 13-03-2023 16311RRS0212200463 21-03-2023 (136) (Rs.16410) (2) (Rs.6250) (64) (Rs.20200) (1) (Rs.1500) (1) (Rs.3500) (1) (Rs.4500) 18311RMS0212200236 09-12-2022 (1) (Rs. 2090) 18311RMS0212200270 05-01-2023 (1) (Rs. 2010) 18311RMS0212200270 17-01-2023 (1) (Rs. 2310) 18311RMS0212200272 17-01-2023 (1) (Rs. 2500) 18311RMS0212200280 01-03-2023 (1) (Rs. 2310) 18311RMS0212200280 01-03-2023 (1) (Rs. 2310) 299 1982500 2170210