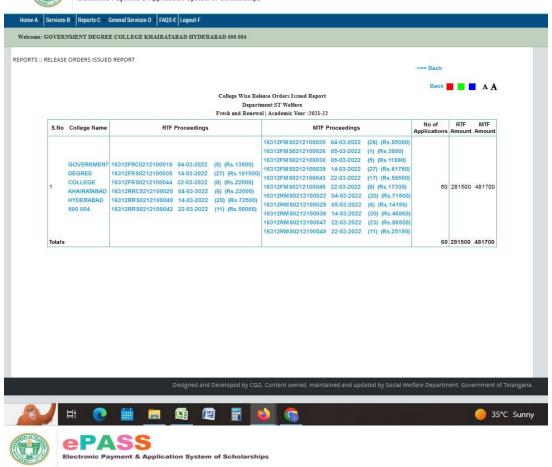

## Government Degree College, Khairatabad, Hyderabad

5.1.1 Number of students benefited by scholarships and free ships provided by the Government during the year

.gov.in/appstotreasurycollege.do

me-A | Services-B | Reports-C | General Services-D | FAQS-E Logout-F Welcome: GOVERNMENT DEGREE COLLEGE KHAIRATABAD HYDERABAD 500 004 REPORTS -- RELEASE ORDERS ISSUED REPORT Back A A College Wise Release Orders Issued Report Department:SC Welfare Fresh and Renewal | Academic Year :2021-22 No of RTF Applications Amount MTF S.No College Name MTF Proceedings 16311FMS0212100034 01-05-2022 (112) (Rs.592410) (112) (Rs.592410) (54) (Rs.122370) (10) (Rs.51740) (10) (Rs.51710) (11) (Rs.2310) (4) (Rs.9240) (11) (Rs.2310) (12) (Rs.2310) (10) (Rs.2310) (10) (Rs.2310) (10) (Rs.23800) (100) (Rs.28800) (100) (Rs.108800) (4) (Rs.14800) (4) (Rs.14800) (4) (Rs.9020) (1) (Rs.9020) 18311FMS0212200034 01-05-2022 18311FMS0212200180 21-09-2022 18311FMS0212200190 12-10-2022 18311FMS0212200191 12-10-2022 18311FMS0212200194 12-10-2022 18311FMS02122000248 15-12-2022 18311FMS02122000260 05-01-2023 18311FRS0212100175 01-05-2022 (112) (Rs.400000) 18311FRS0212100181 01-05-2022 (1) (Rs.4500) 18311FRS0212200274 18-08-2022 (56) (Rs.180000) 18311FRS0212200330 27-09-2022 (1) (Rs.1500) (112) (Rs.40000) (1) (Rs.4500) (6) (Rs.150000) (1) (Rs.15000) (4) (Rs.15250) (1) (Rs.4750) (14) (Rs.10270) (65) (Rs.16250) (102) (Rs.294000) (188) (Rs.705500) (4) (Rs.25000) (138) (Rs.705500) (2) (Rs.6250) 16311FR80212200330 27-09-2022 16311FR802122003373 15-10-2022 16311FR80212200373 15-12-2022 16311FR80212200428 01-03-2023 16311FR80212200443 02-03-2023 16311FR80212200473 02-03-2023 16311FR80212200077 06-09-2022 16311FR80212200307 06-09-2022 16311FR80212200307 21-12-2022 16311FR80212200308 25-02-2023 18311FMS0212200260 05-01-2023 18311FMS0212200288 01-03-2023 18311FMS0212200288 01-03-2023 18311FMS0212200032 21-03-2023 18311FMS02122000124 01-09-2022 18311FMS02122000124 01-09-2022 18311FMS02122000195 12-10-2022 DEGREE COLLEGE KHAIRATABAD HYDERABAD 299 1982500 2170210 500 004 16311RM \$0212200203 14-10-2022 16311RM \$0212200236 09-12-2022 16311RRS0212200396 26-02-2023 16311RRS0212200397 26-02-2023 16311RRS0212200441 02-03-2023 16311RRS0212200458 08-03-2023 16311RRS0212200462 13-03-2023 16311RRS0212200463 21-03-2023 (136) (Rs.16410) (2) (Rs.6250) (64) (Rs.20200) (1) (Rs.1500) (1) (Rs.3500) (1) (Rs.4500) 18311RMS0212200236 09-12-2022 (1) (Rs. 2090) 18311RMS0212200270 05-01-2023 (1) (Rs. 2010) 18311RMS0212200270 17-01-2023 (1) (Rs. 2310) 18311RMS0212200272 17-01-2023 (1) (Rs. 2500) 18311RMS0212200280 01-03-2023 (1) (Rs. 2310) 18311RMS0212200280 01-03-2023 (1) (Rs. 2310) 299 1982500 2170210