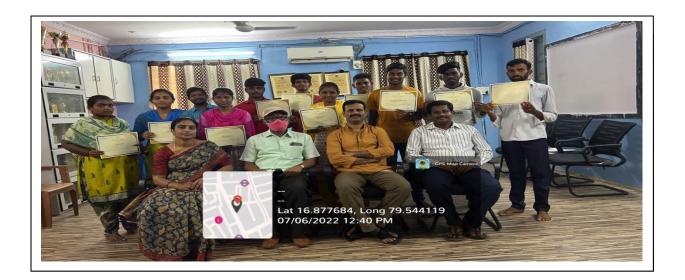

Students receiving certificates after successful completion of training program

| Naandi                                                                          | TASK                                                                      | Mahindra<br>PRIDE CLASSROOM              |  |  |  |  |
|---------------------------------------------------------------------------------|---------------------------------------------------------------------------|------------------------------------------|--|--|--|--|
|                                                                                 | CERTIFICA<br>OF ACHIEVEMENT                                               | TE                                       |  |  |  |  |
| This certificate is awarded to  KATTAMOORI THARUN  from KRR GOVT DEGREE COLLEGE |                                                                           |                                          |  |  |  |  |
| of                                                                              | ВА                                                                        | on successful completion of              |  |  |  |  |
|                                                                                 | Development Training Programme" cond in association with TASK in the year |                                          |  |  |  |  |
|                                                                                 |                                                                           | Madde .  Head - Mahindra Pride Classroom |  |  |  |  |

Certificates