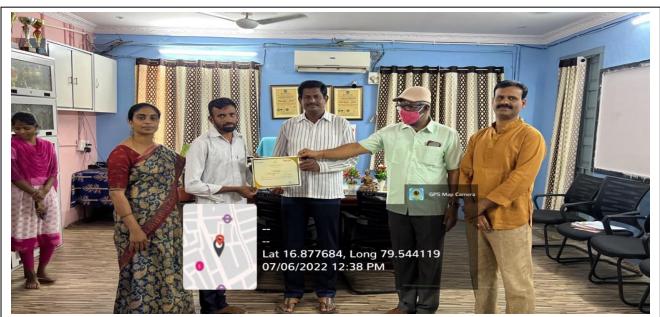

Students receiving certificates after successful completion of training program

| Naandi                                                                          | TASK                                                                      | Mahindra<br>PRIDE CLASSROOM              |  |  |  |  |
|---------------------------------------------------------------------------------|---------------------------------------------------------------------------|------------------------------------------|--|--|--|--|
|                                                                                 | CERTIFICA<br>OF ACHIEVEMENT                                               | TE                                       |  |  |  |  |
| This certificate is awarded to  KATTAMOORI THARUN  from KRR GOVT DEGREE COLLEGE |                                                                           |                                          |  |  |  |  |
| of                                                                              | ВА                                                                        | on successful completion of              |  |  |  |  |
|                                                                                 | Development Training Programme" cond in association with TASK in the year |                                          |  |  |  |  |
|                                                                                 |                                                                           | Madde .  Head - Mahindra Pride Classroom |  |  |  |  |

Certificates