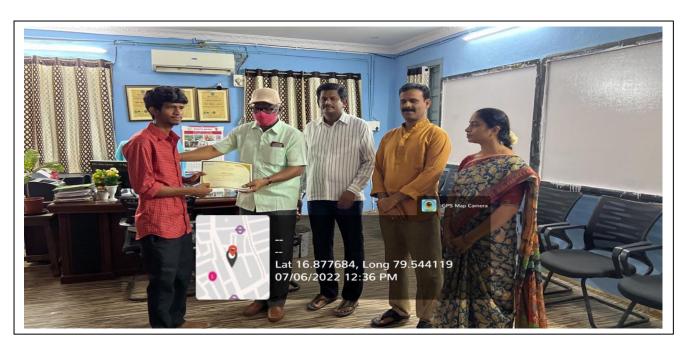

Students receiving certificates after successful completion of training program

| Naandi                                                                          | TASK                                                                      | Mahindra<br>PRIDE CLASSROOM              |  |  |  |  |
|---------------------------------------------------------------------------------|---------------------------------------------------------------------------|------------------------------------------|--|--|--|--|
|                                                                                 | CERTIFICA<br>OF ACHIEVEMENT                                               | TE                                       |  |  |  |  |
| This certificate is awarded to  KATTAMOORI THARUN  from KRR GOVT DEGREE COLLEGE |                                                                           |                                          |  |  |  |  |
| of                                                                              | ВА                                                                        | on successful completion of              |  |  |  |  |
|                                                                                 | Development Training Programme" cond in association with TASK in the year |                                          |  |  |  |  |
|                                                                                 |                                                                           | Madde .  Head - Mahindra Pride Classroom |  |  |  |  |

Certificates