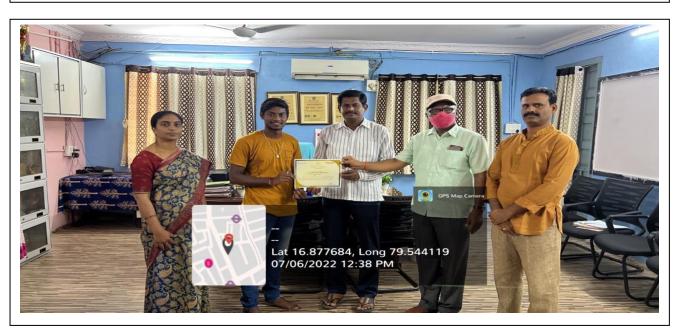

Students receiving certificates after successful completion of training program

| Naandi                                                                          | TASK                                                                      | Mahindra<br>PRIDE CLASSROOM              |  |  |  |  |
|---------------------------------------------------------------------------------|---------------------------------------------------------------------------|------------------------------------------|--|--|--|--|
|                                                                                 | CERTIFICA<br>OF ACHIEVEMENT                                               | TE                                       |  |  |  |  |
| This certificate is awarded to  KATTAMOORI THARUN  from KRR GOVT DEGREE COLLEGE |                                                                           |                                          |  |  |  |  |
| of                                                                              | ВА                                                                        | on successful completion of              |  |  |  |  |
|                                                                                 | Development Training Programme" cond in association with TASK in the year |                                          |  |  |  |  |
|                                                                                 |                                                                           | Madde .  Head - Mahindra Pride Classroom |  |  |  |  |

Certificates