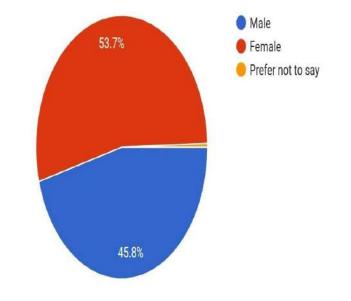

INAR

CATCH THE RAIN: WHERE IT FALLS, WHEN IT FALLS

## FEED BACK LINK

https://docs.google.com/forms/d/1ipJZMRodlJtjfFyGvtUdwKR3yAy1u\_ji3YK7ZyHk000/edit

### YOUTUBE LINK

YOU TUBE VIDEO LINK 1:- https://www.youtube.com/watch?v=AaHNyCUnVbg

YOU TUBE VIDEO LINK 2:- https://www.youtube.com/watch?v=h3Wxk5bYyYg&t=3358s

YOU TUBE VIDEO LINK 3:- https://www.youtube.com/watch?v=h3Wxk5bYyYq&t=3358s

## FEEDBACK REPORT



Feedback form -National Webinar on "CATCH THE RAIN-Where it falls, When it falls"

"Catch the Rain, Where it falls, When it falls " A
Talk by Dr. K. Raja Ram - Jointly Organised By Dept of
IQAC, Department of Life Sciences, Dept of NSS, Green
Audit Cell & Eco-Clubs of Government Degree College
Koratla, Government Degree College for Women, Jagtial,
Telangana...



428 responses



What was the level of understanding of the theme of talk before attending the programme?

428 responses



What is the level of understanding of the theme of talk after attending the programme?

428 responses



Resource person's Command and delivery of the subject

428 responses



Rate of this National Webinar on "CATCH THE RAIN- Where it falls, When it falls"

428 responses



## Rate of Content of the Presentation

428 responses



## Technical Arrangement

428 responses



# Rate of the Presentation Skills of the Speaker

428 responses



## Rate of the usefulness of the Webinar

428 responses



Are You Interested to Participate our Next Webinar Series

428 responses



Any Other Suggestions on entire Session
428 responses

| No        |  |  |
|-----------|--|--|
| Good      |  |