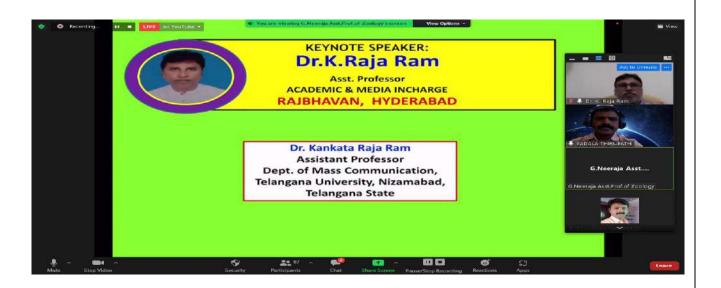

### BRIEF PROFILE OF THE KEY NOTE SPEAKER

### Dr. K. Raja Ram

- Dr. Kankata Raja Ram is working as an Assistant Professor in the Dept. of Mass Communication, Telangana University, Nizamabad, TS, since September 2009.
- Presently on Deputation at Raj Bhavan, Telangana. Serving as the Academic and Media in-charge for Her Excellency, Hon'ble Governor Dr. Tamilisai Soundararajan garu.
- He served as the Head of the Department and also served as the Chairman,
   Board of the Studies of the department.
- He served the university as the Public Relations Officer, Director-Alumni Association, Director-Publications, and Director-Equal Opportunities Cell.
- He served as the President of the Telangana University Teachers Association (TUTA).
- He authored three books, edited six books and published 21 papers in academic journals and 12 chapters in different books.
- Earlier, he worked as Staff Reporter in reputed English dailies like *The New Indian Express*, Times of India, and Deccan Chronicle for more than a decade. He served as the President of the Working Journalists Union Warangal district, TS.
- Academic qualifications: MSW, MA (Sociology), and MCJ
- He cleared NET in three subjects-Mass Communication and Journalism, Sociology, and Social Work.
- He served as the President of the Telangana University Teachers Association (TUTA) and President of the Warangal District Working Journalists Union.
- One of the founders of the Hyderabad Institute of Social Sciences