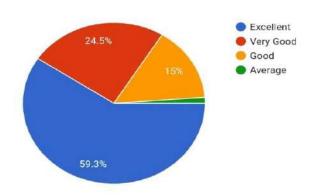

al Webinar on "CATCH THE RAIN-Where it falls, When it falls"

"Catch the Rain, Where it falls, When it falls " A
Talk by Dr. K. Raja Ram - Jointly Organised By Dept of
IQAC, Department of Life Sciences, Dept of NSS, Green
Audit Cell & Eco-Clubs of Government Degree College
Koratla, Government Degree College for Women, Jagtial,
Telangana...



428 responses



What was the level of understanding of the theme of talk before attending the programme?

428 responses



What is the level of understanding of the theme of talk after attending the programme?

428 responses



Resource person's Command and delivery of the subject

428 responses



Rate of this National Webinar on "CATCH THE RAIN- Where it falls, When it falls"

428 responses



## Rate of Content of the Presentation

428 responses



## Technical Arrangement

428 responses



# Rate of the Presentation Skills of the Speaker

428 responses



## Rate of the usefulness of the Webinar

428 responses



Are You Interested to Participate our Next Webinar Series

428 responses



Any Other Suggestions on entire Session
428 responses

| No        |  |  |
|-----------|--|--|
| Good      |  |  |
| Excellent |  |  |
| Nothing   |  |  |
| Nil       |  |  |

| Score Full Name of the participant (withAppropriate title Mr/Mrs/Ms/Dr) | Gender     | Name of the State/ Union Territory | What was the level of understanding of the theme of talk before attending the programme ? | Resource person's Command and delivery of the subject | What is the level of understanding of the theme of talk after attending the programme ? | Rate of this