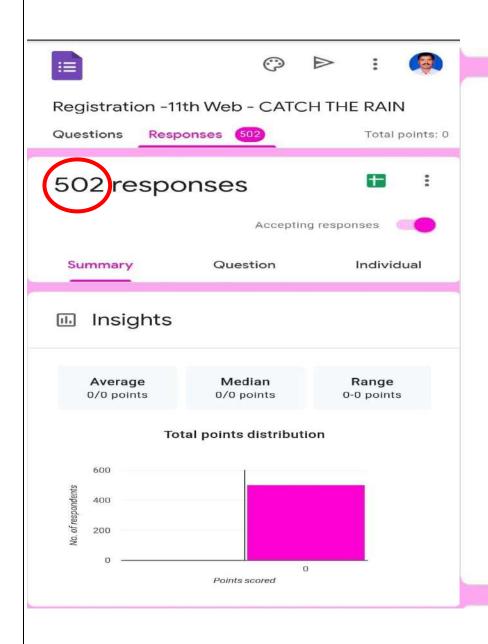

### Designation

502 responses

### Registration -11th Web - CATCH THE RAIN

Questions

Responses 502

Total points: 0

Thank you for Registering this National Webinar on Catch the Rain - Where it falls, When it falls!!. Regards... Dept. of IQAC, Department of Life Sciences, Dept of NSS, Green Audit Cell & Eco-Clubs of Government Degree College Koratla, Government Degree College for Women, Jagtial, Telangana..