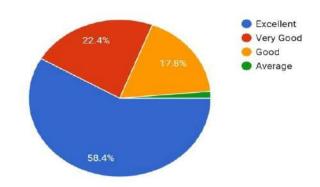

YyYq&t=3358s

## FEEDBACK REPORT



Feedback form -National Webinar on "CATCH THE RAIN-Where it falls, When it falls"

"Catch the Rain, Where it falls, When it falls " A
Talk by Dr. K. Raja Ram - Jointly Organised By Dept of
IQAC, Department of Life Sciences, Dept of NSS, Green
Audit Cell & Eco-Clubs of Government Degree College
Koratla, Government Degree College for Women, Jagtial,
Telangana...



428 responses



What was the level of understanding of the theme of talk before attending the programme?

428 responses



What is the level of understanding of the theme of talk after attending the programme?

428 responses



Resource person's Command and delivery of the subject

428 responses



Rate of this National Webinar on "CATCH THE RAIN- Where it falls, When it falls"

428 responses



## Rate of Content of the Presentation

428 responses



## Technical Arrangement

428 responses



# Rate of the Presentation Skills of the Speaker

428 responses



## Rate of the usefulness of the Webinar

428 responses



Are You Interested to Participate our Next Webinar Series

428 responses



Any Other Suggestions on entire Session
428 responses

| No        |  |  |
|-----------|--|--|
| Good      |  |  |
| Excellent |  |  |
| Nothing   |  |  |
| Nil       |  |  |

| Score Full Name of the participant (withAppropriate title Mr/Mrs/Ms/Dr) | Gender     | Name of the State/ Union Territory | What was the level of understanding of the theme of talk before attending the programme ? | Resource person's Command and delivery of the subject | What is the level of understanding of the them