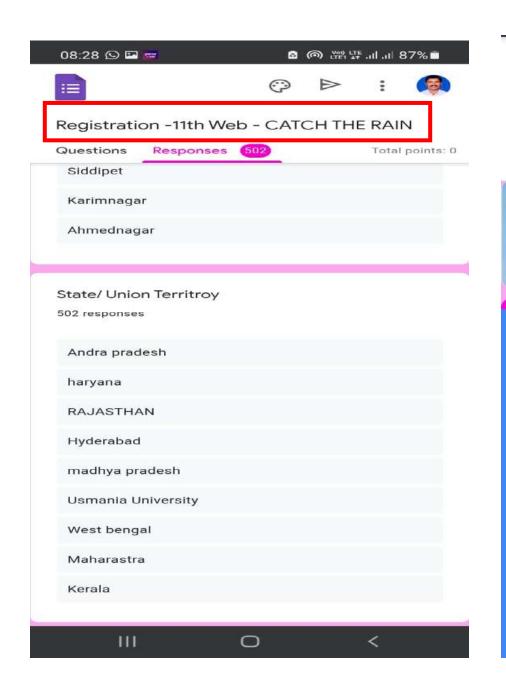

### Registration -11th Web - CATCH THE RAIN

Questions

Responses 502

Total points: 0

Thank you for Registering this National Webinar on Catch the Rain - Where it falls, When it falls!!. Regards... Dept. of IQAC, Department of Life Sciences, Dept of NSS, Green Audit Cell & Eco-Clubs of Government Degree College Koratla, Government Degree College for Women, Jagtial, Telangana..