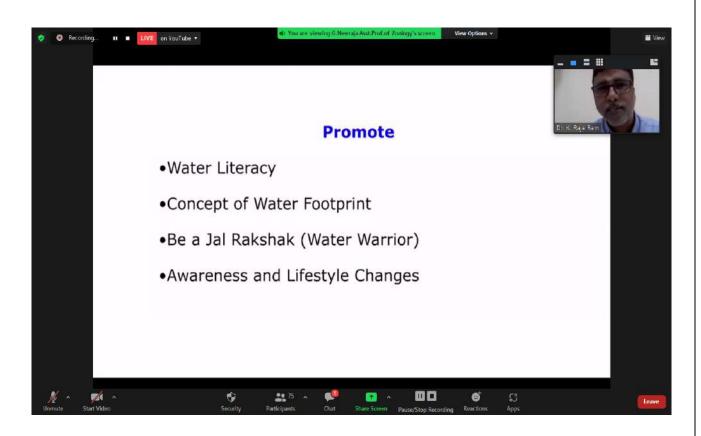

### The successful learners may be in a position to

- Understand the value of water
- Gain knowledge about water conservation techniques
- Reduce use of ground water
- Importance of Reduce, Reuse & Recycling of water are learnt.