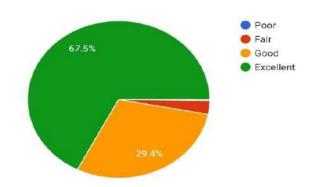

utube.com/watch?v=AaHNyCUnVbg

YOU TUBE VIDEO LINK 2:- https://www.youtube.com/watch?v=h3Wxk5bYyYg&t=3358s

YOU TUBE VIDEO LINK 3:- https://www.youtube.com/watch?v=h3Wxk5bYyYq&t=3358s

## FEEDBACK REPORT



Feedback form -National Webinar on "CATCH THE RAIN-Where it falls, When it falls"

"Catch the Rain, Where it falls, When it falls " A
Talk by Dr. K. Raja Ram - Jointly Organised By Dept of
IQAC, Department of Life Sciences, Dept of NSS, Green
Audit Cell & Eco-Clubs of Government Degree College
Koratla, Government Degree College for Women, Jagtial,
Telangana...



428 responses



What was the level of understanding of the theme of talk before attending the programme?

428 responses



What is the level of understanding of the theme of talk after attending the programme?

428 responses



Resource person's Command and delivery of the subject

428 responses



Rate of this National Webinar on "CATCH THE RAIN- Where it falls, When it falls"

428 responses



## Rate of Content of the Presentation

428 responses



## Technical Arrangement

428 responses



# Rate of the Presentation Skills of the Speaker

428 responses



## Rate of the usefulness of the Webinar

428 responses



Are You Interested to Participate our Next Webinar Series

428 responses



Any Other Suggestions on entire Session
428 responses

| No        |  |  |
|-----------|--|--|
| Good      |  |  |
| Excellent |  |  |
| Nothing   |  |  |
| Nil       |  |  |

| Score Full Name of the participant (withAppropriate title Mr/Mrs/Ms/Dr) | Gender     | Name of the State/ Union Territory | What was the level of u