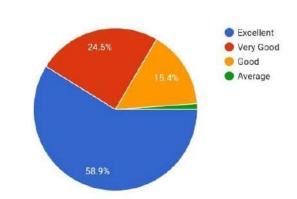

s, When it falls"

"Catch the Rain, Where it falls, When it falls " A
Talk by Dr. K. Raja Ram - Jointly Organised By Dept of
IQAC, Department of Life Sciences, Dept of NSS, Green
Audit Cell & Eco-Clubs of Government Degree College
Koratla, Government Degree College for Women, Jagtial,
Telangana...



428 responses



What was the level of understanding of the theme of talk before attending the programme?

428 responses



What is the level of understanding of the theme of talk after attending the programme?

428 responses



Resource person's Command and delivery of the subject

428 responses



Rate of this National Webinar on "CATCH THE RAIN- Where it falls, When it falls"

428 responses



## Rate of Content of the Presentation

428 responses



## Technical Arrangement

428 responses



# Rate of the Presentation Skills of the Speaker

428 responses



## Rate of the usefulness of the Webinar

428 responses



Are You Interested to Participate our Next Webinar Series

428 responses



Any Other Suggestions on entire Session
428 responses

| No        |  |  |
|-----------|--|--|
| Good      |  |  |
| Excellent |  |  |
| Nothing   |  |  |
| Nil       |  |  |

| Score Full Name of the participant (withAppropriate title Mr/Mrs/Ms/Dr) | Gender     | Name of the State/ Union Territory | What was the level of understanding of the theme of talk before attending the programme ? | Resource person's Command and delivery of the subject | What is the level of understanding of the theme of talk after attending the programme ? | Rate of this National Webinar on "CATCH<br>THE RAIN- Whe