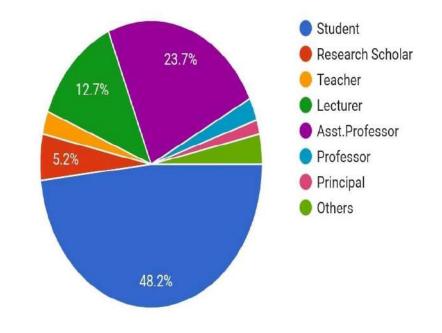

lists Union Warangal district, TS.
- Academic qualifications: MSW, MA (Sociology), and MCJ
- He cleared NET in three subjects-Mass Communication and Journalism, Sociology, and Social Work.
- He served as the President of the Telangana University Teachers Association (TUTA) and President of the Warangal District Working Journalists Union.
- One of the founders of the Hyderabad Institute of Social Sciences















# REGISTRATION National Webinar on "CATCH THE RAINWhere it falls, When it falls"

A Talk by Dr. K. Raja Ram - On 4th September, 2021. Jointly Organised By Dept. of IQAC, Department of Life Sciences, Dept of NSS, Green Audit Cell & Eco-Clubs of Government Degree College Koratla, Government Degree College for Women, Jagtial, Telangana, India



### Designation

502 responses



# Gender 502 responses Male 56.2% Female Prefer not to say 43.6%









### Registration -11th Web - CATCH THE RAIN

Questions

Responses 502



Total points: 0

Thank you for Registering this National Webinar on Catch the Rain - Where it falls, When it falls!!. Regards... Dept. of IQAC, Department of Life Sciences, Dept of NSS, Green Audit Cell & Eco-Clubs of Government Degree College Koratla, Government Degree College for Women, Jagtial, Telangana..

205 responses

Very-very useful for Universal Everyone.

Good sir

Thank you.

lam proud of student of gdcw

Tq sir /mam

Okk

Catching the rain is not my hobby Dancin' in the Rain is what i love 💗 🤧

Catch the rain and where it falls. When it falls.

In the rainy season the rain will fall

| Email address                        | Sc<br>