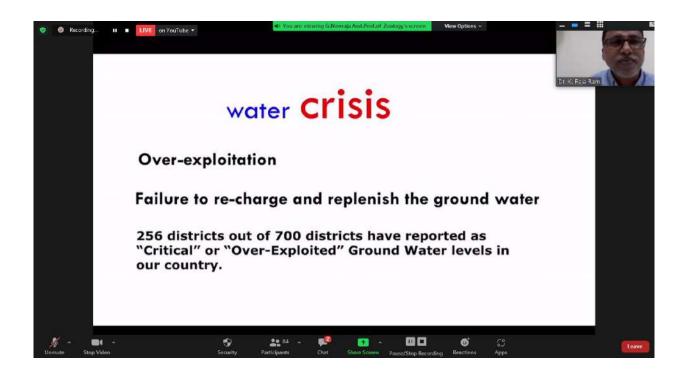

The initiative emphasizes on the need to harvest and conserve rain water so as to replenish and re-charge our groundwater levels, which are fast depleting.

Though we are experiencing heavy rainfall, our groundwater tables are not witnessing proportionate increase, resulting in severe water scarcity during the summer. On onehand there are heavy rains, and on the hand there is a water scarcity presents a paradoxical reality.

It is high time that we effectively harvest the rain water and improve the ground water levels every season so as to save the deep levels of ground water from our indiscriminate exploitation.

The Ministry of Education, and the Ministry of Jal Shakti, UGC have all been guiding and instructing the higher educational institutions and other establishments to promote Catch the Rain campaign and contribute for the efficient rain water storage systems and re-charge the groundwater so as to avoid the water crisis.