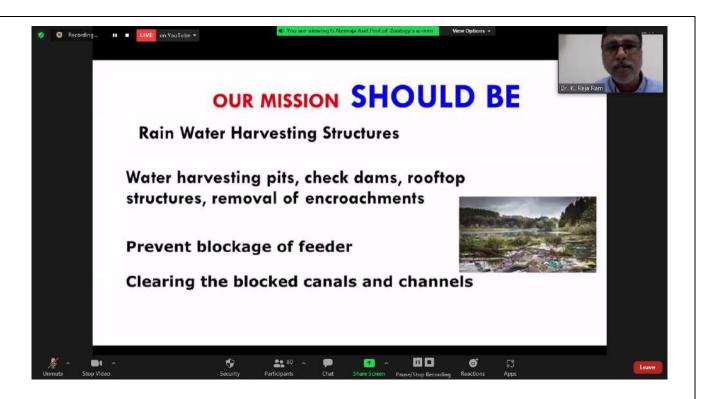

# Main Objectives of Rain Water Harvesting in India

It is a technique of increasing the recharge of groundwater by storing rainwater locally, through roof water harvesting, refilling of dug wells, recharging of hand pumps, construction of percolation pits, trenches around fields and bunds or dams on small rivulets. The main objectives of rainwater harvesting are:

- To meet the increasing demand of water.
- To reduce the run-off which chokes the drains

- To avoid the flooding of roads.
- To raise the underground water table.
- To reduce groundwater pollution.
- To reduce soils erosion.
- Supplement domestic water needs.