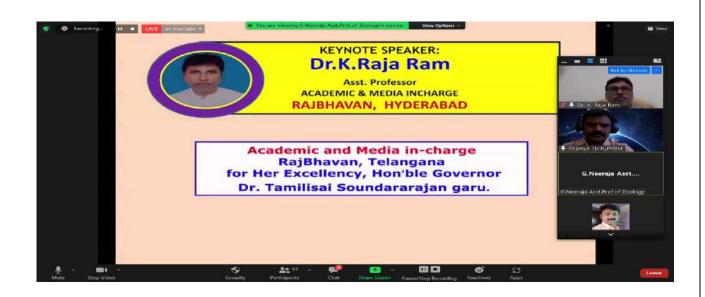

### BRIEF PROFILE OF THE KEY NOTE SPEAKER

### Dr. K. Raja Ram

- Dr. Kankata Raja Ram is working as an Assistant Professor in the Dept. of Mass Communication, Telangana University, Nizamabad, TS, since September 2009.
- Presently on Deputation at Raj Bhavan, Telangana. Serving as the Academic and Media in-charge for Her Excellency, Hon'ble Governor Dr. Tamilisai Soundararajan garu.
- He served as the Head of the Department and also served as the Chairman,
   Board of the Studies of the department.
- He served the university as the Public Relations Officer, Director-Alumni Association, Director-Publications, and Director-Equal Opportunities Cell.
- He served as the President of the Telangana University Teachers Association (TUTA).
- He authored three books, edited six books and published 21 papers in academic journals and 12 chapters in different books.
- Earlier, he worked as Staff Reporter in reputed English dailies like *The New Indian Express*, Times of India, and Deccan Chronicle for more than a decade. He served as the President of the Working Journalists Union Warangal district, TS.
- Academic qualifications: MSW, MA (Sociology), and MCJ
- He cleared NET in three subjects-Mass Communication and Journalism, Sociology, and Social Work.
- He served as the President of the Telangana University Teachers Association (TUTA) and President of the Warangal District Working Journalists Union.
- One of the founders of the Hyderabad Institute of Social Sciences