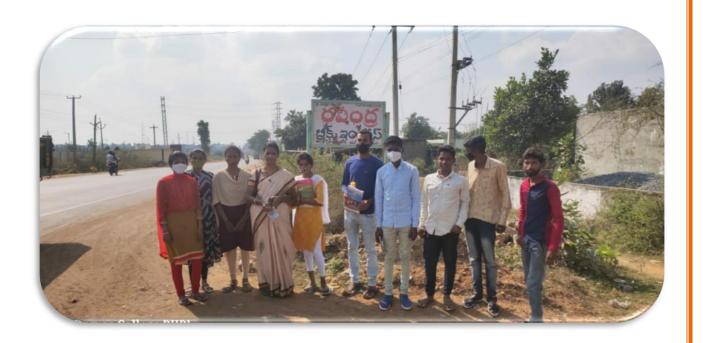

#### Minutes of Field Trip

A field Trip is organized by Dr.D.Sandhya, Department of Economics for B.A Students to Ravindra Bricks Industry at Bhupalpally 7 kms away from Government Degree College, Bhupalpally on 11-02-2-22. The number of students participated in the field trip is 24.

## Field Trip Report on Ravindra Bricks Industry

| Name of the Location   | Ravindra Bricks Industry                                                                                                                                                                                                                                                                                                                                                                                               |
|------------------------|------------------------------------------------------------------------------------------------------------------------------------------------------------------------------------------------------------------------------------------------------------------------------------------------------------------------------------------------------------------------------------------------------------------------|
| Type of Activity       | Experiential learning                                                                                                                                                                                                                                                                                                                                                                                                  |
| Date                   | 11-02-2022                                                                                                                                                                                                                                                                                                                                                                                                             |
| Programme              | B.A                                                                                                                                                                                                                                                                                                                                                                                                                    |
| Number of Participants | 24                                                                                                                                                                                                                                                                                                                                                                                                                     |
| Name of the Lecturer   | Dr.D.Sandhya                                                                                                                                                                                                                                                                                                                                                                                                           |
| Organizing Department  | Economics                                                                                                                                                                                                                                                                                                                                                                                                              |
| Report                 | Government Degree College, Bhupalpally under the supervision of Department of Economics, B.A Students have participated in the Small Scale Industry Field work at Ravindra Bricks Industry at Bhupalpally. As a part of field visit, the students are able to get the awareness about the importance of the small scale industries. Students also understand the making methods and processing steps of making bricks. |

### Ravindra Bricks Factory, Bhupalpally

Inside view of Bricks Indusrty

**Brick Machine** 

**Bricks in Industry** 