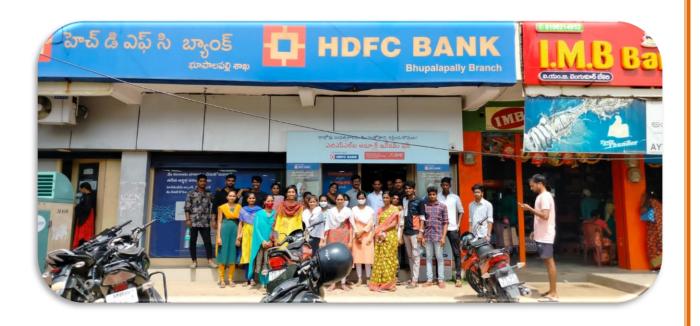

#### Minutes of Field Trip

A field Trip is organized by Dr.D.Sandhya, Department of Economics for B.A Students to HDFC at Bhupalpally 6kms away from Government Degree College, Bhupalpally on 11-11-2021. The number of students participated in the field trip is 26.

## Field Trip Report on HDFC Bank, Bhupalpally

| Name of the Location   | HDFC Bank                                                                                                                                                                                                                                                                       |
|------------------------|---------------------------------------------------------------------------------------------------------------------------------------------------------------------------------------------------------------------------------------------------------------------------------|
| Type of Activity       | Experiential learning                                                                                                                                                                                                                                                           |
| Date                   | 11-11-2021                                                                                                                                                                                                                                                                      |
| Programme              | B.A                                                                                                                                                                                                                                                                             |
| Number of Participants | 26                                                                                                                                                                                                                                                                              |
| Name of the Lecturer   | Dr.D.Sandhya                                                                                                                                                                                                                                                                    |
| Organizing Department  | Economics                                                                                                                                                                                                                                                                       |
| Report                 | Government Degree college staff & BA students visited HDFC Bank which is located at Bhupalpally city on 11-11-2021. The Branch Manager explained about Bank Transactions. The students got the knowledge of transactions online, offline and entire process of bank management. |

### **HDFC Bank Bhupalpally**

The Students interacting with bank manager