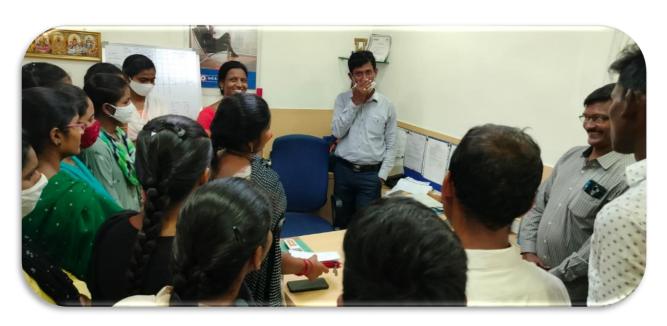

## Field Trip Report on HDFC Bank, Bhupalpally

| Name of the Location   | HDFC Bank                                                                                                                                                                                                                                                                       |
|------------------------|---------------------------------------------------------------------------------------------------------------------------------------------------------------------------------------------------------------------------------------------------------------------------------|
| Type of Activity       | Experiential learning                                                                                                                                                                                                                                                           |
| Date                   | 11-11-2021                                                                                                                                                                                                                                                                      |
| Programme              | B.A                                                                                                                                                                                                                                                                             |
| Number of Participants | 26                                                                                                                                                                                                                                                                              |
| Name of the Lecturer   | Dr.D.Sandhya                                                                                                                                                                                                                                                                    |
| Organizing Department  | Economics                                                                                                                                                                                                                                                                       |
| Report                 | Government Degree college staff & BA students visited HDFC Bank which is located at Bhupalpally city on 11-11-2021. The Branch Manager explained about Bank Transactions. The students got the knowledge of transactions online, offline and entire process of bank management. |

### **HDFC Bank Bhupalpally**

The Students interacting with bank manager