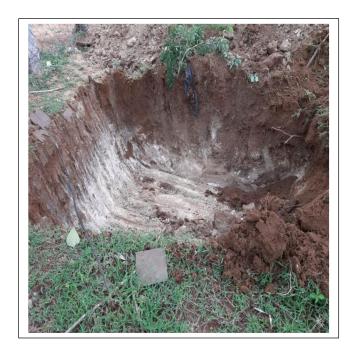

**RO Drinking Water facility** 

**Water Harvesting Pits:** College has three big water harvesting pits at various locations which fall in the way of drowning rain water. The rain water is tapped and useful for bore well recharge and also provide water for the nearby plantation

**Water Harvesting Pits**