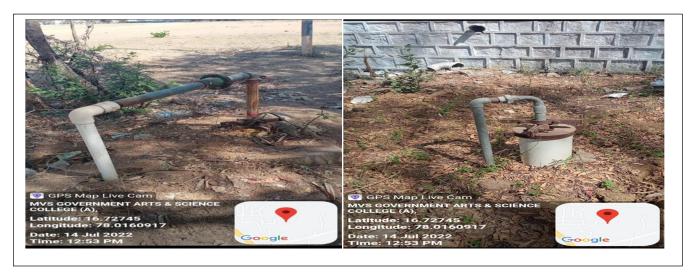

## **Water Distribution Facilities in the College**

College has two bore wells to cater the needs of the Institution.

Borewell in the Campus, catering the needs of drinking, sanitation and gardening

**Construction of overhead Tanks for Water Distribution:** College has a big over head tank with a capacity of about 25000 litres from whichwater is distributed to various departments, laboratories and wash rooms of students & staff through sub overhead tanks.