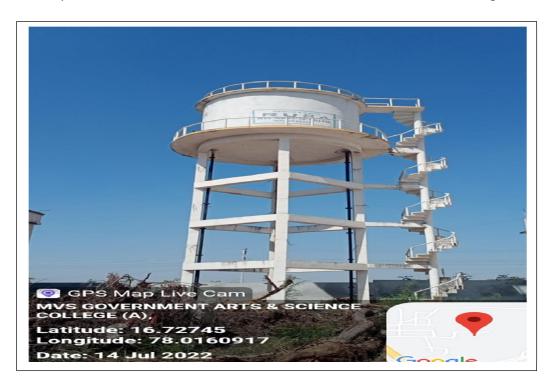

## **Water Distribution Facilities in the College**

College has two bore wells to cater the needs of the Institution.

Borewell in the Campus, catering the needs of drinking, sanitation and gardening

**Construction of overhead Tanks for Water Distribution:** College has a big over head tank with a capacity of about 25000 litres from whichwater is distributed to various departments, laboratories and wash rooms of students & staff through sub overhead tanks.