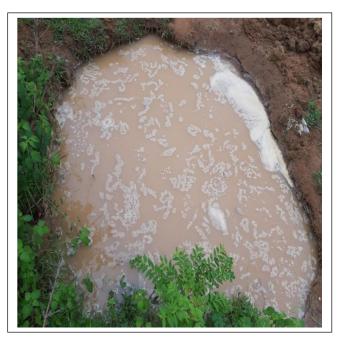

**RO Drinking Water facility** 

**Water Harvesting Pits:** College has three big water harvesting pits at various locations which fall in the way of drowning rain water. The rain water is tapped and useful for bore well recharge and also provide water for the nearby plantation

**Water Harvesting Pits**