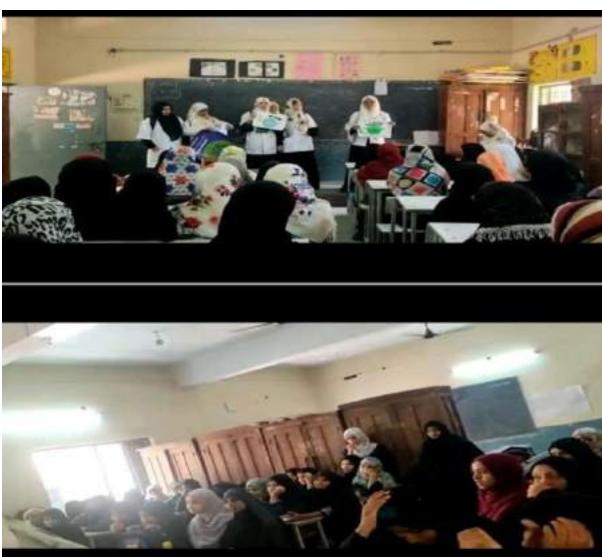

O Nothing                                          |                    |                                                          |
| O Didn't get any v                                 | accine             |                                                          |
| 15. How did the side                               |                    |                                                          |
| O Medication                                       | O Naturally        | O Didn't get any vaccine I did not have any side effects |

- 16. Have you been infected with the corona virus, even after being vaccinated against Covid-19?
  - O Yes
  - O No
  - O Did'nt get any vaccine
- 17. How would you get the vaccination drive of the state on a scale of 1 to 5.2





# **Students awareness**