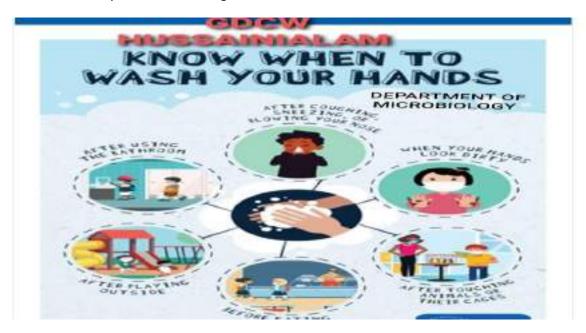

#### Field Work in near by schools and colleges

#### Distributed to schools going kids near to out college Pamphlet

- If the temperature persists and you are breathless on walking consult doctor immediately. പ്രാര ത്യൂട്ടിൽഡണ്ട, മർക്കര്യൂട്ടം സ്വേതം മരുക്കു മാർമ് യൂറ്റം, രാഗ്യമാണ്ട്.