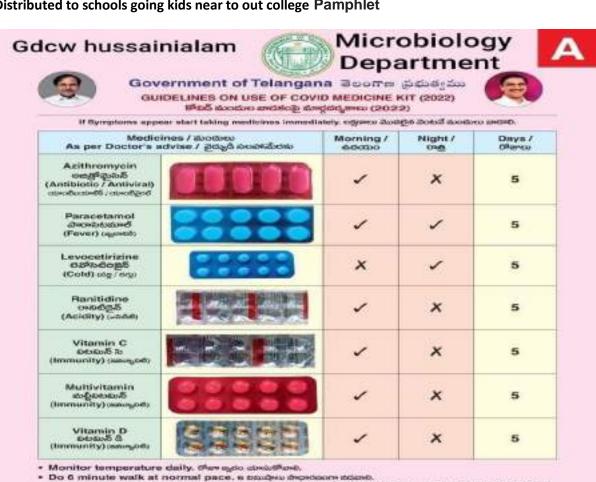

#### Distributed to schools going kids near to out college Pamphlet

- If the temperature persists and you are breathless on walking consult doctor immediately. പ്രാര ത്യൂട്ടിൽഡണ്ട, മർക്കര്യൂട്ടം സ്വേതം മരുക്കു മാർമ് യൂറ്റം, രാഗ്യമാണ്ട്.