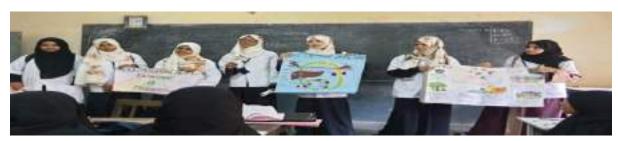

| O Nothing                                          |                    |                                                          |
| O Didn't get any v                                 | accine             |                                                          |
| 15. How did the side                               |                    |                                                          |
| O Medication                                       | O Naturally        | O Didn't get any vaccine I did not have any side effects |

- 16. Have you been infected with the corona virus, even after being vaccinated against Covid-19?
  - O Yes
  - O No
  - O Did'nt get any vaccine
- 17. How would you get the vaccination drive of the state on a scale of 1 to 5.2





# **Students awareness**