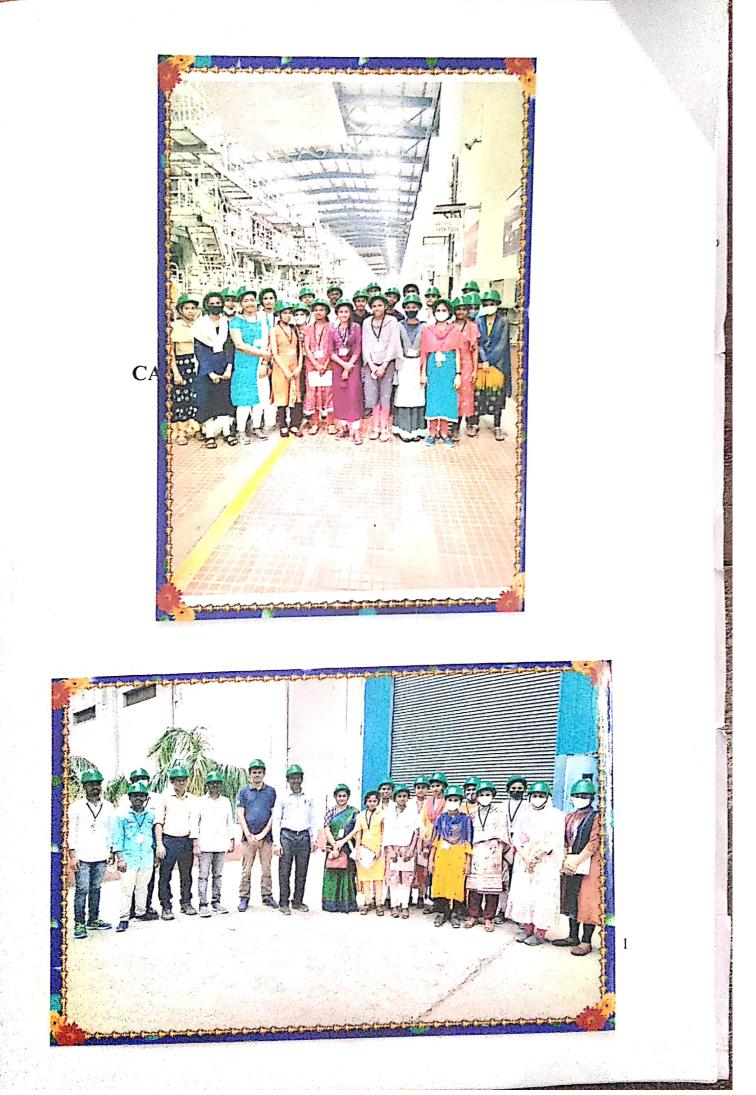

Team-A were the Wenners for the Competition. Guipe

Debate Topic: "Is Antificial Intelligence a threat to Humans" Date :- 07-02-22 Class: Il B.Sc Noi 7 Students : 36 Co-ordinator : Sri D. Veeranna Report: Department of Chemiling has Organised a Debate Programme for In B.Sc Students On 07-02-22 No, 7 Students were 36 and they were divided into two Teams - Gipsle-Team-A Boys-Team-B. Duration was for one heur.

Outcomes This debate has generated effective critical thinking among the Students. Increased student retention of supermation learned. Fenally the TEAM - Bays wore the winners of Debate Programme.

Soi D. Veeranna