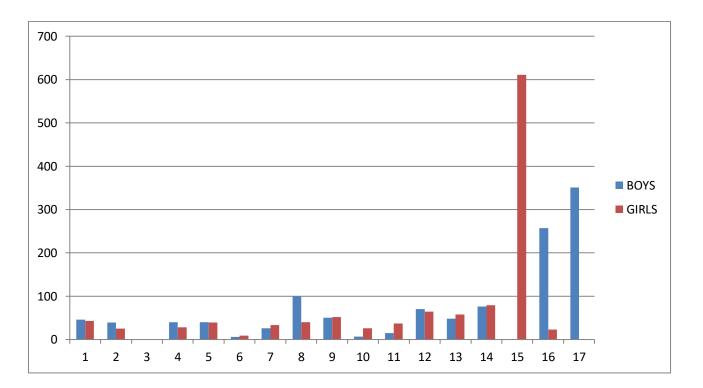

#### **ENROLMENT OF STUDENTS IN GOVT SCHOOL**

| Sl. |             | Name of the                       | Category of           | 2015-16 |       |       |
|-----|-------------|-----------------------------------|-----------------------|---------|-------|-------|
| No. | DISE Code   | School                            | school<br>(PS/UPS/HS) | Boys    | Girls | Total |
| 1   | 36041190401 | GOVT PS<br>JAMMIKUNTA             | PS                    | 110     | 59    | 169   |
| 2   | 36041190402 | GOVT PS GANDHI<br>NAGAR           | PS                    | 60      | 51    | 111   |
| 3   | 36041190403 | GOVT PS GOLKONDA<br>STREET        | PS                    | 41      | 58    | 99    |
| 4   | 36041190404 | GOVT PS DAYARA<br>STREET          | PS                    | 30      | 32    | 62    |
| 5   | 36041190405 | GOVT PS PITLAM BASE               | PS                    | 2       | 1     | 3     |
| 6   | 36041190406 | GOVT PS<br>RAHEEMABAD             | PS                    | 30      | 31    | 61    |
| 7   | 36041190407 | GOVT PS (GIRL)<br>KOLIGADDA       | PS                    | 47      | 73    | 120   |
| 8   | 36041190408 | GOVT PS FATHENAGAR<br>URDU MEDIUM | PS                    | 14      | 6     | 20    |
| 9   | 36041190410 | GOVT PSAZAMPURA<br>STREET         | PS                    | 5       | 4     | 9     |
| 10  | 36041190417 | GOVT PS VADDERA<br>COLONY         | PS                    | 32      | 39    | 71    |
| 11  | 36041190418 | GOVT PS NEAR<br>RAMALAYAM         | PS                    | 14      | 48    | 62    |
| 12  | 36041190421 | GOVT.UPS BIG BAZAR                | UPS                   | 74      | 76    | 150   |
| 13  | 36041190422 | GOVT.UPS NAWAB<br>PET             | UPS                   | 56      | 56    | 112   |
| 14  | 36041190423 | GOVT.UPS<br>FATHENAGAR            | UPS                   | 96      | 110   | 206   |
| 15  | 36041190431 | GOVT HS NEAR<br>RAMALAYAM         | HS                    | 307     | 36    | 343   |
| 16  | 36041190432 | GOVT HS (Girls)                   | HS                    | 0       | 613   | 613   |
| 17  | 36041190433 | GOVT HS<br>RAMAYAMPET ROAD        | HS                    | 329     | 0     | 329   |
|     |             | Total                             |                       | 1247    | 1293  | 2540  |