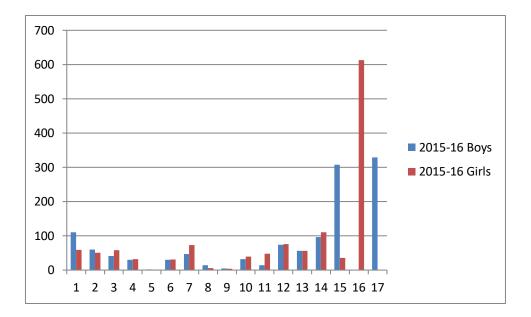

#### **ENROLMENT OF STUDENTS IN GOVT SCHOOL**

| Sl. |             | Name of the                       | Category of           | 2015-16 |       |       |
|-----|-------------|-----------------------------------|-----------------------|---------|-------|-------|
| No. | DISE Code   | School                            | school<br>(PS/UPS/HS) | Boys    | Girls | Total |
| 1   | 36041190401 | GOVT PS<br>JAMMIKUNTA             | PS                    | 110     | 59    | 169   |
| 2   | 36041190402 | GOVT PS GANDHI<br>NAGAR           | PS                    | 60      | 51    | 111   |
| 3   | 36041190403 | GOVT PS GOLKONDA<br>STREET        | PS                    | 41      | 58    | 99    |
| 4   | 36041190404 | GOVT PS DAYARA<br>STREET          | PS                    | 30      | 32    | 62    |
| 5   | 36041190405 | GOVT PS PITLAM BASE               | PS                    | 2       | 1     | 3     |
| 6   | 36041190406 | GOVT PS<br>RAHEEMABAD             | PS                    | 30      | 31    | 61    |
| 7   | 36041190407 | GOVT PS (GIRL)<br>KOLIGADDA       | PS                    | 47      | 73    | 120   |
| 8   | 36041190408 | GOVT PS FATHENAGAR<br>URDU MEDIUM | PS                    | 14      | 6     | 20    |
| 9   | 36041190410 | GOVT PSAZAMPURA<br>STREET         | PS                    | 5       | 4     | 9     |
| 10  | 36041190417 | GOVT PS VADDERA<br>COLONY         | PS                    | 32      | 39    | 71    |
| 11  | 36041190418 | GOVT PS NEAR<br>RAMALAYAM         | PS                    | 14      | 48    | 62    |
| 12  | 36041190421 | GOVT.UPS BIG BAZAR                | UPS                   | 74      | 76    | 150   |
| 13  | 36041190422 | GOVT.UPS NAWAB<br>PET             | UPS                   | 56      | 56    | 112   |
| 14  | 36041190423 | GOVT.UPS<br>FATHENAGAR            | UPS                   | 96      | 110   | 206   |
| 15  | 36041190431 | GOVT HS NEAR<br>RAMALAYAM         | HS                    | 307     | 36    | 343   |
| 16  | 36041190432 | GOVT HS (Girls)                   | HS                    | 0       | 613   | 613   |
| 17  | 36041190433 | GOVT HS<br>RAMAYAMPET ROAD        | HS                    | 329     | 0     | 329   |
|     |             | Total                             |                       | 1247    | 1293  | 2540  |

### **ENROLMENT OF STUDENTS IN GOVT SCHOOL**

| YEAR    | Boys | Girls | Total |
|---------|------|-------|-------|
| 2015-16 | 1247 | 1293  | 2540  |
| 2016-17 | 1195 | 1206  | 1783  |
| 2017-18 | 1190 | 981   | 2171  |
| 2018-19 | 1171 | 1167  | 2338  |
| 2019-20 | 1143 | 1138  | 2281  |
| 2020-21 | 1137 | 1166  | 2303  |