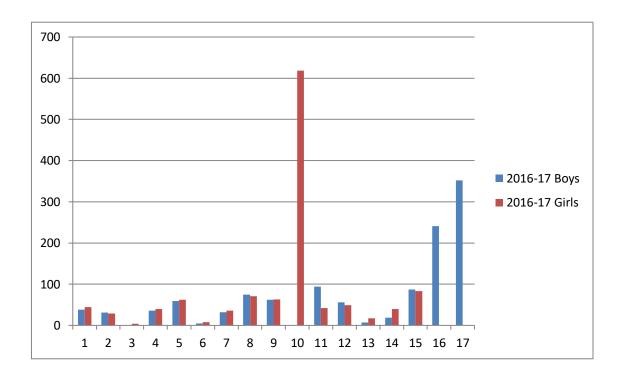

| CLMa  | Name of the | of the Name of the Salesal     | 2016-17 |       |       |
|-------|-------------|--------------------------------|---------|-------|-------|
| Sl No | Mandal      | Name of the School             | Boys    | Girls | Total |
| 1     | MEDAK       | GOVT PS GOLKONDA STREET        | 38      | 44    | 82    |
| 2     | MEDAK       | GOVT PS DAYARA STREET          | 31      | 29    | 60    |
| 3     | MEDAK       | GOVT PS PITLAM BASE            | 1       | 4     | 5     |
| 4     | MEDAK       | GOVT PS RAHEEMABAD             | 36      | 40    | 76    |
| 5     | MEDAK       | GOVT PS (GIRL) KOLIGADDA       | 59      | 62    | 121   |
| 6     | MEDAK       | GOVT PSAZAMPURA STREET         | 5       | 8     | 13    |
| 7     | MEDAK       | GOVT PS VADDERA COLONY         | 32      | 36    | 68    |
| 8     | MEDAK       | GOVT.UPS BIG BAZAR             | 75      | 71    | 146   |
| 9     | MEDAK       | GOVT.UPS NAWAB PET T/M         | 62      | 63    | 125   |
| 10    | MEDAK       | GOVT HS (Girls)                | 0       | 618   |       |
| 11    | MEDAK       | GOVT PS JAMMIKUNTA             | 94      | 42    | 136   |
| 12    | MEDAK       | GOVT PS GANDHI NAGAR           | 56      | 49    | 105   |
| 13    | MEDAK       | GOVT PS FATHENAGAR URDU MEDIUM | 7       | 17    | 24    |
| 14    | MEDAK       | GOVT PS NEAR RAMALAYAM         | 19      | 40    | 59    |
| 15    | MEDAK       | GOVT.UPS FATHENAGAR            | 87      | 83    | 170   |
| 16    | MEDAK       | GOVT HS NEAR RAMALAYAM         | 241     | 0     | 241   |
| 17    | MEDAK       | GOVT HS RAMAYAMPET ROAD        | 352     | 0     | 352   |
|       |             |                                | 1195    | 1206  | 1783  |