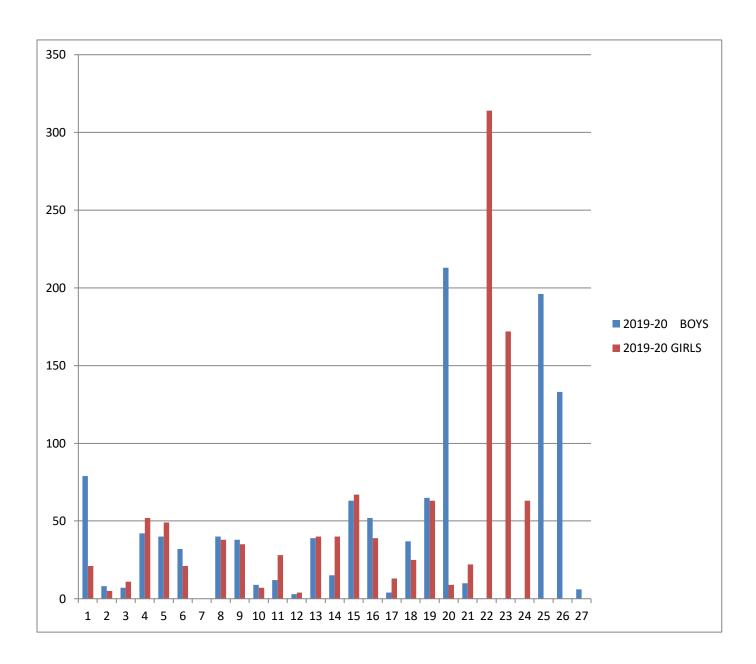

| S.<br>No.Name of the SchoolGOVT. PS JAMMIKUNTAGOVT. PS JAMMIKUNTA1GOVT. PS JAMMIKUNTA2GOVT. PS GANDHI NAGAR MEDAK | PS<br>PS<br>PS<br>PS<br>PS<br>PS | BOYS<br>79<br>8<br>7<br>42 | GIRLS<br>21<br>5<br>11 | TOTAL<br>100<br>13 |
|-------------------------------------------------------------------------------------------------------------------|----------------------------------|----------------------------|------------------------|--------------------|
| No. GOVT. PS JAMMIKUNTA   1 GOVT. PS JAMMIKUNTA                                                                   | PS<br>PS<br>PS                   | 8<br>7                     | 5                      | 13                 |
| GOVT. PS JAMMIKUNTA   1 GOVT. PS JAMMIKUNTA                                                                       | PS<br>PS                         | 7                          |                        | -                  |
|                                                                                                                   | PS                               |                            | 11                     | 10                 |
| 2 GOVT. PS GANDHI NAGAR MEDAK                                                                                     | -                                | 42                         | 1                      | 18                 |
|                                                                                                                   | DC                               |                            | 52                     | 94                 |
| 3 GOVT. PS GOLKONDA STREET MEDAK                                                                                  | гJ                               | 40                         | <b>49</b>              | 89                 |
| 4 GOVT. PS DAYARA STREET MEDAK                                                                                    | PS                               | 32                         | 21 53                  |                    |
| 5 GOVT. PS PITLAM BASE MEDAK                                                                                      | PS                               | 0                          | 0                      | 0                  |
| 6 GOVT. PS RAHEEMABAD MEDAK                                                                                       | PS                               | 40                         | 38                     | 78                 |
| 7 GOVT. PS (GIRL) KOLIGADDA MEDAK                                                                                 | PS                               | 38                         | 35                     | 73                 |
| 8 GOVT. PS (GIRL) KOLIGADDA MEDAK                                                                                 | PS                               | 9                          | 7                      | 16                 |
| 9 GOVT. PS FATHENAGAR UM MEDAK                                                                                    | PS                               | 12                         | 28                     | 40                 |
| 10 GOVT. PSAZAMPURA STREET MEDAK                                                                                  | PS                               | 3                          | 4                      | 7                  |
| 11 GOVT. PS VADDERA COLONY MEDAK                                                                                  | PS                               | 39                         | 40                     | 79                 |
| 12 GOVT. PS NEAR RAMALAYAM MEDAK                                                                                  | PS                               | 15                         | 40                     | 55                 |
| 13 GOVT.UPS BIG BAZAR                                                                                             | UPS                              | <b>63</b>                  | 67                     | 130                |
| 14 GOVT.UPS NAWAB PET                                                                                             | UPS                              | 52                         | <b>39</b>              | 91                 |
| 15 GOVT.UPS NAWAB PET                                                                                             | UPS                              | 4                          | 13                     | 17                 |
| 16 GOVT.UPS FATHENAGAR                                                                                            | UPS                              | 37                         | 25                     | 62                 |
| 17 GOVT.UPS FATHENAGAR                                                                                            | UPS                              | 65                         | <b>63</b>              | 128                |
| 18 GOVT. HS NEAR RAMALAYAM MEDAK                                                                                  | HS                               | 213                        | 9                      | 222                |
| 19 GOVT. HS NEAR RAMALAYAM MEDAK                                                                                  | HS                               | 10                         | 22                     | 32                 |
| 20 GOVT. HS (GIRLS) MEDAK                                                                                         | HS                               | 0                          | 314                    | 314                |
| 21 GOVT. HS (GIRLS) MEDAK                                                                                         | HS                               | 0                          | 172                    | 172                |
| 22 GOVT. HS (GIRLS) MEDAK                                                                                         | HS                               | 0                          | <b>63</b>              | 63                 |
| 23 GOVT. HS BOYS MEDAK                                                                                            | HS                               | <b>196</b>                 | 0                      | 196                |
| 24 GOVT. HS BOYS MEDAK                                                                                            | HS                               | 133                        | 0                      | 133                |
| 25 GOVT. HS BOYS MEDAK                                                                                            | HS                               | 6                          | 0                      | 6                  |
|                                                                                                                   |                                  | 1143                       | 1138                   | 2281               |