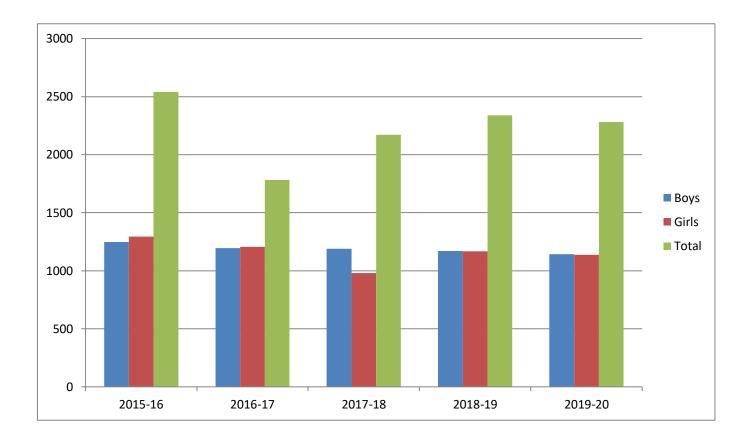

### **ENROLMENT OF STUDENTS IN GOVT SCHOOL**

| YEAR    | Boys | Girls | Total |
|---------|------|-------|-------|
| 2015-16 | 1247 | 1293  | 2540  |
| 2016-17 | 1195 | 1206  | 1783  |
| 2017-18 | 1190 | 981   | 2171  |
| 2018-19 | 1171 | 1167  | 2338  |
| 2019-20 | 1143 | 1138  | 2281  |
| 2020-21 | 1137 | 1166  | 2303  |