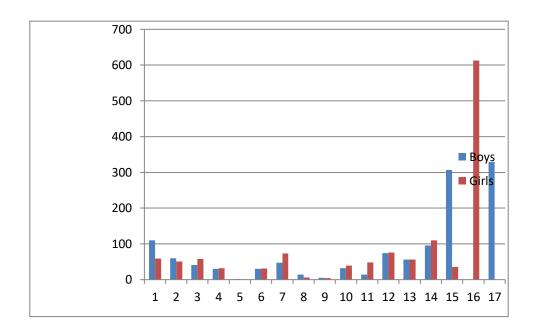

#### **ENROLMENT OF STUDENTS IN GOVT SCHOOL**

| Sl. |             | Name of the                       | Category of           | 2015-16 |       |       |
|-----|-------------|-----------------------------------|-----------------------|---------|-------|-------|
| No. | DISE Code   | School                            | school<br>(PS/UPS/HS) | Boys    | Girls | Total |
| 1   | 36041190401 | GOVT PS<br>JAMMIKUNTA             | PS                    | 110     | 59    | 169   |
| 2   | 36041190402 | GOVT PS GANDHI<br>NAGAR           | PS                    | 60      | 51    | 111   |
| 3   | 36041190403 | GOVT PS GOLKONDA<br>STREET        | PS                    | 41      | 58    | 99    |
| 4   | 36041190404 | GOVT PS DAYARA<br>STREET          | PS                    | 30      | 32    | 62    |
| 5   | 36041190405 | GOVT PS PITLAM BASE               | PS                    | 2       | 1     | 3     |
| 6   | 36041190406 | GOVT PS<br>RAHEEMABAD             | PS                    | 30      | 31    | 61    |
| 7   | 36041190407 | GOVT PS (GIRL)<br>KOLIGADDA       | PS                    | 47      | 73    | 120   |
| 8   | 36041190408 | GOVT PS FATHENAGAR<br>URDU MEDIUM | PS                    | 14      | 6     | 20    |
| 9   | 36041190410 | GOVT PSAZAMPURA<br>STREET         | PS                    | 5       | 4     | 9     |
| 10  | 36041190417 | GOVT PS VADDERA<br>COLONY         | PS                    | 32      | 39    | 71    |
| 11  | 36041190418 | GOVT PS NEAR<br>RAMALAYAM         | PS                    | 14      | 48    | 62    |
| 12  | 36041190421 | GOVT.UPS BIG BAZAR                | UPS                   | 74      | 76    | 150   |
| 13  | 36041190422 | GOVT.UPS NAWAB<br>PET             | UPS                   | 56      | 56    | 112   |
| 14  | 36041190423 | GOVT.UPS<br>FATHENAGAR            | UPS                   | 96      | 110   | 206   |
| 15  | 36041190431 | GOVT HS NEAR<br>RAMALAYAM         | HS                    | 307     | 36    | 343   |
| 16  | 36041190432 | GOVT HS (Girls)                   | HS                    | 0       | 613   | 613   |
| 17  | 36041190433 | GOVT HS<br>RAMAYAMPET ROAD        | HS                    | 329     | 0     | 329   |
|     |             | Total                             |                       | 1247    | 1293  | 2540  |

### **ENROLMENT OF STUDENTS IN GOVT SCHOOL**

| YEAR    | Boys | Girls | Total |
|---------|------|-------|-------|
| 2015-16 | 1247 | 1293  | 2540  |
| 2016-17 | 1195 | 1206  | 1783  |
| 2017-18 | 1190 | 981   | 2171  |
| 2018-19 | 1171 | 1167  | 2338  |
| 2019-20 | 1143 | 1138  | 2281  |
| 2020-21 | 1137 | 1166  | 2303  |