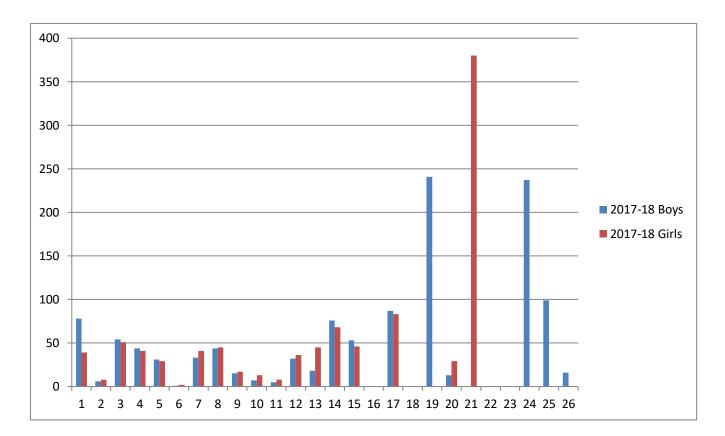

| Sl No | Name of<br>the | Name of the School             | 2017-18 |       |       |  |
|-------|----------------|--------------------------------|---------|-------|-------|--|
| 51 NO | Mandal         | Name of the School             | Boys    | Girls | Total |  |
| 1     | MEDAK          | GOVT PS JAMMIKUNTA             |         | 39    | 117   |  |
| 2     | MEDAK          | GOVT PS JAMMIKUNTA             | 6       | 8     | 14    |  |
| 2     | MEDAK          | GOVT PS GANDHI NAGAR           | 54      | 51    | 105   |  |
| 3     | MEDAK          | GOVT PS GOLKONDA STREET        | 44      | 41    | 85    |  |
| 4     | MEDAK          | GOVT PS DAYARA STREET          | 31      | 29    | 60    |  |
| 5     | MEDAK          | GOVT PS PITLAM BASE            | 1       | 2     | 3     |  |
| 6     | MEDAK          | GOVT PS RAHEEMABAD             | 33      | 41    | 74    |  |
| 7     | MEDAK          | GOVT PS (GIRL) KOLIGADDA       | 44      | 45    | 89    |  |
| 8     | MEDAK          | GOVT PS (GIRL) KOLIGADDA       | 15      | 17    | 32    |  |
| 8     | MEDAK          | GOVT PS FATHENAGAR URDU MEDIUM | 7       | 13    | 20    |  |
| 9     | MEDAK          | GOVT PSAZAMPURA STREET         | 5       | 8     | 13    |  |
| 10    | MEDAK          | GOVT PS VADDERA COLONY         | 32      | 36    | 68    |  |
| 11    | MEDAK          | GOVT PS NEAR RAMALAYAM         | 18      | 45    | 63    |  |
| 12    | MEDAK          | GOVT.UPS BIG BAZAR             | 76      | 68    | 144   |  |
| 13    | MEDAK          | GOVT.UPS NAWAB PET T/M 53      |         | 46    | 99    |  |
| 14    | MEDAK          | GOVT.UPS NAWAB PET U/M         |         |       |       |  |
| 14    | MEDAK          | GOVT.UPS FATHENAGAR            | 87      | 83    | 170   |  |
| 15    | MEDAK          | ST DON BASCO SCHOOL            |         |       |       |  |
| 16    | MEDAK          | GOVT HS NEAR RAMALAYAM         | 241     | 0     | 241   |  |
| 17    | MEDAK          | GOVT HS NEAR RAMALAYAM         | 13      | 29    | 42    |  |
| 17    | MEDAK          | GOVT HS (Girls)                | 0       | 380   | 380   |  |
| 18    | MEDAK          | GOVT HS (Girls)                |         |       |       |  |
| 18    | MEDAK          | GOVT HS (Girls)                |         |       |       |  |
| 18    | MEDAK          | GOVT HS RAMAYAMPET ROAD        | 237     | 0     | 237   |  |
| 19    | MEDAK          | GOVT HS RAMAYAMPET ROAD        | 99      | 0     | 99    |  |
| 19    | MEDAK          | GOVT HS RAMAYAMPET ROAD        | 16      | 0     | 16    |  |
|       |                |                                | 1190    | 981   | 2171  |  |