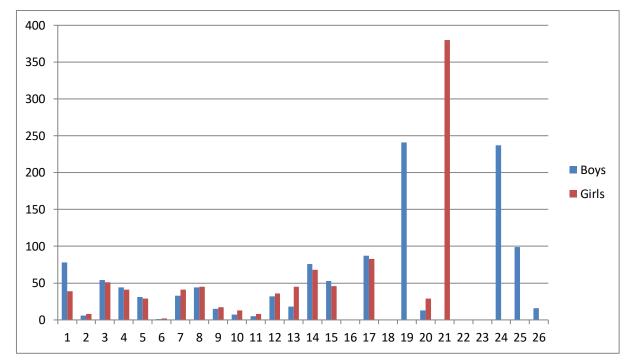

| Sl No | Name of<br>the | Name of the School             | 2017-18 |       |       |  |
|-------|----------------|--------------------------------|---------|-------|-------|--|
| 51 NO | Mandal         | Name of the School             | Boys    | Girls | Total |  |
| 1     | MEDAK          | GOVT PS JAMMIKUNTA             |         | 39    | 117   |  |
| 2     | MEDAK          | GOVT PS JAMMIKUNTA             | 6       | 8     | 14    |  |
| 2     | MEDAK          | GOVT PS GANDHI NAGAR           | 54      | 51    | 105   |  |
| 3     | MEDAK          | GOVT PS GOLKONDA STREET        | 44      | 41    | 85    |  |
| 4     | MEDAK          | GOVT PS DAYARA STREET          | 31      | 29    | 60    |  |
| 5     | MEDAK          | GOVT PS PITLAM BASE            | 1       | 2     | 3     |  |
| 6     | MEDAK          | GOVT PS RAHEEMABAD             | 33      | 41    | 74    |  |
| 7     | MEDAK          | GOVT PS (GIRL) KOLIGADDA       | 44      | 45    | 89    |  |
| 8     | MEDAK          | GOVT PS (GIRL) KOLIGADDA       | 15      | 17    | 32    |  |
| 8     | MEDAK          | GOVT PS FATHENAGAR URDU MEDIUM | 7       | 13    | 20    |  |
| 9     | MEDAK          | GOVT PSAZAMPURA STREET         | 5       | 8     | 13    |  |
| 10    | MEDAK          | GOVT PS VADDERA COLONY         | 32      | 36    | 68    |  |
| 11    | MEDAK          | GOVT PS NEAR RAMALAYAM         | 18      | 45    | 63    |  |
| 12    | MEDAK          | GOVT.UPS BIG BAZAR             | 76      | 68    | 144   |  |
| 13    | MEDAK          | GOVT.UPS NAWAB PET T/M 53      |         | 46    | 99    |  |
| 14    | MEDAK          | GOVT.UPS NAWAB PET U/M         |         |       |       |  |
| 14    | MEDAK          | GOVT.UPS FATHENAGAR            | 87      | 83    | 170   |  |
| 15    | MEDAK          | ST DON BASCO SCHOOL            |         |       |       |  |
| 16    | MEDAK          | GOVT HS NEAR RAMALAYAM         | 241     | 0     | 241   |  |
| 17    | MEDAK          | GOVT HS NEAR RAMALAYAM         | 13      | 29    | 42    |  |
| 17    | MEDAK          | GOVT HS (Girls)                | 0       | 380   | 380   |  |
| 18    | MEDAK          | GOVT HS (Girls)                |         |       |       |  |
| 18    | MEDAK          | GOVT HS (Girls)                |         |       |       |  |
| 18    | MEDAK          | GOVT HS RAMAYAMPET ROAD        | 237     | 0     | 237   |  |
| 19    | MEDAK          | GOVT HS RAMAYAMPET ROAD        | 99      | 0     | 99    |  |
| 19    | MEDAK          | GOVT HS RAMAYAMPET ROAD        | 16      | 0     | 16    |  |
|       |                |                                | 1190    | 981   | 2171  |  |