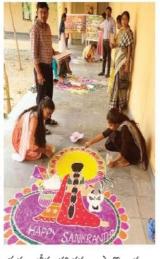

# ప్రభుత్వ మహికా డిగ్రీ కళాశాలలో ముగ్గుల పాేటీలు

నవతెలంగాణ-సిద్దిపేట

పట్టణంలోని ప్రభుత్వ మహిళా డిగ్రీ కళాశాలలో ముగ్గుల పోటీలు నిర్వహించి నట్లు టిన్సివల్ సీతారాముల తెలిపారు. శనివారం కళాశాలలో మహిళా సాధికారత విభాగం, ఎన్ఎస్ఎస్, ఐక్యూ ఏసి ఆధ్వర్యంలో విద్యార్థినీలకు ముగ్గుల పోటీలు నిర్వహించారు. అనంతరం గెలుపొందిన విద్యార్థులకు బహుమ తులు ప్రధానం చేశారు. ఈ కార్యక మంలో కళాశాల అధ్యాపకులు సువర్ణ దేవి, స్రవంతి, జ్యోతి, రవికుమార్ , సౌజన్య, కిషోర్, హరి ప్రసాద్,

కమలాకర్, కరుణాకర్ , జయ్మశీ, చాంద్, సత్యం, శ్రీను తదితరులు పాల్గొన్నారు.