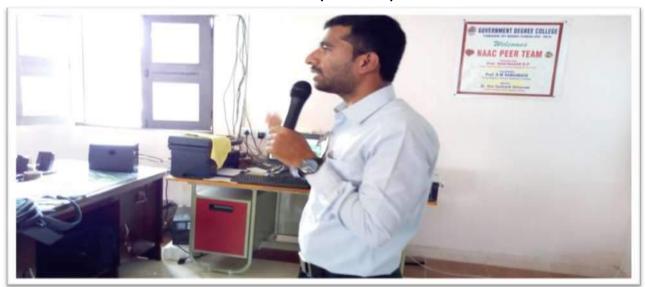

#### **MULUGU DISTRICT - 506165**

(ACCREDITED WITH 'B' GRADE BY NAAC)

#### **BEST PRACTICE-II**

**Empowering the Students through TSKC and JIGNASA Programmes.** 

Empowering the students through TSKC



#### **TSKC CLASSES**









#### **MULUGU DISTRICT - 506165**

(ACCREDITED WITH 'B' GRADE BY NAAC)

#### TSKC DISHA CAREER GUIDANCE AND COUNSELLING INITIATIVE





#### **MULUGU DISTRICT - 506165**

(ACCREDITED WITH 'B' GRADE BY NAAC)





#### **MULUGU DISTRICT - 506165**

(ACCREDITED WITH 'B' GRADE BY NAAC)

#### MR.AZEEZ FROM COIGN (TRAINERS) FOR DISHA







#### **MULUGU DISTRICT - 506165**

(ACCREDITED WITH 'B' GRADE BY NAAC)

















### Best practices and outreach programs through the various cross-cutting issues

### Covid-19 prevention activities.- 2021-22.

### **Department of Zoology**

- 1. Sanitation
- 2. Awareness programs
- 3. Vaccination



**Masks Distribution** 



Awareness program to prevent the spread of Covid-19



**Sanitation measures** 



Awareness program



**Vaccination to staff** 



|                       |           |              | The same of the sa | 11