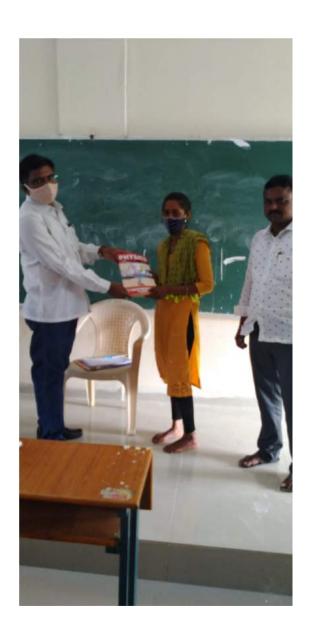

### **Department of Zoology**

- 1. Sanitation
- 2. Awareness programs
- 3. Vaccination

**Masks Distribution** 

Awareness program to prevent the spread of Covid-19

**Sanitation measures** 

Awareness program