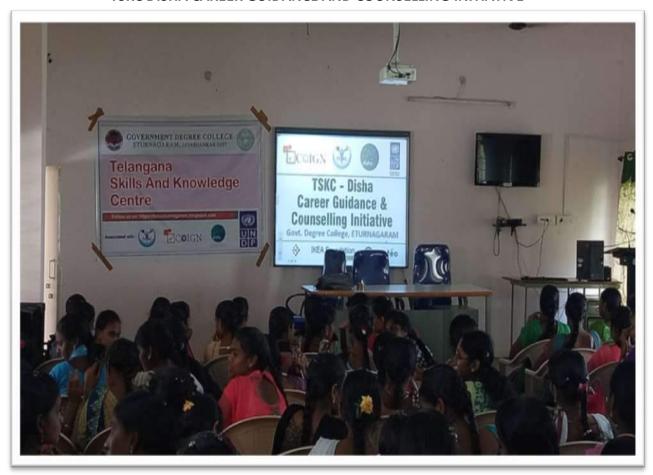

#### **MULUGU DISTRICT - 506165**

(ACCREDITED WITH 'B' GRADE BY NAAC)

#### **BEST PRACTICE-II**

**Empowering the Students through TSKC and JIGNASA Programmes.** 

Empowering the students through TSKC



#### **TSKC CLASSES**









#### **MULUGU DISTRICT - 506165**

(ACCREDITED WITH 'B' GRADE BY NAAC)

#### TSKC DISHA CAREER GUIDANCE AND COUNSELLING INITIATIVE





#### **MULUGU DISTRICT - 506165**

(ACCREDITED WITH 'B' GRADE BY NAAC)





#### **MULUGU DISTRICT - 506165**

(ACCREDITED WITH 'B' GRADE BY NAAC)

#### MR.AZEEZ FROM COIGN (TRAINERS) FOR DISHA







#### **MULUGU DISTRICT - 506165**

(ACCREDITED WITH 'B' GRADE BY NAAC)

















### Best practices and outreach programs through the various cross-cutting issues

### Covid-19 prevention activities.- 2021-22.

### **Department of Zoology**

- 1. Sanitation
- 2. Awareness programs
- 3. Vaccination



**Masks Distribution** 



Awareness program to prevent the spread of Covid-19



**Sanitation measures** 



Awareness program



**Vaccination to staff** 



|                       |           |              | The same of the sa | 11