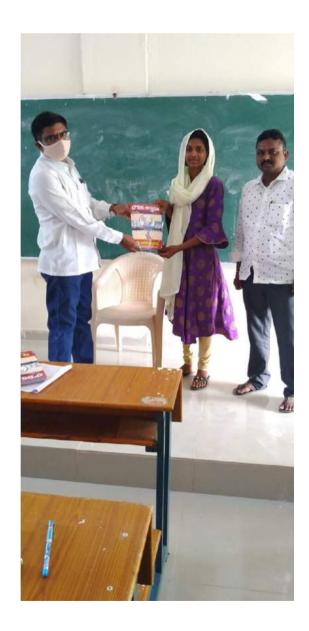

### **Department of Zoology**

- 1. Sanitation
- 2. Awareness programs
- 3. Vaccination

**Masks Distribution** 

Awareness program to prevent the spread of Covid-19

**Sanitation measures** 

Awareness program