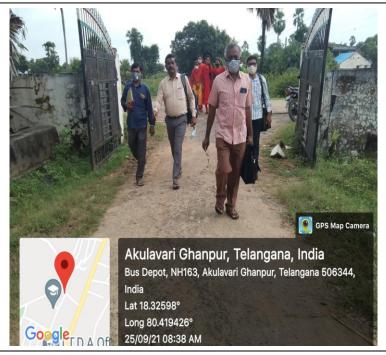

## **MULUGU DISTRICT - 506165**

(ACCREDITED WITH 'B' GRADE BY NAAC)

Staff and students entering in to the college main gate by walk