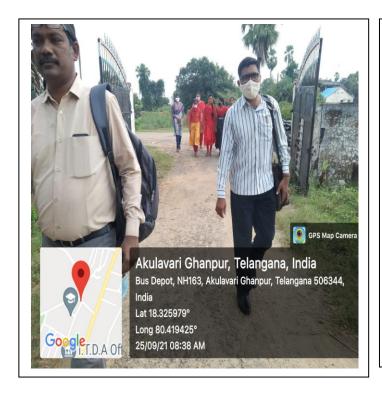

## **MULUGU DISTRICT - 506165**

(ACCREDITED WITH 'B' GRADE BY NAAC)

Staff and students entering in to the college main gate by walk