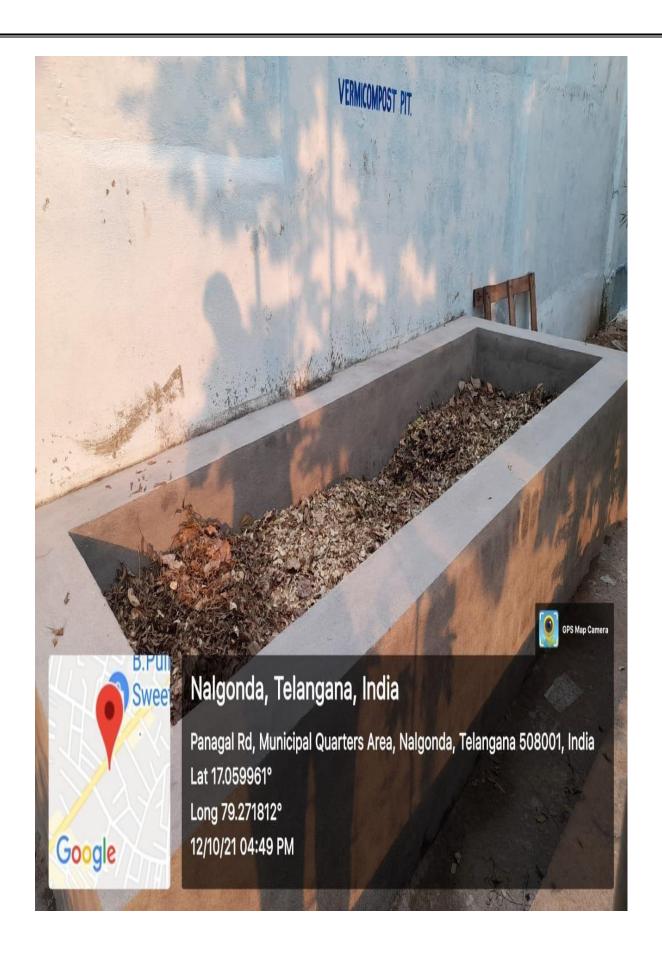

#### **VERMICOMPOST PIT**

The Bio-Degradable waste is shifted to the vermicomposting unit maintained by the department of zoology to convert degradable solid waste into manure and is used for the plants in the botanical garden and other plants in the college.