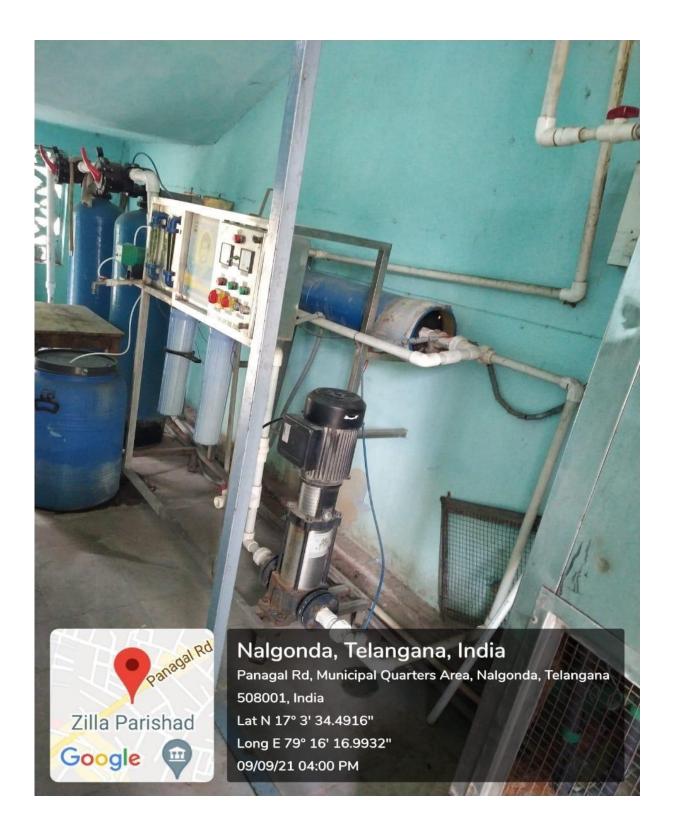

#### 2. LIQUID WASTE MANAGEMENT

Liquid waste released from the laboratories of Chemistry and Life sciences is properly neutralized/ diluted and the same is utilized for the plants.