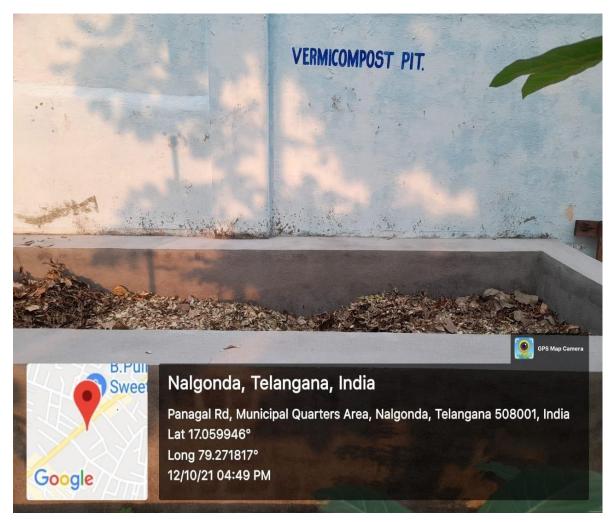

#### **VERMICOMPOST PIT**

The Bio-Degradable waste is shifted to the vermicomposting unit maintained by the department of zoology to convert degradable solid waste into manure and is used for the plants in the botanical garden and other plants in the college.