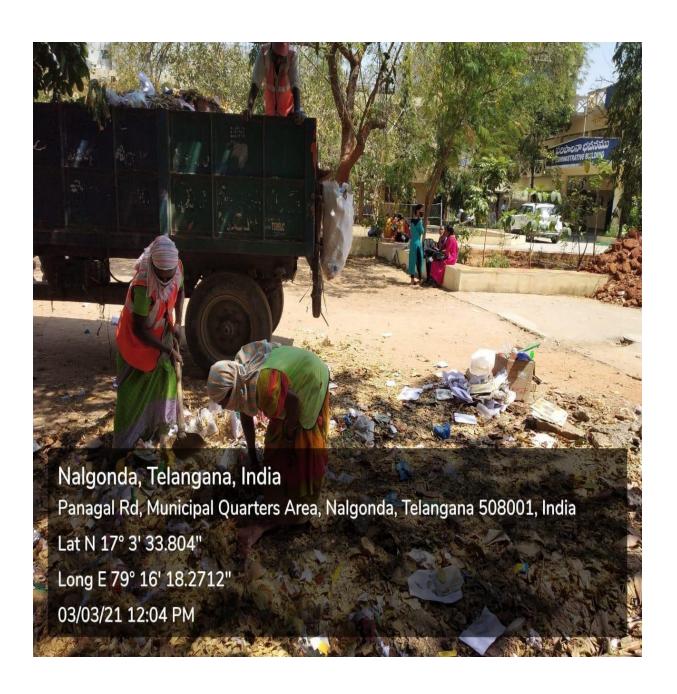

# REMOVAL OF GARBAGE WITH THE HELP OF MUNICIPALITY STAFF

The Non-Degradable solid waste is separated and kept ready for its collection by the municipal staff.