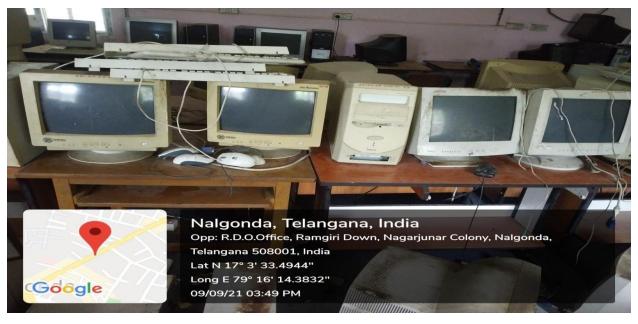

#### 3. E-WASTE MANAGEMENT

The Commissioner ate of Collegiate Education, Telangana, Hyderabad (CCE) had an MOU on behalf of all Government Degree colleges in the state with MSTC Limited (A Government of India Enterprise) for disposal of all categories of scrap materials, surplus / obsolete stores Materials, miscellaneous article