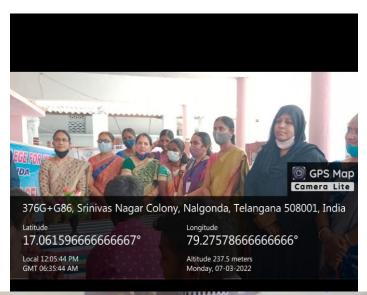

## Women Empowerment cell Activities 2021-22

- Women empowerment cell proposed donation of chairs to local handicapped hostel and on the
  occasion of women's day all women staff members donated twenty chairs and did their part in
  social responsibility to the society.on 7-3-22
- Women empowerment cell encouraged supported department of economics and Hindi in conduction of certificate course in mehandi design from 15-11-21.