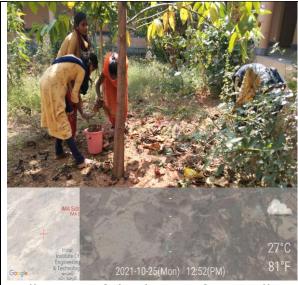

Collection of dry leaves from college garden by students

Preparation of Vermi Compost