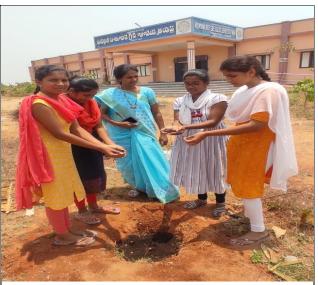

Government Degree College for Women, Siddipet, as part of our College activities we enlighten our students to protect the environment by spreading awareness to save energy, water, reducing use of disposable plastics, promoting reusable materials, planting saplings, etc. We believe that better world is not only within reach, but is being built today. We conduct environment related events like plantation, rallies, celebration of special days related to environment for creating awareness among the Students