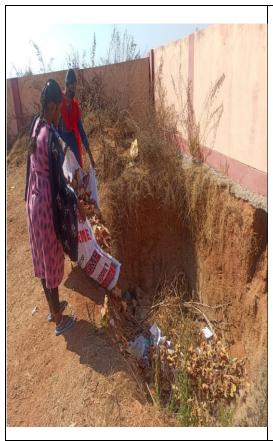

Around 100 Kg's of waste every month our college generates waste through dry leaves and papers.

- \* Every Saturday all staff and students articipate in Swachh Bharath for cleaning the college campus.
- \*In academic evaluation works we use recycled paper in institution
- \* We are using the waste generated in the college as composting