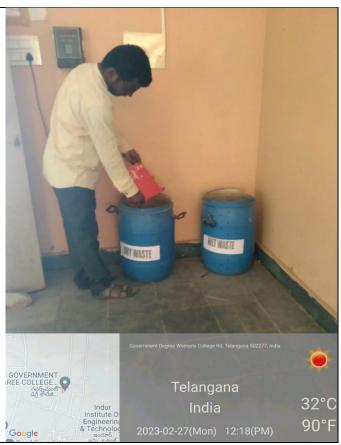

## **Waste management**

In the waste management, audit was focused on assessment and types of waste that are generated by the College. So that we can reduce the waste generate and that can be recycled and reused.

Waste generating in college includes garbage, paper, tins, and glass bottles. And Hazardous waste like water coming from chemistry lab, used and empty glassware and used sanitary napkins.

E-waste or Waste Electrical and Electronic Equipment (WEEE) are damaged equipment which is very less in the College.