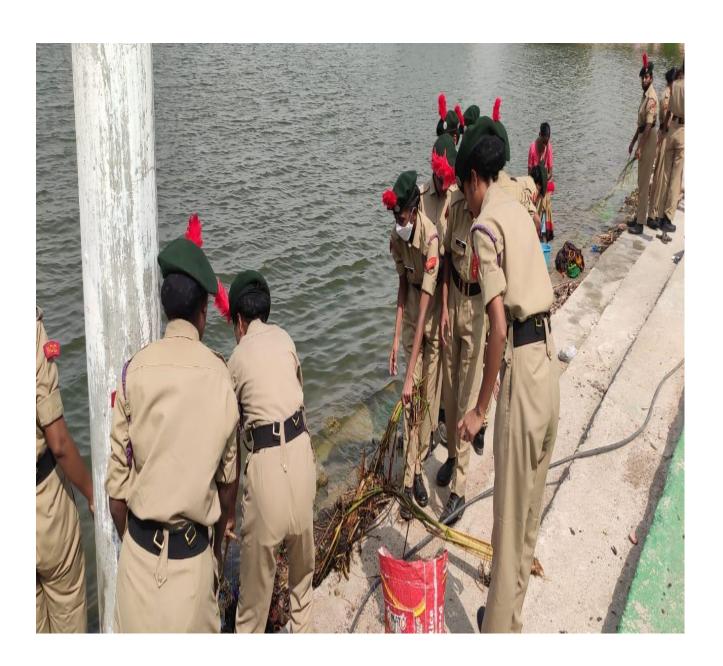

### GOVT. DEGREE COLLEGE FOR WOMEN SIDDIPET Puneeth Sager Abhiyan at Komaticheruvu NCC UNIT