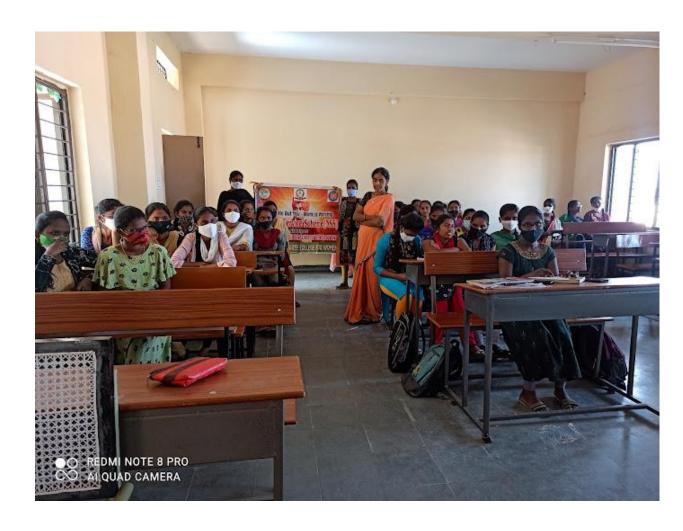

## GOVERNMENT DEGREE COLLEGE FOR WOMEN SIDDIPET ORGANIZED BY ( NSS-II ) FREE EYE CHECK UP CAMP

DATE:07/01/2022

Free Eye check up by L.V.Prasad Hospital programe organized by NSS-II & WEC on 07/01/2022.Under the supervision of Dr.S.Suvarna Devi our college girl students got benefit by eye specialists.from L.V.Prasad came from siddipet hospital principal Smt.S.Priyanka gave permission and appreciated the programe.