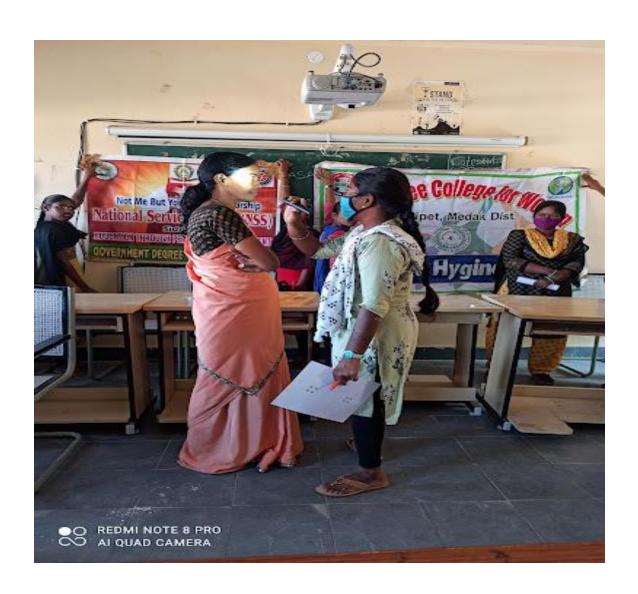

## GOVERNMENT DEGREE COLLEGE FOR WOMEN SIDDIPET ORGANIZED BY ( NSS-II ) FREE EYE CHECK UP CAMP

DATE:07/01/2022

Free Eye check up by L.V.Prasad Hospital programe organized by NSS-II & WEC on 07/01/2022.Under the supervision of Dr.S.Suvarna Devi our college girl students got benefit by eye specialists.from L.V.Prasad came from siddipet hospital principal Smt.S.Priyanka gave permission and appreciated the programe.