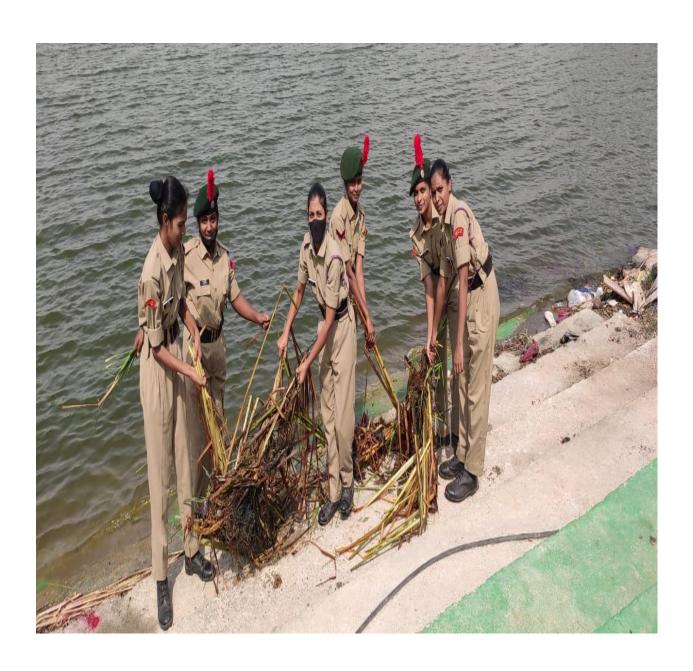

### GOVT. DEGREE COLLEGE FOR WOMEN SIDDIPET Puneeth Sager Abhiyan at Komaticheruvu NCC UNIT