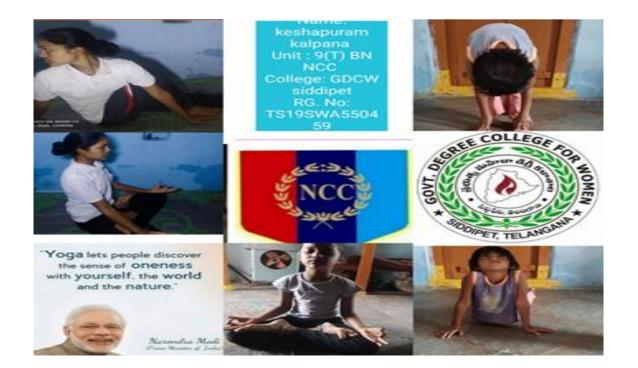

### YOGA DAY :2021-22

Y KARANA MARANA KARANA MARANA MARA

## WORLD YOGA DAY : 21/06/2022

UN ARTHER MARTHER MARTHER AN ARTHER AN AR

NARASINA KANARANA KAN