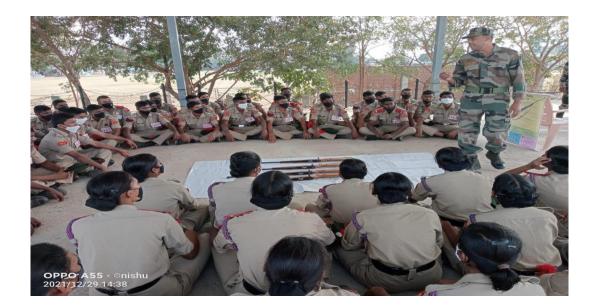

| 409         | TS 19 SWA 550022 | L/CPL G ANUSHA          | 9 (T) BN NC   | NIZAMABAD |          |
| 6   | 410         | TS 19 SWA 550445 | CDT V VARSHA            | 9 (T) BN NCC  | NIZAMABAD |          |
| 7   | 444         | TS 19 SWA 565996 | JUO CHAVAN<br>BHAVANA   | 33 (T) BN NCC | NIZAMABAD |          |
| 8   | 407         | TS 19 SWA 550989 | CQMS D PRAVALIKA        | 9 (T) BN NCC  | NIZAMABAD |          |
| 9   | 423         | TS19SWA555997    | SGT A SAMYUKTHA         | 12 (T) BN NCC | NIZAMABAD | CULTURAL |

#### NCC WOMEN WING



## Awareness on NCC at GDCW Siddipet



### NCC ENROLEMENT-2021-22 9(T)Bn karimnagar co visited our college & enrole the cadets



#### **CATC CAMP-TOPIC : AWARENESS ON HEALTH HYGIENE**



## **MOCK WEAPON DRILL**



# CULTURAL CAMP





# CADRE CAMP



### NCC INTERVIEW at NCC group HQ,Nizamabad on 28/10/2021



### YOGA DAY :2021-22

Y KARANA MARANA KARANA MARANA MARA





#### PRE RDC SELECTIONS BY NCC PA STAFF



UN ARTHER MARTHER MARTHER AN ARTHER AN AR

#### NCC OFFICIAL PARADE



#### **ART BY NCC CADET**







OFFICE OF THE PRINCIPAL, GOVT. DEGREE COLLEGE FOR WOMEN, SIDDIPET DIST SIDDIPET

CHARACHER HARACHER HA

From The principal Govt. Degree College For Women Siddipet Siddipet Dist To The Commanding Officer, 9/A Battalion, National Cadet Corps, Karimnagar, Telangana State.

Sir

Sub:- GDC (W) Siddipet- Cadet Appointment for SW intuition regarding:-

Advert to above cited subject 1 herewith forwarding the list of cadet who have in been nominated to hold cadet appointments

| SLNO | RANK  | NAME OF THE STUDENT | REGIMENTAL NUMB