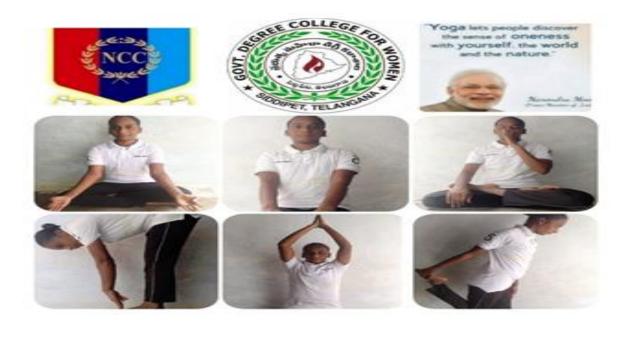

19 SWA 550445 | CDT V VARSHA            | 9 (T) BN NCC  | NIZAMABAD |          |
| 7   | 444         | TS 19 SWA 565996 | JUO CHAVAN<br>BHAVANA   | 33 (T) BN NCC | NIZAMABAD |          |
| 8   | 407         | TS 19 SWA 550989 | CQMS D PRAVALIKA        | 9 (T) BN NCC  | NIZAMABAD |          |
| 9   | 423         | TS19SWA555997    | SGT A SAMYUKTHA         | 12 (T) BN NCC | NIZAMABAD | CULTURAL |

#### NCC WOMEN WING



## Awareness on NCC at GDCW Siddipet



### NCC ENROLEMENT-2021-22 9(T)Bn karimnagar co visited our college & enrole the cadets



#### **CATC CAMP-TOPIC : AWARENESS ON HEALTH HYGIENE**



## **MOCK WEAPON DRILL**



# CULTURAL CAMP





# CADRE CAMP



### NCC INTERVIEW at NCC group HQ,Nizamabad on 28/10/2021



### YOGA DAY :2021-22

Y KARANA MARANA KARANA MARANA MARA





#### PRE RDC SELECTIONS BY NCC PA STAFF



UN ARTHER MARTHER MARTHER AN ARTHER AN AR

#### NCC OFFICIAL PARADE



#### **ART BY NCC CADET**







OFFICE OF THE PRINCIPAL, GOVT. DEGREE COLLEGE FOR WOMEN, SIDDIPET DIST SIDDIPET

CHARACHER HARACHER HA

From The principal Govt. Degree College For Women Siddipet Siddipet Dist To The Commanding Officer, 9/A Battalion, National Cadet Corps, Karimnagar, Telangana State.

Sir

Sub:- GDC (W) Siddipet- Cadet Appointment for SW intuition regarding:-

Advert to above cited subject 1 herewith forwarding the list of cadet who have in been nominated to hold cadet appointments

| SLNO | RANK  | NAME OF THE STUDENT | REGIMENTAL NUMBER |
|------|-------|---------------------|-------------------|
| 1    | CUO   | V.VARSHA            | TS195WA550445     |
|