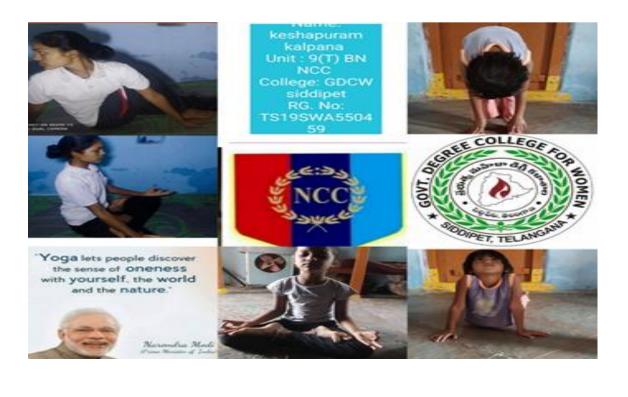

TS 19 SWA 550445 | CDT V VARSHA            | 9 (T) BN NCC  | NIZAMABAD |          |
| 7   | 444         | TS 19 SWA 565996 | JUO CHAVAN<br>BHAVANA   | 33 (T) BN NCC | NIZAMABAD |          |
| 8   | 407         | TS 19 SWA 550989 | CQMS D PRAVALIKA        | 9 (T) BN NCC  | NIZAMABAD |          |
| 9   | 423         | TS19SWA555997    | SGT A SAMYUKTHA         | 12 (T) BN NCC | NIZAMABAD | CULTURAL |

#### NCC WOMEN WING



## Awareness on NCC at GDCW Siddipet



### NCC ENROLEMENT-2021-22 9(T)Bn karimnagar co visited our college & enrole the cadets



#### **CATC CAMP-TOPIC : AWARENESS ON HEALTH HYGIENE**



## **MOCK WEAPON DRILL**



# CULTURAL CAMP





# CADRE CAMP



### NCC INTERVIEW at NCC group HQ,Nizamabad on 28/10/2021



### YOGA DAY :2021-22

Y KARANA MARANA KARANA MARANA MARA





#### PRE RDC SELECTIONS BY NCC PA STAFF



UN ARTHER MARTHER MARTHER AN ARTHER AN AR

#### NCC OFFICIAL PARADE



#### **ART BY NCC CADET**







OFFICE OF THE PRINCIPAL, GOVT. DEGREE COLLEGE FOR WOMEN, SIDDIPET DIST SIDDIPET

CHARACHER HARACHER HA

From The principal Govt. Degree College For Women Siddipet Siddipet Dist To The Commanding Officer, 9/A Battalion, National Cadet Corps, Karimnagar, Telangana State.

Sir

Sub:- GDC (W) Siddipet- Cadet Appointment for SW intuition regarding:-

Advert to above cited subject 1 herewith forwarding the list of cadet who have in been nominated to hold cadet appointments

| SLNO | RANK  | NAME OF THE STUDENT | REGIMENTAL NUMBER |
|------|-------|---------------------|-------------------|
| 1    | CUO   | V.VARSHA            | TS195WA550445     |