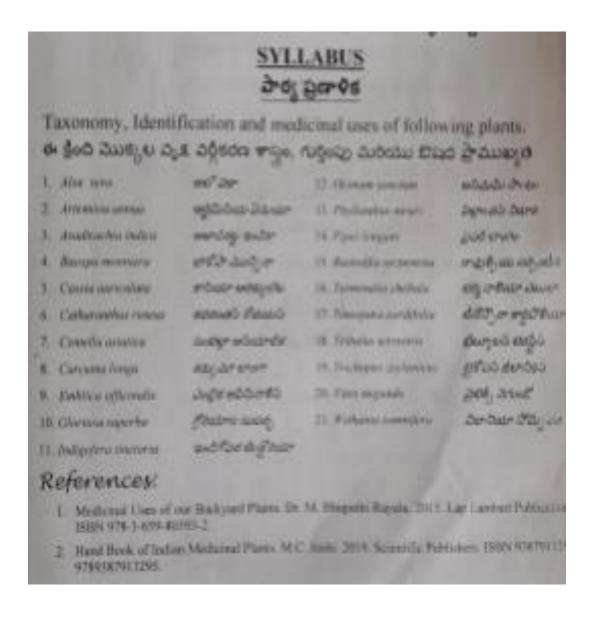

## Syllabus:

- 1.Introduction to medicinal plants
- 2. History of medicinal plants and Ethano botany
- 3. Principles of identifying medicinal plants, classification and nomenclature
- 4. Collection, storage and preservation of medicinal plants
- 5. Trade in medicinal plants
- 6. Phytochemistry of some important medicinal plants