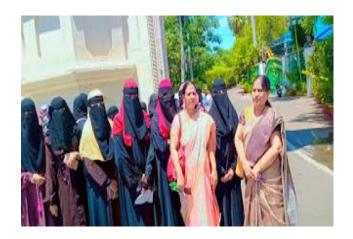

- > Visit Trip & Workshop on Terrace Gardening at Horticulture Training Centre , Horticulture Department , Nampally, Hyderabad on 11-06-2022
- 1. Yadagiri AD
- 2. Smt.A.V.N Lavanya,

Scientist (Horticulture), Vegetable Research Station,