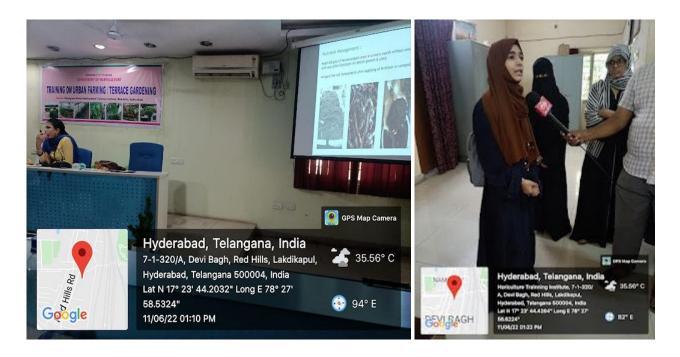

- > Visit Trip & Workshop on Terrace Gardening at Horticulture Training Centre , Horticulture Department , Nampally, Hyderabad on 11-06-2022
- 1. Yadagiri AD
- 2. Smt.A.V.N Lavanya,

Scientist (Horticulture), Vegetable Research Station,