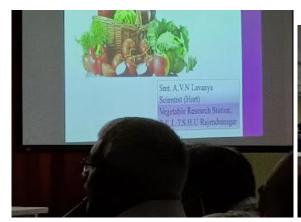

- > Visit Trip & Workshop on Terrace Gardening at Horticulture Training Centre , Horticulture Department , Nampally, Hyderabad on 11-06-2022
- 1. Yadagiri AD
- 2. Smt.A.V.N Lavanya,

Scientist (Horticulture), Vegetable Research Station,