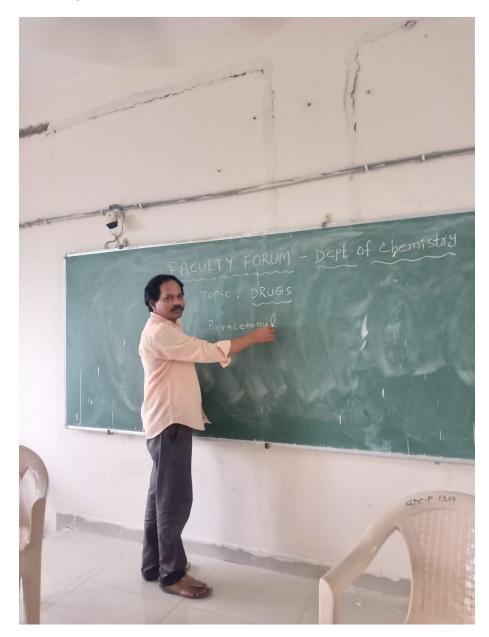

#### FACULTY FORUM

Faculty forum evolve institutional goals and norms of higher education .It promotes freedom thought, expression and action in fulfilling academic responsibilities.

## Faculty forum lecture on DRUGS

ALL PAL FACULTY FORUM VEnong Dr. M. Rasidel Geomany De Dr. Ghan Singlim Botany 22-75 Konces Fatima am - P. Jewaneni AR/ - N. Muthyala B.R.J. Dr. B. Renuka Lecin commelle St - ch. Gom Tecugu Wes ici - al. Verberes Eucle. Coordinator - IQAC PRINCIPAL Government Degree Ge ETURNAGARAM Melege Dist-508tter Govi Degree College, Etumage Dist: Mulugu - Telangana State