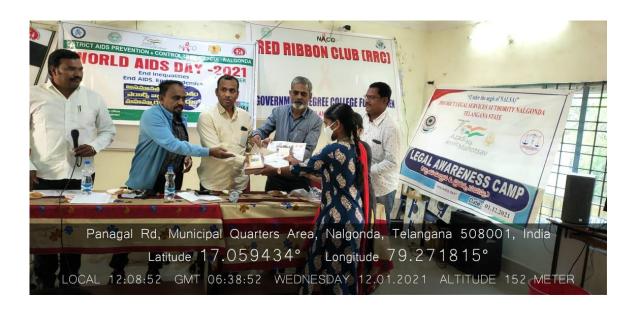

#### District Aids Prevention & Control Unit -District level Quiz Competition 01.12.2021

- 1. Patil Vaishnavi 20044012457021 MZC II Year
- 2. Vanam Rani 20044012457028 MZC II Year won District 1st Prize