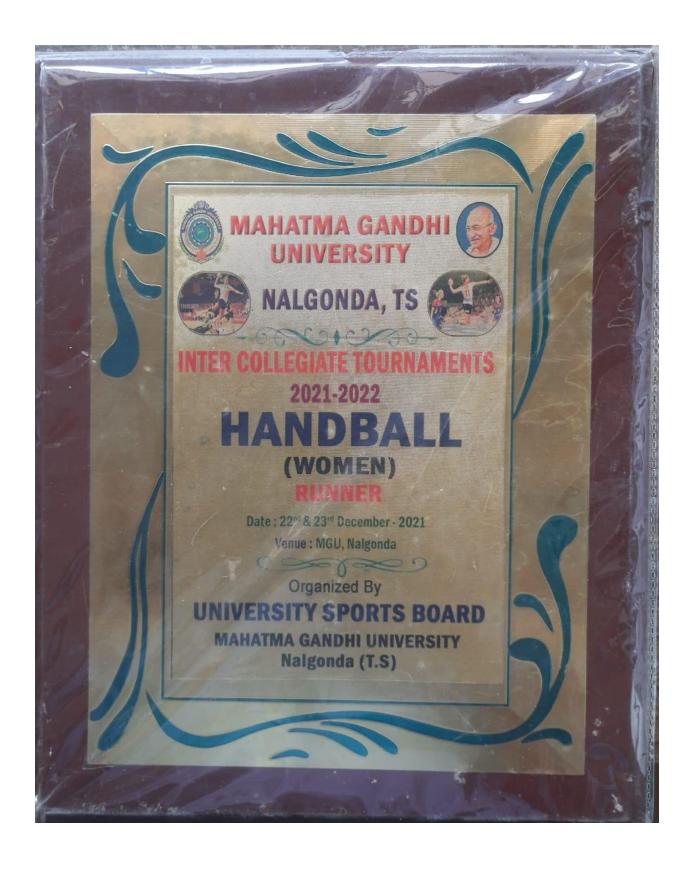

# 55. Number of awards/medals for outstanding performance in sports/cultural activities at university/state/national / international level during 2021-22

| Year        | Name of the award/<br>medal                    | Team /<br>Individual | University/State/<br>National/<br>International | Sports/ Cultural  | Name of the student                         |
|-------------|------------------------------------------------|----------------------|-------------------------------------------------|-------------------|---------------------------------------------|
|             | DAPCU,NALGONDA                                 | Team                 | University                                      | Cultural          | V.RANI& P.VAISHNAVI                         |
|             | MGU Inter collegiate tournment- Football       | Team                 | University                                      | Sports -1st place | P.bhagyuamma,V.Sony,V.Srilatha<br>&K.Swathi |
|             | MGU Inter collegiate tournment-                | Team                 | University                                      | Sports- 2nd Place | G.Manisha &Team                             |
| 2021-<br>22 | MGU Inter collegiate tournment-shuttle         | Team                 | University                                      | Sports- 3rd Place | Harika &Team                                |
|             | MGU Inter collegiate<br>tournment-<br>Highjump | Individual           | University                                      | Sports- 3rd Place | U.Radha                                     |
|             | MGU Inter collegiate tournment-Chess           | Individual           | University                                      | Sports- 4th Place | S.Navya                                     |

Secretary University Sports Board-MGU Date: 30-04-22

VICE-CHANCELLOR & CHAIRMAN University Sports Board-MGU

| s.No | student Name &                                                              | Name of the extent         |                                                      |                 | 11                                         |
|------|-----------------------------------------------------------------------------|----------------------------|------------------------------------------------------|-----------------|--------------------------------------------|
|      | class                                                                       | Place                      | Name of the Tournament                               | Acadomic        | Participald                                |
| D    | P. Bhaghyammadire<br>V. Sony Tiet<br>V. Stilatha Jandan<br>k. Swathi — Inda | am. A Football Pe Football | MGU Inter collegiate Tournaments Fooball competition | year<br>2021-22 | Achievement<br>Participates<br>9 1st place |
| 2)   | P. Bhaghyamma & Team<br>V. sony<br>V. sritatha Jinda<br>K. swathi Jinda     | A Football                 | ' south zone Inter university                        | 2021-22         | Participated                               |
| 3)   | G. Manicha & Team. Book 1st                                                 | Handball                   | MGO Inter collegiate<br>Hardball Tournaments         | 2002 1 - 22     | end place                                  |
| 4)   | amanisha B.con 1st y                                                        | Hand ball                  | south zone Inter on versity                          | 20021-22        | Porticipated                               |
| 5)   | Harika & Team                                                               | shu+tle                    | MGO Intel collegiate                                 |                 | 3rd place                                  |
| 6)   | Harika                                                                      | stuttle                    | south zone Inter university                          | 20021 - 22      | Participal                                 |
| 7)   | O. Radha - B. A Tot yr                                                      | ttigh jump                 | Man Inta collegiate High jump Townmannte             |                 | 3rd place                                  |
| 8)   | s. Navya & Team                                                             | chess                      | May Inter collegiate<br>chees Tournaments            | 200201 - 2,74   | 4th Place                                  |
| 9)   | K. Akshitha MPC 1styr                                                       | chus                       | south zone Inter oniversity                          | 20042-202       | participal                                 |
| 10)  | ch Renuka - Bzc III dyy<br>R. Anusha - Bicom Iralyy                         | Kabaddi                    | south zone Inter university                          |                 | - Participa                                |