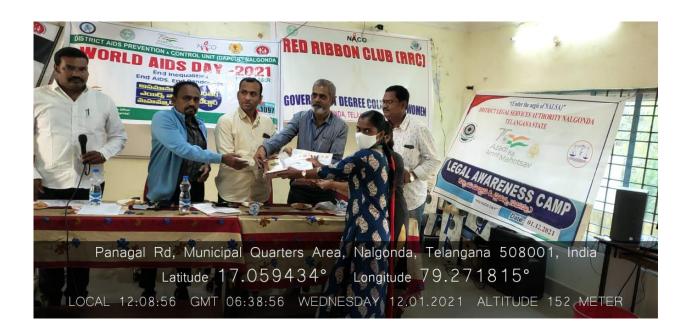

#### District Aids Prevention & Control Unit -District level Quiz Competition 01.12.2021

- 1. Patil Vaishnavi 20044012457021 MZC II Year
- 2. Vanam Rani 20044012457028 MZC II Year won District 1st Prize