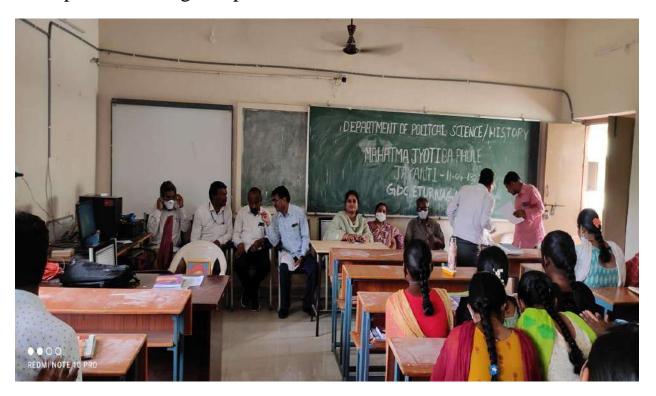

## Mahatma Jyotiba Pule Birth day celebration on April 11,2022

Principal Garlanding the portrait of PULE

Chief Guest Smt. K Rajanilatha, Principal, ID College ,GDC Mulugu and others s on the Dais

Participants In the Meeting