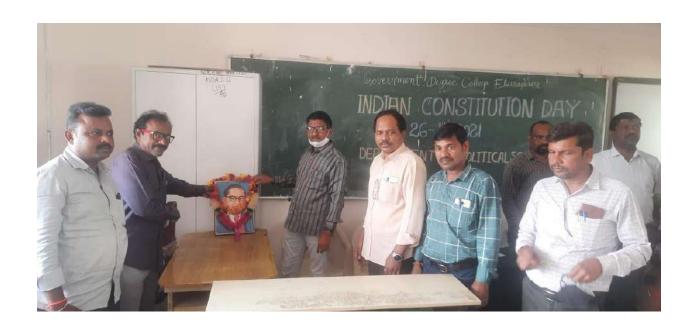

# IQAC Conducted AWARENESS PROGRAMME ON AECC & SEC PAPERS on 04-12-2021

Dr M Ravindar, IQAC, Coordinator, speaking about the papers

IQAC in association with Department of Political science conducted Indian Constitution Day on 26-11-2021

# Principal and IQAC Coordinator Garlanding to the portrait of Dr B R Ambedakar

Students speaking on the occasion

Head Dept of political science , Muthyalu is speaking on the occasion