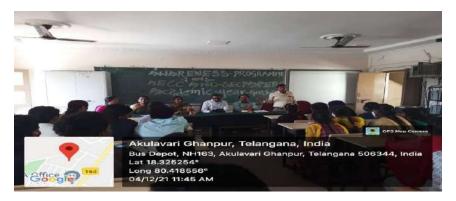

# IQAC Conducted AWARENESS PROGRAMME ON AECC & SEC PAPERS on 04-12-2021

Dr M Ravindar, IQAC, Coordinator, speaking about the papers

IQAC in association with Department of Political science conducted Indian Constitution Day on 26-11-2021