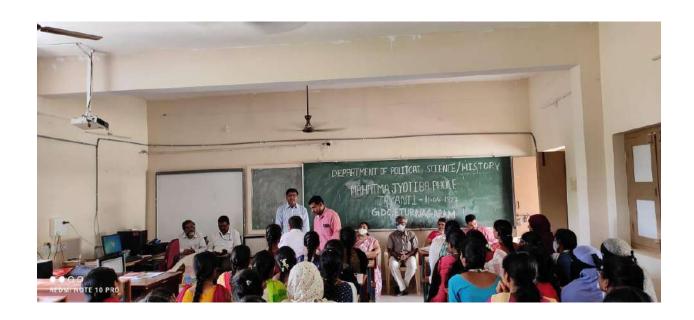

## Mahatma Jyotiba Pule Birth day celebration on April 11,2022

Principal Garlanding the portrait of PULE

Chief Guest Smt. K Rajanilatha, Principal, ID College ,GDC Mulugu and others s on the Dais

Participants In the Meeting