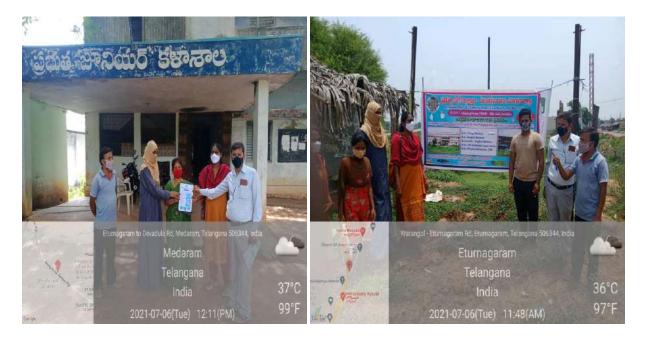

# IQAC Conducted AWARENESS PROGRAMME ON AECC & SEC PAPERS on 04-12-2021

Dr M Ravindar, IQAC, Coordinator, speaking about the papers

IQAC in association with Department of Political science conducted Indian Constitution Day on 26-11-2021