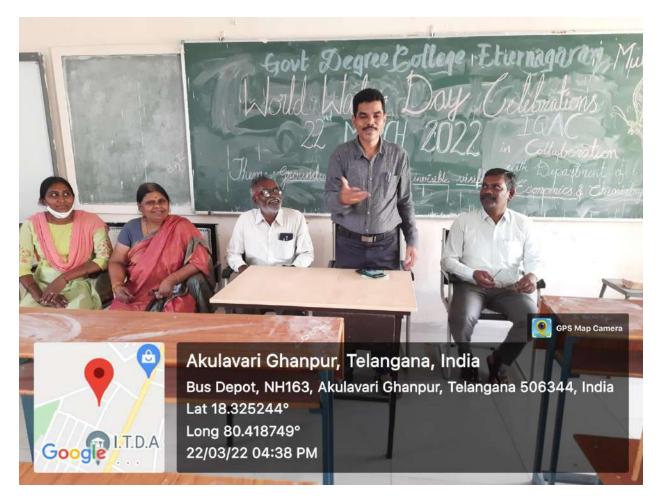

### Word Water Day on 22nd March ,2022

Principal Dr. B Ramulu sir is speaking on the Occasion

Head department t of Economics Dr. M. Ravindar is speaking on the occasion

Head department of commerce Dr. J .Chinna sir is speaking on the occasion