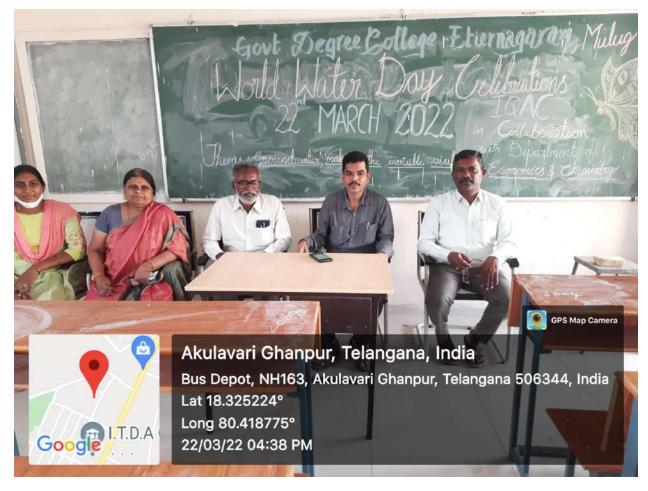

### Word Water Day on 22nd March ,2022

Principal Dr. B Ramulu sir is speaking on the Occasion

Head department t of Economics Dr. M. Ravindar is speaking on the occasion

Head department of commerce Dr. J .Chinna sir is speaking on the occasion