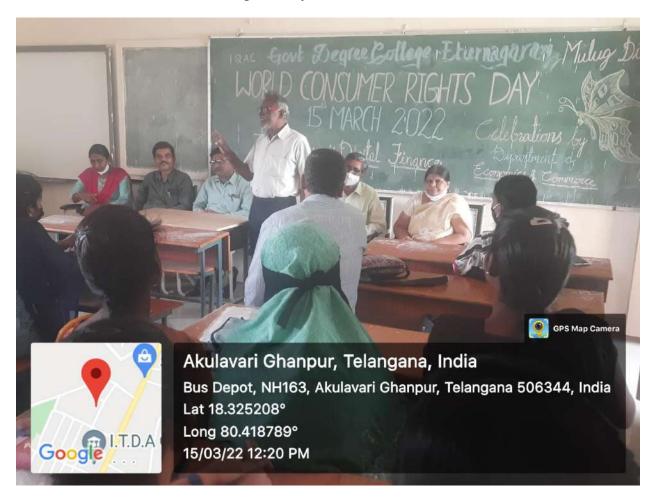

# World consumers rights day on 15-03-2022 on the occasion of world consumers day

In association with Department of Economics and Department of Commerce IQAC celebrated world consumer Rights Day

Participants in the meeting