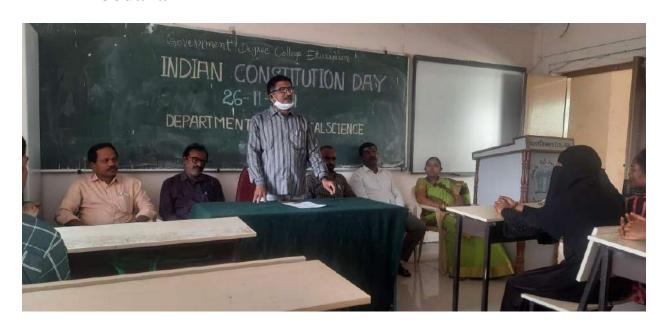

# Principal and IQAC Coordinator Garlanding to the portrait of Dr B R Ambedakar

Students speaking on the occasion

Head Dept of political science , Muthyalu is speaking on the occasion