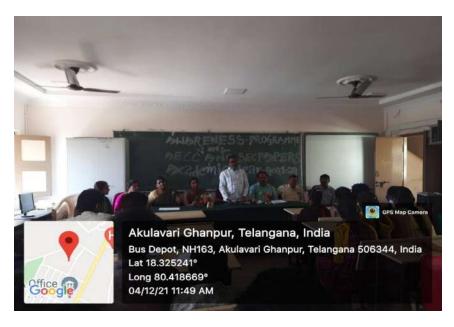

# IQAC Conducted AWARENESS PROGRAMME ON AECC & SEC PAPERS on 04-12-2021

Dr M Ravindar, IQAC, Coordinator, speaking about the papers

IQAC in association with Department of Political science conducted Indian Constitution Day on 26-11-2021