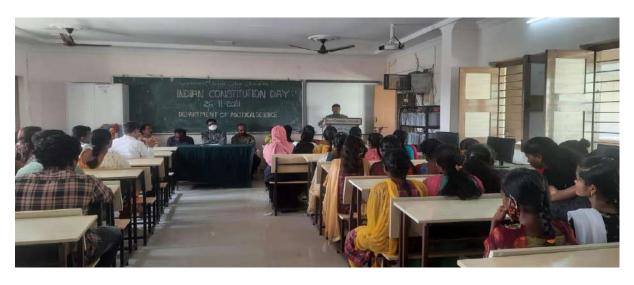

# IQAC Conducted AWARENESS PROGRAMME ON AECC & SEC PAPERS on 04-12-2021

Dr M Ravindar, IQAC, Coordinator, speaking about the papers

IQAC in association with Department of Political science conducted Indian Constitution Day on 26-11-2021

# Principal and IQAC Coordinator Garlanding to the portrait of Dr B R Ambedakar

Students speaking on the occasion

Head Dept of political science , Muthyalu is speaking on the occasion