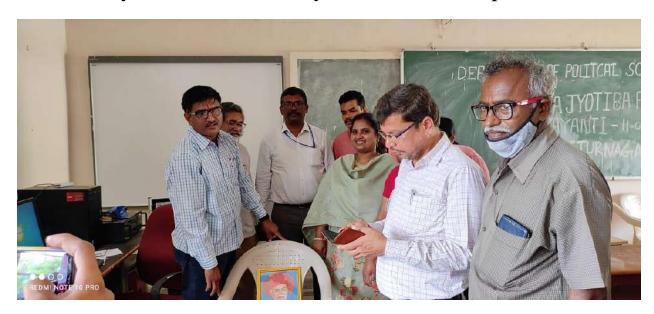

## Mahatma Jyotiba Pule Birth day celebration on April 11,2022

Principal Garlanding the portrait of PULE

Chief Guest Smt. K Rajanilatha, Principal, ID College ,GDC Mulugu and others s on the Dais

Participants In the Meeting