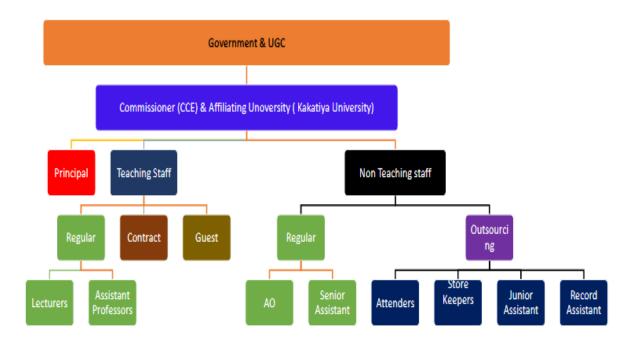

Government Degree College, Eturnagaram, Dist. Mulugu ,Telangana.

Organogram of Institution

| (  | GOVERNMENT D       | EGREE COLLEC          | GE-ETURNAGARAM                                                                                                                                                                                                                                                                                                                                                                                                                                                                                                                                                                                                                                                                                                                                                                                                                                                                                                                                                                                                                                                                                                                                                                                                                                                                                                                                                                                                                                                                                                                                                                                                                                                                                                                                                                                                                                                                                                                                                                                                                                                                                                                 |
|----|--------------------|-----------------------|--------------------------------------------------------------------------------------------------------------------------------------------------------------------------------------------------------------------------------------------------------------------------------------------------------------------------------------------------------------------------------------------------------------------------------------------------------------------------------------------------------------------------------------------------------------------------------------------------------------------------------------------------------------------------------------------------------------------------------------------------------------------------------------------------------------------------------------------------------------------------------------------------------------------------------------------------------------------------------------------------------------------------------------------------------------------------------------------------------------------------------------------------------------------------------------------------------------------------------------------------------------------------------------------------------------------------------------------------------------------------------------------------------------------------------------------------------------------------------------------------------------------------------------------------------------------------------------------------------------------------------------------------------------------------------------------------------------------------------------------------------------------------------------------------------------------------------------------------------------------------------------------------------------------------------------------------------------------------------------------------------------------------------------------------------------------------------------------------------------------------------|
|    |                    |                       | ADEMIC YEAR 2021-22                                                                                                                                                                                                                                                                                                                                                                                                                                                                                                                                                                                                                                                                                                                                                                                                                                                                                                                                                                                                                                                                                                                                                                                                                                                                                                                                                                                                                                                                                                                                                                                                                                                                                                                                                                                                                                                                                                                                                                                                                                                                                                            |
|    |                    | ISSIONS COMMITTEI     |                                                                                                                                                                                                                                                                                                                                                                                                                                                                                                                                                                                                                                                                                                                                                                                                                                                                                                                                                                                                                                                                                                                                                                                                                                                                                                                                                                                                                                                                                                                                                                                                                                                                                                                                                                                                                                                                                                                                                                                                                                                                                                                                |
| 1  | Dr.M.Ghan Singh    | Convener              | - The                                                                                                                                                                                                                                                                                                                                                                                                                                                                                                                                                                                                                                                                                                                                                                                                                                                                                                                                                                                                                                                                                                                                                                                                                                                                                                                                                                                                                                                                                                                                                                                                                                                                                                                                                                                                                                                                                                                                                                                                                                                                                                                          |
| 2  | Sri.Ch.Venkataiah  | Member                | 11.0 10                                                                                                                                                                                                                                                                                                                                                                                                                                                                                                                                                                                                                                                                                                                                                                                                                                                                                                                                                                                                                                                                                                                                                                                                                                                                                                                                                                                                                                                                                                                                                                                                                                                                                                                                                                                                                                                                                                                                                                                                                                                                                                                        |
| 3  | Smt.Kanees Fatima  | Member                | A-J-                                                                                                                                                                                                                                                                                                                                                                                                                                                                                                                                                                                                                                                                                                                                                                                                                                                                                                                                                                                                                                                                                                                                                                                                                                                                                                                                                                                                                                                                                                                                                                                                                                                                                                                                                                                                                                                                                                                                                                                                                                                                                                                           |
|    |                    |                       |                                                                                                                                                                                                                                                                                                                                                                                                                                                                                                                                                                                                                                                                                                                                                                                                                                                                                                                                                                                                                                                                                                                                                                                                                                                                                                                                                                                                                                                                                                                                                                                                                                                                                                                                                                                                                                                                                                                                                                                                                                                                                                                                |
|    | 0.110              | 2.DRC COMMITTEE       | ,                                                                                                                                                                                                                                                                                                                                                                                                                                                                                                                                                                                                                                                                                                                                                                                                                                                                                                                                                                                                                                                                                                                                                                                                                                                                                                                                                                                                                                                                                                                                                                                                                                                                                                                                                                                                                                                                                                                                                                                                                                                                                                                              |
| 1  | Sri.U.Swamy        | Convener              | 00/                                                                                                                                                                                                                                                                                                                                                                                                                                                                                                                                                                                                                                                                                                                                                                                                                                                                                                                                                                                                                                                                                                                                                                                                                                                                                                                                                                                                                                                                                                                                                                                                                                                                                                                                                                                                                                                                                                                                                                                                                                                                                                                            |
| 2  | Sri.D.Naveen       | Member                | DON                                                                                                                                                                                                                                                                                                                                                                                                                                                                                                                                                                                                                                                                                                                                                                                                                                                                                                                                                                                                                                                                                                                                                                                                                                                                                                                                                                                                                                                                                                                                                                                                                                                                                                                                                                                                                                                                                                                                                                                                                                                                                                                            |
|    | D. M.D '. 1        | 3.IQAC                |                                                                                                                                                                                                                                                                                                                                                                                                                                                                                                                                                                                                                                                                                                                                                                                                                                                                                                                                                                                                                                                                                                                                                                                                                                                                                                                                                                                                                                                                                                                                                                                                                                                                                                                                                                                                                                                                                                                                                                                                                                                                                                                                |
| 1_ | Dr.M.Ravindar      | Convener              |                                                                                                                                                                                                                                                                                                                                                                                                                                                                                                                                                                                                                                                                                                                                                                                                                                                                                                                                                                                                                                                                                                                                                                                                                                                                                                                                                                                                                                                                                                                                                                                                                                                                                                                                                                                                                                                                                                                                                                                                                                                                                                                                |
| 2  | Dr.J.Chinna        | Member                | Missing                                                                                                                                                                                                                                                                                                                                                                                                                                                                                                                                                                                                                                                                                                                                                                                                                                                                                                                                                                                                                                                                                                                                                                                                                                                                                                                                                                                                                                                                                                                                                                                                                                                                                                                                                                                                                                                                                                                                                                                                                                                                                                                        |
| 3  | Dr.M.Vijaya Laxmi  | Member                | MASO                                                                                                                                                                                                                                                                                                                                                                                                                                                                                                                                                                                                                                                                                                                                                                                                                                                                                                                                                                                                                                                                                                                                                                                                                                                                                                                                                                                                                                                                                                                                                                                                                                                                                                                                                                                                                                                                                                                                                                                                                                                                                                                           |
| 4  | Dr.M.Ghan Singh    | Member                | The same of the sa |
| 5  | Sri.T.Ramesh Kumar | Member                | Neuw                                                                                                                                                                                                                                                                                                                                                                                                                                                                                                                                                                                                                                                                                                                                                                                                                                                                                                                                                                                                                                                                                                                                                                                                                                                                                                                                                                                                                                                                                                                                                                                                                                                                                                                                                                                                                                                                                                                                                                                                                                                                                                                           |
| 6  | Sti.U.Swamy        | Member                | h                                                                                                                                                                                                                                                                                                                                                                                                                                                                                                                                                                                                                                                                                                                                                                                                                                                                                                                                                                                                                                                                                                                                                                                                                                                                                                                                                                                                                                                                                                                                                                                                                                                                                                                                                                                                                                                                                                                                                                                                                                                                                                                              |
| 7  | Dr.B.Renuka        | Member                | B.Re_                                                                                                                                                                                                                                                                                                                                                                                                                                                                                                                                                                                                                                                                                                                                                                                                                                                                                                                                                                                                                                                                                                                                                                                                                                                                                                                                                                                                                                                                                                                                                                                                                                                                                                                                                                                                                                                                                                                                                                                                                                                                                                                          |
| 8  | Sri.D.Naveen       | Member                | :00:                                                                                                                                                                                                                                                                                                                                                                                                                                                                                                                                                                                                                                                                                                                                                                                                                                                                                                                                                                                                                                                                                                                                                                                                                                                                                                                                                                                                                                                                                                                                                                                                                                                                                                                                                                                                                                                                                                                                                                                                                                                                                                                           |
| 9  | P.Manikanta        | Member (Alumni)       |                                                                                                                                                                                                                                                                                                                                                                                                                                                                                                                                                                                                                                                                                                                                                                                                                                                                                                                                                                                                                                                                                                                                                                                                                                                                                                                                                                                                                                                                                                                                                                                                                                                                                                                                                                                                                                                                                                                                                                                                                                                                                                                                |
| 10 | G.Durgeshwara Rao  | Member (Parent)       |                                                                                                                                                                                                                                                                                                                                                                                                                                                                                                                                                                                                                                                                                                                                                                                                                                                                                                                                                                                                                                                                                                                                                                                                                                                                                                                                                                                                                                                                                                                                                                                                                                                                                                                                                                                                                                                                                                                                                                                                                                                                                                                                |
| 11 | Y.Pavan Kalyan     | Member (Student)      | Y. Pavan Kalenn                                                                                                                                                                                                                                                                                                                                                                                                                                                                                                                                                                                                                                                                                                                                                                                                                                                                                                                                                                                                                                                                                                                                                                                                                                                                                                                                                                                                                                                                                                                                                                                                                                                                                                                                                                                                                                                                                                                                                                                                                                                                                                                |
|    |                    | 4.UGC COMMITTEE       |                                                                                                                                                                                                                                                                                                                                                                                                                                                                                                                                                                                                                                                                                                                                                                                                                                                                                                                                                                                                                                                                                                                                                                                                                                                                                                                                                                                                                                                                                                                                                                                                                                                                                                                                                                                                                                                                                                                                                                                                                                                                                                                                |
| 1  | Dr.M.Ghan Singh    | Convener              | The state of the s |
| 2  | Dr.B.Renuka        | Member                | B.Pel                                                                                                                                                                                                                                                                                                                                                                                                                                                                                                                                                                                                                                                                                                                                                                                                                                                                                                                                                                                                                                                                                                                                                                                                                                                                                                                                                                                                                                                                                                                                                                                                                                                                                                                                                                                                                                                                                                                                                                                                                                                                                                                          |
|    | 5.                 | MAGAZINE COMMITT      | TEE                                                                                                                                                                                                                                                                                                                                                                                                                                                                                                                                                                                                                                                                                                                                                                                                                                                                                                                                                                                                                                                                                                                                                                                                                                                                                                                                                                                                                                                                                                                                                                                                                                                                                                                                                                                                                                                                                                                                                                                                                                                                                                                            |
| 1  | Sti.T.Ramesh Kumar | Convener              | Menne                                                                                                                                                                                                                                                                                                                                                                                                                                                                                                                                                                                                                                                                                                                                                                                                                                                                                                                                                                                                                                                                                                                                                                                                                                                                                                                                                                                                                                                                                                                                                                                                                                                                                                                                                                                                                                                                                                                                                                                                                                                                                                                          |
| 2  | Ch.Venkataiah      | Member                | N. S. P. N                                                                                                                                                                                                                                                                                                                                                                                                                                                                                                                                                                                                                                                                                                                                                                                                                                                                                                                                                                                                                                                                                                                                                                                                                                                                                                                                                                                                                                                                                                                                                                                                                                                                                                                                                                                                                                                                                                                                                                                                                                                                                                                     |
| 3  | Smt.Kanees Fatima  | Member                | D 75                                                                                                                                                                                                                                                                                                                                                                                                                                                                                                                                                                                                                                                                                                                                                                                                                                                                                                                                                                                                                                                                                                                                                                                                                                                                                                                                                                                                                                                                                                                                                                                                                                                                                                                                                                                                                                                                                                                                                                                                                                                                                                                           |
|    |                    |                       |                                                                                                                                                                                                                                                                                                                                                                                                                                                                                                                                                                                                                                                                                                                                                                                                                                                                                                                                                                                                                                                                                                                                                                                                                                                                                                                                                                                                                                                                                                                                                                                                                                                                                                                                                                                                                                                                                                                                                                                                                                                                                                                                |
|    | T                  | N EMPOWERMENT CO      |                                                                                                                                                                                                                                                                                                                                                                                                                                                                                                                                                                                                                                                                                                                                                                                                                                                                                                                                                                                                                                                                                                                                                                                                                                                                                                                                                                                                                                                                                                                                                                                                                                                                                                                                                                                                                                                                                                                                                                                                                                                                                                                                |
| 1  | Dr.B.Renuka        | Convener              | BRI                                                                                                                                                                                                                                                                                                                                                                                                                                                                                                                                                                                                                                                                                                                                                                                                                                                                                                                                                                                                                                                                                                                                                                                                                                                                                                                                                                                                                                                                                                                                                                                                                                                                                                                                                                                                                                                                                                                                                                                                                                                                                                                            |
| 2  | Smt.Kanees Fatima  | Member                | 20 +1                                                                                                                                                                                                                                                                                                                                                                                                                                                                                                                                                                                                                                                                                                                                                                                                                                                                                                                                                                                                                                                                                                                                                                                                                                                                                                                                                                                                                                                                                                                                                                                                                                                                                                                                                                                                                                                                                                                                                                                                                                                                                                                          |
| 3  | Smt.P.Jyothi       | Member                | OH                                                                                                                                                                                                                                                                                                                                                                                                                                                                                                                                                                                                                                                                                                                                                                                                                                                                                                                                                                                                                                                                                                                                                                                                                                                                                                                                                                                                                                                                                                                                                                                                                                                                                                                                                                                                                                                                                                                                                                                                                                                                                                                             |
|    | ,                  | <br>7.SPORTS COMMITTE | EE                                                                                                                                                                                                                                                                                                                                                                                                                                                                                                                                                                                                                                                                                                                                                                                                                                                                                                                                                                                                                                                                                                                                                                                                                                                                                                                                                                                                                                                                                                                                                                                                                                                                                                                                                                                                                                                                                                                                                                                                                                                                                                                             |
| 1  | Dr.M.Ghan Singh    | Convener              | 99-                                                                                                                                                                                                                                                                                                                                                                                                                                                                                                                                                                                                                                                                                                                                                                                                                                                                                                                                                                                                                                                                                                                                                                                                                                                                                                                                                                                                                                                                                                                                                                                                                                                                                                                                                                                                                                                                                                                                                                                                                                                                                                                            |
| 2  | Sri.D.Naveen       | Member                | Dan                                                                                                                                                                                                                                                                                                                                                                                                                                                                                                                                                                                                                                                                                                                                                                                                                                                                                                                                                                                                                                                                                                                                                                                                                                                                                                                                                                                                                                                                                                                                                                                                                                                                                                                                                                                                                                                                                                                                                                                                                                                                                                                            |
| 3  | Sri.Ch.Venkataiah  | Member                | 1/ 1/4                                                                                                                                                                                                                                                                                                                                                                                                                                                                                                                                                                                                                                                                                                                                                                                                                                                                                                                                                                                                                                                                                                                                                                                                                                                                                                                                                                                                                                                                                                                                                                                                                                                                                                                                                                                                                                                                                                                                                                                                                                                                                                                         |