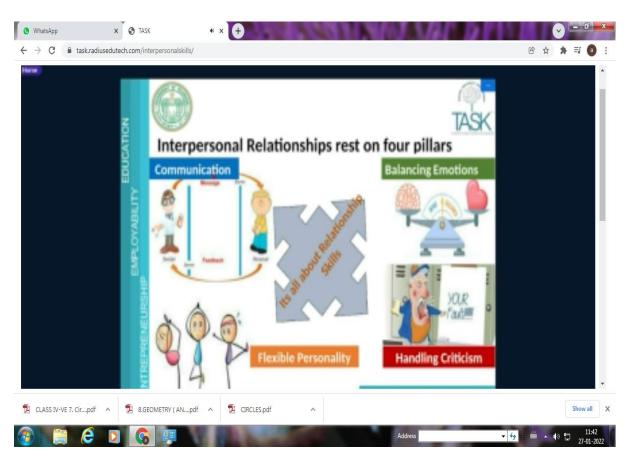

| 1               |
| Shafiya Maheen                    | 1st year BA (F                                                                                                       |                 |
| Shafiya Maheen                    | 1st year BA(E.H.)                                                                                                    | ) shafiya       |

//

## Virtual Session on Communication Skills from 24/1/2022 to 26/1/2022

A Virtual session conducted on Communication skills from 24/1/2022 to 26/1/2022.Resource person Mr.Mark Louis Horne explained LSRW techniques.50 students attended the session









## A Virtual Workshop on Interpersonal Relationship Skills from 27/1/2022 to 29/1/2022







#### Virtual Session on Interview Skills from 31/1/2022 to 2/2/2022



# Essentials of python programming session conducted from 24/2/2022 to 26/2/2022

As a part of Essentials of python programming session Resource Person Mr.Rakesh Reddy from TASK explained how to write Basic programs using Python programming language and its applications.120 students attended he training.









### Students Attendance for python training

| and the same | of the college:-  | Govt Degre          | e College for Women Nalgorda 24/2/2022 Mr. Raketh Roddy Vearot Passout Day 1 Day 2 Day 3