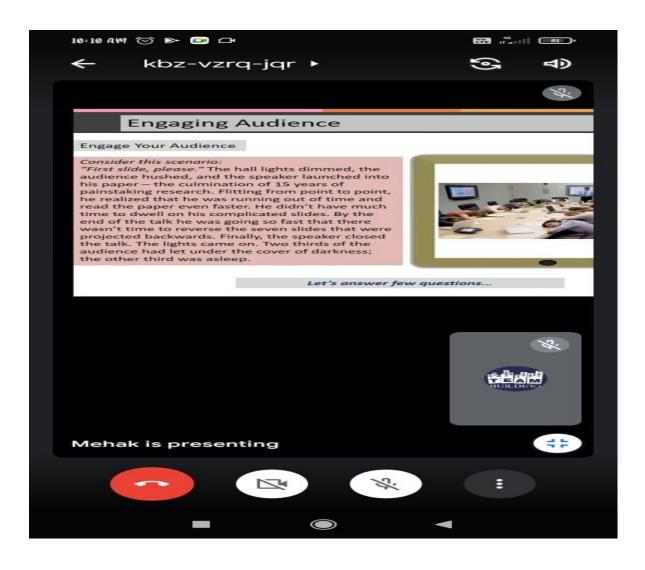

g Creativity, Collaboration, Communication, Social skills, Leadership skills, Balancing emotions, Handling criticism. Total 133 students attended the session .

















# Infosys Project Genesis Training from 23<sup>rd</sup> May 2022 to June 7<sup>th</sup> 2022 Conducted by TASK and TSKC

As a part of Infosys BPM-CSR initiatives under the aegis of project Genesis conducted online skill development program for degree students. This is predominantly on soft skills include written and verbal communication, email etiquette, interview skills, aptitude paper, analytical skills, presentation skills etc. This is a 48 hours' program 4 hours on a daily basis for 12 days in this regard from our college four students selected for this training and successfully completed the training.

















### An Infosys BPM CSR Initiative

#### **Certificate of Participation**

This is to certify that

#### Nadiya Naaz

has participated in the Online Soft Skills Training conducted by INFOSYS BPM LTD. for Telangana Academy For Skills And Knowledge (TASK), Telangana from 23<sup>rd</sup> May to 7<sup>th</sup> June, 2022.

Shalini Jayakrishnan

Senior Practice Lead — CSR & Diversity Human Resource Development Infosys BPM Limited





#### An Infosys BPM CSR Initiative

#### **Certificate of Participation**

This is to certify that

#### Jyoshna Kancharakuntla

has participated in the Online Soft Skills Training conducted by INFOSYS BPM LTD. for Telangana Academy For Skills And Knowledge (TASK), Telangana from 23<sup>rd</sup> May to 7<sup>th</sup> June, 2022.



Senior Practice Lead — CS