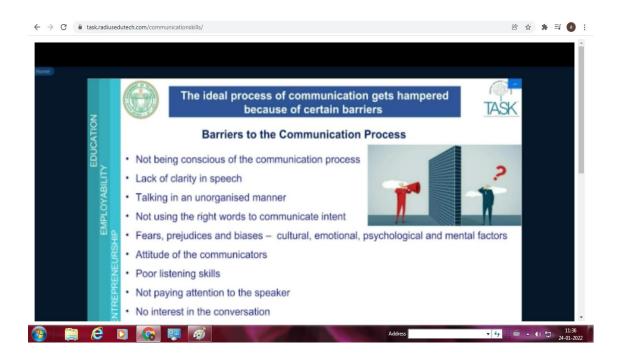

|
| (%) Afrah Mahvish                 |                                                                                                                      | 1               |
| Shafiya Maheen                    | 1st year BA (F                                                                                                       |                 |
| Shafiya Maheen                    | 1st year BA(E.H.)                                                                                                    | ) shafiya       |

//

## Virtual Session on Communication Skills from 24/1/2022 to 26/1/2022

A Virtual session conducted on Communication skills from 24/1/2022 to 26/1/2022.Resource person Mr.Mark Louis Horne explained LSRW techniques.50 students attended the session









## A Virtual Workshop on Interpersonal Relationship Skills from 27/1/2022 to 29/1/2022







#### Virtual Session on Interview Skills from 31/1/2022 to 2/2/2022



# Essentials of python programming session conducted from 24/2/2022 to 26/2/2022

As a part of Essentials of python programming session Resource Person Mr.Rakesh Reddy from TASK explained how to write Basic programs using Python programming language and its applications.120 students attended he training.









### Students Attendance for python training

| and the same | of the college:-  | Govt Degre          | e College for Women Nalgorda 24/2/2022 Mr. Raketh Roddy Vearot Passout Day 1 Day 2 Day 3