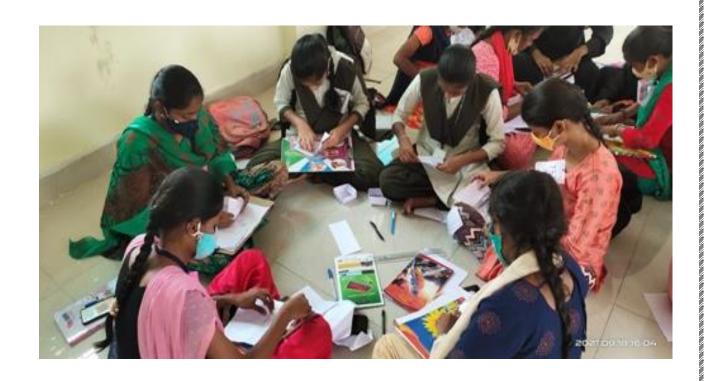

# MAHINDRA PRIDE CLASSROOM (NAANDI) TRAINING FROM 16/9/2021 TO 23/9/2021

As part of TSKC activities NAANDI Mhindra Pride Class room for the final year students of this college were conducted from 16-09-2021 to 23-09-2021 s for seven days to provide first hand experience in self- inroduction, Goal setting , Jam Session, comminication skills, resume preparation, preparedness for interview and facing interviews apart from other initiatives for the enhancement and development of employability Skills

TASK through DISHA to show the right direction in creating more avenues after the completion of Graduation. In the end, students expressed their satisfaction about the programme. They expressed that they have become more confident to face the interviews through this training.