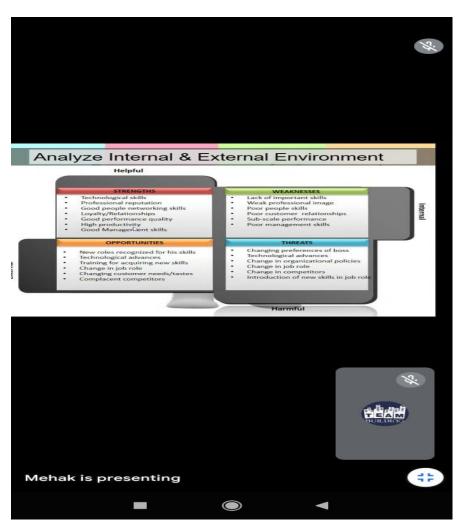

nking Creativity, Collaboration, Communication, Social skills, Leadership skills, Balancing emotions, Handling criticism. Total 133 students attended the session .

















# Infosys Project Genesis Training from 23<sup>rd</sup> May 2022 to June 7<sup>th</sup> 2022 Conducted by TASK and TSKC

As a part of Infosys BPM-CSR initiatives under the aegis of project Genesis conducted online skill development program for degree students. This is predominantly on soft skills include written and verbal communication, email etiquette, interview skills, aptitude paper, analytical skills, presentation skills etc. This is a 48 hours' program 4 hours on a daily basis for 12 days in this regard from our college four students selected for this training and successfully completed the training.

















### An Infosys BPM CSR Initiative

#### **Certificate of Participation**

This is to certify that

#### Nadiya Naaz

has participated in the Online Soft Skills Training conducted by INFOSYS BPM LTD. for Telangana Academy For Skills And Knowledge (TASK), Telangana from 23<sup>rd</sup> May to 7<sup>th</sup> June, 2022.

Shalini Jayakrishnan

Senior Practice Lead — CSR & Diversity Human Resource Development Infosys BPM Limited





#### An Infosys BPM CSR Initiative

#### **Certificate of Participation**

This is to certify that

#### Jyoshna Kancharakuntla

has participated in the Online Soft Skills Training conducted by INFOSYS BPM LTD. for Telangana Academy For Skills And Knowledge (TASK), Telangana from 23<sup>rd</sup> May to 7<sup>th</sup> June, 2022.



Senior Practice Lead