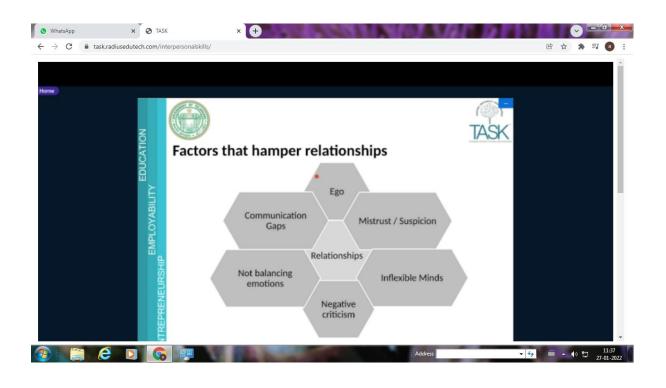

| 1               |
| Shafiya Maheen                    | 1st year BA (F                                                                                                       |                 |
| Shafiya Maheen                    | 1st year BA(E.H.)                                                                                                    | ) shafiya       |

//

## Virtual Session on Communication Skills from 24/1/2022 to 26/1/2022

A Virtual session conducted on Communication skills from 24/1/2022 to 26/1/2022.Resource person Mr.Mark Louis Horne explained LSRW techniques.50 students attended the session









## A Virtual Workshop on Interpersonal Relationship Skills from 27/1/2022 to 29/1/2022







#### Virtual Session on Interview Skills from 31/1/2022 to 2/2/2022



# Essentials of python programming session conducted from 24/2/2022 to 26/2/2022

As a part of Essentials of python programming session Resource Person Mr.Rakesh Reddy from TASK explained how to write Basic programs using Python programming language and its applications.120 students attended he training.









### Students Attendance for python training

| and the same | of the college:-  | Govt Degre          | e College for Women Nalgorda 24/2/2022 Mr. Raketh Roddy Vearot Passout Day 1 Day 2 Day 3