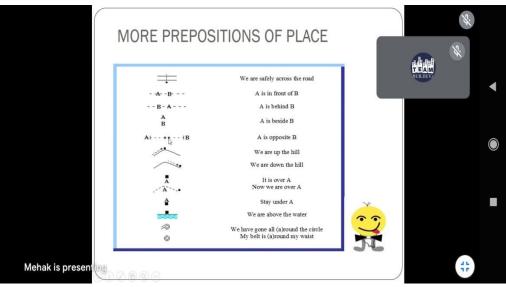

# MAHINDRA PRIDE CLASSROOM (NAANDI) TRAINING FROM 16/9/2021 TO 23/9/2021

As part of TSKC activities NAANDI Mhindra Pride Class room for the final year students of this college were conducted from 16-09-2021 to 23-09-2021 s for seven days to provide first hand experience in self- inroduction, Goal setting , Jam Session, comminication skills, resume preparation, preparedness for interview and facing interviews apart from other initiatives for the enhancement and development of employability Skills

TASK through DISHA to show the right direction in creating more avenues after the completion of Graduation. In the end, students expressed their satisfaction about the programme. They expressed that they have become more confident to face the interviews through this training.