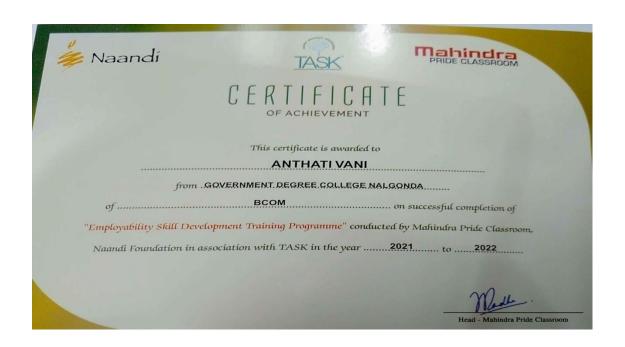

# MAHINDRA PRIDE CLASSROOM (NAANDI) TRAINING FROM 16/9/2021 TO 23/9/2021

As part of TSKC activities NAANDI Mhindra Pride Class room for the final year students of this college were conducted from 16-09-2021 to 23-09-2021 s for seven days to provide first hand experience in self- inroduction, Goal setting , Jam Session, comminication skills, resume preparation, preparedness for interview and facing interviews apart from other initiatives for the enhancement and development of employability Skills

TASK through DISHA to show the right direction in creating more avenues after the completion of Graduation. In the end, students expressed their satisfaction about the programme. They expressed that they have become more confident to face the interviews through this training.