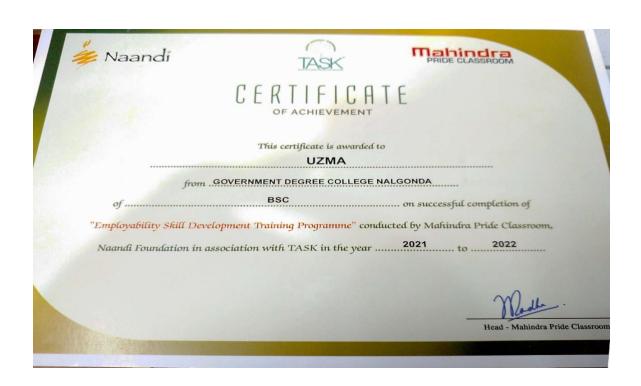

# MAHINDRA PRIDE CLASSROOM (NAANDI) TRAINING FROM 16/9/2021 TO 23/9/2021

As part of TSKC activities NAANDI Mhindra Pride Class room for the final year students of this college were conducted from 16-09-2021 to 23-09-2021 s for seven days to provide first hand experience in self- inroduction, Goal setting , Jam Session, comminication skills, resume preparation, preparedness for interview and facing interviews apart from other initiatives for the enhancement and development of employability Skills

TASK through DISHA to show the right direction in creating more avenues after the completion of Graduation. In the end, students expressed their satisfaction about the programme. They expressed that they have become more confident to face the interviews through this training.