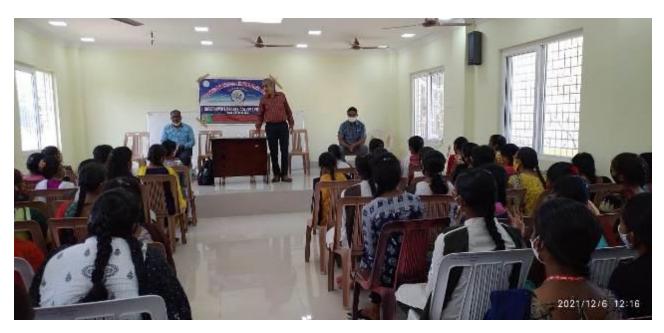

# MAHINDRA PRIDE CLASSROOM (NAANDI) TRAINING FROM 16/9/2021 TO 23/9/2021

As part of TSKC activities NAANDI Mhindra Pride Class room for the final year students of this college were conducted from 16-09-2021 to 23-09-2021 s for seven days to provide first hand experience in self- inroduction, Goal setting , Jam Session, comminication skills, resume preparation, preparedness for interview and facing interviews apart from other initiatives for the enhancement and development of employability Skills

TASK through DISHA to show the right direction in creating more avenues after the completion of Graduation. In the end, students expressed their satisfaction about the programme. They expressed that they have become more confident to face the interviews through this training.