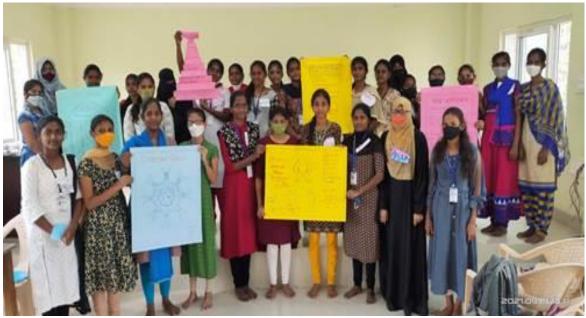

# MAHINDRA PRIDE CLASSROOM (NAANDI) TRAINING FROM 16/9/2021 TO 23/9/2021

As part of TSKC activities NAANDI Mhindra Pride Class room for the final year students of this college were conducted from 16-09-2021 to 23-09-2021 s for seven days to provide first hand experience in self- inroduction, Goal setting , Jam Session, comminication skills, resume preparation, preparedness for interview and facing interviews apart from other initiatives for the enhancement and development of employability Skills

TASK through DISHA to show the right direction in creating more avenues after the completion of Graduation. In the end, students expressed their satisfaction about the programme. They expressed that they have become more confident to face the interviews through this training.