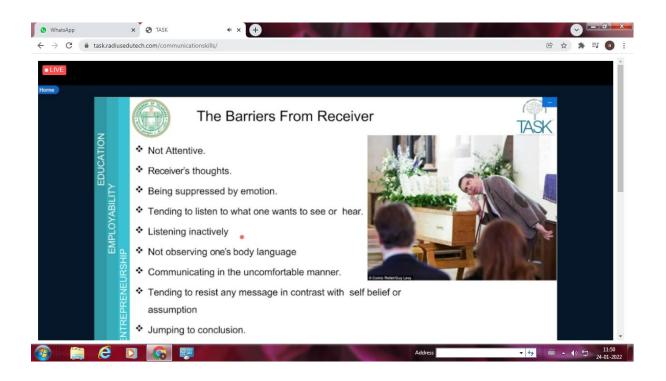

|
| (%) Afrah Mahvish                 |                                                                                                                      | 1               |
| Shafiya Maheen                    | 1st year BA (F                                                                                                       |                 |
| Shafiya Maheen                    | 1st year BA(E.H.)                                                                                                    | ) shafiya       |

//

## Virtual Session on Communication Skills from 24/1/2022 to 26/1/2022

A Virtual session conducted on Communication skills from 24/1/2022 to 26/1/2022.Resource person Mr.Mark Louis Horne explained LSRW techniques.50 students attended the session









## A Virtual Workshop on Interpersonal Relationship Skills from 27/1/2022 to 29/1/2022







#### Virtual Session on Interview Skills from 31/1/2022 to 2/2/2022



# Essentials of python programming session conducted from 24/2/2022 to 26/2/2022

As a part of Essentials of python programming session Resource Person Mr.Rakesh Reddy from TASK explained how to write Basic programs using Python programming language and its applications.120 students attended he training.









### Students Attendance for python training

| and the same | of the college:-  | Govt Degre          | e College for Women Nalgorda 24/2/2022 Mr. Raketh Roddy Vearot Passout Day 1 Day 2 Day 3