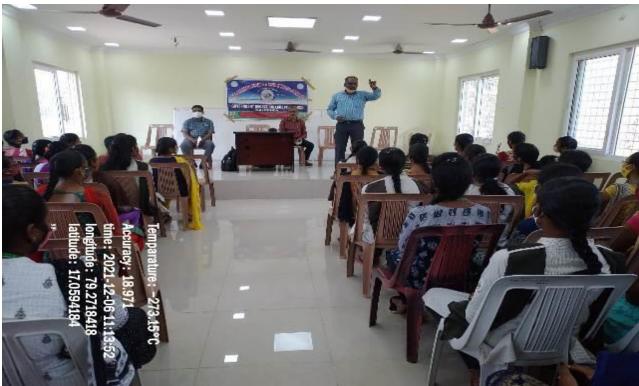

# MAHINDRA PRIDE CLASSROOM (NAANDI) TRAINING FROM 16/9/2021 TO 23/9/2021

As part of TSKC activities NAANDI Mhindra Pride Class room for the final year students of this college were conducted from 16-09-2021 to 23-09-2021 s for seven days to provide first hand experience in self- inroduction, Goal setting , Jam Session, comminication skills, resume preparation, preparedness for interview and facing interviews apart from other initiatives for the enhancement and development of employability Skills

TASK through DISHA to show the right direction in creating more avenues after the completion of Graduation. In the end, students expressed their satisfaction about the programme. They expressed that they have become more confident to face the interviews through this training.