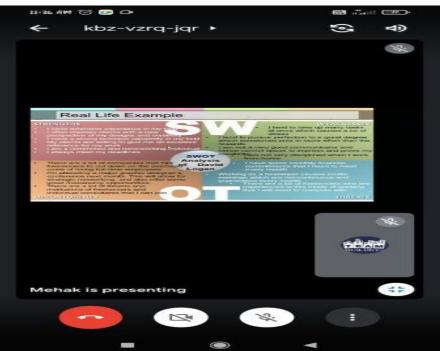

ing Creativity, Collaboration, Communication, Social skills, Leadership skills, Balancing emotions, Handling criticism. Total 133 students attended the session .

















# Infosys Project Genesis Training from 23<sup>rd</sup> May 2022 to June 7<sup>th</sup> 2022 Conducted by TASK and TSKC

As a part of Infosys BPM-CSR initiatives under the aegis of project Genesis conducted online skill development program for degree students. This is predominantly on soft skills include written and verbal communication, email etiquette, interview skills, aptitude paper, analytical skills, presentation skills etc. This is a 48 hours' program 4 hours on a daily basis for 12 days in this regard from our college four students selected for this training and successfully completed the training.

















### An Infosys BPM CSR Initiative

#### **Certificate of Participation**

This is to certify that

#### Nadiya Naaz

has participated in the Online Soft Skills Training conducted by INFOSYS BPM LTD. for Telangana Academy For Skills And Knowledge (TASK), Telangana from 23<sup>rd</sup> May to 7<sup>th</sup> June, 2022.

Shalini Jayakrishnan

Senior Practice Lead — CSR & Diversity Human Resource Development Infosys BPM Limited





#### An Infosys BPM CSR Initiative

#### **Certificate of Participation**

This is to certify that

#### Jyoshna Kancharakuntla

has participated in the Online Soft Skills Training conducted by INFOSYS BPM LTD. for Telangana Academy For Skills And Knowledge (TASK), Telangana from 23<sup>rd</sup> May to 7<sup>th</sup> June, 2022.



Senior Practice Lead —