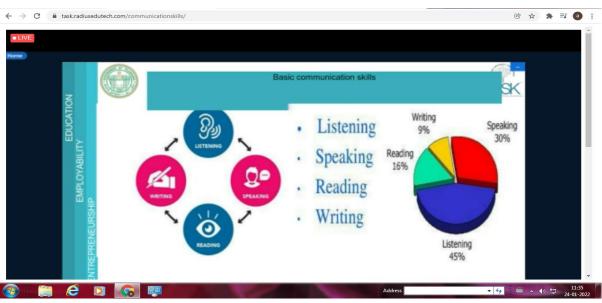

|                 |
| (%) Afrah Mahvish                 |                                                                                                                      | 1               |
| Shafiya Maheen                    | 1st year BA (F                                                                                                       |                 |
| Shafiya Maheen                    | 1st year BA(E.H.)                                                                                                    | ) shafiya       |

//

## Virtual Session on Communication Skills from 24/1/2022 to 26/1/2022

A Virtual session conducted on Communication skills from 24/1/2022 to 26/1/2022.Resource person Mr.Mark Louis Horne explained LSRW techniques.50 students attended the session









## A Virtual Workshop on Interpersonal Relationship Skills from 27/1/2022 to 29/1/2022







#### Virtual Session on Interview Skills from 31/1/2022 to 2/2/2022



# Essentials of python programming session conducted from 24/2/2022 to 26/2/2022

As a part of Essentials of python programming session Resource Person Mr.Rakesh Reddy from TASK explained how to write Basic programs using Python programming language and its applications.120 students attended he training.









### Students Attendance for python training

| and the same | of the college:-  | Govt Degre          | e College for Women Nalgorda 24/2/2022 Mr. Raketh Roddy Vearot Passout Day 1 Day 2 Day 3