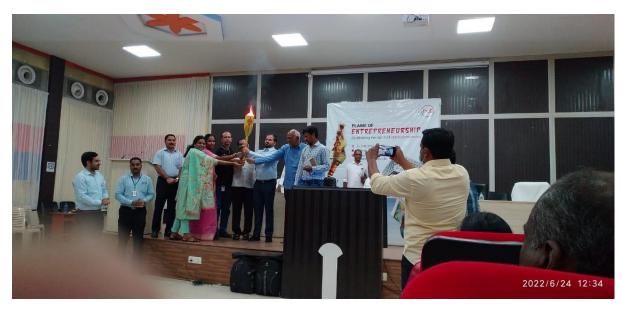

# MAHINDRA PRIDE CLASSROOM (NAANDI) TRAINING FROM 16/9/2021 TO 23/9/2021

As part of TSKC activities NAANDI Mhindra Pride Class room for the final year students of this college were conducted from 16-09-2021 to 23-09-2021 s for seven days to provide first hand experience in self- inroduction, Goal setting , Jam Session, comminication skills, resume preparation, preparedness for interview and facing interviews apart from other initiatives for the enhancement and development of employability Skills