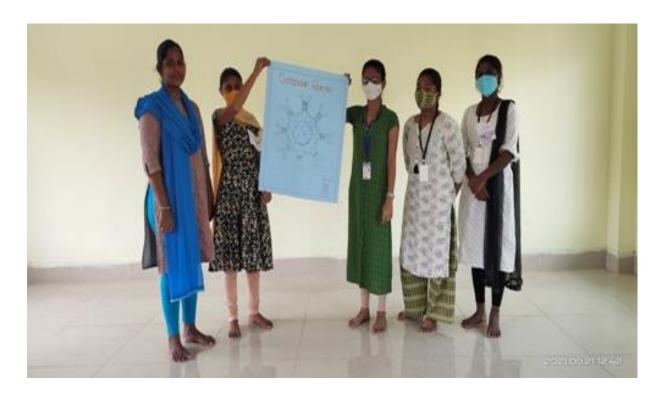

# MAHINDRA PRIDE CLASSROOM (NAANDI) TRAINING FROM 16/9/2021 TO 23/9/2021

As part of TSKC activities NAANDI Mhindra Pride Class room for the final year students of this college were conducted from 16-09-2021 to 23-09-2021 s for seven days to provide first hand experience in self- inroduction, Goal setting , Jam Session, comminication skills, resume preparation, preparedness for interview and facing interviews apart from other initiatives for the enhancement and development of employability Skills

TASK through DISHA to show the right direction in creating more avenues after the completion of Graduation. In the end, students expressed their satisfaction about the programme. They expressed that they have become more confident to face the interviews through this training.