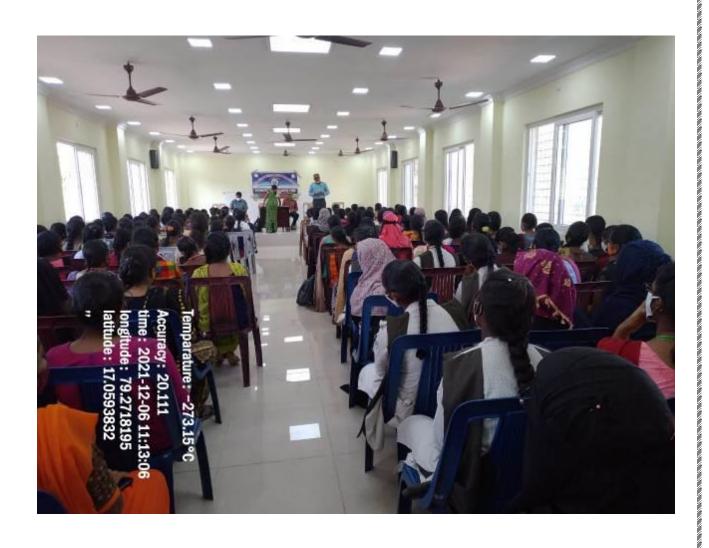

# MAHINDRA PRIDE CLASSROOM (NAANDI) TRAINING FROM 16/9/2021 TO 23/9/2021

As part of TSKC activities NAANDI Mhindra Pride Class room for the final year students of this college were conducted from 16-09-2021 to 23-09-2021 s for seven days to provide first hand experience in self- inroduction, Goal setting , Jam Session, comminication skills, resume preparation, preparedness for interview and facing interviews apart from other initiatives for the enhancement and development of employability Skills

TASK through DISHA to show the right direction in creating more avenues after the completion of Graduation. In the end, students expressed their satisfaction about the programme. They expressed that they have become more confident to face the interviews through this training.