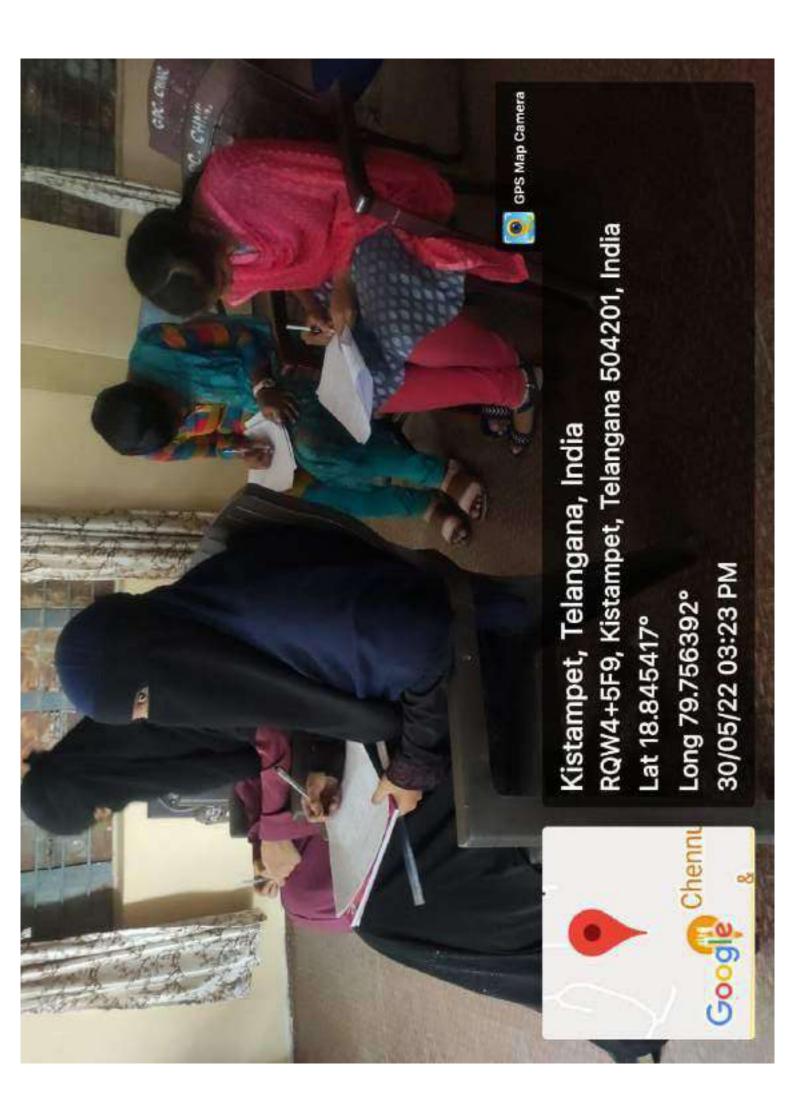

#### Abstract:-

Environment protection training research institute [EPTRI] in collaboration with commissioner of collegiate education Hyderabad and Telangana state pollution control board is conducting competitions for students from GDC'S to mark the celebration of world environment day which falls on 05-06-2022.three categories of competitions [painting,essay writing,video making].

We have conducted those competitions at our GDC chennoor.

The main of this programme is to protect the environment.to create awareness among the students.

#### **GOVERNMENT DEGREE COLLEGE CHENNOOR, DIST: MANCHERIAL**

DATE: 30-05-2022

#### **Student Enrolment List**

#### PAINTING COMPETATION

| S.No. | H.T.NO       | Name of the student | Class & Year | Contact number | Signature   |
|-------|--------------|---------------------|--------------|----------------|-------------|
| 1     | 051-22-3211  | Nishaad Jahan       | BSC BZC      | 6305155120     | Nerlaf      |
|       | 051-22-3202  | B. Malleshuari      | BSCBZC       | 9849233062     | Malleshupzi |
| 3.    | 051-22-3025  | p. mounika          | B.Sc. 132C   | 6304279788     | Рроника     |
| 4     | 051-22-3021  | CO DARKY            | B.Sc. B2 C   | 9640144762     | n sahithi   |
| 5.    | 051-22-3026  | s.shaaya            | 6.9.C BZC    | 8688589323     | s.shaqiya   |
| 6.    | 051-22-3-3-3 | o sahilhya          | B.\$C. B#C   | 9912034061     | o.sahilhy   |
| 7.    | 051-22-3213  | T. Psiadalika.      | B.5 (B70     | 6304152919     | T.Baraul    |
| 8.    | 051-22-1218  | T Kalyani           | 8 A          | 6303016307     | TKalgonie   |
|       |              |                     |              |                |             |
|       |              |                     |              |                |             |