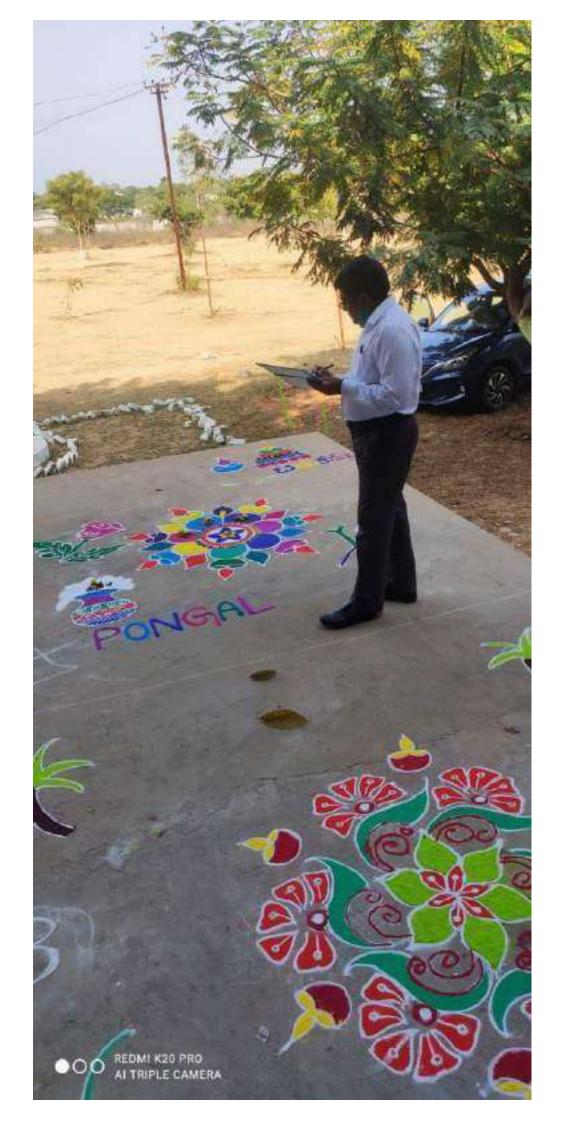

#### ACTIVITY 1 – RANGOLI

07-01-2022

#### Abstract:-

As a part of cultural programmes we have conducted rangoli competition at our college GDC chennoor.this competition helps the students to bring out their innovative skills in the form of art.

#### Objectives:-

- Organizing rangoli competiton events helps students to remain in close touch with their culture.
- To enhance the creativity and imagination in the field of art.
- To awakening the inner lights of the students.

#### Outcomes:-

- The purpose of rangoli is beyond decoration .it can display one's ideas, imagination, creativity and innovation with the help of colours.
- This competition was organized to seek and develop the traditional values.

#### Feedback:-

- It is a very good experience for me and I enjoyed a lot.
- I liked each of my friends rangoli designs and we had a great time by taking part of rangoli competition.
- Most of the rangoli designs are good and their creativity in designs shows their skills.