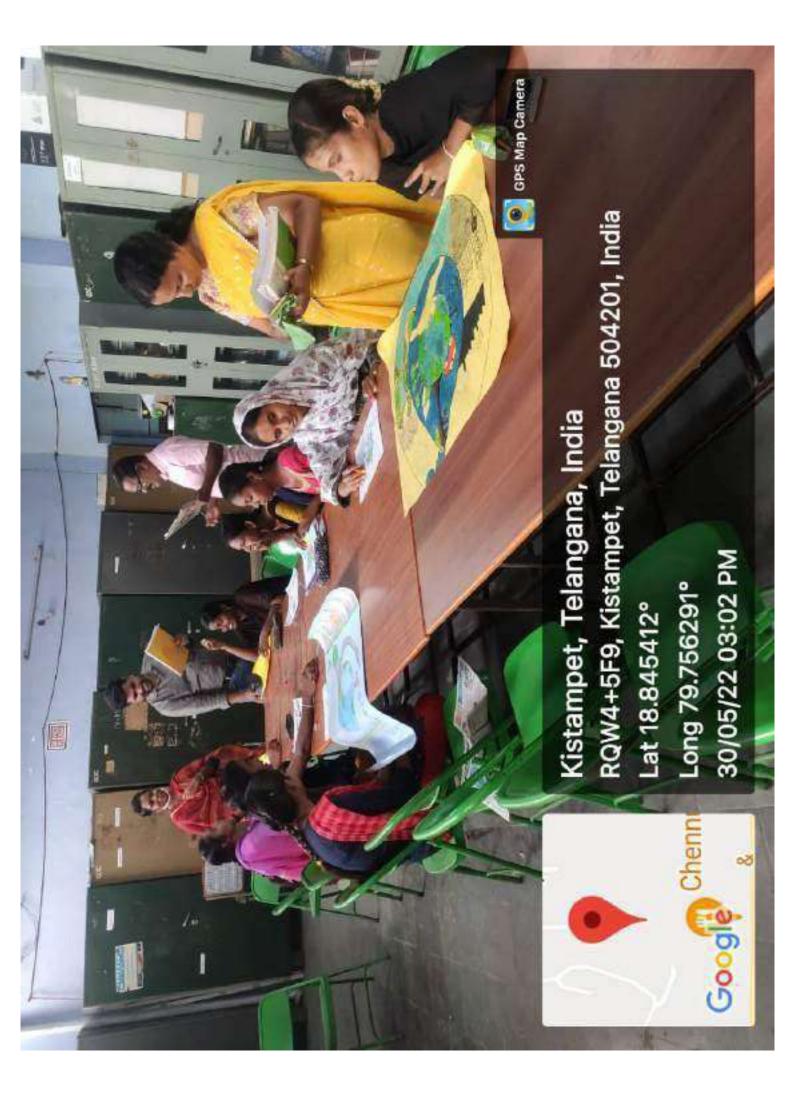

#### Abstract:-

Environment protection training research institute [EPTRI] in collaboration with commissioner of collegiate education Hyderabad and Telangana state pollution control board is conducting competitions for students from GDC'S to mark the celebration of world environment day which falls on 05-06-2022.three categories of competitions [painting,essay writing,video making].

We have conducted those competitions at our GDC chennoor.

The main of this programme is to protect the environment.to create awareness among the students.

#### **GOVERNMENT DEGREE COLLEGE CHENNOOR, DIST: MANCHERIAL**

DATE: 30-05-2022

#### **Student Enrolment List**

#### PAINTING COMPETATION

| S.No. | H.T.NO       | Name of the student | Class & Year | Contact number | Signature   |
|-------|--------------|---------------------|--------------|----------------|-------------|
| 1     | 051-22-3211  | Nishaad Jahan       | BSC BZC      | 6305155120     | Nerlaf      |
|       | 051-22-3202  | B. Malleshuari      | BSCBZC       | 9849233062     | Malleshupzi |
| 3.    | 051-22-3025  | p. mounika          | B.Sc. 132C   | 6304279788     | Рроника     |
| 4     | 051-22-3021  | CO DARKY            | B.Sc. B2 C   | 9640144762     | n sahithi   |
| 5.    | 051-22-3026  | s.shaaya            | 6.9.C BZC    | 8688589323     | s.shaqiya   |
| 6.    | 051-22-3-3-3 | o sahilhya          | B.\$C. B#C   | 9912034061     | o.sahilhy   |
| 7.    | 051-22-3213  | T. Psiadalika.      | B.5 (B70     | 6304152919     | T.Baraul    |
| 8.    | 051-22-1218  | T Kalyani           | 8 A          | 6303016307     | TKalgonie   |
|       |              |                     |              |                |             |
|       |              |                     |              |                |             |