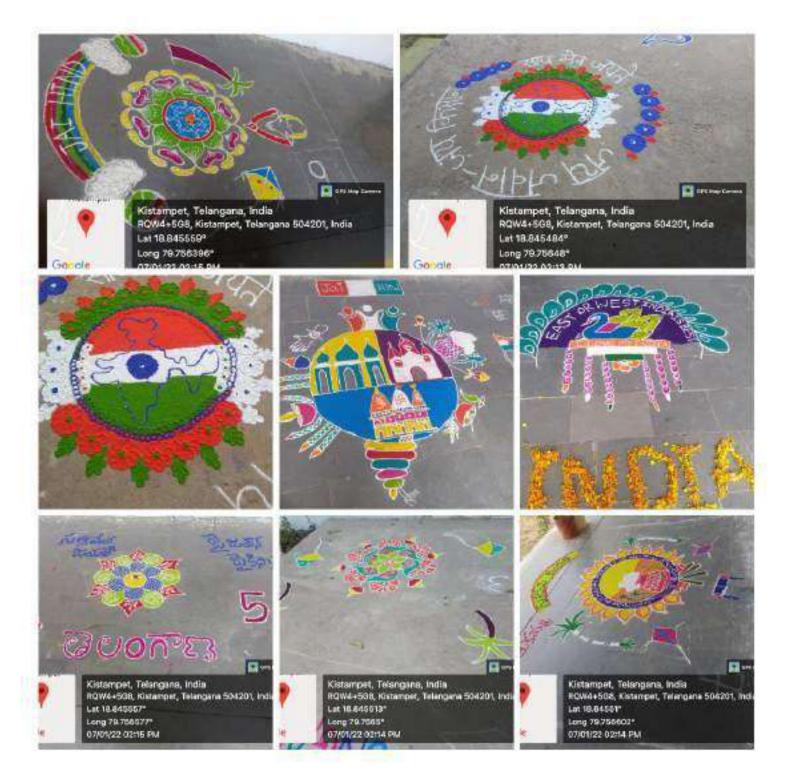

#### ACTIVITY 1 – RANGOLI

07-01-2022

#### Abstract:-

As a part of cultural programmes we have conducted rangoli competition at our college GDC chennoor.this competition helps the students to bring out their innovative skills in the form of art.

#### Objectives:-

- Organizing rangoli competiton events helps students to remain in close touch with their culture.
- To enhance the creativity and imagination in the field of art.
- To awakening the inner lights of the students.

#### Outcomes:-

- The purpose of rangoli is beyond decoration .it can display one's ideas, imagination, creativity and innovation with the help of colours.
- This competition was organized to seek and develop the traditional values.

#### Feedback:-

- It is a very good experience for me and I enjoyed a lot.
- I liked each of my friends rangoli designs and we had a great time by taking part of rangoli competition.
- Most of the rangoli designs are good and their creativity in designs shows their skills.