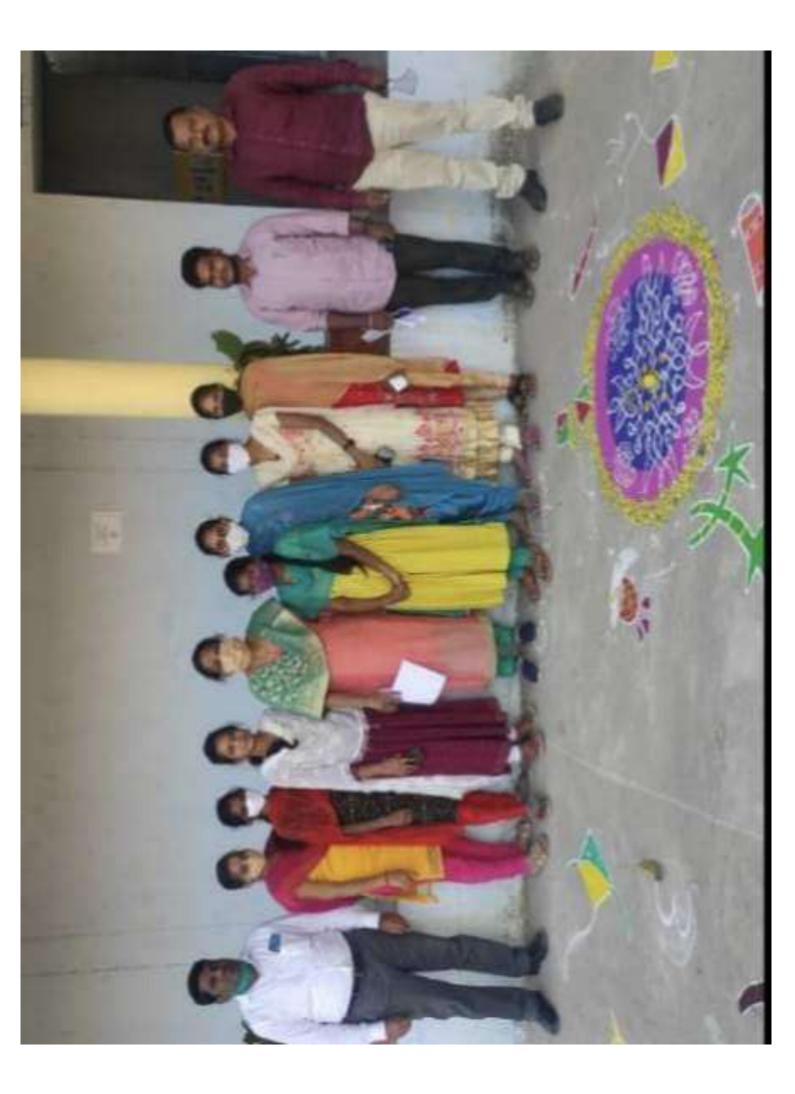

#### ACTIVITY 1 – RANGOLI

07-01-2022

#### Abstract:-

As a part of cultural programmes we have conducted rangoli competition at our college GDC chennoor.this competition helps the students to bring out their innovative skills in the form of art.

#### Objectives:-

- Organizing rangoli competiton events helps students to remain in close touch with their culture.
- To enhance the creativity and imagination in the field of art.
- To awakening the inner lights of the students.

# RANGOLI COMPETITION GDC CHENNOOR 7.1.2022

Kistampet, Telangana, India RQW4+5G8, Kistampet, Telangana 504201, India Lat 18.845484° Long 79.75648° 07/01/22 02:13 PM

355555555555

# RANGOLI COMPETITION

# Conducted on 7.1.2022

# GDC CHENNOOR DIST.MANCHERIAL

| Team No.     | Name of the Student | Class & Year | Contact Number  |
|--------------|---------------------|--------------|-----------------|
|              | T. Hemalatha        | MPCSITYLAN   | 6304865473      |
| 1            | A. Bhavani I        |              |                 |
|              | N. Bavana           | B com I year | MELAN STREET, N |
| Part Part    | T. kalfani          | BAITYear     | 6303016307      |
| 2            | M. Pallavill        |              | 27              |
|              | P. Bharattai        | BA I Year    |                 |
|              | A. Ashwini          | BA I Year    | 8688846462      |
| 3            | A. Railthal         | BA I Year    |                 |
| 1. Mariles 1 | J. Mahima           | BA I Year    |                 |
|              | Gi Rajamani         | BA - Titear  | 9347496151      |
| 4            | N. shalti           | BA- TYLOY    | 131             |
|              | K Rasitha           | BA- TYLAS    |                 |
|              | T. Anjali           | BA- I Year   | 97016250582     |
| 5            |                     |              |                 |
| 6            | N. Anusha           | BA IYLAN     | 8374102809      |
| 6            |                     |              |                 |