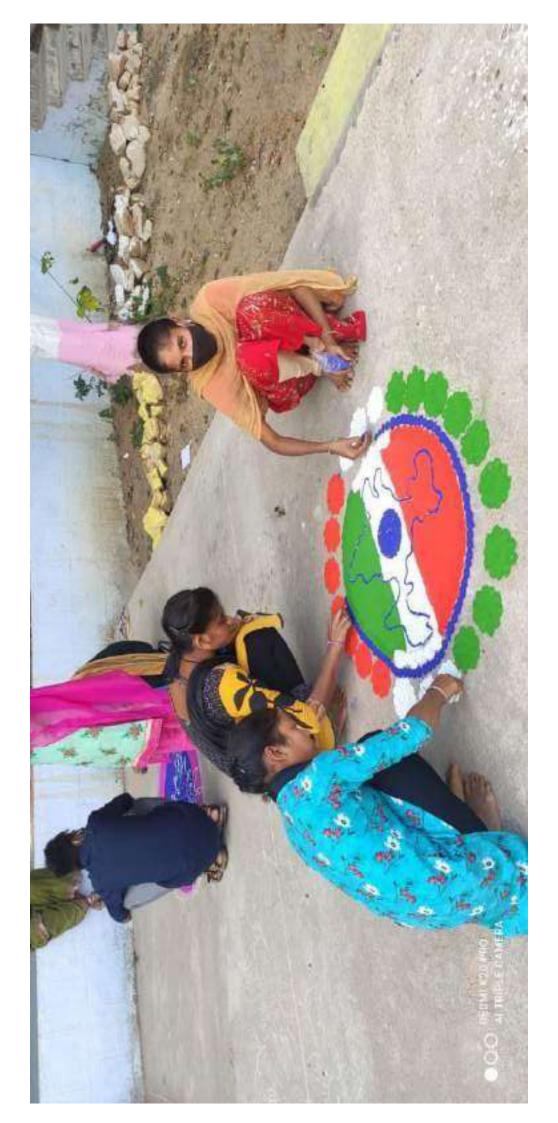

#### ACTIVITY 1 – RANGOLI

07-01-2022

#### Abstract:-

As a part of cultural programmes we have conducted rangoli competition at our college GDC chennoor.this competition helps the students to bring out their innovative skills in the form of art.

#### Objectives:-

- Organizing rangoli competiton events helps students to remain in close touch with their culture.
- To enhance the creativity and imagination in the field of art.
- To awakening the inner lights of the students.

#### Outcomes:-

- The purpose of rangoli is beyond decoration .it can display one's ideas, imagination, creativity and innovation with the help of colours.
- This competition was organized to seek and develop the traditional values.

#### Feedback:-

- It is a very good experience for me and I enjoyed a lot.
- I liked each of my friends rangoli designs and we had a great time by taking part of rangoli competition.
- Most of the rangoli designs are good and their creativity in designs shows their skills.