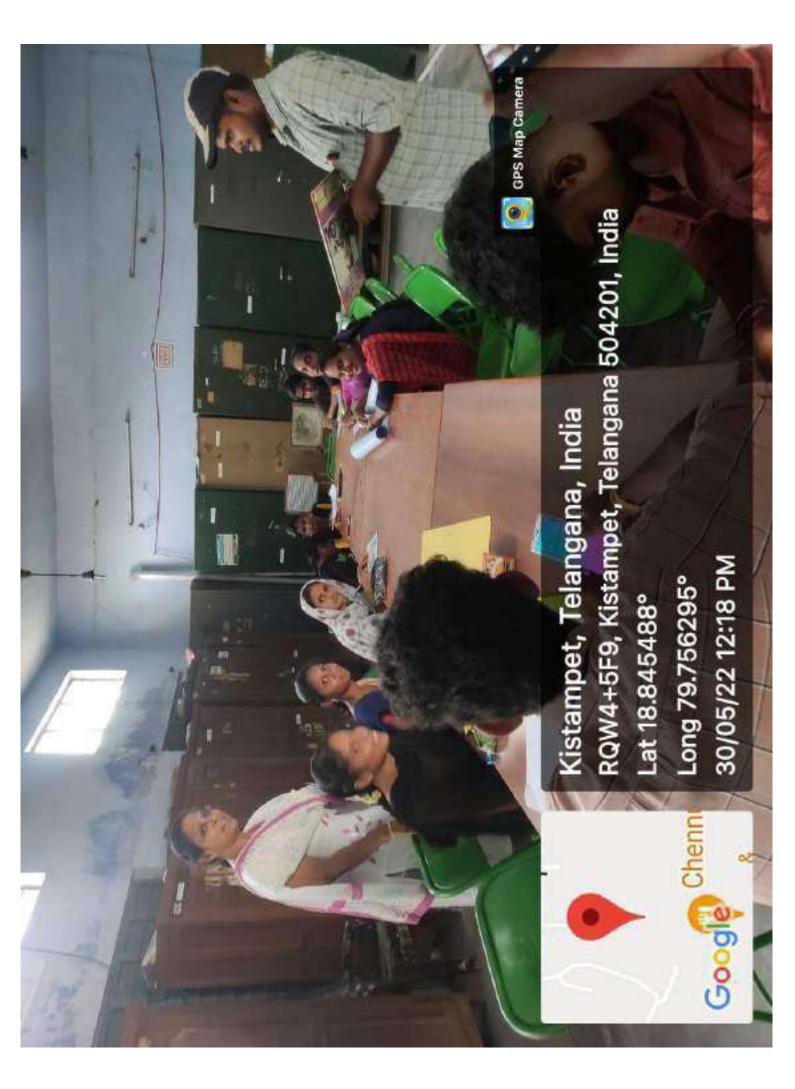

#### Abstract:-

Environment protection training research institute [EPTRI] in collaboration with commissioner of collegiate education Hyderabad and Telangana state pollution control board is conducting competitions for students from GDC'S to mark the celebration of world environment day which falls on 05-06-2022.three categories of competitions [painting,essay writing,video making].

We have conducted those competitions at our GDC chennoor.

The main of this programme is to protect the environment.to create awareness among the students.

#### **GOVERNMENT DEGREE COLLEGE CHENNOOR, DIST: MANCHERIAL**

DATE: 30-05-2022

#### **Student Enrolment List**

#### PAINTING COMPETATION

| S.No. | H.T.NO       | Name of the student | Class & Year | Contact number | Signature   |
|-------|--------------|---------------------|--------------|----------------|-------------|
| 1     | 051-22-3211  | Nishaad Jahan       | BSC BZC      | 6305155120     | Nerlaf      |
|       | 051-22-3202  | B. Malleshuari      | BSCBZC       | 9849233062     | Malleshupzi |
| 3.    | 051-22-3025  | p. mounika          | B.Sc. 132C   | 6304279788     | Рроника     |
| 4     | 051-22-3021  | CO DARKY            | B.Sc. B2 C   | 9640144762     | n sahithi   |
| 5.    | 051-22-3026  | s.shaaya            | 6.9.C BZC    | 8688589323     | s.shaqiya   |
| 6.    | 051-22-3-3-3 | o sahilhya          | B.\$C. B#C   | 9912034061     | o.sahilhy   |
| 7.    | 051-22-3213  | T. Psiadalika.      | B.5 (B70     | 6304152919     | T.Baraul    |
| 8.    | 051-22-1218  | T Kalyani           | 8 A          | 6303016307     | TKalgonie   |
|       |              |                     |              |                |             |
|       |              |                     |              |                |             |