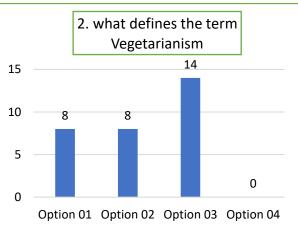

Findings of the survey are:

Repondents answers to the questionnaires

| Question no       | Option A | Option B | Option C | Option D |  |
|-------------------|----------|----------|----------|----------|--|
| 1. Food Habit     | 6        | 8        | 9        | 0        |  |
| 2. Vegetarianism  | 8        | 8        | 14       |          |  |
| 3. Veganism       | 4        | 6        | 11       | 9        |  |
| 4. Amount of 4    |          | 10       | 15       | 1        |  |
| meat              |          |          |          |          |  |
| 5.Type diet       | 3        | 9        | 17       | 3        |  |
| 6.Goals of diet   | 3        | 10       | 14       | 7        |  |
| 7.Motivating diet | 4        | 9        | 10       | 0        |  |
| 8.Vegetarian diet | 4        | 9        | 17       | 0        |  |
| 9.Tools of diet   | 3        | 11       | 16       | 0        |  |
| 10.Practicing     | 3        | 8        | 7        | 12       |  |
| diet              |          |          |          |          |  |

#### The Findings are as follows

- 01. Majority of the Participants know about the terms Vegetarian, Veganism
- 02. Majority of the Participants know about the Term Vegetarian.

- 03. Most of the Customers are not aware of definition of term Veganism
- 04. Majority of the Participants are willing to shift from non-veg to vegetarian food.