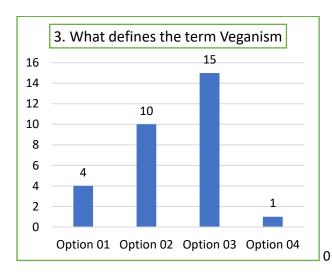

Findings of the survey are:

Repondents answers to the questionnaires

| Question no       | Option A | Option B | Option C | Option D |  |
|-------------------|----------|----------|----------|----------|--|
| 1. Food Habit     | 6        | 8        | 9        | 0        |  |
| 2. Vegetarianism  | 8        | 8        | 14       |          |  |
| 3. Veganism       | 4        | 6        | 11       | 9        |  |
| 4. Amount of 4    |          | 10       | 15       | 1        |  |
| meat              |          |          |          |          |  |
| 5.Type diet       | 3        | 9        | 17       | 3        |  |
| 6.Goals of diet   | 3        | 10       | 14       | 7        |  |
| 7.Motivating diet | 4        | 9        | 10       | 0        |  |
| 8.Vegetarian diet | 4        | 9        | 17       | 0        |  |
| 9.Tools of diet   | 3        | 11       | 16       | 0        |  |
| 10.Practicing     | 3        | 8        | 7        | 12       |  |
| diet              |          |          |          |          |  |

#### The Findings are as follows

- 01. Majority of the Participants know about the terms Vegetarian, Veganism
- 02. Majority of the Participants know about the Term Vegetarian.

- 03. Most of the Customers are not aware of definition of term Veganism
- 04. Majority of the Participants are willing to shift from non-veg to vegetarian food.