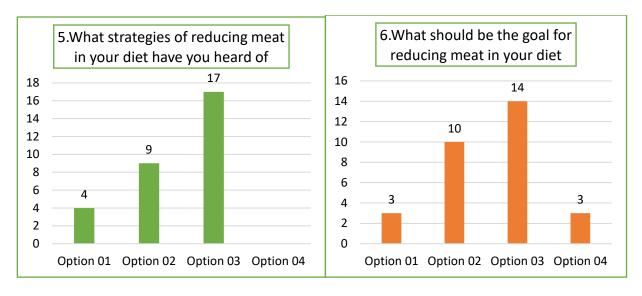

Findings of the survey are:

Repondents answers to the questionnaires

| Question no       | Option A | Option B | Option C | Option D |  |
|-------------------|----------|----------|----------|----------|--|
| 1. Food Habit     | 6        | 8        | 9        | 0        |  |
| 2. Vegetarianism  | 8        | 8        | 14       |          |  |
| 3. Veganism       | 4        | 6        | 11       | 9        |  |
| 4. Amount of 4    |          | 10       | 15       | 1        |  |
| meat              |          |          |          |          |  |
| 5.Type diet       | 3        | 9        | 17       | 3        |  |
| 6.Goals of diet   | 3        | 10       | 14       | 7        |  |
| 7.Motivating diet | 4        | 9        | 10       | 0        |  |
| 8.Vegetarian diet | 4        | 9        | 17       | 0        |  |
| 9.Tools of diet   | 3        | 11       | 16       | 0        |  |
| 10.Practicing     | 3        | 8        | 7        | 12       |  |
| diet              |          |          |          |          |  |

#### The Findings are as follows

- 01. Majority of the Participants know about the terms Vegetarian, Veganism
- 02. Majority of the Participants know about the Term Vegetarian.

- 03. Most of the Customers are not aware of definition of term Veganism
- 04. Majority of the Participants are willing to shift from non-veg to vegetarian food.

- **05.** Most of the Participants are making efforts to stop eating by meatless days.
- 06. Near Elimination of meat in the food is the goal set by most of the participants.

- 07. Animal Welfare and Environment Eco System are the main reason for shifting from non veg to Veg.
- 08. Majority of Particpants are having other reasons for not completely shifting to Veg.