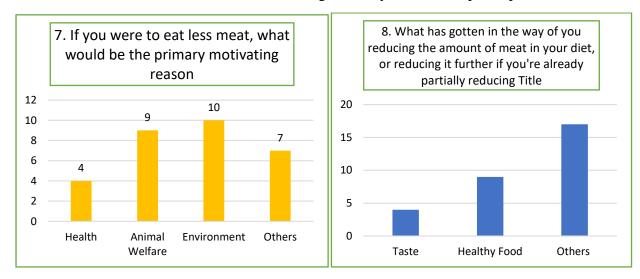

Findings of the survey are:

Repondents answers to the questionnaires

| Question no       | Option A | Option B | Option C | Option D |  |
|-------------------|----------|----------|----------|----------|--|
| 1. Food Habit     | 6        | 8        | 9        | 0        |  |
| 2. Vegetarianism  | 8        | 8        | 14       |          |  |
| 3. Veganism       | 4        | 6        | 11       | 9        |  |
| 4. Amount of 4    |          | 10       | 15       | 1        |  |
| meat              |          |          |          |          |  |
| 5.Type diet       | 3        | 9        | 17       | 3        |  |
| 6.Goals of diet   | 3        | 10       | 14       | 7        |  |
| 7.Motivating diet | 4        | 9        | 10       | 0        |  |
| 8.Vegetarian diet | 4        | 9        | 17       | 0        |  |
| 9.Tools of diet   | 3        | 11       | 16       | 0        |  |
| 10.Practicing     | 3        | 8        | 7        | 12       |  |
| diet              |          |          |          |          |  |

- **05.** Most of the Participants are making efforts to stop eating by meatless days.
- 06. Near Elimination of meat in the food is the goal set by most of the participants.

- 07. Animal Welfare and Environment Eco System are the main reason for shifting from non veg to Veg.
- 08. Majority of Particpants are having other reasons for not completely shifting to Veg.