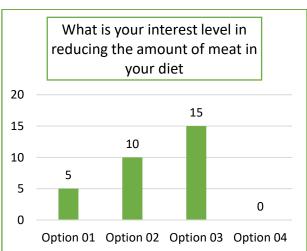

Findings of the survey are:

Repondents answers to the questionnaires

| Question no       | Option A | Option B | Option C | Option D |  |
|-------------------|----------|----------|----------|----------|--|
| 1. Food Habit     | 6        | 8        | 9        | 0        |  |
| 2. Vegetarianism  | 8        | 8        | 14       |          |  |
| 3. Veganism       | 4        | 6        | 11       | 9        |  |
| 4. Amount of 4    |          | 10       | 15       | 1        |  |
| meat              |          |          |          |          |  |
| 5.Type diet       | 3        | 9        | 17       | 3        |  |
| 6.Goals of diet   | 3        | 10       | 14       | 7        |  |
| 7.Motivating diet | 4        | 9        | 10       | 0        |  |
| 8.Vegetarian diet | 4        | 9        | 17       | 0        |  |
| 9.Tools of diet   | 3        | 11       | 16       | 0        |  |
| 10.Practicing     | 3        | 8        | 7        | 12       |  |
| diet              |          |          |          |          |  |

- **05.** Most of the Participants are making efforts to stop eating by meatless days.
- 06. Near Elimination of meat in the food is the goal set by most of the participants.

- 07. Animal Welfare and Environment Eco System are the main reason for shifting from non veg to Veg.
- 08. Majority of Particpants are having other reasons for not completely shifting to Veg.