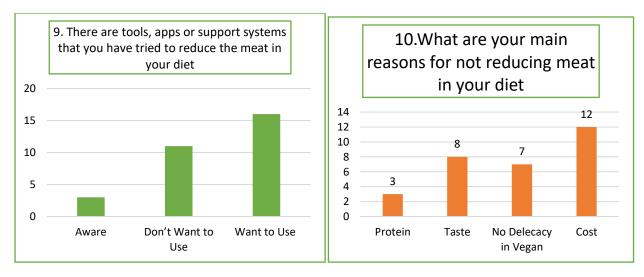

Findings of the survey are:

Repondents answers to the questionnaires

| Question no       | Option A | Option B | Option C | Option D |  |
|-------------------|----------|----------|----------|----------|--|
| 1. Food Habit     | 6        | 8        | 9        | 0        |  |
| 2. Vegetarianism  | 8        | 8        | 14       |          |  |
| 3. Veganism       | 4        | 6        | 11       | 9        |  |
| 4. Amount of 4    |          | 10       | 15       | 1        |  |
| meat              |          |          |          |          |  |
| 5.Type diet       | 3        | 9        | 17       | 3        |  |
| 6.Goals of diet   | 3        | 10       | 14       | 7        |  |
| 7.Motivating diet | 4        | 9        | 10       | 0        |  |
| 8.Vegetarian diet | 4        | 9        | 17       | 0        |  |
| 9.Tools of diet   | 3        | 11       | 16       | 0        |  |
| 10.Practicing     | 3        | 8        | 7        | 12       |  |
| diet              |          |          |          |          |  |

- 09.Participants are interested to use App which will help them to reduce Meat Consumption
- 10. Vegan products are costly compared to meat cost, they are not willing to shift to Vegan.