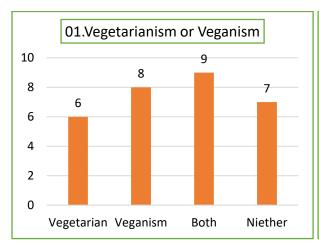

Findings of the survey are:

Repondents answers to the questionnaires

| Question no       | Option A | Option B | Option C | Option D |  |
|-------------------|----------|----------|----------|----------|--|
| 1. Food Habit     | 6        | 8        | 9        | 0        |  |
| 2. Vegetarianism  | 8        | 8        | 14       |          |  |
| 3. Veganism       | 4        | 6        | 11       | 9        |  |
| 4. Amount of 4    |          | 10       | 15       | 1        |  |
| meat              |          |          |          |          |  |
| 5.Type diet       | 3        | 9        | 17       | 3        |  |
| 6.Goals of diet   | 3        | 10       | 14       | 7        |  |
| 7.Motivating diet | 4        | 9        | 10       | 0        |  |
| 8.Vegetarian diet | 4        | 9        | 17       | 0        |  |
| 9.Tools of diet   | 3        | 11       | 16       | 0        |  |
| 10.Practicing     | 3        | 8        | 7        | 12       |  |
| diet              |          |          |          |          |  |

#### The Findings are as follows

- 01. Majority of the Participants know about the terms Vegetarian, Veganism
- 02. Majority of the Participants know about the Term Vegetarian.

- 03. Most of the Customers are not aware of definition of term Veganism
- 04. Majority of the Participants are willing to shift from non-veg to vegetarian food.