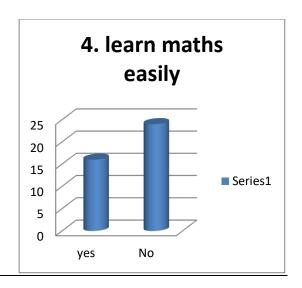

# **B.Sc Final Year 2020-2021**

| Survey on Online Education – Questionnaire                           |
|----------------------------------------------------------------------|
| 1. Profile of the Respondent (i) Name of the Respondent (Optional) : |
| (ii) Gender a. Male □ b. Female □ c. Other □                         |
| ( iii ) Age (in years ) :                                            |
| a) 13-15                                                             |
| (iv)Studies                                                          |
| a) 8th -10th $\ \square$ b) 11th to remain $\ \square$               |
| 2. Are you joined in online classes? Yes /No                         |
| 3. Is online teaching is helpful in learning mathematics? Yes/No     |
| 4. Are you able to learn math easily through online? Yes/No          |
|                                                                      |