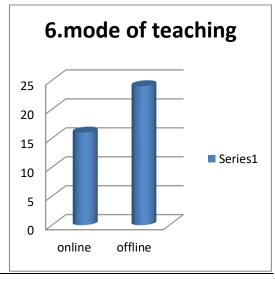

- 5. Are you interested in learning Mathematics? Yes /No
- 6. Which Mode is best to learn Mathematics? Online /offline
- 7. Will you go for other levels in Mathematics? Yes/No
- 8. Do you want to become a Mathematician? Yes /No.