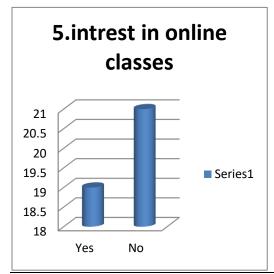

- 5. Are you interested in learning Mathematics? Yes /No
- 6. Which Mode is best to learn Mathematics? Online /offline
- 7. Will you go for other levels in Mathematics? Yes/No
- 8. Do you want to become a Mathematician? Yes /No.