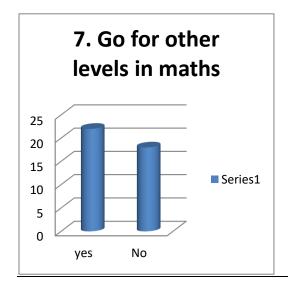

- 5. Are you interested in learning Mathematics? Yes /No
- 6. Which Mode is best to learn Mathematics? Online /offline
- 7. Will you go for other levels in Mathematics? Yes/No
- 8. Do you want to become a Mathematician? Yes /No.