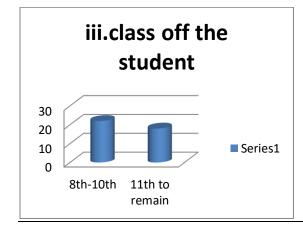

# **B.Sc Final Year 2020-2021**

| Survey on Online Education – Questionnaire                           |
|----------------------------------------------------------------------|
| 1. Profile of the Respondent (i) Name of the Respondent (Optional) : |
| (ii) Gender a. Male □ b. Female □ c. Other □                         |
| ( iii ) Age (in years ) :                                            |
| a) 13-15                                                             |
| (iv)Studies                                                          |
| a) 8th -10th $\ \square$ b) 11th to remain $\ \square$               |
| 2. Are you joined in online classes? Yes /No                         |
| 3. Is online teaching is helpful in learning mathematics? Yes/No     |
| 4. Are you able to learn math easily through online? Yes/No          |
|                                                                      |