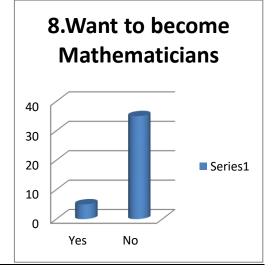

- 5. Are you interested in learning Mathematics? Yes /No
- 6. Which Mode is best to learn Mathematics? Online /offline
- 7. Will you go for other levels in Mathematics? Yes/No
- 8. Do you want to become a Mathematician? Yes /No.