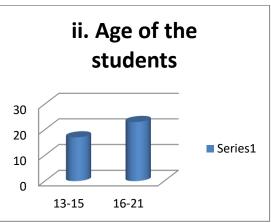

# **B.Sc Final Year 2020-2021**

| Survey on Online Education – Questionnaire                           |
|----------------------------------------------------------------------|
| 1. Profile of the Respondent (i) Name of the Respondent (Optional) : |
| (ii) Gender a. Male □ b. Female □ c. Other □                         |
| ( iii ) Age (in years ) :                                            |
| a) 13-15                                                             |
| (iv)Studies                                                          |
| a) 8th -10th $\ \square$ b) 11th to remain $\ \square$               |
| 2. Are you joined in online classes? Yes /No                         |
| 3. Is online teaching is helpful in learning mathematics? Yes/No     |
| 4. Are you able to learn math easily through online? Yes/No          |
|                                                                      |