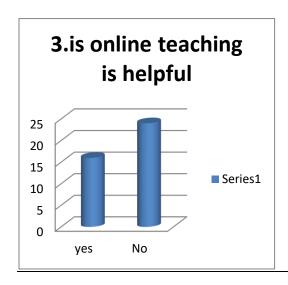

# **B.Sc Final Year 2020-2021**

| Survey on Online Education – Questionnaire                           |
|----------------------------------------------------------------------|
| 1. Profile of the Respondent (i) Name of the Respondent (Optional) : |
| (ii) Gender a. Male □ b. Female □ c. Other □                         |
| ( iii ) Age (in years ) :                                            |
| a) 13-15                                                             |
| (iv)Studies                                                          |
| a) 8th -10th $\ \square$ b) 11th to remain $\ \square$               |
| 2. Are you joined in online classes? Yes /No                         |
| 3. Is online teaching is helpful in learning mathematics? Yes/No     |
| 4. Are you able to learn math easily through online? Yes/No          |
|                                                                      |