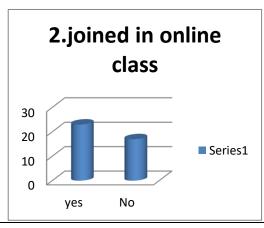

# **B.Sc Final Year 2020-2021**

| Survey on Online Education – Questionnaire                           |
|----------------------------------------------------------------------|
| 1. Profile of the Respondent (i) Name of the Respondent (Optional) : |
| (ii) Gender a. Male □ b. Female □ c. Other □                         |
| ( iii ) Age (in years ) :                                            |
| a) 13-15                                                             |
| (iv)Studies                                                          |
| a) 8th -10th $\ \square$ b) 11th to remain $\ \square$               |
| 2. Are you joined in online classes? Yes /No                         |
| 3. Is online teaching is helpful in learning mathematics? Yes/No     |
| 4. Are you able to learn math easily through online? Yes/No          |
|                                                                      |