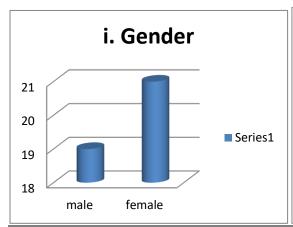

# **B.Sc Final Year 2020-2021**

| Survey on Online Education – Questionnaire                           |
|----------------------------------------------------------------------|
| 1. Profile of the Respondent (i) Name of the Respondent (Optional) : |
| (ii) Gender a. Male □ b. Female □ c. Other □                         |
| ( iii ) Age (in years ) :                                            |
| a) 13-15                                                             |
| (iv)Studies                                                          |
| a) 8th -10th $\ \square$ b) 11th to remain $\ \square$               |
| 2. Are you joined in online classes? Yes /No                         |
| 3. Is online teaching is helpful in learning mathematics? Yes/No     |
| 4. Are you able to learn math easily through online? Yes/No          |
|                                                                      |