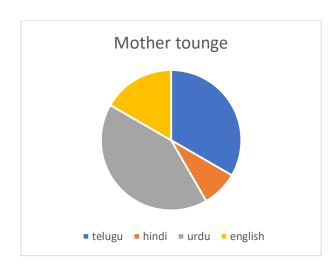

### 3. What is your mother tounge?

4. What is your medium of study up to  $10^{th}$  class?

5.Do your family members know Telugu language?

6. Are you sure that you will get a job by studying Telugu language?