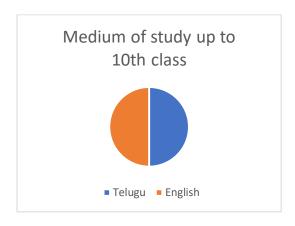

### 3. What is your mother tounge?

4. What is your medium of study up to  $10^{th}$  class?

5.Do your family members know Telugu language?

6. Are you sure that you will get a job by studying Telugu language?