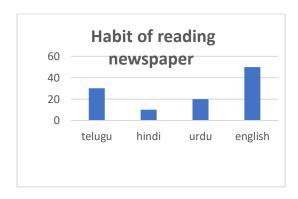

lugu language                                | 60     | 10     | -      | -      |
| 6    | Are you studying Telugu as language at Degree Level                           | -      | 50     | -      | -      |
| 7    | Are you sure that you will get a job by studying Telugu language              | 50     | 30     | -      | -      |
| 8    | Does your college library have Telugu newspapers and magazines                | 40     | 20     | -      | -      |
| 9    | Are you interested to promote Telugu language in your college and the society | 20     | 30     | -      | -      |
| 10   | Are you sure that you will get a job by studying Telugu language              | 30     | 10     | -      | -      |

#### 1. Profile of the Respondent?



#### 2. Do you have the habit of reading newspaper?



### 3. What is your mother tounge?



4. What is your medium of study up to  $10^{th}$  class?



5.Do your family members know Telugu language?



6. Are you sure that you will get a job by studying Telugu language?



8. Does your college library have Telugu newspapers and magazines?



9. Are you interested to promote Telugu language in your college and the society?



10. Are you sure that you will get a job by studying Telugu language?



# Government Degree College, Falaknuma Department of Telugu 2021-2022

## Survey on News Paper Reading-Questionnaire

| 1.  | Profile of the Respondent                                                                             |  |  |  |  |  |
|-----|--------------------------------------------------------------------------------------------------