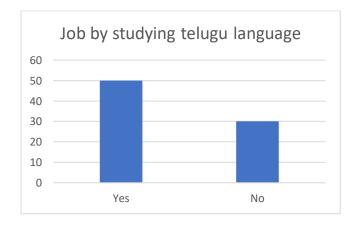

### 3. What is your mother tounge?

4. What is your medium of study up to  $10^{th}$  class?

5.Do your family members know Telugu language?

6. Are you sure that you will get a job by studying Telugu language?