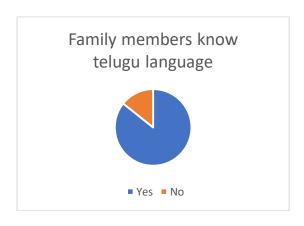

### 3. What is your mother tounge?

4. What is your medium of study up to  $10^{th}$  class?

5.Do your family members know Telugu language?

6. Are you sure that you will get a job by studying Telugu language?