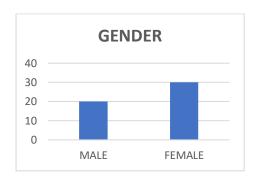

| -      |
| 5    | Do your family members know<br>Telugu language                                | 60     | 10     | -      | -      |
| 6    | Are you studying Telugu as language at Degree Level                           | -      | 50     | -      | -      |
| 7    | Are you sure that you will get a job by studying Telugu language              | 50     | 30     | -      | -      |
| 8    | Does your college library have Telugu newspapers and magazines                | 40     | 20     | -      | -      |
| 9    | Are you interested to promote Telugu language in your college and the society | 20     | 30     | -      | -      |
| 10   | Are you sure that you will get a job by studying Telugu language              | 30     | 10     | -      | -      |

#### 1. Profile of the Respondent?



#### 2. Do you have the habit of reading newspaper?



### 3. What is your mother tounge?



4. What is your medium of study up to  $10^{th}$  class?



5.Do your family members know Telugu language?



6. Are you sure that you will get a job by studying Telugu language?



8. Does your college library have Telugu newspapers and magazines?



9. Are you interested to promote Telugu language in your college and the society?



10. Are you sure that you will get a job by studying Telugu language?



# Government Degree College, Falaknuma Department of Telugu 2021-2022

## Survey on News Paper Reading-Questionnaire

| 1.  | Profile of the Respondent                                                                             |  |  |  |  |  |
|-----|-------------------------------------------