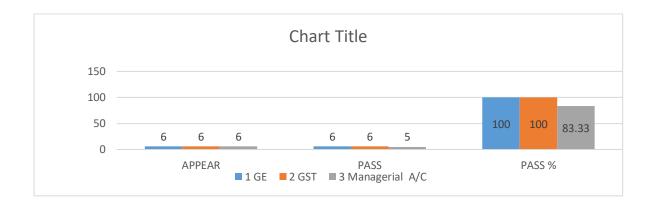

## LECTURE WISE RESULT ANALASYS FOR THE ACADEMIC YEAR (2020-21)

NAME OF THE LECTURE: M. VIDYASAGAR

**SEMISTER: VI** 

| S.NO | SUBJECT        | APPEAR | PASS | PASS % |
|------|----------------|--------|------|--------|
| 1    | GE             | 6      | 6    | 100    |
| 2    | GST            | 6      | 6    | 100    |
| 3    | Managerial A/C | 6      | 5    | 83.33  |

APPEARED = 18

PASS =17