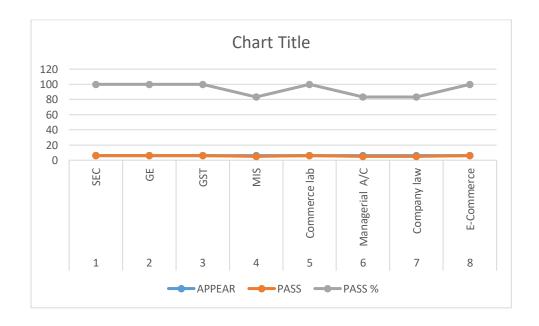

## **RESULT ANALASYS FOR THE ACADEMIC YEAR (2020-21)**

GROUP: B.COM-III YEAR SEMISTER: VI

| S.NO | SUBJECT        | APPEAR | PASS | PASS % |
|------|----------------|--------|------|--------|
| 1    | SEC            | 6      | 6    | 100    |
| 2    | GE             | 6      | 6    | 100    |
| 3    | GST            | 6      | 6    | 100    |
| 4    | MIS            | 6      | 5    | 83.33  |
| 5    | Commerce lab   | 6      | 6    | 100    |
| 6    | Managerial A/C | 6      | 5    | 83.33  |
| 7    | Company law    | 6      | 5    | 83.33  |
| 8    | E-Commerce     | 6      | 6    | 100    |

APPEARED = 48

PASS = 45

PASS % = 93.75