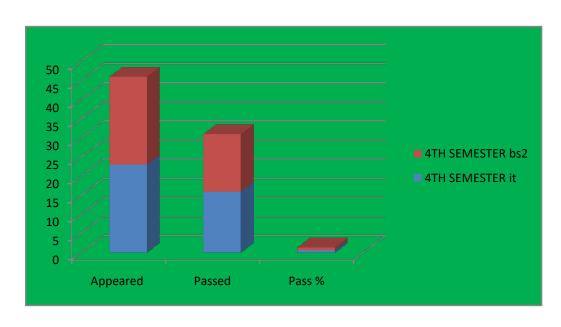

| 4        |        |     |    |
|----------|--------|-----|----|
|          | pgi    |     |    |
| Appeared | 23     | 23  | 23 |
| Passed   | 16     | 15  | 22 |
| Pass %   | 68.60% | 65% | 95 |

|          | TH SEMESTE |     |     |
|----------|------------|-----|-----|
|          | gst        | rm  |     |
| Appeared | 7          | 7   | 7   |
| Passed   | 7          | 6   | 7   |
| Pass %   | 100.00%    | 85% | 100 |