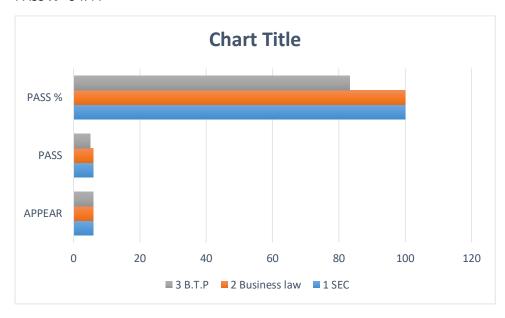

## LECTURE WISE RESULT ANALASYS FOR THE ACADEMIC YEAR (2020-21)

NAME OF THE LECTURE: Dr. Ch. Sathyanarayana

**SEMISTER: V** 

| S.NO | SUBJECT      | APPEAR | PASS | PASS % |
|------|--------------|--------|------|--------|
| 1    | SEC          | 6      | 6    | 100    |
| 2    | Business law | 6      | 6    | 100    |
| 3    | B.T.P        | 6      | 5    | 83.33  |

APPEARED = 18

PASS =17