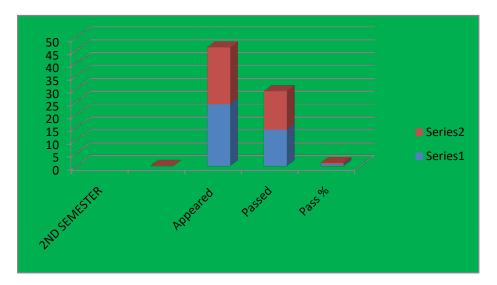

# **Commerce department Result Analysis for 2021-2022**

| 2ND SEMESTER |        |     |  |  |
|--------------|--------|-----|--|--|
| blaw fa2     |        |     |  |  |
| Appeared     | 22     |     |  |  |
| Passed       | 15     |     |  |  |
| Pass %       | 58.30% | 68% |  |  |

| 4        |        |     |    |
|----------|--------|-----|----|
|          | pgi    |     |    |
| Appeared | 23     | 23  | 23 |
| Passed   | 16     | 15  | 22 |
| Pass %   | 68.60% | 65% | 95 |

|          | TH SEMESTE |     |     |
|----------|------------|-----|-----|
|          | gst        | rm  |     |
| Appeared | 7          | 7   | 7   |
| Passed   | 7          | 6   | 7   |
| Pass %   | 100.00%    | 85% | 100 |