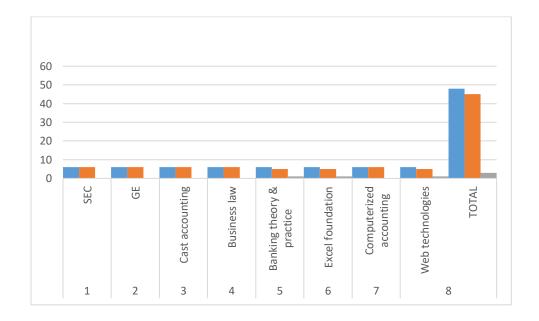

## **RESULT ANALASYS FOR THE ACADEMIC YEAR (2020-21)**

GROUP: B.COM-III YEAR SEMISTER: V

| S.NO | SUBJECT                   | APPEAR | PASS | PASS % |
|------|---------------------------|--------|------|--------|
| 1    | SEC                       | 6      | 6    | 100    |
| 2    | GE                        | 6      | 6    | 100    |
| 3    | Cast accounting           | 6      | 6    | 100    |
| 4    | Business law              | 6      | 6    | 100    |
| 5    | Banking theory & practice | 6      | 5    | 83.33  |
| 6    | Excel foundation          | 6      | 5    | 83.33  |
| 7    | Computerized accounting   | 6      | 6    | 100    |
| 8    | Web technologies          | 6      | 5    | 83.33  |

APPEARED = 48

PASS = 45

PASS % = 93.75