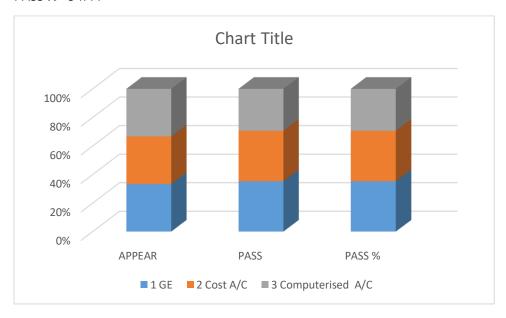

## LECTURE WISE RESULT ANALASYS FOR THE ACADEMIC YEAR (2020-21)

NAME OF THE LECTURE: M. VIDYASAGAR

**SEMISTER: V** 

| S.NO | SUBJECT          | APPEAR | PASS | PASS % |
|------|------------------|--------|------|--------|
| 1    | GE               | 6      | 6    | 100    |
| 2    | Cost A/C         | 6      | 6    | 100    |
| 3    | Computerised A/C | 6      | 5    | 83.33  |

APPEARED = 18

PASS =17