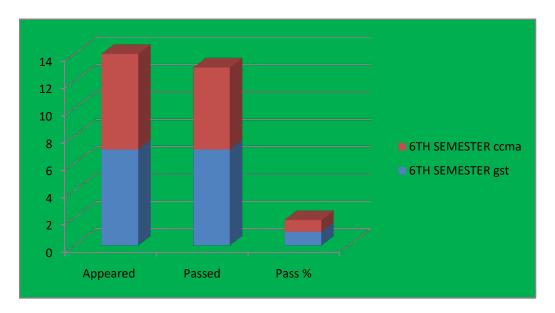

| 4        |        |     |    |
|----------|--------|-----|----|
|          | pgi    |     |    |
| Appeared | 23     | 23  | 23 |
| Passed   | 16     | 15  | 22 |
| Pass %   | 68.60% | 65% | 95 |

|          | TH SEMESTE |     |     |
|----------|------------|-----|-----|
|          | gst        | rm  |     |
| Appeared | 7          | 7   | 7   |
| Passed   | 7          | 6   | 7   |
| Pass %   | 100.00%    | 85% | 100 |