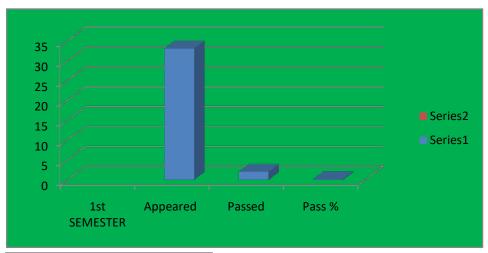

## **Computer science Result Analysis for 2021-2022**

| 1st SEMESTER    |  |  |
|-----------------|--|--|
| Appeared 13     |  |  |
| Passed 5        |  |  |
| Pass % 3800.00% |  |  |

| 2ND SEMESTER |        |  |  |
|--------------|--------|--|--|
| Appeared 9   |        |  |  |
| Passed       | 4      |  |  |
| Pass %       | 44.00% |  |  |