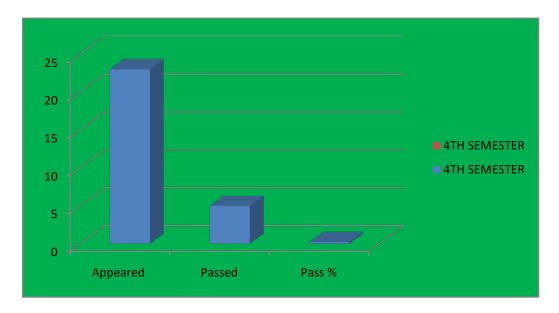

| 3RD SEMESTER |
|--------------|

| Appeared | 19     |  |
|----------|--------|--|
| Passed   | 4      |  |
| Pass %   | 21.00% |  |

|          | 4TH SEI | MESTER |
|----------|---------|--------|
| Appeared | 18      |        |
| Passed   | 4       |        |
| Pass %   | 22.00%  |        |