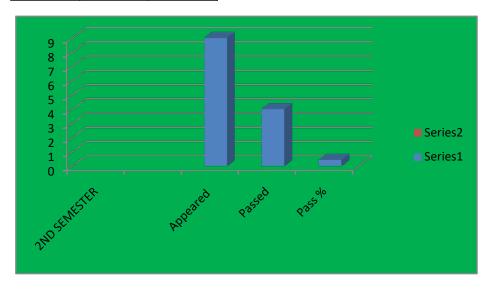

## **Computer science Result Analysis for 2021-2022**

| 1st SEMESTER    |  |  |
|-----------------|--|--|
| Appeared 13     |  |  |
| Passed 5        |  |  |
| Pass % 3800.00% |  |  |

| 2ND SEMESTER |        |  |  |
|--------------|--------|--|--|
| Appeared 9   |        |  |  |
| Passed       | 4      |  |  |
| Pass %       | 44.00% |  |  |