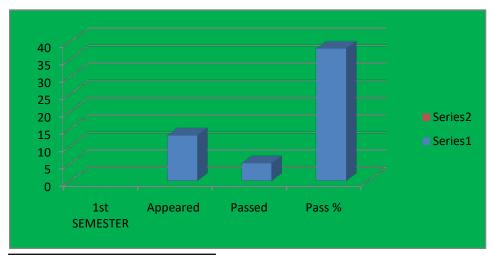

## **Computer science Result Analysis for 2021-2022**

| 1st SEMESTER    |  |  |
|-----------------|--|--|
| Appeared 13     |  |  |
| Passed 5        |  |  |
| Pass % 3800.00% |  |  |

| 2ND SEMESTER |        |  |  |
|--------------|--------|--|--|
| Appeared 9   |        |  |  |
| Passed       | 4      |  |  |
| Pass %       | 44.00% |  |  |