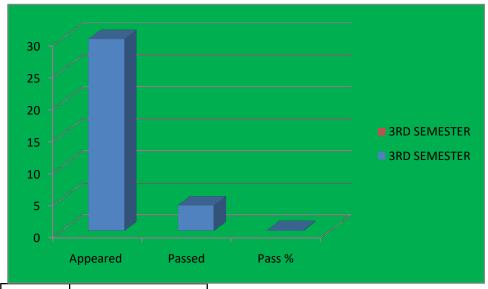

| 3RD SEMESTER |
|--------------|

| Appeared | 19     |  |
|----------|--------|--|
| Passed   | 4      |  |
| Pass %   | 21.00% |  |

|          | 4TH SEI | MESTER |
|----------|---------|--------|
| Appeared | 18      |        |
| Passed   | 4       |        |
| Pass %   | 22.00%  |        |