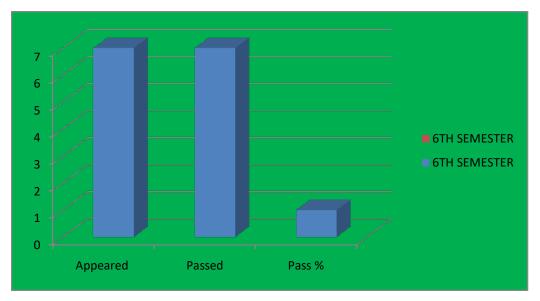

|          | 5TH SEI | MESTER |
|----------|---------|--------|
| Appeared | 7       |        |
| Passed   | 6       |        |
| Pass %   | 85.00%  |        |

|          | 6TH SEI | MESTER |
|----------|---------|--------|
| Appeared | 7       |        |
| Passed   | 7       |        |
| Pass %   | 100.00% |        |