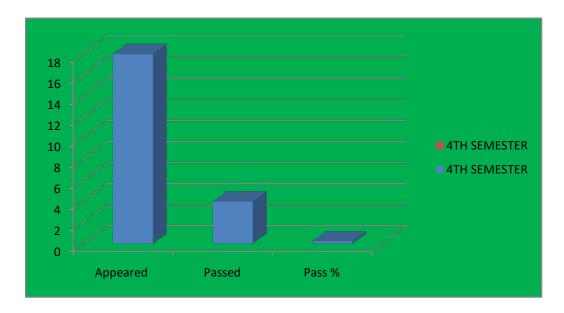

| 3RD SEMESTER |
|--------------|

| Appeared | 19     |  |
|----------|--------|--|
| Passed   | 4      |  |
| Pass %   | 21.00% |  |

|          | 4TH SEI | MESTER |
|----------|---------|--------|
| Appeared | 18      |        |
| Passed   | 4       |        |
| Pass %   | 22.00%  |        |