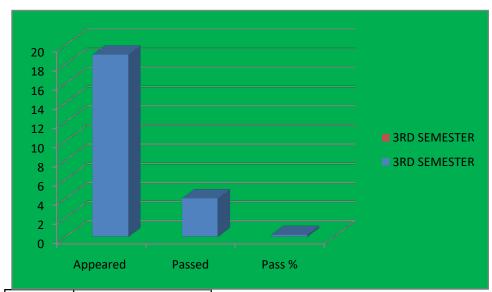

| 3RD SEMESTER |
|--------------|

| Appeared | 19     |  |
|----------|--------|--|
| Passed   | 4      |  |
| Pass %   | 21.00% |  |

|          | 4TH SEI | MESTER |
|----------|---------|--------|
| Appeared | 18      |        |
| Passed   | 4       |        |
| Pass %   | 22.00%  |        |