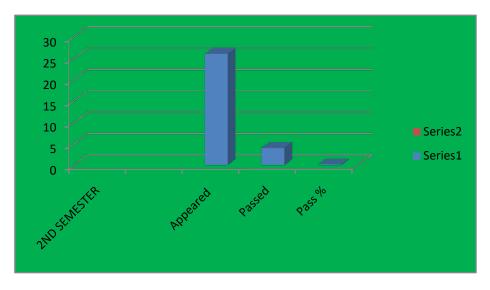

## **Computer science Result Analysis for 2021-2022**

| 1st SEMESTER    |  |  |
|-----------------|--|--|
| Appeared 13     |  |  |
| Passed 5        |  |  |
| Pass % 3800.00% |  |  |

| 2ND SEMESTER |        |  |  |
|--------------|--------|--|--|
| Appeared 9   |        |  |  |
| Passed       | 4      |  |  |
| Pass %       | 44.00% |  |  |