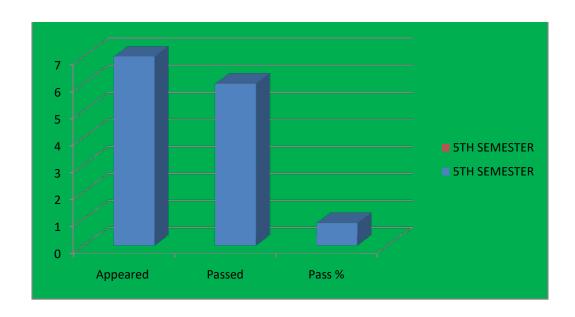

|          | 5TH SEI | MESTER |
|----------|---------|--------|
| Appeared | 7       |        |
| Passed   | 6       |        |
| Pass %   | 85.00%  |        |

|          | 6TH SEI | MESTER |
|----------|---------|--------|
| Appeared | 7       |        |
| Passed   | 7       |        |
| Pass %   | 100.00% |        |