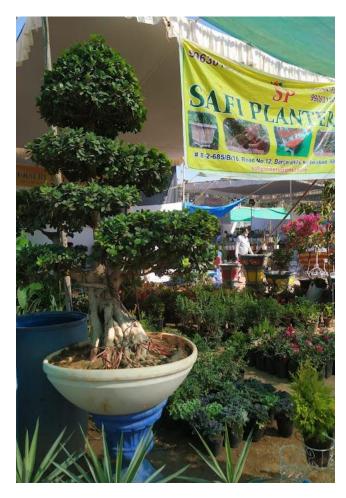

24/02/22 01:11 PM

28-02-2022-Visit to Nursery Grand Mela on 28 Feb.2022, Dept.of Botany,Govt.Degree College for Hussainialam, Hyderabad

24-03-2022: Educational Visit Trip to Osmania University on 24-3-2022 org by Dept. of Botany on the occasion of Open day -Osmania Taksh 2022.