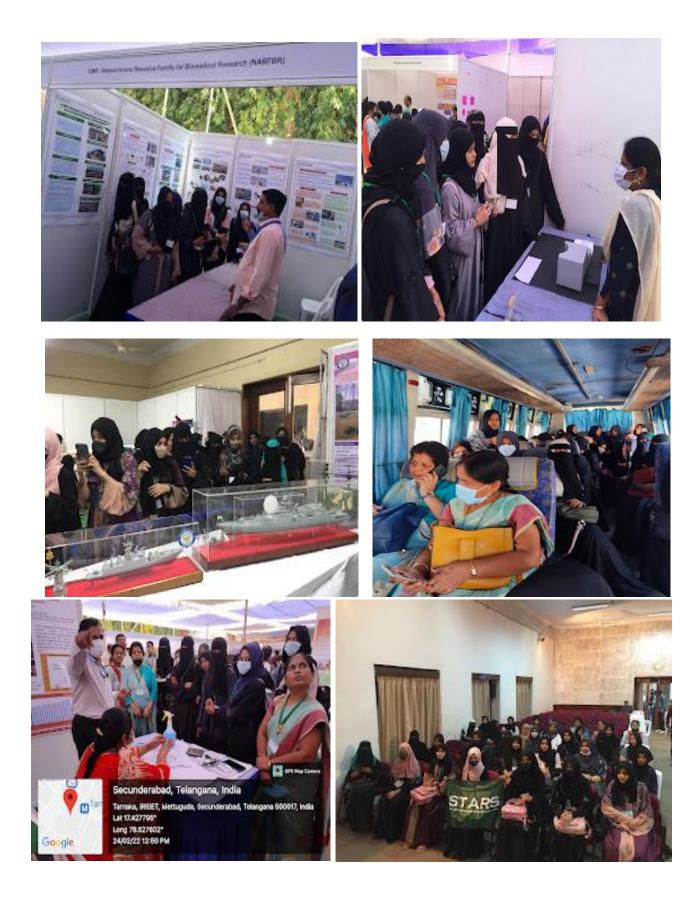

#### > 4-02-2022- Field Visit Trip-National Institute of Nutrition , Hyderabad,

#### **Telangana state**

Educational Trip to National Institute of Nutrition , Hyderabad, Telangana state, organised by Department of Botany, Govt.Degree College for Women , Hussainialam, Hyderabad on 24-02-2022

The theme of National Science Day 2022 is 'Integrated Approach in Science and Technology for a Sustainable Future'

https://botanygdcwhussianialam.blogspot.com/2022/02/educational-trip-to-national-institute.html