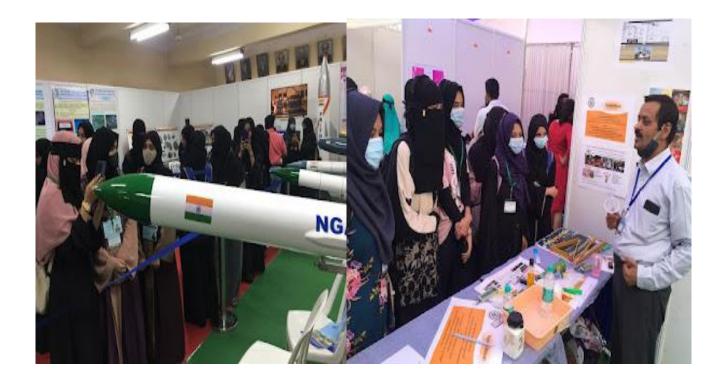

#### > 4-02-2022- Field Visit Trip-National Institute of Nutrition , Hyderabad,

#### **Telangana state**

Educational Trip to National Institute of Nutrition , Hyderabad, Telangana state, organised by Department of Botany, Govt.Degree College for Women , Hussainialam, Hyderabad on 24-02-2022

The theme of National Science Day 2022 is 'Integrated Approach in Science and Technology for a Sustainable Future'

https://botanygdcwhussianialam.blogspot.com/2022/02/educational-trip-to-national-institute.html