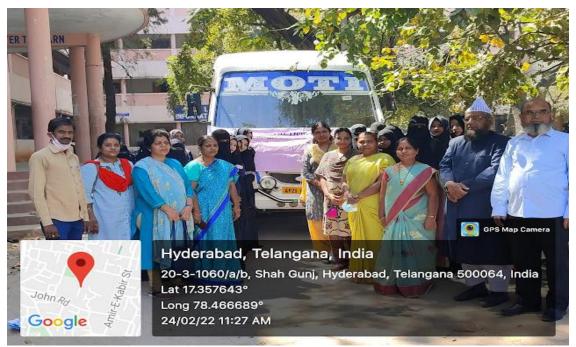

#### **Telangana state**

Educational Trip to National Institute of Nutrition , Hyderabad, Telangana state, organised by Department of Botany, Govt.Degree College for Women , Hussainialam, Hyderabad on 24-02-2022

The theme of National Science Day 2022 is 'Integrated Approach in Science and Technology for a Sustainable Future'

https://botanygdcwhussianialam.blogspot.com/2022/02/educational-trip-to-national-institute.html