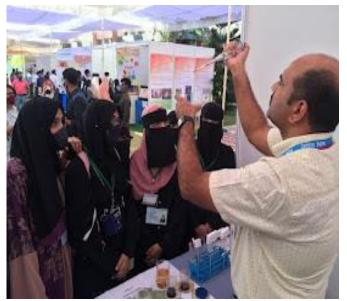

https://botanygdcwhussianialam.blogspot.com/2022/03/field-visit-educational-trip-to-osmania.html

HoD, Prof. P.Kamalakar, Osmania University, Hyderabad