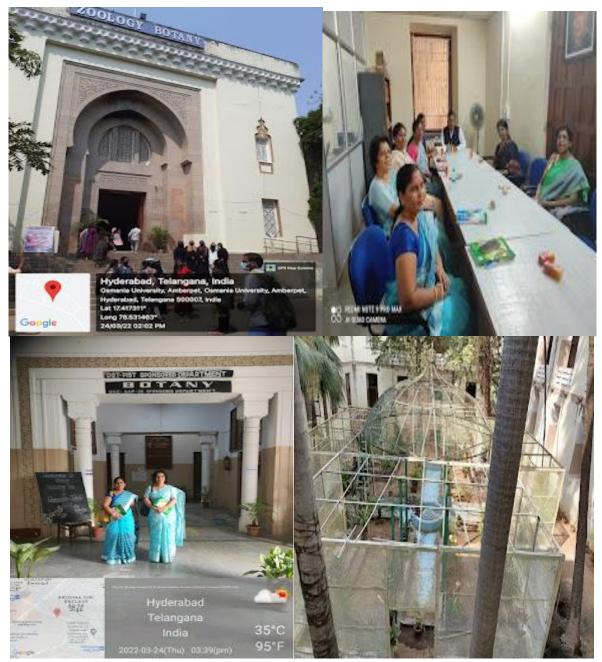

24/02/22 01:11 PM

28-02-2022-Visit to Nursery Grand Mela on 28 Feb.2022, Dept.of Botany,Govt.Degree College for Hussainialam, Hyderabad

24-03-2022: Educational Visit Trip to Osmania University on 24-3-2022 org by Dept. of Botany on the occasion of Open day -Osmania Taksh 2022.

https://botanygdcwhussianialam.blogspot.com/2022/03/field-visit-educational-trip-to-osmania.html

HoD, Prof. P.Kamalakar, Osmania University, Hyderabad