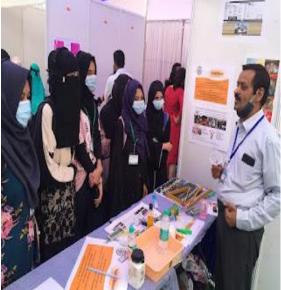

#### > 4-02-2022- Field Visit Trip-National Institute of Nutrition , Hyderabad,

#### **Telangana state**

Educational Trip to National Institute of Nutrition , Hyderabad, Telangana state, organised by Department of Botany, Govt.Degree College for Women , Hussainialam, Hyderabad on 24-02-2022

The theme of National Science Day 2022 is 'Integrated Approach in Science and Technology for a Sustainable Future'

https://botanygdcwhussianialam.blogspot.com/2022/02/educational-trip-to-national-institute.html