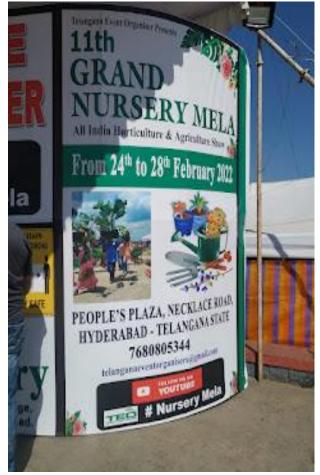

24/02/22 01:11 PM

28-02-2022-Visit to Nursery Grand Mela on 28 Feb.2022, Dept.of Botany,Govt.Degree College for Hussainialam, Hyderabad

24-03-2022: Educational Visit Trip to Osmania University on 24-3-2022 org by Dept. of Botany on the occasion of Open day -Osmania Taksh 2022.