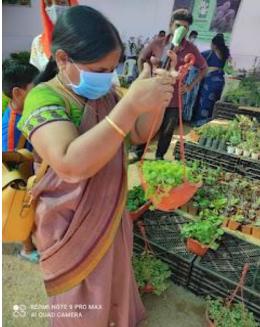

24/02/22 01:11 PM

28-02-2022-Visit to Nursery Grand Mela on 28 Feb.2022, Dept.of Botany,Govt.Degree College for Hussainialam, Hyderabad

24-03-2022: Educational Visit Trip to Osmania University on 24-3-2022 org by Dept. of Botany on the occasion of Open day -Osmania Taksh 2022.