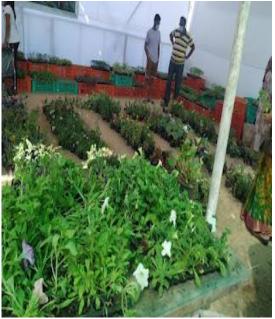

24/02/22 01:11 PM

28-02-2022-Visit to Nursery Grand Mela on 28 Feb.2022, Dept.of Botany,Govt.Degree College for Hussainialam, Hyderabad

24-03-2022: Educational Visit Trip to Osmania University on 24-3-2022 org by Dept. of Botany on the occasion of Open day -Osmania Taksh 2022.