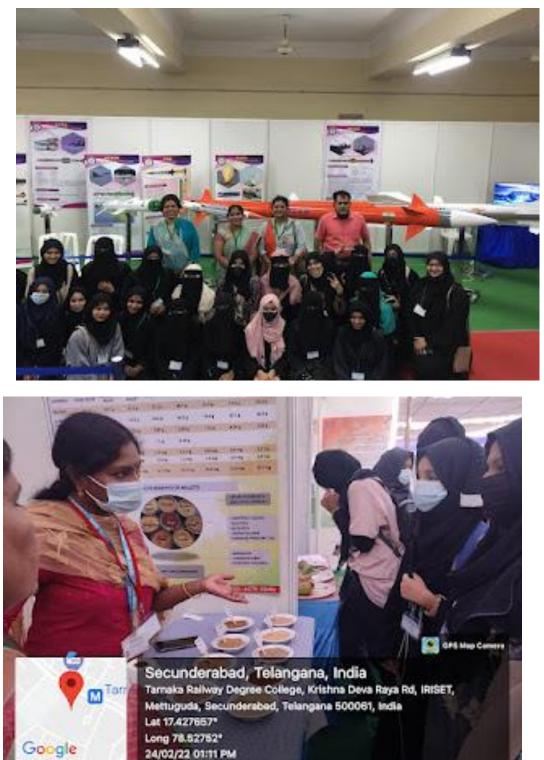

#### > 4-02-2022- Field Visit Trip-National Institute of Nutrition , Hyderabad,

#### **Telangana state**

Educational Trip to National Institute of Nutrition , Hyderabad, Telangana state, organised by Department of Botany, Govt.Degree College for Women , Hussainialam, Hyderabad on 24-02-2022

The theme of National Science Day 2022 is 'Integrated Approach in Science and Technology for a Sustainable Future'

https://botanygdcwhussianialam.blogspot.com/2022/02/educational-trip-to-national-institute.html