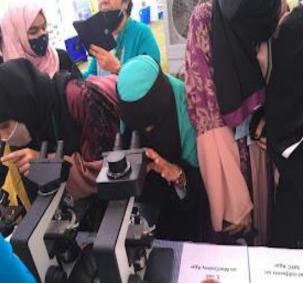

https://botanygdcwhussianialam.blogspot.com/2022/03/field-visit-educational-trip-to-osmania.html

HoD, Prof. P.Kamalakar, Osmania University, Hyderabad