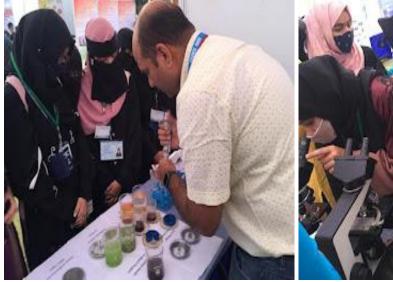

https://botanygdcwhussianialam.blogspot.com/2022/03/field-visit-educational-trip-to-osmania.html

HoD, Prof. P.Kamalakar, Osmania University, Hyderabad