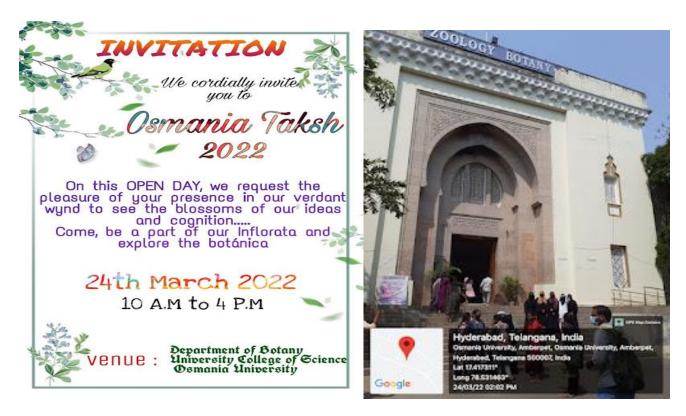

24/02/22 01:11 PM

28-02-2022-Visit to Nursery Grand Mela on 28 Feb.2022, Dept.of Botany,Govt.Degree College for Hussainialam, Hyderabad

24-03-2022: Educational Visit Trip to Osmania University on 24-3-2022 org by Dept. of Botany on the occasion of Open day -Osmania Taksh 2022.

https://botanygdcwhussianialam.blogspot.com/2022/03/field-visit-educational-trip-to-osmania.html

HoD, Prof. P.Kamalakar, Osmania University, Hyderabad