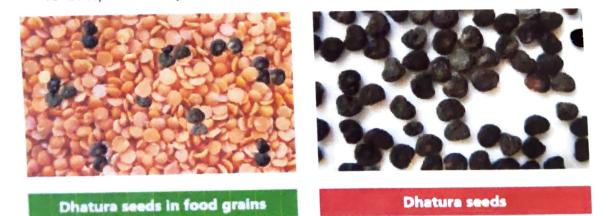

### **DETECTION OF DHATURA IN FOOD GRAINS:**

**TESTING METHOD:** 

\* Take a small quantity of Food grains in a Glass plate.

\*Examine the impurities visually

\* Dhatura seeds which are flat with edges and blackish brown in colour can be separated out by close examination.