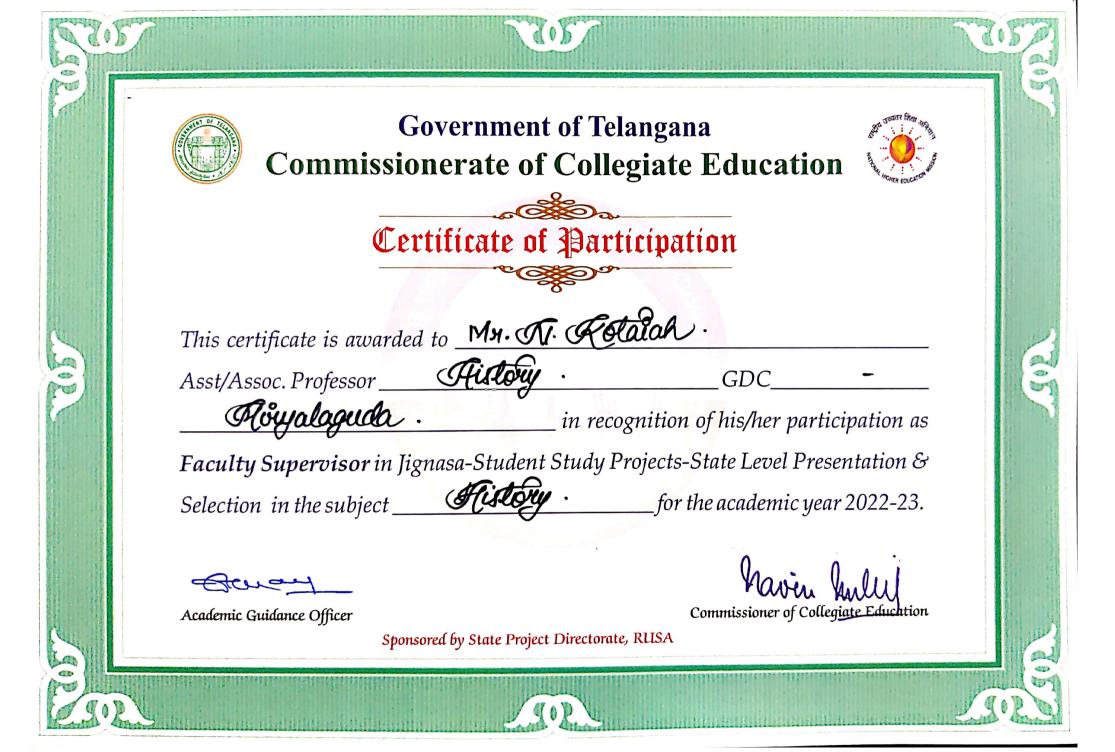

# KNM GOVT .DEGREE COLLEGE MIRYALAGUDA-NALGONDA STUDENT STUDY PROJECT- REPORT JIGNASA-2022-23 Done by BA Students Supervisor N.Kotaiah,M.A.(History) "HISTORICAL PLACES IN COMBINED NALGONDA DISTRICT" Submitted to "I Signature of the Principal KNM GOVT.DEGREE COLLEGE Miryalaguda, Dist- Nalgonda HISTORICAL PLACES IN COMBIND NALGONDA DISTRICT I HISTORICAL PLACES IN COMBIND NALGONDA DISTRICT

# KNM GOVT .DEGREE COLLEGE **MIRYALAGUDA-NALGONDA**

STUDENT STUDY PROJECT- REPORT

**JIGNAS** 

This is to certify that this project report entitled, "HISTORICAL PLACES

IN COMBIEND DISTRICT" is the bonafied work of BA students during the academic year 2022-23 under the supervision of N.Kotaiah, Assistant Professor of History.