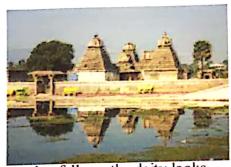

- 2. Formal and Informal Interviews
- 3. Survey Method
- The data from Secondary source was collected through periodicals, Journals, News papers, Magazines and books

HISTORICAL PLACES IN COMBIND NALGONDA DISTRICT

6 eta

# ANALYSIS OF DATA

# HISTORICAL PLACES IN COMBINED NALGONDA DISTRICT

# 1.ChayaSomeshwaralayam

This is located at Panagallu village near Nalgonda Town, named as Trikutalayam. The main entrance is towards south, Sun God towards east, Vishnu murthy towards north and Shivalayam towards west. During the sun light period the Shade falls over the shivalingam. Hence, the Temple named as Chayasomeshwaralayam.. The temple is known for its architecture. One of the garbhagrihas situated in the west and facing east contains a continuing shadow of a pillar throughout the day. This



mysterious shadow is a huge attraction of the temple. The chaya that falls on the deity looks like a shadow of one of the pillars carved in front of the sacred chamber. But it is not actually the shadow of any pillar. The dark area is formed by the reflection of light through multiple pillars placed in front of garbhagriha and the shadow is a consolidated shadow of those four pillars. The pillars in the temple are strategically placed so that the light falls at the same place throughout the day.

# 2. Pachalasomeshwaralayam

This is located at centre of Panagallu with the deity of shivalingam. We can see tattoo with nine Diamonds in the main temple so this is called Pachalasomeshwaralayam. At the back of main temple Shivapuranam is carved. The temple dates to 11th to 12th centuries CE an