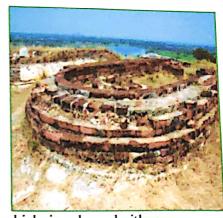

# KNM GOVT .DEGREE COLLEGE MIRYALAGUDA-NALGONDA STUDENT STUDY PROJECT- REPORT JIGNASA-2022-23 Done by BA Students Supervisor N.Kotaiah,M.A.(History) "HISTORICAL PLACES IN COMBINED NALGONDA DISTRICT" Submitted to "I Signature of the Principal KNM GOVT.DEGREE COLLEGE Miryalaguda, Dist- Nalgonda HISTORICAL PLACES IN COMBIND NALGONDA DISTRICT I HISTORICAL PLACES IN COMBIND NALGONDA DISTRICT