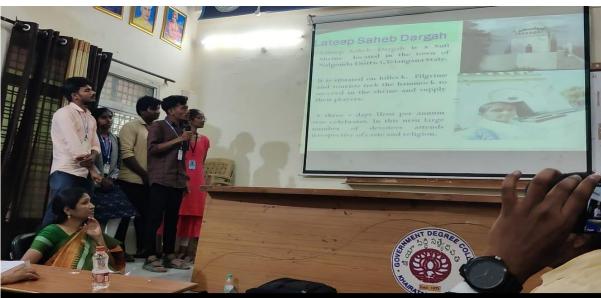

# KNM GOVT .DEGREE COLLEGE MIRYALAGUDA-NALGONDA STUDENT STUDY PROJECT- REPORT JIGNASA-2022-23 Done by BA Students Supervisor N.Kotaiah,M.A.(History) "HISTORICAL PLACES IN COMBINED NALGONDA DISTRICT" Submitted to "I Signature of the Principal KNM GOVT.DEGREE COLLEGE Miryalaguda, Dist- Nalgonda HISTORICAL PLACES IN COMBIND NALGONDA DISTRICT I HISTORICAL PLACES IN COMBIND NALGONDA DISTRICT