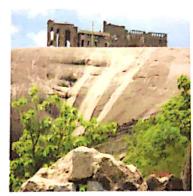

d 150 kms away from Hyderabad. Acharya Nagarjuna , a monk of Buddism, established a great education centre here. Now we can see a world famous man made huge reservoir that supplies irrigation water to 10 lakhs of acres. Nagarjunakonda, also known as vishnupuri, once served as capital city of the Ikshvaku dynasty, which ruled Andhradesa during the 3rd and 4th centuries A.D. Nagarjuna Konda was named after the famous Buddhist scholar and Madhyamika philosopher



Acharaya Nagarjuna. Nagarjunakonda was a centre of Mahayana Buddhism, where many of the Buddhist sects had their monasteries, shrines and Stupas built to propagate the Dhamma. Buddhacharita vanam, Maha Stupa, Jataka park, Stupa vanam, Avukana Buddha statue are the worth seeing places

HISTORICAL PLACES IN COMBIND NALGONDA DISTRICT



G.Bhuvanagiri Fort

6.Bhuvanagiri Fort

6.Bhuvanagiri I A famous fort was built in Bhuvanagiri in the era of Kakatiyashy TribhuvanaMallaVikamaditya, who belongs to PachimaChalukya. So this place became Tribhuvanagiri later transformed to Bhuvanagiri. The fort was built with many safety methods to escape from enemies In folkhore, there are many stories about the cities of Bhuvanagiri Durgam and Bhuvanagiri. A king of the Chalkyad dynasty, Rajivagiri, was looking for a fort on the Mallanna Gutta. Impressed by the beauty of the mountain, King Rajigairi built a khilla at the fort. When the King Inamuliku gave Bonaiyah, who had shown such a wonderful place, he gently rejected them and requested that his name and the name of his wife Giramma be built together. Legend has it that the city that