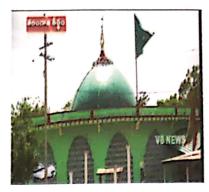

ds which represent the shape of the hill (phani=snake, giri=hill).

# 14.LateepSahebDargah

Lateep Saheb Dargah is a Sufi Shrine located in the town of Nalgonda District, Telangana State. It is situated on hillock. Pilgrims and tourists trek the hammock to succeed in This dargah IS their prayers. the shrine and supply celebrated a three - day Ursu per annum attended by sizable number of devotees irrespective cast and religious.



HISTORICAL PLACES IN COMBIND NALGONDA DISTRICT

# 15.JanpahadSiduludargah

Janpahad Sidulu dargah situated in Nereducherla Mandal in Nalgonda District in Telangana State, India. People from different religious faiths visit the holy shrine on the occasion of annual Ursu Festival. The dargah is built on the tomb of Saint Mohiuddin alias Shaheed and JanpahadSaida.



# 16.NagarjunaSagar.

This is a famous historical place of Buddhism. Parvatham of the period of Shathavahana is known as Nagarjunakonda. There are many sources that Acharya Nagarjuna preached the people in this area. At the time of construction of the reservoir many valuable historical remnants were found out.



# 17. Wadapally

On top of the Shiva lingam one can see a hole with full of water .As long as you dig out water from the hole it is filled with water immediately till today no one could find the secret where the water is supplied.



# 18. Historical Inscription at Chandupatla

The inscription was laid by puvvula Mummadi, Sipai in the Kakatiy dynasty which talks about the death of Rani Rudramadevi . This inscription was brought out by a famous Historian named Parabrahma Shasthri