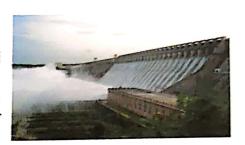

pply celebrated a three - day Ursu per annum attended by sizable number of devotees irrespective cast and religious.



HISTORICAL PLACES IN COMBIND NALGONDA DISTRICT

# 15.JanpahadSiduludargah

Janpahad Sidulu dargah situated in Nereducherla Mandal in Nalgonda District in Telangana State, India. People from different religious faiths visit the holy shrine on the occasion of annual Ursu Festival. The dargah is built on the tomb of Saint Mohiuddin alias Shaheed and JanpahadSaida.



# 16.NagarjunaSagar.

This is a famous historical place of Buddhism. Parvatham of the period of Shathavahana is known as Nagarjunakonda. There are many sources that Acharya Nagarjuna preached the people in this area. At the time of construction of the reservoir many valuable historical remnants were found out.



# 17. Wadapally

On top of the Shiva lingam one can see a hole with full of water .As long as you dig out water from the hole it is filled with water immediately till today no one could find the secret where the water is supplied.



# 18. Historical Inscription at Chandupatla

The inscription was laid by puvvula Mummadi, Sipai in the Kakatiy dynasty which talks about the death of Rani Rudramadevi . This inscription was brought out by a famous Historian named Parabrahma Shasthri.



rincipar Govt. Degree College

HISTORICAL PLACES IN COMBIND NALGONDA DISTRICAL GUDA.

# JIGNASA- STUDENT STUDY PROJECT

# **FINDINGS**

We find that most of the Historical places are well developed they lack of some of the facilities like water, food and shelter. These places needed more territory for crowded