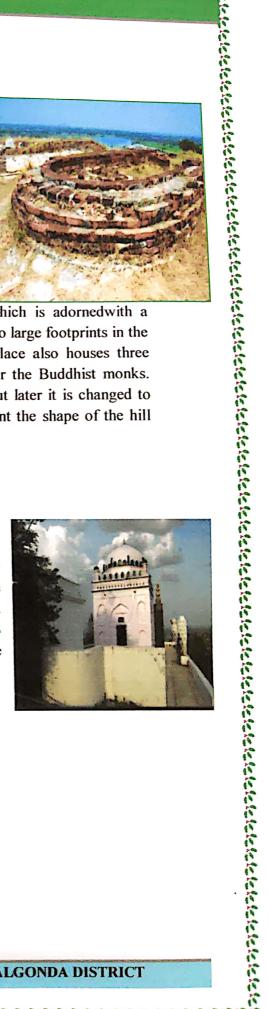

# KNM GOVT .DEGREE COLLEGE MIRYALAGUDA-NALGONDA STUDENT STUDY PROJECT- REPORT JIGNASA-2022-23 Done by BA Students Supervisor N.Kotaiah,M.A.(History) "HISTORICAL PLACES IN COMBINED NALGONDA DISTRICT" Submitted to "I Signature of the Principal KNM GOVT.DEGREE COLLEGE Miryalaguda, Dist- Nalgonda HISTORICAL PLACES IN COMBIND NALGONDA DISTRICT I HISTORICAL PLACES IN COMBIND NALGONDA DISTRICT