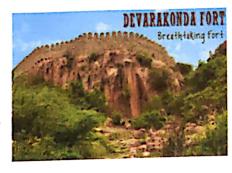

NASA- STUDENT STUDY PROJECT is is in the interminate in the interminate in the interminate interminate in the interminate in the interminate in in

# 3. Museum at Panagallu.

There is a museum at panagallu where many ancient sculptures ,(shasanalu)weapons of stone age and the Knives and stones used by the then kings are preserved.



# 4.Devarakonda.

This fort was built among the seven hills covering the width of 720 acres of land at the height of 500 meters. The fort was constructed in the 13th - 14th century. The Devarakonda fort is the emblem of prosperity established by the kingdom of Padma Nayaka Veluma Rajas. The fort was the heart of one and slave of none, as it was ruled by Padma Nayaka Veluma Raja since the year 1278 to 1482 AD. After Maada Naidu, the strings of the flourishing



Devarakonda Kingdom went into the hands of Maada Naidu's son, Pedha Vedagiri Naidu . Vedagiri Naidu was also a brave king who had established his throne for around 26 years. Vedagiri Naidu had added an extra charm to the kingdom.Lingama naiyudu was the last ruler of this dynasty who was a great warrior and educationist. Being a favourate of Hinduism he constructed many temples.

# 5.Buddavanam.

NagarjunaSagar is the most famous tourist place, which is located 150 kms away from Hyderabad. Acharya Nagarjuna , a monk of Buddism, established a great education centre here. Now we can see a world famous man made huge reservoir that supplies irrigation water to 10 lakhs of acres. Nagarjunakonda, also known as vishnupuri, once served as capital city of the Ikshvaku dynasty, which ruled Andhrade