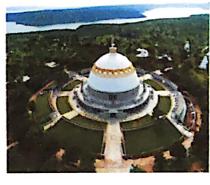

ad established his throne for around 26 years. Vedagiri Naidu had added an extra charm to the kingdom.Lingama naiyudu was the last ruler of this dynasty who was a great warrior and educationist. Being a favourate of Hinduism he constructed many temples.

# 5.Buddavanam.

NagarjunaSagar is the most famous tourist place, which is located 150 kms away from Hyderabad. Acharya Nagarjuna , a monk of Buddism, established a great education centre here. Now we can see a world famous man made huge reservoir that supplies irrigation water to 10 lakhs of acres. Nagarjunakonda, also known as vishnupuri, once served as capital city of the Ikshvaku dynasty, which ruled Andhradesa during the 3rd and 4th centuries A.D. Nagarjuna Konda was named after the famous Buddhist scholar and Madhyamika philosopher



Acharaya Nagarjuna. Nagarjunakonda was a centre of Mahayana Buddhism, where many of the Buddhist sects had their monasteries, shrines and Stupas built to propagate the Dhamma. Buddhacharita vanam, Maha Stupa, Jataka park, Stupa vanam, Avukana Buddha statue are the worth seeing places

HISTORICAL PLACES IN COMBIND NALGONDA DISTRICT



G.Bhuvanagiri Fort

6.Bhuvanagiri Fort

6.Bhuvanagiri I A famous fort was built in Bhuvanagiri in the era of Kakatiyashy TribhuvanaMallaVikamaditya, who belongs to PachimaChalukya. So this place became Tribhuvanagiri later transformed to Bhuvanagiri. The fort was built with many safety methods to escape from enemies In folkhore, there are many stories about the cities of Bhuvanagiri Durgam and Bhuvanagiri. A king of the Chalkyad dynasty, Rajivagiri, was look