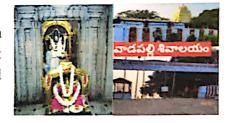

ducherla Mandal in Nalgonda District in Telangana State, India. People from different religious faiths visit the holy shrine on the occasion of annual Ursu Festival. The dargah is built on the tomb of Saint Mohiuddin alias Shaheed and JanpahadSaida.



# 16.NagarjunaSagar.

This is a famous historical place of Buddhism. Parvatham of the period of Shathavahana is known as Nagarjunakonda. There are many sources that Acharya Nagarjuna preached the people in this area. At the time of construction of the reservoir many valuable historical remnants were found out.



# 17. Wadapally

On top of the Shiva lingam one can see a hole with full of water .As long as you dig out water from the hole it is filled with water immediately till today no one could find the secret where the water is supplied.



# 18. Historical Inscription at Chandupatla

The inscription was laid by puvvula Mummadi, Sipai in the Kakatiy dynasty which talks about the death of Rani Rudramadevi . This inscription was brought out by a famous Historian named Parabrahma Shasthri.



rincipar Govt. Degree College

HISTORICAL PLACES IN COMBIND NALGONDA DISTRICAL GUDA.

# JIGNASA- STUDENT STUDY PROJECT

# **FINDINGS**

We find that most of the Historical places are well developed they lack of some of the facilities like water, food and shelter. These places needed more territory for crowded people. These places needed transport facilities. Beggars and physically disabled people don't have shelter.

# SUGGESTIONS

- Historical places require better facilities like transportation and
- If the Historical places are recogni