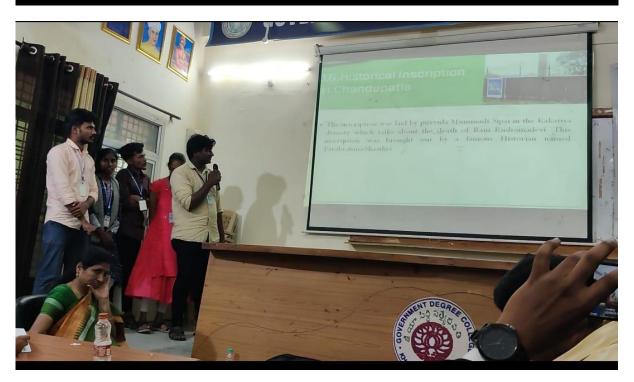

# KNM GOVT .DEGREE COLLEGE MIRYALAGUDA-NALGONDA STUDENT STUDY PROJECT- REPORT JIGNASA-2022-23 Done by BA Students Supervisor N.Kotaiah,M.A.(History) "HISTORICAL PLACES IN COMBINED NALGONDA DISTRICT" Submitted to "I Signature of the Principal KNM GOVT.DEGREE COLLEGE Miryalaguda, Dist- Nalgonda HISTORICAL PLACES IN COMBIND NALGONDA DISTRICT I HISTORICAL PLACES IN COMBIND NALGONDA DISTRICT