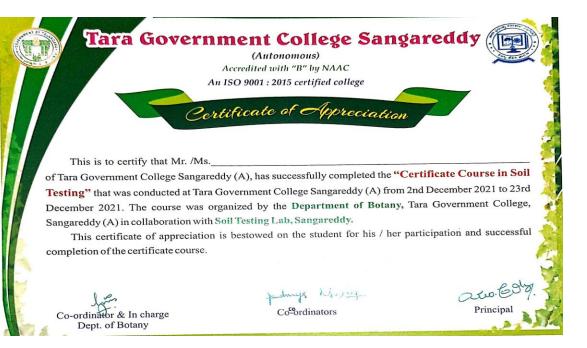

A certificate course has been introduced in soil testing, the classes were taken by the faculty in the Botany Dept. and an examination has also been conducted and the certificate has been given to the students.