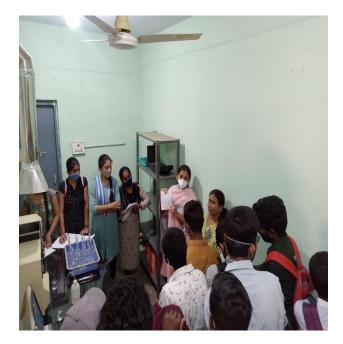

The objective of this MoU is to train the students and to fecilitate the testing of the samples collected randomly by the students. Nearly 50-60 students have been given the training in the month of December- 2021 in two batches. The analysis was done for the samples collected by the students and the report was given by the lab authorites. Based on the report the levels of Macro and Micro nutrients have been identified. The students visited the farmers and recommended the use of Bioferilisers prepared by the Department.

A certificate course has been introduced in soil testing, the classes were taken by the faculty in the Botany Dept. and an examination has also been conducted and the certificate has been given to the students.