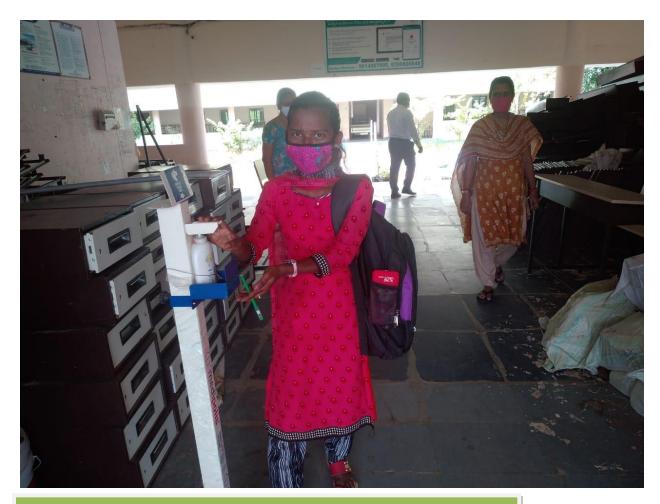

### Covid-19 prevention activities.- 2021-22.

### **Department of Zoology**

- 1. Sanitation
- 2. Awareness programs
- 3. Vaccination

**Masks Distribution** 

Awareness program to prevent the spread of Covid-19

**Sanitation measures** 

Awareness program