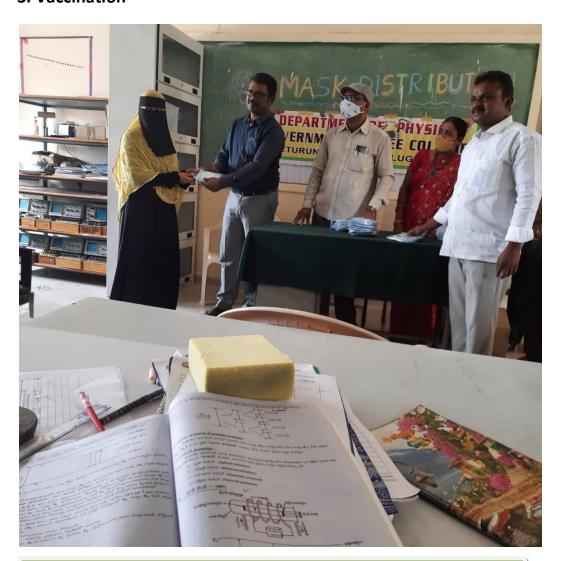

### Covid-19 prevention activities.- 2021-22.

### **Department of Zoology**

- 1. Sanitation
- 2. Awareness programs
- 3. Vaccination

**Masks Distribution** 

Awareness program to prevent the spread of Covid-19

**Sanitation measures** 

Awareness program